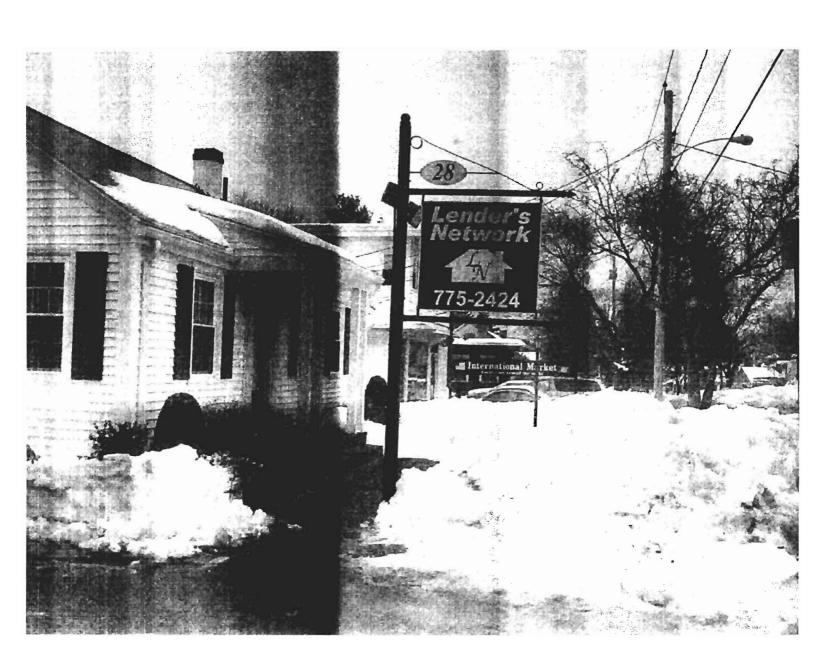

| City of Portland, Ma<br>389 Congress Street, 0 |               | · ·                                           |                   | Permit No: 09-0095           | <b>Date Applied For:</b> 02/06/2009 | CBL: 129 F011001      |  |
|------------------------------------------------|---------------|-----------------------------------------------|-------------------|------------------------------|-------------------------------------|-----------------------|--|
| Location of Construction:                      |               |                                               |                   |                              | Owner Address:                      |                       |  |
| 28 VANNAH AVE                                  |               | WATSON INVESTM                                | MENT PROPE        | 927 FOREST A                 | 927 FOREST AVE                      |                       |  |
| Business Name:                                 |               | Contractor Name:                              |                   | Contractor Address           | Phone                               |                       |  |
| Lessee/Buyer's Name                            | <del></del> _ | Phone:                                        |                   | Permit Type: Signs - Permane | ent                                 |                       |  |
| Proposed Use:                                  |               |                                               | Propo             | sed Project Description      | on:                                 |                       |  |
| Sign.                                          |               | all One 48"x43" Hanging                       |                   | II One 48"x43" Ha            |                                     |                       |  |
| Dept: Zoning Note:                             | Status:       | Approved with Condition                       | ns <b>Reviewe</b> | r: Ann Machado               | Approval I                          | Ok to Issue: <b>✓</b> |  |
| Sign must be a minin     where the property li |               | feet from the front propertion to the street. | erty line. The a  | pplication says it is        | fifteen feet from the               | street. I don't know  |  |
| Dept: Building Note:                           | Status:       | Approved with Condition                       | ns Reviewe        | r: Chris Hanson              | Approval I                          | Date: Ok to Issue:    |  |
| 1) This permit DOES N                          | OT certify    | the use of the property or                    | r building. It o  | nly authorizes the c         | onstruction activities.             | •                     |  |
| 2) Signage Installation (                      | o comply v    | vith Chapter 31 of the IB                     | C 2003 building   | g code.                      |                                     |                       |  |

| Tax Assessor's Chart, Bl                                                           |                                                     | 8 Vannah 1                                                                              |                                                         | Telephone:                                                                                                                               |
|------------------------------------------------------------------------------------|-----------------------------------------------------|-----------------------------------------------------------------------------------------|---------------------------------------------------------|------------------------------------------------------------------------------------------------------------------------------------------|
| Chart# Block# /29 F                                                                | Lot#                                                | Owner: Frank Wa                                                                         | 1501                                                    | 725-3424                                                                                                                                 |
| Lessee/Buyer's Name (If A                                                          | pplicable)                                          | Contractor name, addres                                                                 | Pe<br>Fo<br>Fe<br>A                                     | otal s.f. of signage x \$2.00 18.66 er s.f. plus \$30.00/\$65.00 2000 or H.D. signage= Total ee: \$ wning Fee= cost of work otal Fee: \$ |
| Who should we contact wh                                                           | en the permit is rea                                | dy: Frank Wasan                                                                         | phone: 775                                              | - 2424                                                                                                                                   |
| Tenant/allocated buildin Lot Frontage (feet)                                       | g space frontage (                                  | (feet): Length:<br>Single Tenant or Multi T                                             | Height<br>Tenant Lot                                    | · U.                                                                                                                                     |
| Current Specific use:  If vacant, what was prior us Proposed Use:                  | Mortsage                                            | Office (Charge                                                                          | cof upc = 09-0                                          | <u> </u>                                                                                                                                 |
| Information on proposed<br>Freestanding (e.g., pole)<br>Bldg. wall sign? (attached | sign? Yes 🐠                                         | No Dimensions No Dimensions                                                             | proposed: 48 × 43 proposed:                             | Height from grade: 11 /                                                                                                                  |
| Height of awning: Is there any communicat                                          | Length of<br>ion, message, trader                   | wning backlit? Yes N f awning: mark or symbol on it? Yes _ s, message, trademark or sym | Depth:<br>No                                            | 48" × 43=2 0 m \$\P\$ = 14.33\$                                                                                                          |
| Bldg. wall sign? (attached                                                         | sign? Yes 🔽<br>l to bldg) Yes                       | mitted sign(s):  No Dimensions: No Dimensions: ea of awning w/communicat                |                                                         | ·                                                                                                                                        |
| a site sketch and building<br>ketches and/or pictures                              | sketch showing e<br>of proposed signa               | exactly where existing and<br>age and existing building as                              | new signage is locate<br>re also required.              | ed must be provided.                                                                                                                     |
|                                                                                    |                                                     | outlined in the Sign/A                                                                  |                                                         | on Checklist.                                                                                                                            |
|                                                                                    | to the issuance of a                                | permit. For further informa                                                             |                                                         | opment Department may request www.portlandmaine.gov, stop by the                                                                         |
| thorized by the owner to mak<br>permit for work described in t                     | e this application as h<br>his application is issue | is/her authorized agent. I agree                                                        | to conform to all applica<br>al's authorized representa | the proposed work and that I have been able laws of this jurisdiction. In addition, itive shall have the authority to enter all ermit.   |
| Signature of applicant:                                                            | July                                                | W                                                                                       | Date:                                                   | 2/3/09                                                                                                                                   |
|                                                                                    |                                                     | you may not commence AN - proposed 14.334 - 1210k 151                                   |                                                         | nit is issued.                                                                                                                           |