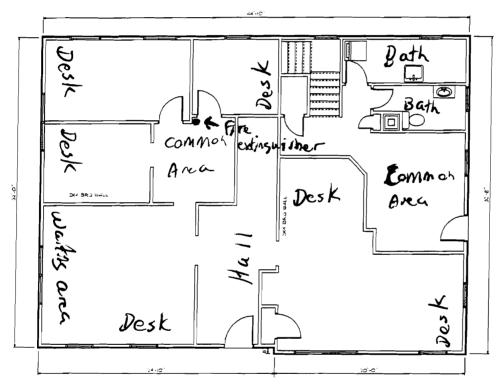

# EXISTING BASEMENT

floor area 34.83×15= 523,45 (exclude shrye) 44.83×17= 762.11 from 128456

EXISTING FIRST FLOOR

44.83x32=1434.56 17.4961 7719,12740=6. F=75 paus required

| ETWORK RENOVATION     | 4 =  | 2 CA   | N 400 部 (N 1 Fess 2 DR 40 N 25 ) :<br>中京特色できるは、 1 Fess 利用は<br>400 * 120 RR 41 のも 0.4 N 25 N 2                                                                                                                                                                                                                                                                                                                                                                                                                                                                                                                                                                                                                                                                                                                                                                                                                                                                                                                                                                                                                                                                                                                                                                                                                                                                                                                                                                                                                                                                                                                                                                                                                                                                                                                                                                                                                                                                                                                                                                                                    |
|-----------------------|------|--------|--------------------------------------------------------------------------------------------------------------------------------------------------------------------------------------------------------------------------------------------------------------------------------------------------------------------------------------------------------------------------------------------------------------------------------------------------------------------------------------------------------------------------------------------------------------------------------------------------------------------------------------------------------------------------------------------------------------------------------------------------------------------------------------------------------------------------------------------------------------------------------------------------------------------------------------------------------------------------------------------------------------------------------------------------------------------------------------------------------------------------------------------------------------------------------------------------------------------------------------------------------------------------------------------------------------------------------------------------------------------------------------------------------------------------------------------------------------------------------------------------------------------------------------------------------------------------------------------------------------------------------------------------------------------------------------------------------------------------------------------------------------------------------------------------------------------------------------------------------------------------------------------------------------------------------------------------------------------------------------------------------------------------------------------------------------------------------------------------------------------------------|
| ST FLOOR AND BASEMENT | 2.33 | 2 2= - | HE THE TELEVISION FROM THE SERVISION FROM THE SERVI |