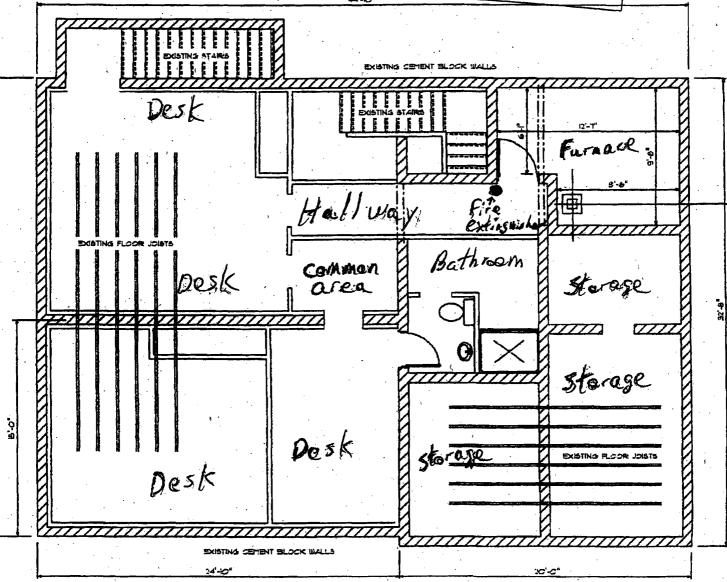

# EXISTING BASEMENT

floor area 34.83×15= 523,45 (exclude shrye) 44.83×17= 762.11 from 128456

EXISTING FIRST FLOOR

44.83x32=1434.56 17.4961 7719,12740=6. F=75 paus required

| ETWORK RENOVATION     | 4 =  | 2 CA   | N 400 部 (N 1 Fess 2 DR 40 N 25 ) :<br>中京特色できるは、 1 Fess 利用は<br>400 * 120 RR 41 のも 0.4 N 25 N 2                                                                                                                                                                                                                                                                                                                                                                                                                                                                                                                                                                                                                                                                                                                                                                                                                                                                                                                                                                                                                                                                                                                                                                                                                                                                                                                                                                                                                                                                                                                                                                                                                                                                                                                                                                                                                                                                                                                                                                                                    |
|-----------------------|------|--------|--------------------------------------------------------------------------------------------------------------------------------------------------------------------------------------------------------------------------------------------------------------------------------------------------------------------------------------------------------------------------------------------------------------------------------------------------------------------------------------------------------------------------------------------------------------------------------------------------------------------------------------------------------------------------------------------------------------------------------------------------------------------------------------------------------------------------------------------------------------------------------------------------------------------------------------------------------------------------------------------------------------------------------------------------------------------------------------------------------------------------------------------------------------------------------------------------------------------------------------------------------------------------------------------------------------------------------------------------------------------------------------------------------------------------------------------------------------------------------------------------------------------------------------------------------------------------------------------------------------------------------------------------------------------------------------------------------------------------------------------------------------------------------------------------------------------------------------------------------------------------------------------------------------------------------------------------------------------------------------------------------------------------------------------------------------------------------------------------------------------------------|
| ST FLOOR AND BASEMENT | 2.33 | 2 2= - | HE THE TELEVISION FROM THE SERVISION FROM THE SERVI |