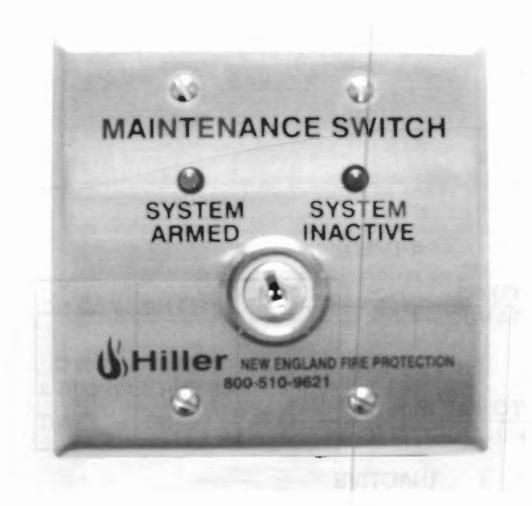

#### KEY MAINTENANCE SWITCH Part #: HNE-173

This key maintenance switch will disconnect actuation circuits in the system to prevent accidental discharge during maintenance operations.

Two LEDs indicate "System Armed" and "System Inactive" Conditions. When the key is inserted and turned, the "System Inactive" indicator lights. The key can only be removed in the armed position.

The key maintenance switch mounts to a two-gang deep bell box or a two-gang deep wire mold box and operates on 24VDC. The key maintenance switch can be flush-mounted with a two-gang plaster ring on a deep 4" square box.

This key maintenance switch is also available with the key removable in the armed and the inactive positions.

Rated at: 10A 250VAC, 15A 125-250VAC, the DC rating is 15A up to 30VDC. Max. current draw of 10 mA