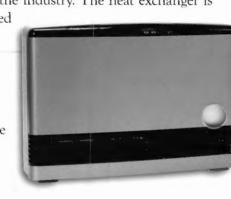

### **DUCTLESS DIRECT-VENT HEATERS** A NEW APPROACH TO ZONE HEATING

**ENERGY-EFFICIENT GAS DUCTLESS DIRECT-VENT HEATERS** 

## PRODUCT SPECIFICATIONS

| Model Number                                                             | Gas      | Input Range (BTU) (Low/High)       | AFUE Rating    | Dimensions<br>(W x H x D)                 | Wt. (lbs. |
|--------------------------------------------------------------------------|----------|------------------------------------|----------------|-------------------------------------------|-----------|
| RHFE-201-FA (Beige only)                                                 | NB The   | 3,000 /8,000                       | 80.6% r        | 16 3/4" x 26 5/8" x 9 7/8"                | 39        |
| RHFE-263-FA (Beige only)                                                 | of GHE   | 5,500 /11,000<br>5,700 /11,000     | 80.0%<br>B0.0% | 16 3/4# x 26 5/8" x 9 7/8" -              | 37        |
| RHFE-431FA (Beige only)                                                  | NG       | - 8,200 /16,700<br>- 8,200 /16,700 | 80.8%          | "29 1/2" x 21 13/16" x 9 7/8"             | - 51      |
| RHFE-431WTA-A (Beige only)                                               | NG<br>LP | 8,200 / 16,700<br>8,200 / 16,700   | 80.8%          | 29 1/2" x 21 13/16" x 9 7/8               | 51        |
| RHFE-556-FA (Beige only)                                                 | NG       | 8,200 / 21,500<br>8,200 / 20,700   | 80.6%<br>81.0% | <sup>2</sup> 29 1/2" x 21 13/16" x 9 7/8" | 51        |
| RHFE-556WTA-A (Beige)* RHFE-556WTA-S (Silver) RHFE-556WTA-W (White)      | NG<br>LP | 8,200 / 21,500<br>8,200 / 20,700   | 80.6%<br>81.0% | 29 1/2" x 21 13/16" x 9 7/8               | 51        |
| RHFE-1004FA-A (Beige)<br>RHFE-1004FA-S (Silver)<br>RHFE-1004FA-W (White) | NG<br>LP | 10,500 / 38,400<br>10,500 / 36,500 | 80.6%<br>82.0% | . 36 5/8" x 26 3/8" x 13"                 | 91        |