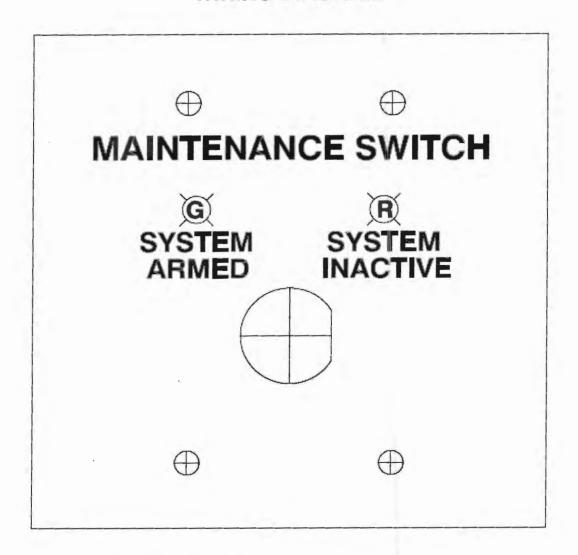

#### KEY MAINTENANCE SWITCH Part #: HNE-173

This key maintenance switch will disconnect actuation circuits in the system to prevent accidental discharge during maintenance operations.

Two LEDs indicate "System Armed" and "System Inactive" Conditions. When the key is inserted and turned, the "System Inactive" indicator lights. The key can only be removed in the armed position.

The key maintenance switch mounts to a two-gang deep bell box or a two-gang deep wire mold box and operates on 24VDC. The key maintenance switch can be flush-mounted with a two-gang plaster ring on a deep 4" square box.

This key maintenance switch is also available with the key removable in the armed and the inactive positions.

Rated at: 10A 250VAC, 15A 125-250VAC, the DC rating is 15A up to 30VDC. Max. current draw of 10 mA