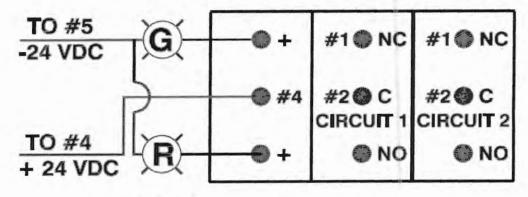

# KEY MAINTENANCE SWITCH WIRING DIAGRAM

#### KEY MAINTENANCE SWITCH Part #: HNE-173

This key maintenance switch will disconnect actuation circuits in the system to prevent accidental discharge during maintenance operations.

Two LEDs indicate "System Armed" and "System Inactive" Conditions. When the key is inserted and turned, the "System Inactive" indicator lights. The key can only be removed in the armed position.

The key maintenance switch mounts to a two-gang deep bell box or a two-gang deep wire mold box and operates on 24VDC. The key maintenance switch can be flush-mounted with a two-gang plaster ring on a deep 4" square box.

This key maintenance switch is also available with the key removable in the armed and the inactive positions.

Rated at: 10A 250VAC, 15A 125-250VAC, the DC rating is 15A up to 30VDC. Max. current draw of 10 mA