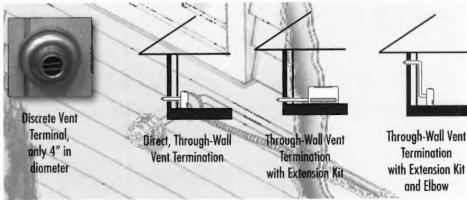

#### Installation and Venting Examples

NOTE: Please visit local dealer showroom to view actual color representation of product.
Silver & White available only with models
RHFF-1004FA & RHFE-556WTA