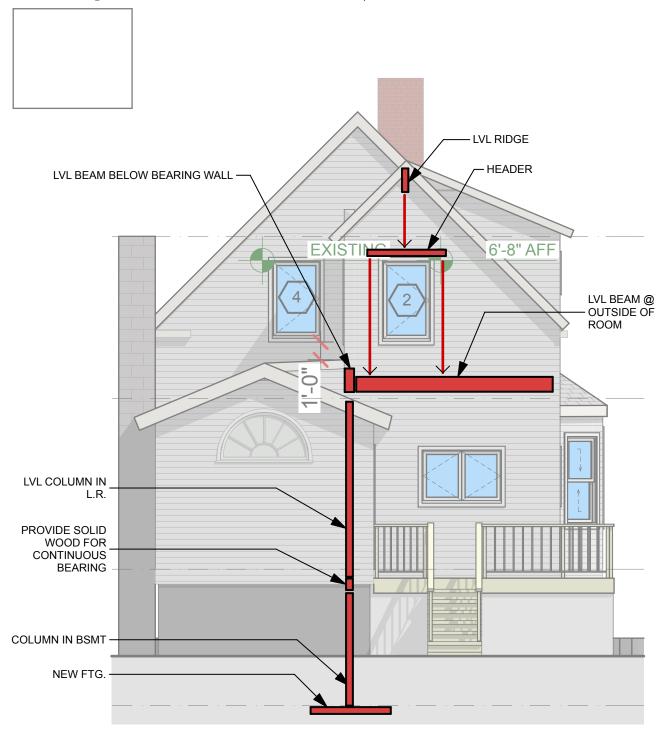

South Elevation Structural Diagram

NOT TO SCALE/ TO BE USED FOR DIAGRAMMATIC PURPOSES ONLY

ARCHITECTS 424 FORE ST., PORTLAND, ME 04101 207-842-2888 FAX:842-2828

**NOT FOR CONSTRUCTION** 

PROJECT:

MASTER SUITE ADDITION

KAREN & DOMINIC LAMBECK

7 BRYANT STREET PORTLAND, MAINE DRAWING: STRUCTURAL - BASEMENT, DIAGRANTOR PERMIT 4/8/2015

COLUMN

6X6 PT OR 3" DIA. STD PIPE

TO FOOTING PLACEMENT

NOTE: NOTIFY ARCHITECT IF ANY EXISTING FOOTINGS IN CONFLICT W/PROPOSED FOOTINGS PRIOR

SCALE: DRAWN BY: RZT As Noted REVISED:

Basement Framing/Structural

SCALE: 1/4" = 1'-0"

APRIL 8, 2015

DATE:

A-5.2

24"x24"x10" THICK FTG - CENTERED ON COLUMN, W/ (3)#5 REBAR, BOTT., EA. WAY

6X6 PT **OR** 3" DIA. STD PIPE

30" X 1'-4" X10" THICK FTG W/ (2)#5 BARS LONG, HOOK ENDS & (5) #5 BARS SHORT,

HOOK ENDS

COLUMN