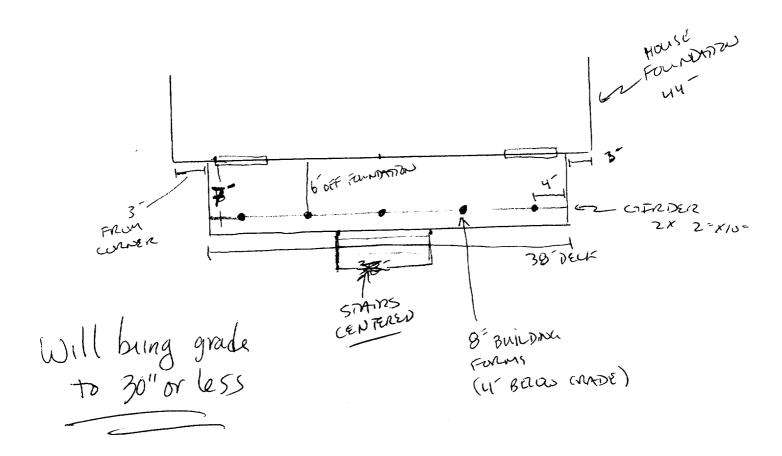

## (2) FOUNDATION

- 8= CONCRETE FIRD TUBES
- 4- BELOW CARADE/6-OFF FOUNDATION
- 5 J-BOLT
- SPACED 7° OFF COLVER OF FORMITTON @ 8° AVART 03-4° Cantilever