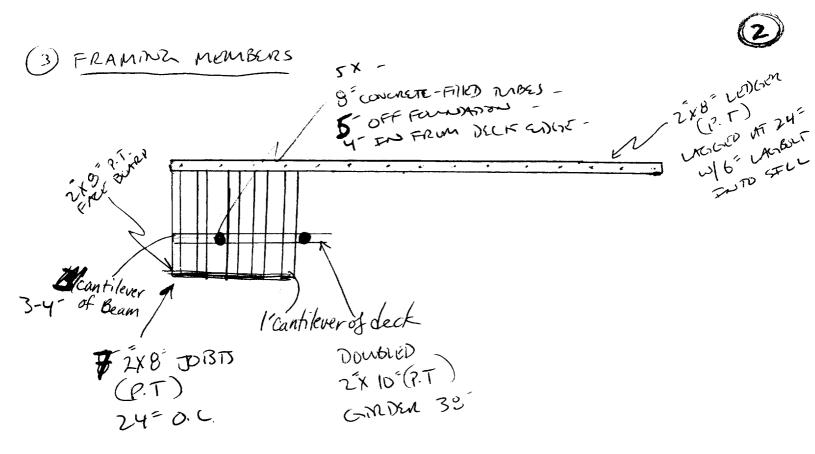

L HALDIA AD DETIALS

5) STAIR DEMIN NUSINEN = 12 - WIDE

1114 - P.T.

114 - STRINGES @ 3 
(TX)

Graspable handrail @ Hormore Risers

## (2) FOUNDATION

- 8= CONCRETE FIRD TUBES
- 4- BELOW CARADE/6-OFF FOUNDATION
- 5 J-BOLT
- SPACED 7° OFF COLVER OF FORMITTON @ 8° AVART 03-4° Cantilever