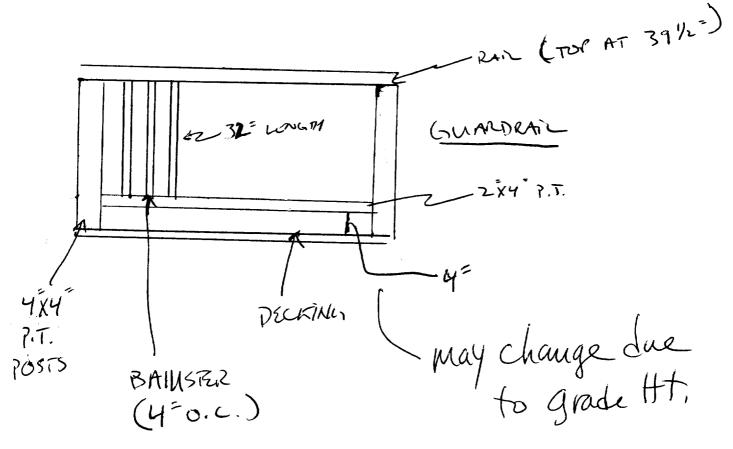

L HALDIA AD DETIALS

5) STAIR DEMIN NUSINEN = 12 - WIDE

1114 - P.T.

114 - STRINGES @ 3 
(TX)

Graspable handrail @ Hormore Risers