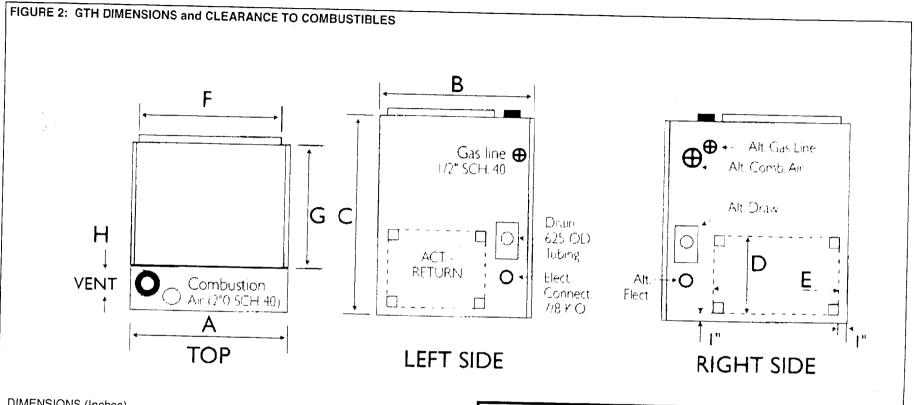

#### DIMENSIONS (Inches)

| MODEL<br>GTH | WIDTH<br>A | DEPTH<br>B | HEIGHT<br>C | S/A<br>FxG | R/A<br>DxE | VENT<br>H |
|--------------|------------|------------|-------------|------------|------------|-----------|
| 50           | 17½        | 29¼        | 36          | 16½ x 20   | 15 x 23    | 2 or 3    |
| 70           | 17½        | 29¼        | 36          | 16½ x 20   | 15 x 23    | 2 or 3    |
| 85           | 21¼        | 29¼        | 36          | 20 x 20    | 15 x 23    | 3         |
| 100          | 21¼        | 29¼        | 36          | 20 x 20    | 15 x 23    | 3         |

| CLEARANCE TO COMBUSTIBLES |                                 |  |  |
|---------------------------|---------------------------------|--|--|
| TOP:                      | 1 INCH                          |  |  |
| FRONT:                    | 2 INCHES - (24" for servicing)  |  |  |
| SIDES:                    | 0 INCHES                        |  |  |
| REAR:                     | 0 INCHES                        |  |  |
| BOTTOM:                   | NON-COMBUSTIBLE or WOOD FLOOR   |  |  |
| ALL MODELS AF             | PROVED FOR CLOSET INSTALLATION. |  |  |
| RETURN:                   | BOTTOM or EITHER SIDE           |  |  |
|                           |                                 |  |  |