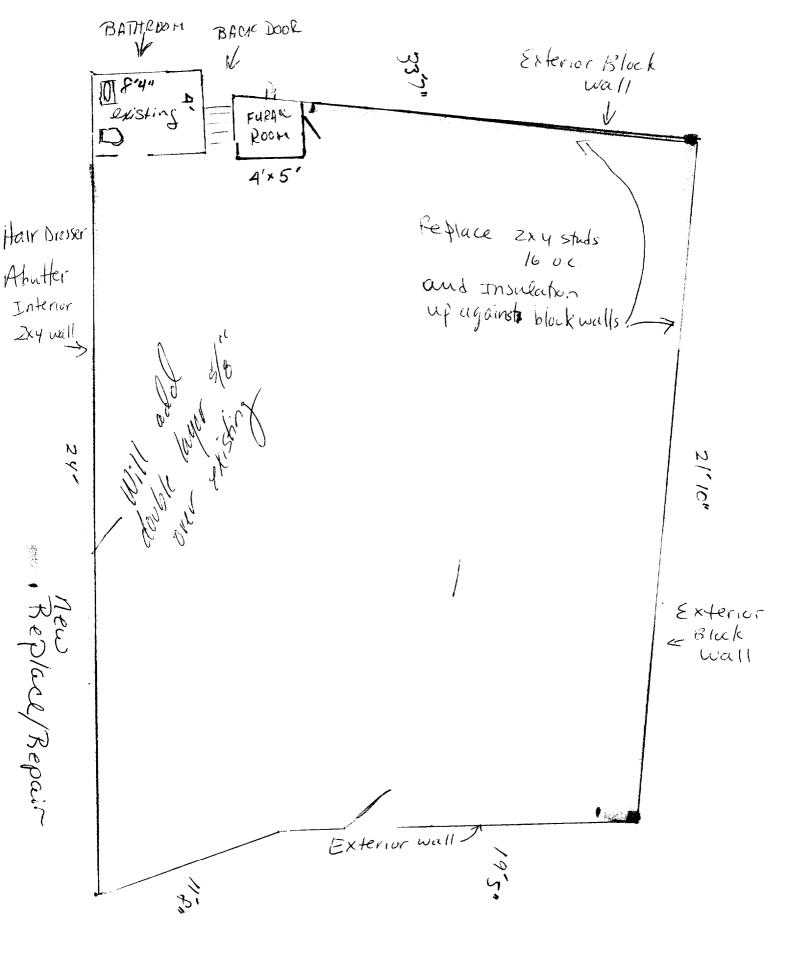

#### M. S. BABIN CARPENTRY, INC. 16 MEADOW CREEK LANE, NORTH YARMOUTH, MAINE 04097 (207) 829-3037

The following is an estimate of work to be performed at the Forest Ave. property.

- 1) Remove the existing interior, which includes the sheetrock, insulation, ceiling Tiles and grid system, trough lights, 2x4 wall studding and all trim work.
- 2) Re-stud all the same walls with 2x4 wood studding 16" oc, insulate the walls with Fiberglass insulation
- Install new ½ inch sheetrock over these studs, tape and mud. Make ready for Paint
- 4) Build a new room for a heating system (approx. 4'x5'). This room will be Constructed of wood 2x4's, 16" oc with 5/8" sheetrock on the inside, <sup>1</sup>/<sub>2</sub>" On the outside (see attached spec. sheet)
- 5) Install a new ceiling grid system and 2x4 ceiling tiles. With fiberglass Insulation above.
- 6) Install new trim boards, prime and paint.
- 7) Properly dispose of all debris