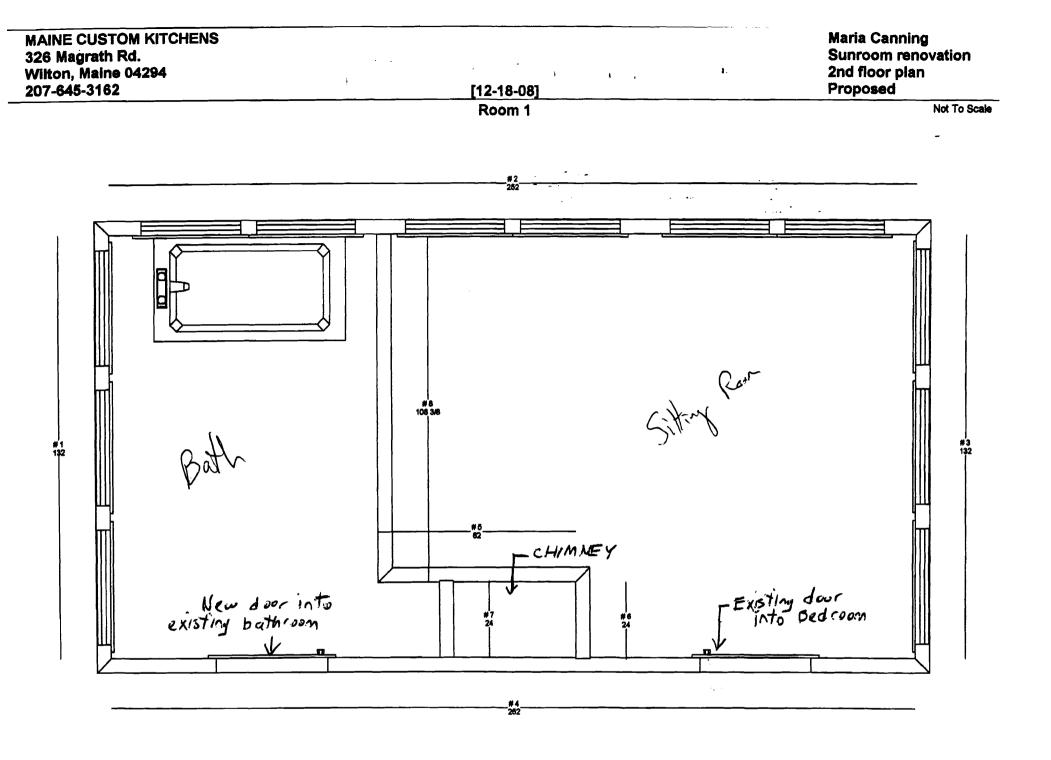

### 12-18-08

Specifications for Canning sunroom project:

- 1. Due to rot and termite damage, entire existing structure needed to be demolished and removed.
- 2. Newly framed walls are 2"x6" KD spruce framed 16"o.c.
- 3.  $\frac{1}{2}$ " advantech exterior sheathing.
- 4. R-19 fiberglass insulation in all exterior walls with interior plastic vapor barrier and tyvek housewrap on exterior.
- 5. Exterior siding to be <sup>3</sup>/<sub>4</sub>" pine trim and MDO paneling (painted white).
- 6. 2"x10" KD spruce second floor joists framed 16" o.c. with <sup>3</sup>/<sub>4</sub>" advantech plywood subfloor.
- 7. 2"x8" KD spruce roof rafters and ceiling joists framed 16" o.c.
- 8. 5/8" advantech roof sheathing, ice+water shield and 30 year arch. Asphalt shingles on roof.
- 9. R-38 fiberglass insulation in ceiling
- 10.11 new windows and 1 door on 1<sup>st</sup> floor. 12 new windows on 2<sup>nd</sup> floor.