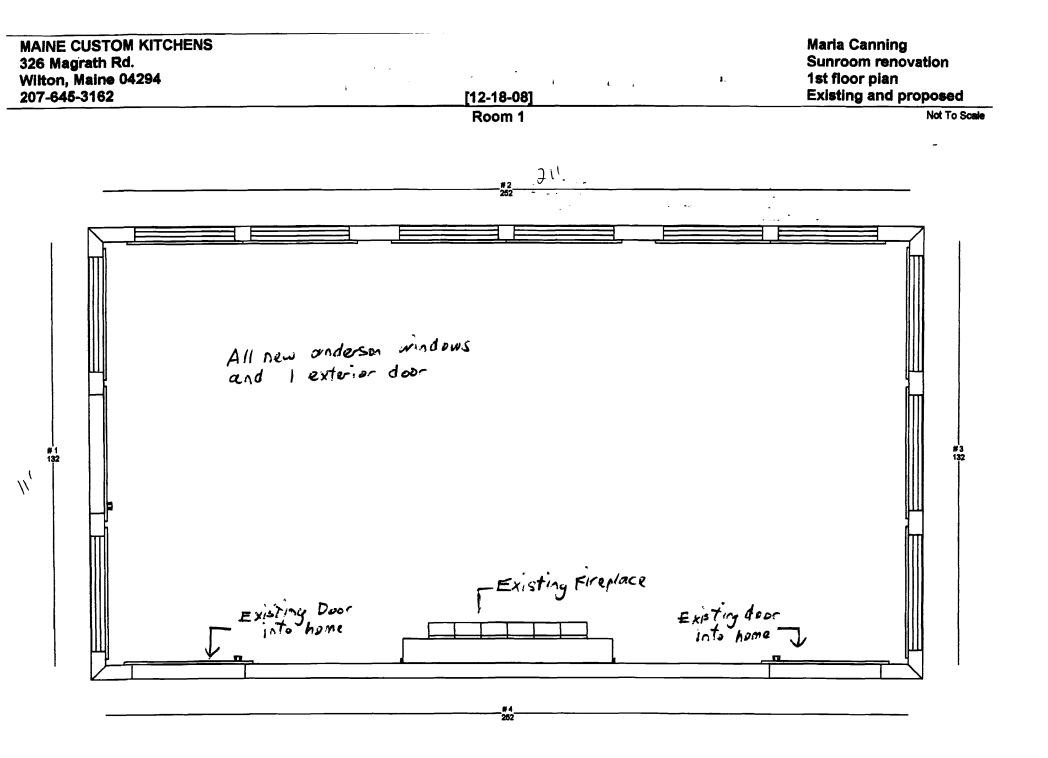

### 12-18-08

Specifications for Canning sunroom project:

- 1. Due to rot and termite damage, entire existing structure needed to be demolished and removed.
- 2. Newly framed walls are 2"x6" KD spruce framed 16"o.c.
- 3.  $\frac{1}{2}$ " advantech exterior sheathing.
- 4. R-19 fiberglass insulation in all exterior walls with interior plastic vapor barrier and tyvek housewrap on exterior.
- 5. Exterior siding to be <sup>3</sup>/<sub>4</sub>" pine trim and MDO paneling (painted white).
- 6. 2"x10" KD spruce second floor joists framed 16" o.c. with <sup>3</sup>/<sub>4</sub>" advantech plywood subfloor.
- 7. 2"x8" KD spruce roof rafters and ceiling joists framed 16" o.c.
- 8. 5/8" advantech roof sheathing, ice+water shield and 30 year arch. Asphalt shingles on roof.
- 9. R-38 fiberglass insulation in ceiling
- 10.11 new windows and 1 door on 1<sup>st</sup> floor. 12 new windows on 2<sup>nd</sup> floor.