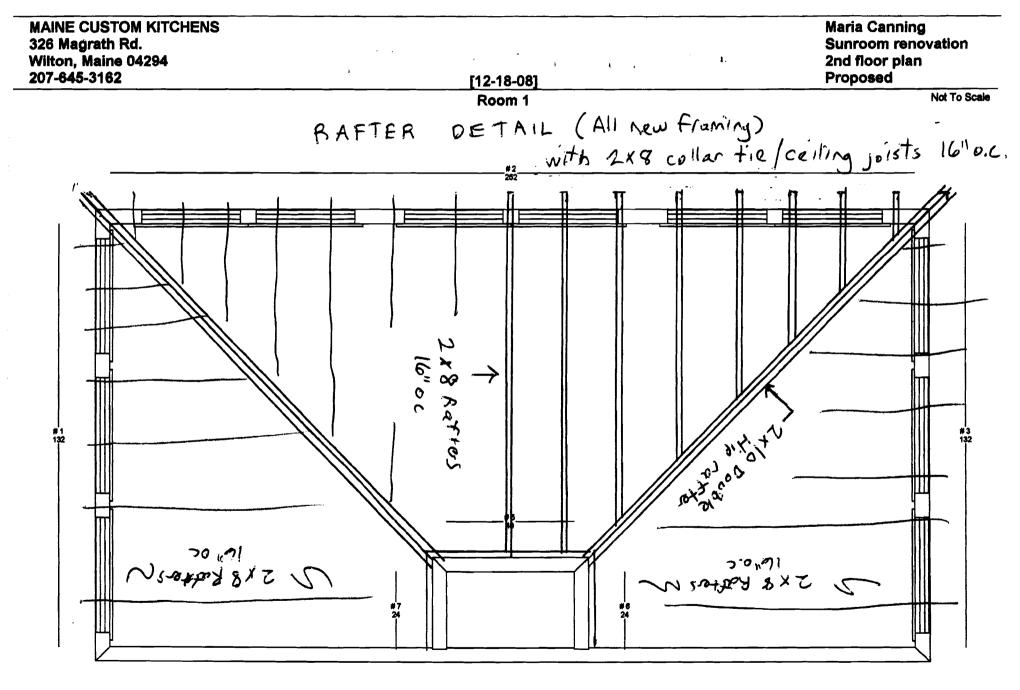

### 12-18-08

Specifications for Canning sunroom project:

- 1. Due to rot and termite damage, entire existing structure needed to be demolished and removed.
- 2. Newly framed walls are 2"x6" KD spruce framed 16"o.c.
- 3.  $\frac{1}{2}$ " advantech exterior sheathing.
- 4. R-19 fiberglass insulation in all exterior walls with interior plastic vapor barrier and tyvek housewrap on exterior.
- 5. Exterior siding to be <sup>3</sup>/<sub>4</sub>" pine trim and MDO paneling (painted white).
- 6. 2"x10" KD spruce second floor joists framed 16" o.c. with <sup>3</sup>/<sub>4</sub>" advantech plywood subfloor.
- 7. 2"x8" KD spruce roof rafters and ceiling joists framed 16" o.c.
- 8. 5/8" advantech roof sheathing, ice+water shield and 30 year arch. Asphalt shingles on roof.
- 9. R-38 fiberglass insulation in ceiling
- 10.11 new windows and 1 door on 1<sup>st</sup> floor. 12 new windows on 2<sup>nd</sup> floor.

Maine Gustom Kitchens

326 MaGrath Road Willon, Maine 04294 Phone 207-645-3162 Fax 207-645-3163 Canning Sunroum Page 2 \$18" advantech not sheathing 2×8 RAFTER 30 year arch. asphalt shingles < Ice + water sheld M 2x8 CEILING -Galudrip edge R-38 Fiberglass Insultion - 1X8 Facia rented soft; t 2ND FLOOR FRAMING