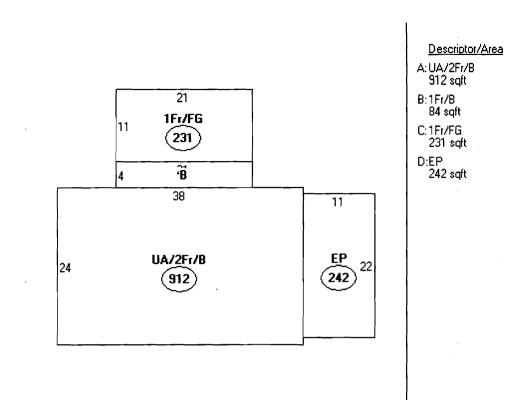

| Location/Address of Construction: 126                          | Hersey St.                        | Portland              | 04103                      |
|----------------------------------------------------------------|-----------------------------------|-----------------------|----------------------------|
| Total Square Footage of Proposed Structure/A<br>23/12 = 46257. | rea Square Foota                  | ge of Lot<br>4        | Number of Stories          |
| Tax Assessor's Chart, Block & Lot U<br>Chart# Block# Lot#      | Applicant * <u>must</u> be owner, |                       | Telephone:                 |
| Chart# $Block#$ Lot#<br>/28 $37$                               | Name Maria and                    |                       | (207) 761-7298             |
| 170 30                                                         | Address 126 Herse                 | y St                  | 207) 379-1883 Ke           |
|                                                                | City, State & Zip Port            | land He 04103         |                            |
| Lessee/DBA (If Applicable)                                     | Owner (if different from A        | pplicant) Co          | st Of GLARA                |
|                                                                | Name Same                         | we                    | ork: \$ 01,700<br>\$20,000 |
|                                                                | Address                           | Сс                    | of O Fee: \$               |
|                                                                | City, State & Zip                 | То                    | tal Fee: \$                |
|                                                                |                                   |                       |                            |
| Current legal use (i.e. single family)                         | ingle Family Numb                 | per of Residential Un | its                        |
| If vacant, what was the previous use?                          | <u> </u>                          |                       | <u>n</u> 0                 |
| Proposed Specific use:<br>Is property part of a subdivision?   | If yes, please nat                | me                    |                            |
| Project description:                                           |                                   |                       | 1 30                       |
| replacing adding sunroom an                                    | d 2nd floor ad                    | dition above          | surrom                     |
| Contractor's name: Gilbert_M                                   | Tler                              | ······                |                            |
| Address: 326 Matra-                                            |                                   |                       |                            |
| City, State & Zip                                              | e 04294                           | -                     | none: 7076453167           |
| Who should we contact when the permit is rea                   | dy: Maria Lannin                  | 19 Teleph             | none: (207) 76 - 7         |
| Mailing address:/26_ Hersey S                                  | st. Portland                      | JHE O                 | 4103                       |

\_#4 252

.

.

·.

.

http://www.portlandassessor.com/images/Sketches/01295801.jpg

12/18/2008

http://www.portlandassessor.com/images/pictures/01295801.jpg