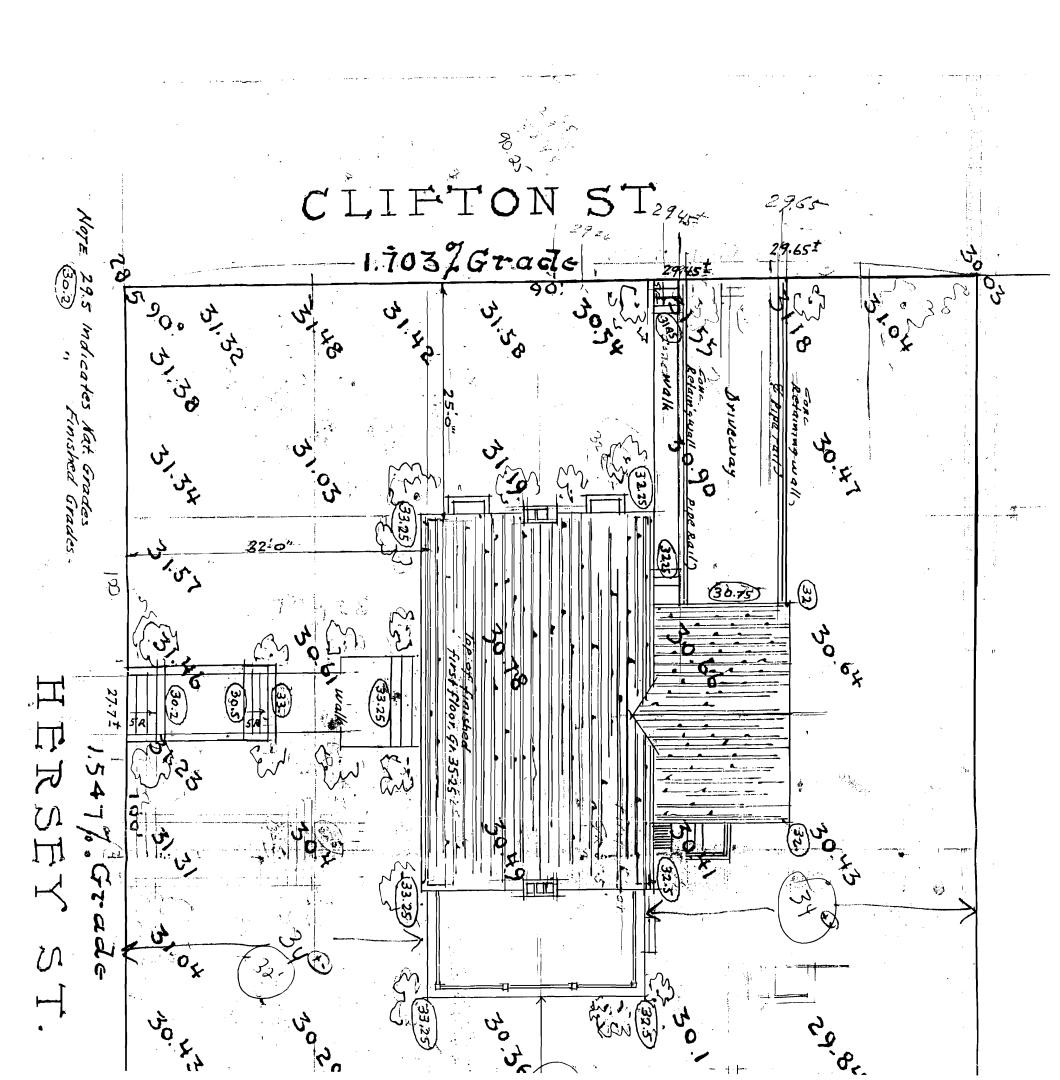

Separate permits are required for internal & external plumbing, HVAC, and electrical installations.

If there are any additions to the footprint or volume of the structure, any new or rebuilt structures or, accessory detached structures a plot plan is required. A plot must include:

The shape and dimension of the lot, footprint of the existing and proposed structure and the distance from the actual property lines. Structures include decks, porches; bow windows, cantilever sections and roof overhangs, sheds, pools, garages and any other accessory structures must be shown with dimensions if not to scale.

- □ Location and dimensions of parking areas and driveways
- $\square$  A change of use may require a site plan exemption application to be filed.