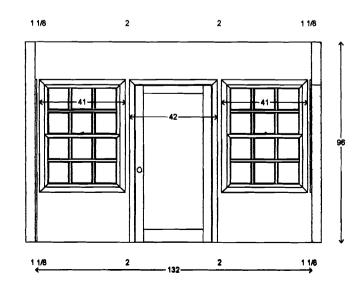

2668 696 Ils 369.00 Wass BAL

[11-07-08]

Room 1 - Wall 2

Maria Canning
Sunroom renovation

1/4" = 1'

Maria Canning Sunroom renovation

[11-07-08]

Room 1 - Wall 1

1/4" = 1'

Maria Canning Sunroom renovation

[11-07-08]

Room 1 - Wall 3

1/4" = 1'

[11-07-08]

Maria Canning
Sunroom renovation

Room 1 - Wall 4