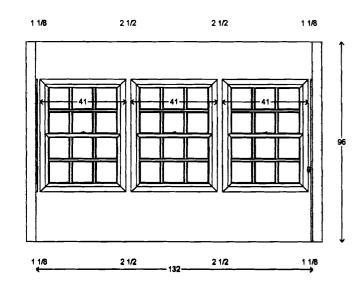

1/4" = 1'

Maria Canning Sunroom renovation

[11-07-08]

Room 1 - Wall 3

1/4" = 1'

[11-07-08]

Maria Canning
Sunroom renovation

Room 1 - Wall 4