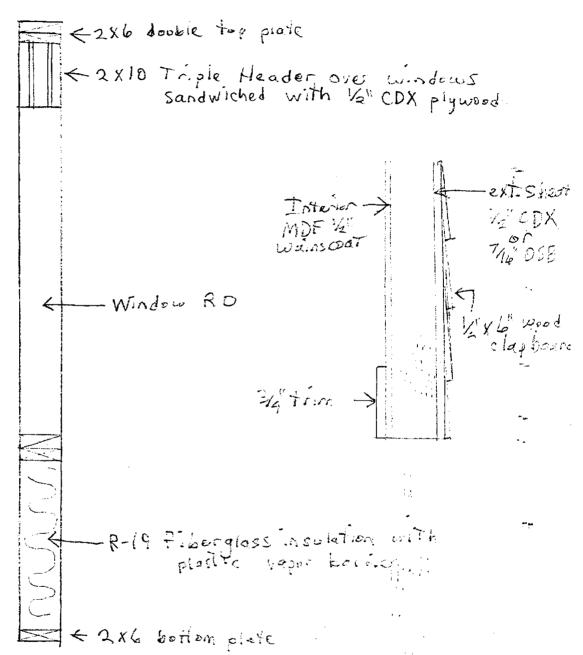

#### Specifications for Keith and Maria Canning sunroom

Existing 11'x21' sunroom to be renovated and winterized. Scope of work includes:

- 1. Replace roofing material
- 2. Replace 10 windows and 1 door.
- 3. Insulate walls with R-19 fiberglass insulation and ceiling with R-38 fiberglass insulation.
- 4. Interior:
  - A. Radiant heat
  - B. Oak flooring
  - C. Beadboard ceiling
  - D. Beadboard walls and wood trim
  - E. Painting
- 5. Exterior trimmed in wood and painted

Note: There will be no addition/removal of structural beams or partitions.