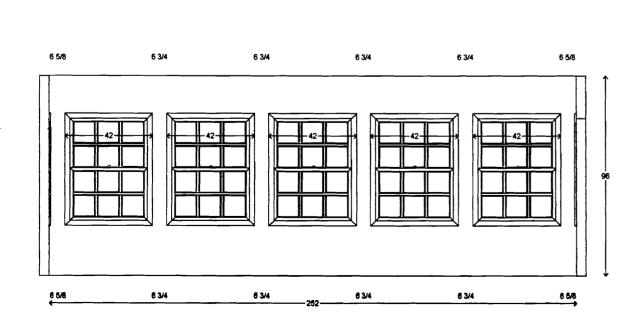

2668 696 Ils 369.00 Wass BAL

[11-07-08]

Room 1 - Wall 2

Maria Canning
Sunroom renovation

1/4" = 1'

Maria Canning Sunroom renovation

[11-07-08]

Room 1 - Wall 1