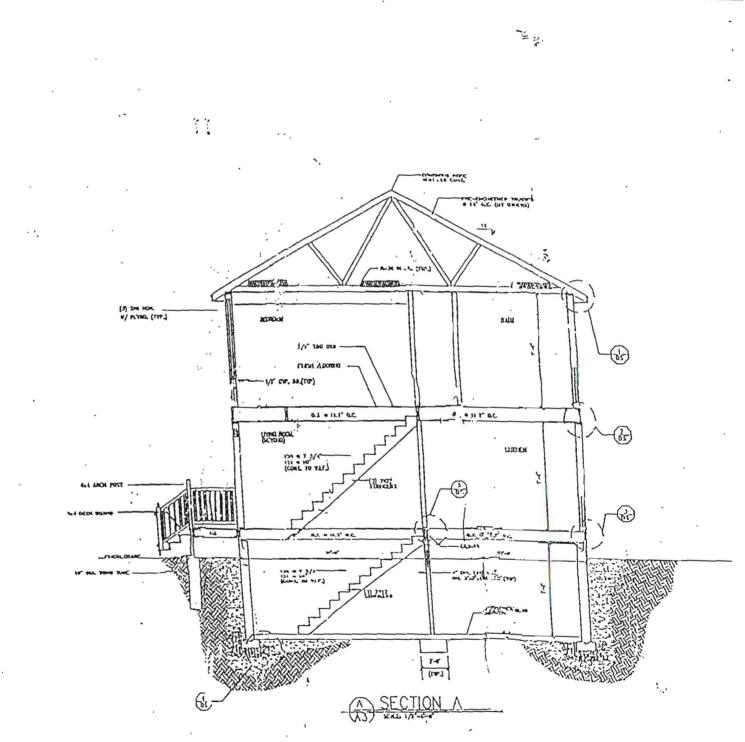

### A COMPLETE SET OF CONSTRUCTION DRAWINGS INCLUDES THE FOLLOWING:

- Cross Sections w/Framing details
- Floor Plans & Elevations
- Window and door schedules
- Foundation plans with required drainage and damp proofing
- Stalr and handrall details (Interior & exterior)
- All construction must be conducted in compliance with the 1999 B.O.C.A. Building Code as amended by Section 6-Art II.