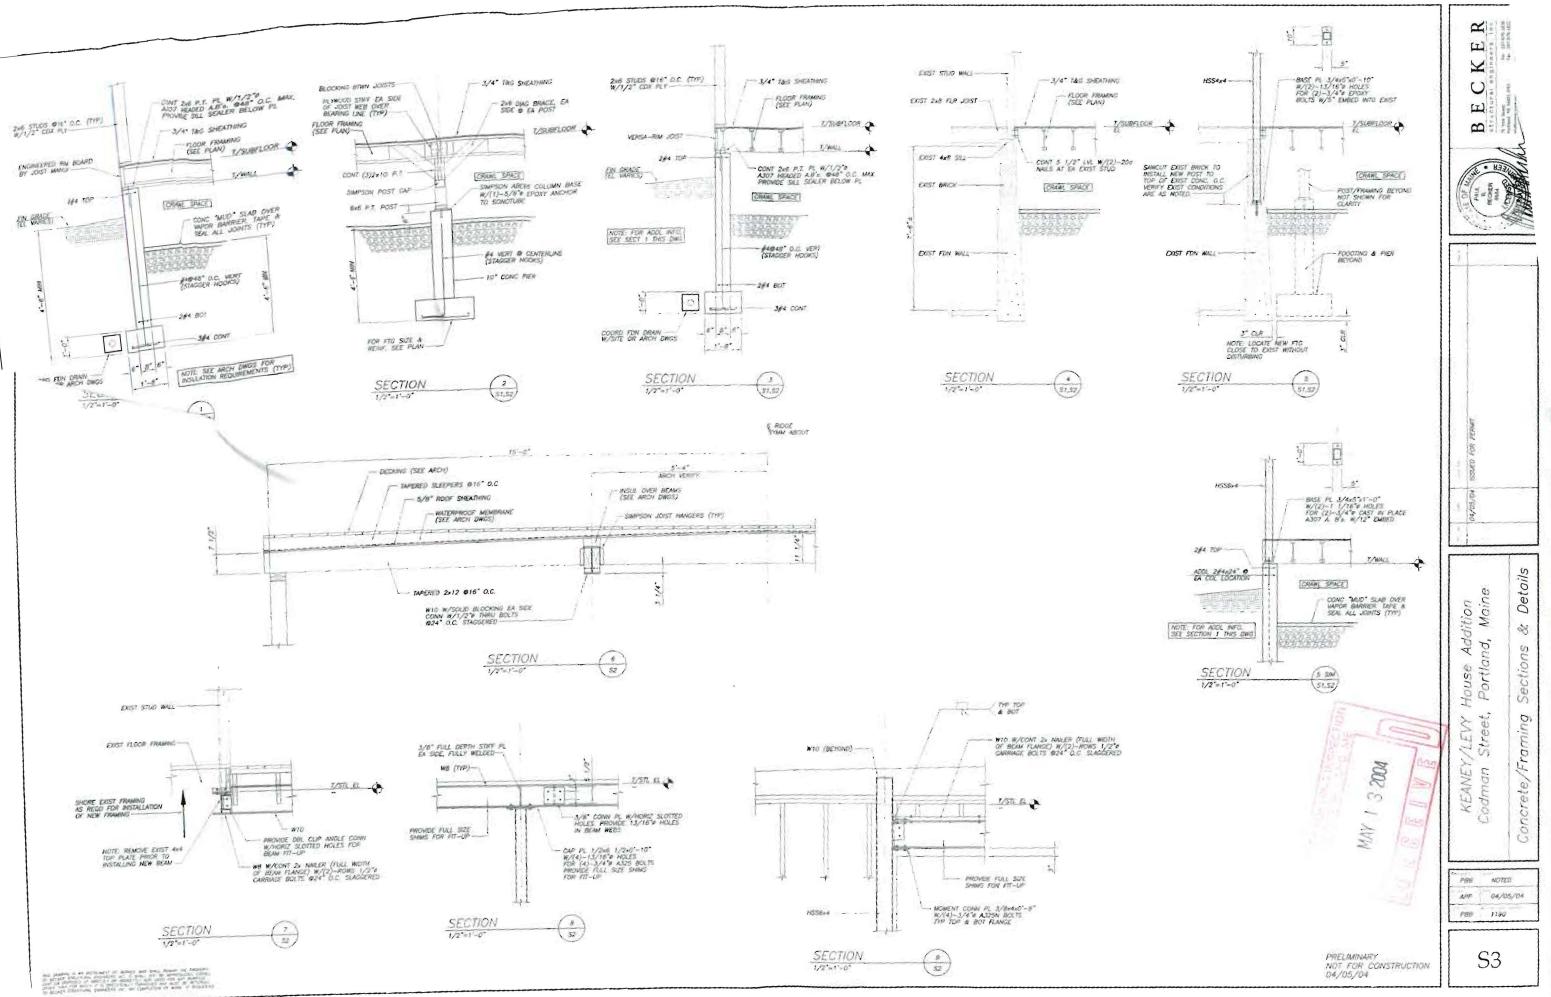

#### GENERAL MOTES

- STRUCTURAL DRAWINGS SHALL BE USED IN CONTAINCTION WITH ARCHITECTURAL MECHANICAL ELECTRICAL PLUMBING, MAD STE DRAWINGS, CONSULT INESE DRAWINGS FOR LOCATIONS AND DWWINSDONS OF OPPONISS, CHARGES, INSULVES, RECLETS, SLEEVES, DEPRESSIONS, MOD OTHER DETAILS NOT SHOWN ON STRUCTURAL DRAWINGS.
- 2 ALL DMENSIONS AND CONDITIONS MUST BE VERIFIED IN THE FIELD AN DISOREPANCES SHALL BE BROUGHT TO THE ATTENTION OF THE ARCHITECT BEFORE PROCEEDING WITH THE AFFECTED PART OF THE WORK.
- 3. IT IS THE CONTINUTOR'S RESPOSED.IT TO VERY DOSTING SOL CONDITIONS AND BRING ANY DISCREPANCES TO THE ATTENTION OF THE ARCHIECT PRIOR TO COMMENSION FULCIENT OF FOUNDATIONS.

#### CONCRETE MOTES

- CONCRETE WORK SHALL CONFERM TO BUILDING CODE REGURDEMENTS FOR REINFORCED CONCRETE (ACI J18 LATEST)," AND "SPECIFICATIONS FOR STRUCTURAL CONGRETE (ACI J31-LATEST)."
- 2 GENERAL CONTRACTOR SHALL HAVE ANALABLE ON SITE AT ALL TIMES A COPY OF ACT THELD RETERENCE MARKAL SP-15(95)\*

- 3 CONCRETE MOL DESIGN FOOTMOS AND FOONDATION WALLS: A STRENGTH, JOOD FOI 428 DAYS B AGDREATE J/4 C, W/C RATICE 0.35 MAX D ENTRANED AT, BX MAX, 6% MIN E, SLUMP, 4\* MAX
- 4. REINFORCING BARS SHULL CONTORN TO ASTM ARTS GRADE GO DEFORMED BARS AND SHALL BE DITUALED, FADRICATED AND FLACED IN ACCORDANCE WITH AC 315, LATEST GUIDON.

#### STRUCTURAL STEEL NOTES

- 1 STRUCTURAL STEEL FABRICATION, DRECTION, AND CONNECTION DESIGN SHALL CONFIDENT TO ASIC "SPECIFICATION FOR THE DESIGN PABRICATION, AND ERECTION OF STRUCTURAL STEEL" 8TH EDITION, AND THE "DODE OF STANDARD PRACTICE, LATEST EDITION.
- STRUCTURAL STEEL: STEEL PLATES, ANGLES, AND BARS SHALL CONFORM TO ASTW ASS STRUCTURAL STEEL INDE-FLANNE SECTIONS SHALL CONFORM TO ASTW ASSE (ASTW. AST/C GROUP SO WITH SPECIME RECOMPENDING PEP ASSE TECHNICAL BULLETIN #3 DATED WARCH, 1987)
- 3 STRUCTURE TURING CONFORM TO ASTM ASOO GRADE BAG KSL
- FELD CONNECTIONS SHALL BE BOLTED USING 3/4"- DAMETER ASTM A325N HIGH STRENDTH BOLTS (U.N.O.)
- 5 INHERE WELDING IS INDICATED, ALL WELDING SHALL DOWNORM TO ABS D1.1-LATEST EDITION. ELECTRODES SHALL BE CONFORM TO ARE AS LETITICS SERVES WITH PROPER ROO TO FRODUCE OFFINIA WELD (LOW HINDICAL)

#### TIMPER NOTES

- 5

ALL THREEP FRAMING SHALL BE IN ACCORDANCE WITH THE LATEST EDITION OF THE ATTC THREEP CONSTRUCTION MANUAL AND THE AEMITA NATIONAL DESIGN SPECIFICATION FOR WOOD CONSTRUCTION (NDS).

MONDUAL TIMOOP FRAMING MEMBERS SHALL BE VISUALLY GRADED, MINIMUM GRADE NOT/NGO SPRUCE-PINE-FIN KUN DHIED TO THE MAXIMUM MOISTURE DONTENT UNLESS OTHERWISE INDICATED ON THE DRAWINGS.

J. WOOD I-JOISTS, LAMINIED VENER LLANDER (LV) AND PARALLEL STRAND LLANDER (PSL) SHALL BE AS SPECTRED ON THE DRAWNER AND ANALASCHURED BY TRUG-JOIST MACHILLAN. BOSE CASEARE OF EDUAL AS APPROVED BY THE ENOMER. REFER TO MANUFACTURER'S LITERATURE FOR PROPER HANDLING AND INSTALLATION BUDGLINES.

4 PRESSURE TREATED LUMBER SHALL BE USED FOR SAL MEMBERS, EXTERIOR DROSURE, OR WHERE SHOWN ON THE DRAWINGS. TWEEK SHALL BE SOUTHERN YELLOW PINE TREATED WITH CCA TO 0.4 \$705 IN ACCORDANCE WITH AWAR C-18

ALL SHEATHING SHILL BE APA PERFORMANCE RATED, ADVANTECH VIP+ HANELS, PROVIDE 1/2" THEON WALL BENEATHING AND 5/8" THEON ROOT SHEATHING WALL A ROOF SHEATHING SHALL BE ALLED TO FRAMMOR AT 8" OC AT EDDES UN O. FLOOR SHEATHING SHELL BE 31/32" ADVANTECH VIP+ TONGLE & GROOVE FLOOR SHEATHING SHELL BE GLUE/SICREWED TO FRAMMOR AT 6" O.C. AT EDGES U.N.O.