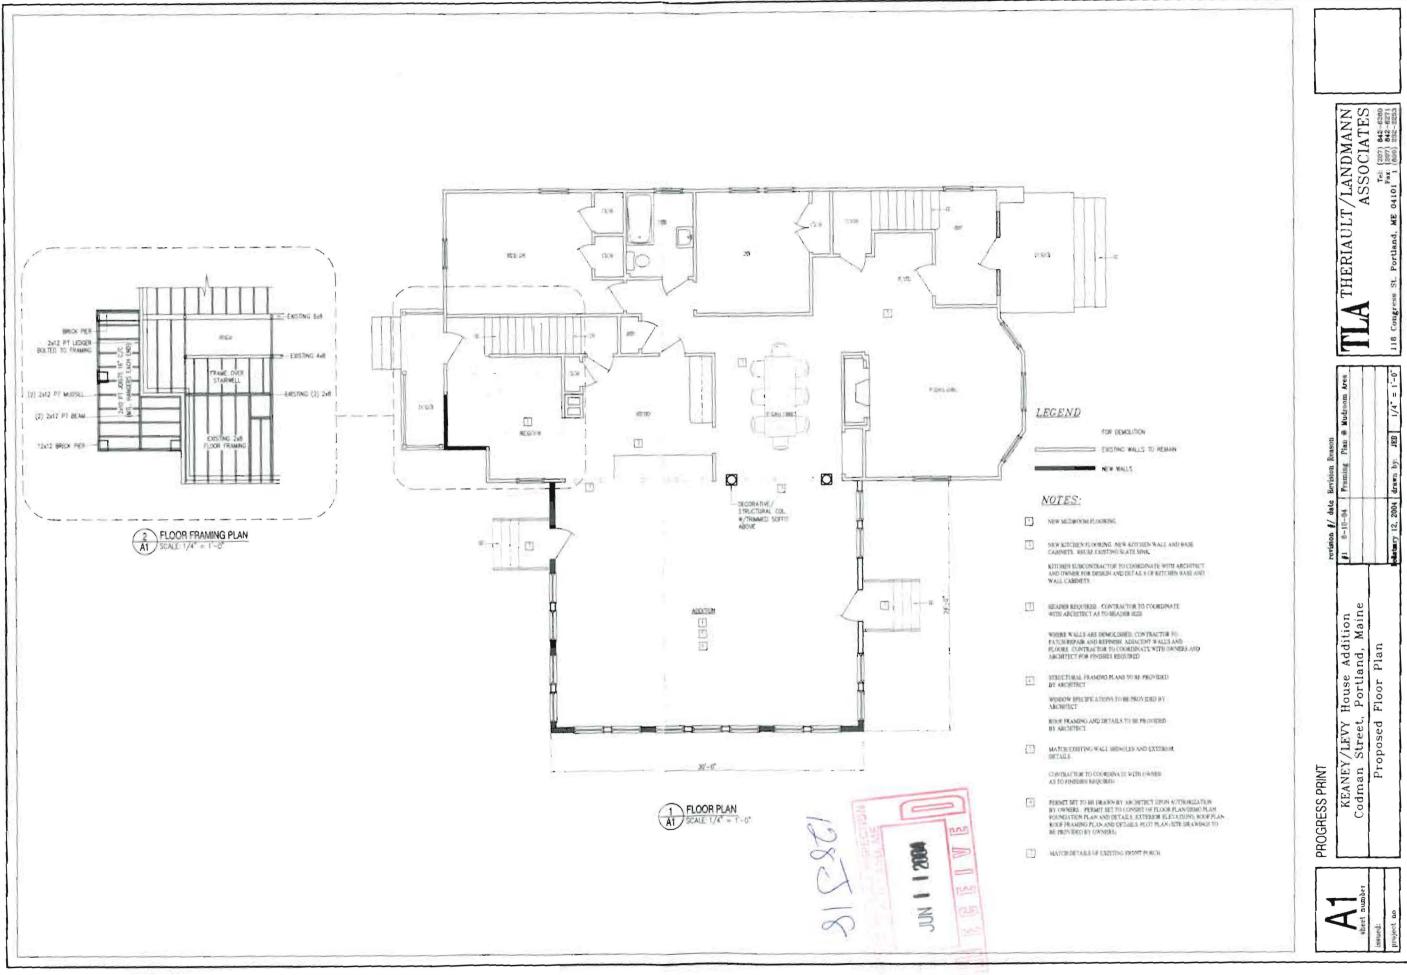

### A COMPLETE SET OF CONSTRUCTION DRAWINGS INCLUDES THE FOLLOWING:

- Cross Sections w/Framing details
- Floor Plans & Elevations
- Window and door schedules
- Foundation plans with required drainage and damp proofing
- Stalr and handrall details (Interior & exterior)
- All construction must be conducted in compliance with the 1999 B.O.C.A. Building Code as amended by Section 6-Art II.