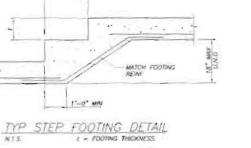

- 3 CONCRETE MOL DESIGN FOOTMOS AND FOONDATION WALLS: A STRENGTH, JOOD FOI 428 DAYS B AGDREATE J/4 C, W/C RATICE 0.35 MAX D ENTRANED AT, BX MAX, 6% MIN E, SLUMP, 4\* MAX
- 4. REINFORCING BARS SHULL CONTORN TO ASTM ARTS GRADE GO DEFORMED BARS AND SHALL BE DITUALED, FADRICATED AND FLACED IN ACCORDANCE WITH AC 315, LATEST GUIDON.