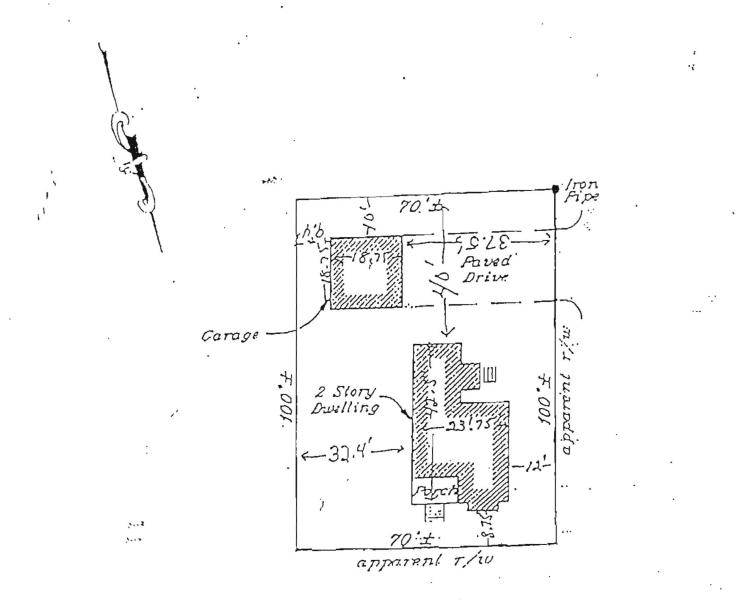

### PLOT PLAN INCLUDES THE FOLLOWING:

- A neat legible scaled plot plan must be submitted. This plan must show all setbacks from all
  property lines from finished construction. This will include all existing buildings with dimensions. The
  plan must show all proposed additions/alterations/accessory structures with dimensions. If the
  property has any easements, please scale them into your plot plan, along with parking areas and
  driveways with dimensions.
- The proposed construction measurements must be staked out for a site plan visit to confirm measurements on the plot plan. This includes all property plans in relation to proposed construction.