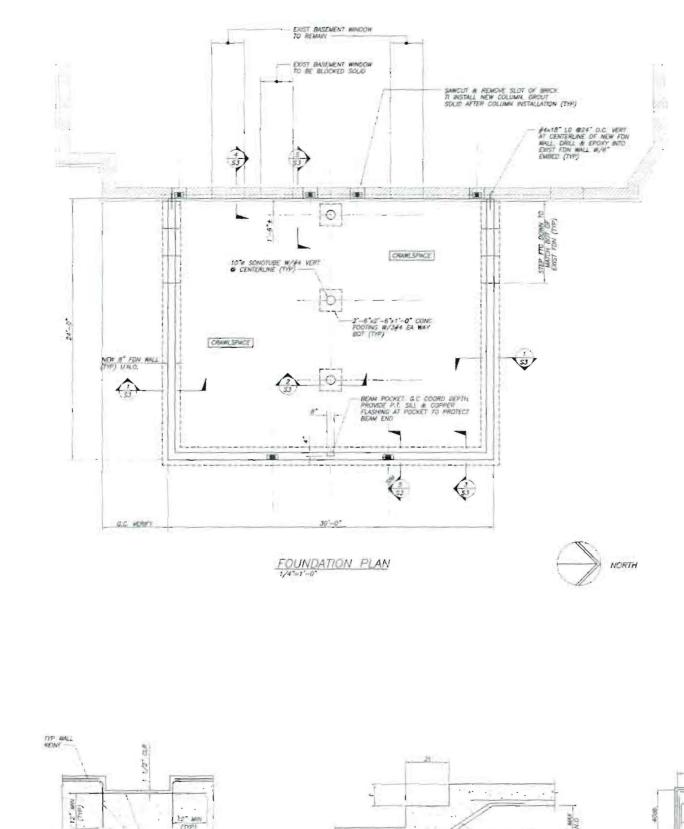

### A COMPLETE SET OF CONSTRUCTION DRAWINGS INCLUDES THE FOLLOWING:

- Cross Sections w/Framing details
- Floor Plans & Elevations
- Window and door schedules
- Foundation plans with required drainage and damp proofing
- Stalr and handrall details (Interior & exterior)
- All construction must be conducted in compliance with the 1999 B.O.C.A. Building Code as amended by Section 6-Art II.

#### GENERAL MOTES

- STRUCTURAL DRAWINGS SHALL BE USED IN CONTAINCTION WITH ARCHITECTURAL MECHANICAL ELECTRICAL PLUMBING, MAD STE DRAWINGS, CONSULT INESE DRAWINGS FOR LOCATIONS AND DWWINSDONS OF OPPONISS, CHARGES, INSULVES, RECLETS, SLEEVES, DEPRESSIONS, MOD OTHER DETAILS NOT SHOWN ON STRUCTURAL DRAWINGS.
- 2 ALL DMENSIONS AND CONDITIONS MUST BE VERIFIED IN THE FIELD AN DISOREPANCES SHALL BE BROUGHT TO THE ATTENTION OF THE ARCHITECT BEFORE PROCEEDING WITH THE AFFECTED PART OF THE WORK.
- 3. IT IS THE CONTINUTOR'S RESPOSED.IT TO VERY DOSTING SOL CONDITIONS AND BRING ANY DISCREPANCES TO THE ATTENTION OF THE ARCHIECT PRIOR TO COMMENSION FULCIENT OF FOUNDATIONS.

#### CONCRETE MOTES

- CONCRETE WORK SHALL CONFERM TO BUILDING CODE REGURDEMENTS FOR REINFORCED CONCRETE (ACI J18 LATEST)," AND "SPECIFICATIONS FOR STRUCTURAL CONGRETE (ACI J31-LATEST)."
- 2 GENERAL CONTRACTOR SHALL HAVE ANALABLE ON SITE AT ALL TIMES A COPY OF ACT THELD RETERENCE MARKAL SP-15(95)\*

- 3 CONCRETE MOL DESIGN FOOTMOS AND FOONDATION WALLS: A STRENGTH, JOOD FOI 428 DAYS B AGDREATE J/4 C, W/C RATICE 0.35 MAX D ENTRANED AT, BX MAX, 6% MIN E, SLUMP, 4\* MAX
- 4. REINFORCING BARS SHULL CONTORN TO ASTM ARTS GRADE GO DEFORMED BARS AND SHALL BE DITUALED, FADRICATED AND FLACED IN ACCORDANCE WITH AC 315, LATEST GUIDON.

#### STRUCTURAL STEEL NOTES

- 1 STRUCTURAL STEEL FABRICATION, DRECTION, AND CONNECTION DESIGN SHALL CONFIDENT TO ASIC "SPECIFICATION FOR THE DESIGN PABRICATION, AND ERECTION OF STRUCTURAL STEEL" 8TH EDITION, AND THE "DODE OF STANDARD PRACTICE, LATEST EDITION.
- STRUCTURAL STEEL: STEEL PLATES, ANGLES, AND BARS SHALL CONFORM TO ASTW ASS STRUCTURAL STEEL INDE-FLANNE SECTIONS SHALL CONFORM TO ASTW ASSE (ASTW. AST/C GROUP SO WITH SPECIME RECOMPENDING PEP ASSE TECHNICAL BULLETIN #3 DATED WARCH, 1987)
- 3 STRUCTURE TURING CONFORM TO ASTM ASOO GRADE BAG KSL
- FELD CONNECTIONS SHALL BE BOLTED USING 3/4"- DAMETER ASTM A325N HIGH STRENDTH BOLTS (U.N.O.)
- 5 INHERE WELDING IS INDICATED, ALL WELDING SHALL DOWNORM TO ABS D1.1-LATEST EDITION. ELECTRODES SHALL BE CONFORM TO ARE AS LETITICS SERVES WITH PROPER ROO TO FRODUCE OFFINIA WELD (LOW HINDICAL)

#### TIMPER NOTES

- 5

ALL THREEP FRAMING SHALL BE IN ACCORDANCE WITH THE LATEST EDITION OF THE ATTC THREEP CONSTRUCTION MANUAL AND THE AEMITA NATIONAL DESIGN SPECIFICATION FOR WOOD CONSTRUCTION (NDS).

MONDUAL TIMOOP FRAMING MEMBERS SHALL BE VISUALLY GRADED, MINIMUM GRADE NOT/NGO SPRUCE-PINE-FIN KUN DHIED TO THE MAXIMUM MOISTURE DONTENT UNLESS OTHERWISE INDICATED ON THE DRAWINGS.