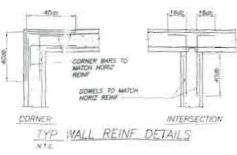

- 3 CONCRETE MOL DESIGN FOOTMOS AND FOONDATION WALLS: A STRENGTH, JOOD FOI 428 DAYS B AGDREATE J/4 C, W/C RATICE 0.35 MAX D ENTRANED AT, BX MAX, 6% MIN E, SLUMP, 4\* MAX
- 4. REINFORCING BARS SHULL CONTORN TO ASTM ARTS GRADE GO DEFORMED BARS AND SHALL BE DITUALED, FADRICATED AND FLACED IN ACCORDANCE WITH AC 315, LATEST GUIDON.