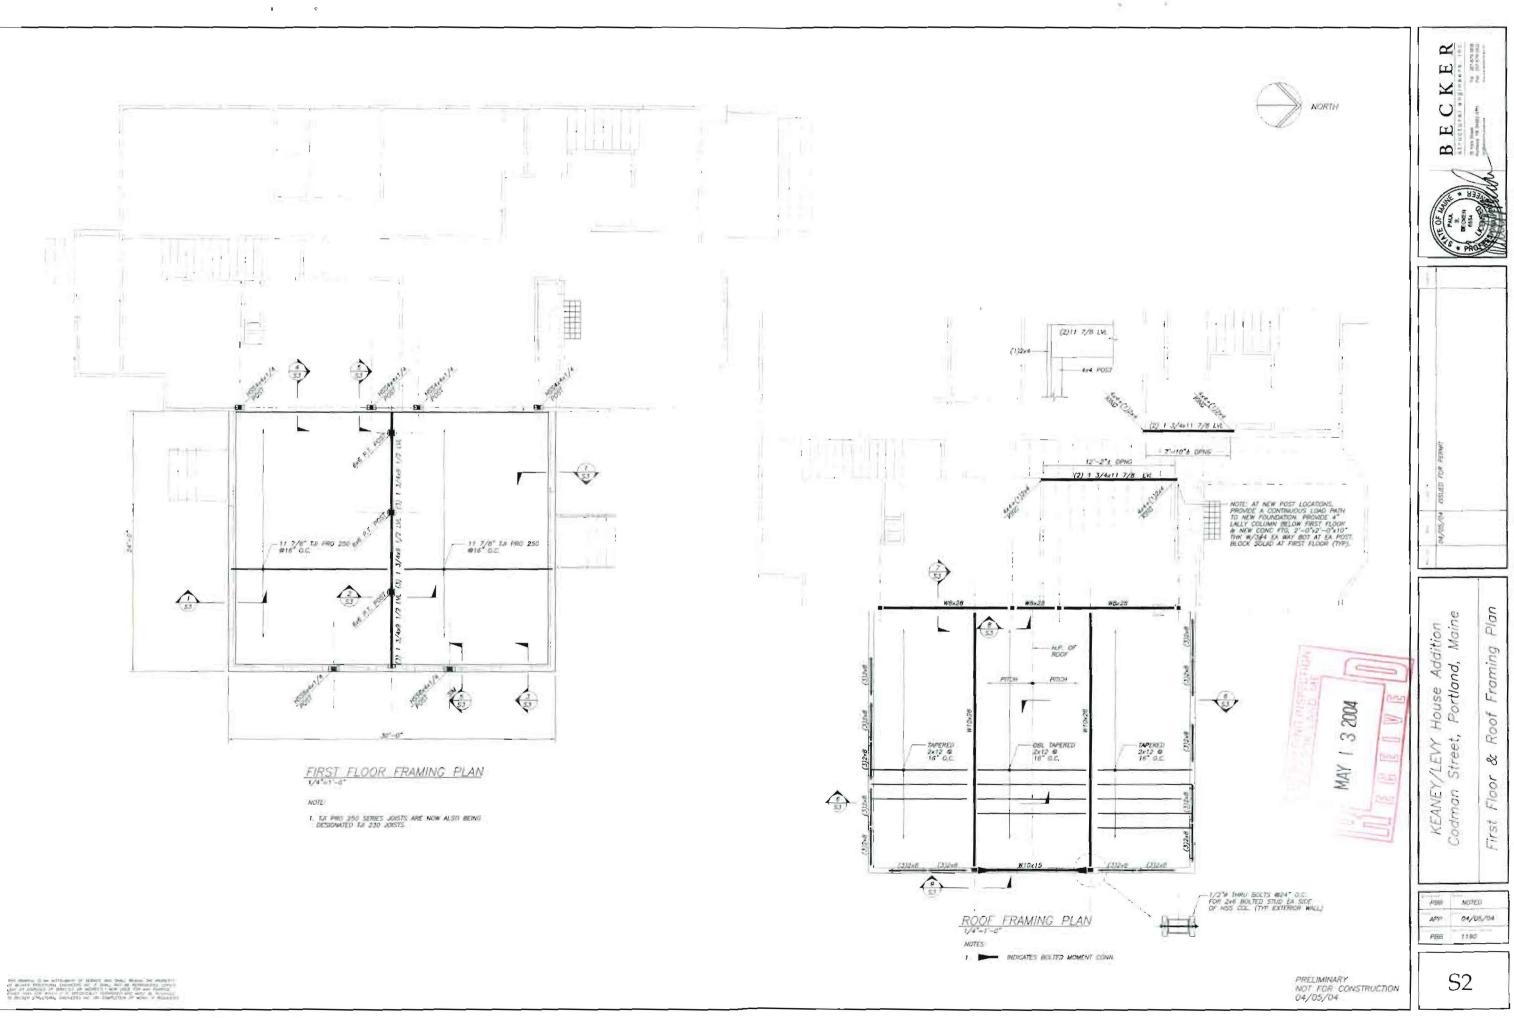

### A COMPLETE SET OF CONSTRUCTION DRAWINGS INCLUDES THE FOLLOWING:

- Cross Sections w/Framing details
- Floor Plans & Elevations
- Window and door schedules
- Foundation plans with required drainage and damp proofing
- Stalr and handrall details (Interior & exterior)
- All construction must be conducted in compliance with the 1999 B.O.C.A. Building Code as amended by Section 6-Art II.

#### TIMPER NOTES

- 5

ALL THREEP FRAMING SHALL BE IN ACCORDANCE WITH THE LATEST EDITION OF THE ATTC THREEP CONSTRUCTION MANUAL AND THE AEMITA NATIONAL DESIGN SPECIFICATION FOR WOOD CONSTRUCTION (NDS).

MONDUAL TIMOOP FRAMING MEMBERS SHALL BE VISUALLY GRADED, MINIMUM GRADE NOT/NGO SPRUCE-PINE-FIN KUN DHIED TO THE MAXIMUM MOISTURE DONTENT UNLESS OTHERWISE INDICATED ON THE DRAWINGS.

J. WOOD I-JOISTS, LAMINIED VENER LLANDER (LV) AND PARALLEL STRAND LLANDER (PSL) SHALL BE AS SPECTRED ON THE DRAWNER AND ANALASCHURED BY TRUG-JOIST MACHILLAN. BOSE CASEARE OF EDUAL AS APPROVED BY THE ENOMER. REFER TO MANUFACTURER'S LITERATURE FOR PROPER HANDLING AND INSTALLATION BUDGLINES.

4 PRESSURE TREATED LUMBER SHALL BE USED FOR SAL MEMBERS, EXTERIOR DROSURE, OR WHERE SHOWN ON THE DRAWINGS. TWEEK SHALL BE SOUTHERN YELLOW PINE TREATED WITH CCA TO 0.4 \$705 IN ACCORDANCE WITH AWAR C-18

ALL SHEATHING SHILL BE APA PERFORMANCE RATED, ADVANTECH VIP+ HANELS, PROVIDE 1/2" THEON WALL BENEATHING AND 5/8" THEON ROOT SHEATHING WALL A ROOF SHEATHING SHALL BE ALLED TO FRAMMOR AT 8" OC AT EDDES UN O. FLOOR SHEATHING SHELL BE 31/32" ADVANTECH VIP+ TONGLE & GROOVE FLOOR SHEATHING SHELL BE GLUE/SICREWED TO FRAMMOR AT 6" O.C. AT EDGES U.N.O.