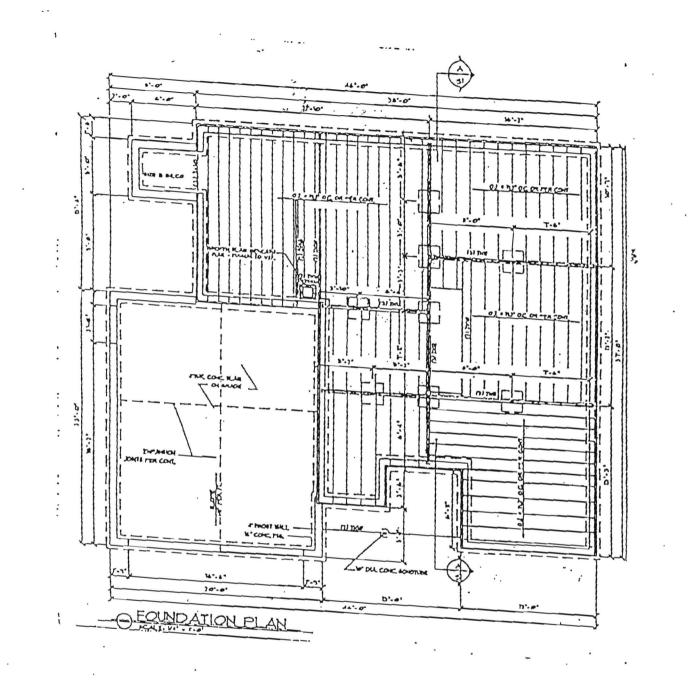

### A COMPLETE SET OF CONSTRUCTION DRAWINGS INCLUDES THE FOLLOWING:

- Cross Sections w/Framing details
- Floor Plans & Elevations
- Window and door schedules
- Foundation plans with required drainage and damp proofing
- Stalr and handrall details (Interior & exterior)
- All construction must be conducted in compliance with the 1999 B.O.C.A. Building Code as amended by Section 6-Art II.