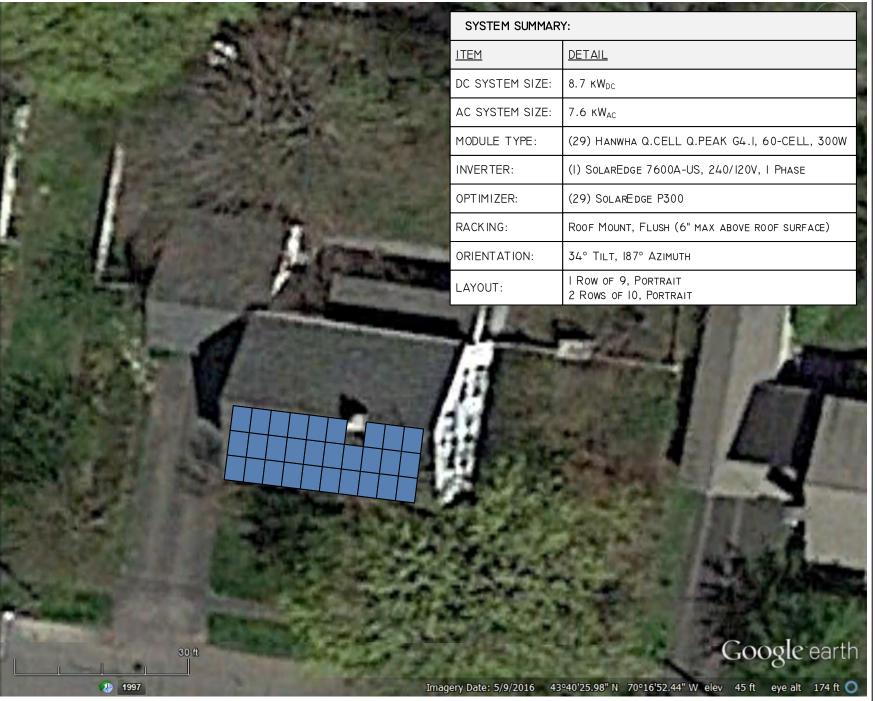

## 8.7 KWDC PHOTOVOLTAIC SYSTEM

I42 PRESUMPSCOT ST PORTLAND, ME 04103 (207) 221-6342

CLIENT:

CATHERINE SHUMADINE

PROJECT ADDRESS:

42 CHENERY STREET PORTLAND, ME 04103

SYSTEM TYPE:

PHOTOVOLTAIC ARRAY

SITE PLAN

SHEET A01

© COPYRIGHT REVISION ENERGY

THIS DIAGRAM IS PROVIDED AS A SERVICE AND IS BASED ON THE UNDERSTANDING OF THE INFORMATION SUPPLIED. IT IS SUBJECT TO CHANGE BASED ON ACTUAL CONDITIONS, APPLICABLE EDITION OF THE NATIONAL ELECTRIC CODE, AND LOCAL GOVERNMENTAL AUTHORITIES.