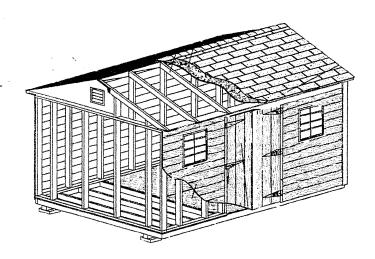

## **Shed Happens, Inc. shed specifications:**

4"x 4" Pressure Treated Skids

6' + 8' wide sheds have 2"x 4" Pressure Treated Floor Joists

10' wide sheds have 2"x 6" Pressure Treated Floor Joists

3/4"LP Shed ProStruct Tongue and Groove Flooring

2"x4" walls and roof framing 16" On Center

 $Metal\ Wall\ bracing\ in\ all\ pine\ board\ sheds$ 

Collar ties on 10' wide sheds, 4' On Center

7/16" LP Roof and Wall Sheathing

35 year Architectural Roof Shingles

Aluminum Drip edge on all rakes and eaves

12" Acorn Door Hinges

(2) 8"x8" square aluminum gable vents (pine)

4' ridge vent (vinyl + smartside)