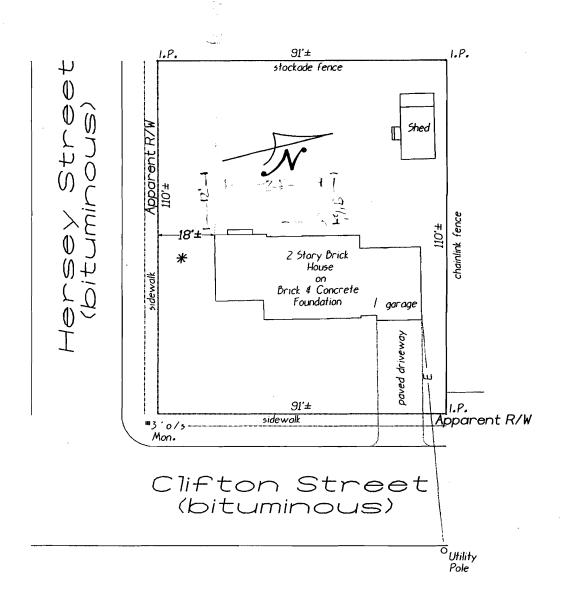

### THIS IS NOT A BOUNDARY SURVEY

## INSPECTION OF PREMISES

I HEREBY CERTIFY TO Douglas Title Co.

110 Clifton Street Portland, Maine

Job Number: 384-132 Inspection Date: 04-24-06

Scale: 1"= 30"

The monumentation is net in harmony with current deed description.

The building setbacks are not in conformity with town zoning requirements 20 'Side Street Setback \*

The dwelling does not appear to fall within the special flood hazard zone as delineated by the Federal Emergency Management Agency.

The land does not appear to fall within the special flood hazard zone as indicated on community-panel # \_\_\_\_\_230051 0007 B

BUYER: Joan Mary Lovell & Robin T. Gross SELLER: Richard & Patricia Low

THIS PROPERTY IS SUBJECT TO ALL RIGHTS AND EASEMENTS OF RECORD. THOSE THAT ARE EVIDENT ARE SHOWN. THIS PLAN MIGHT NOT REVEAL CONFLICTS WITH ABUTTING DEEDS.

Bruce R. Bowman
INCORPORATED
184 John Small Road Chebeague Island, Maine 04017 Phone: (207) 846-1663 Fax: (207) 846-1664

| PLAN BOOK _ | 17 | <b>PAGE</b> | 4 | LOT | 46,48- |            |
|-------------|----|-------------|---|-----|--------|------------|
| DEED BOOK   |    | PAGE        |   | COL | INTY   | Cumberland |
|             |    |             |   | _   |        |            |