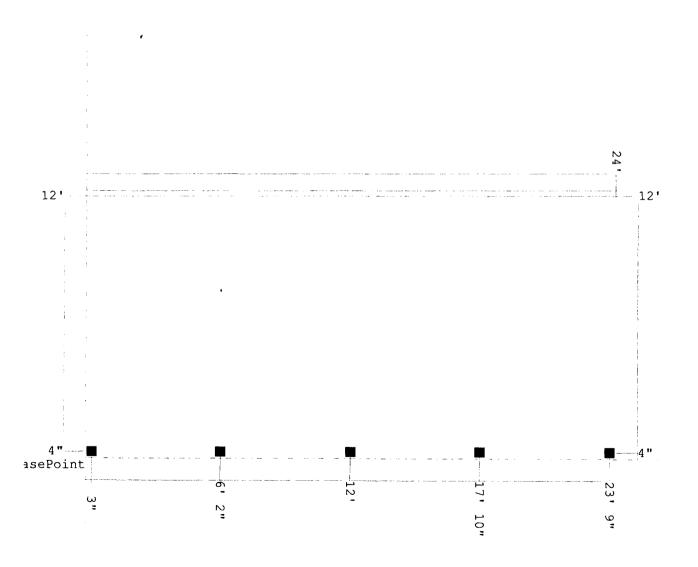

Drawn by: THIS PLAN IS NOT FOR RECORDING

ле Depot # 2401 KIVERSIDE STREET, PORTLAND, ME 04103 761-0600

4 Apr 27 12:28:45 2009

is Project cannot be priced because not all materials are carried in stock. e Store Associate for prices on non-stock items shown in Bill-of-Materials.

**ROBIN GROSS 12X24 DECK** 274837 Deck Dimensions for Deck 1

Railing Height = 36"

The Home Depot # 2401
245 RIVERSIDE STREET, PORTLAND, ME 04103
(207) 761-0600
Mon Apr 27 12:28:45 2009
This Project cannot be priced because not all materials are carried in stock.
See Store Associate for prices on non-stock items shown in Bill-of-Materials.