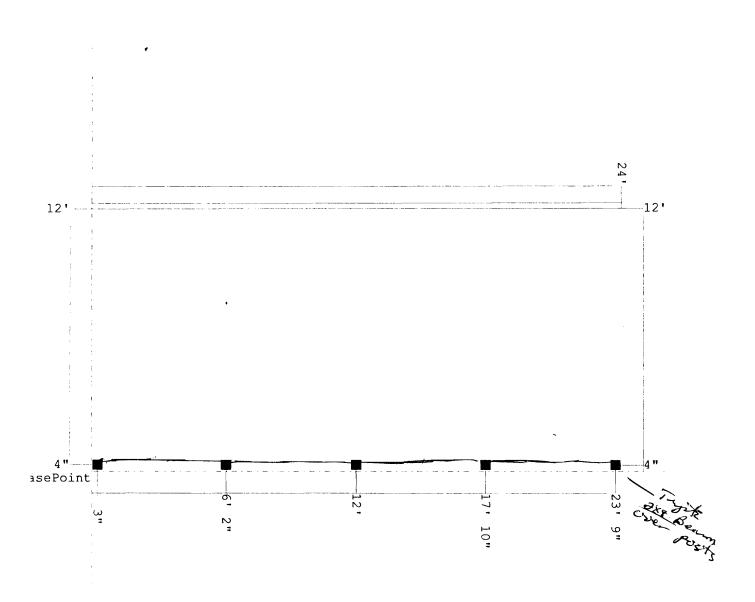

**ROBIN GROSS 12X24 DECK** 274837 Deck Dimensions for Deck 1

Railing Height = 36"

The Home Depot # 2401
245 RIVERSIDE STREET, PORTLAND, ME 04103
(207) 761-0600
Mon Apr 27 12:28:45 2009
This Project cannot be priced because not all materials are carried in stock.
See Store Associate for prices on non-stock items shown in Bill-of-Materials.

#### Materials for Deck:

| Qty         | UOM       | SKU                 | Use                 | Description                       |
|-------------|-----------|---------------------|---------------------|-----------------------------------|
|             |           |                     |                     |                                   |
| 2           | EA        | 255676              | Beam                | 2X8-12 #1 PT                      |
| 50          | EA        | 633193              | Decking             | VERANDA 5/4X6-12 COMPOSITE TXTD   |
|             |           |                     | -                   | SLAT                              |
| 17          | EA        | 255676              | Joist               | 2X8-12 #1 PT                      |
| 2           | EA        | 255676              | Ledger              | 2X8-12 #1 PT                      |
| 1           | EA        | 256276              | Post                | 4X4-8 #2 PT                       |
| 4           | EA        | 255676              | Rim Joist           | 2X8-12 #1 PT                      |
|             |           |                     |                     |                                   |
| Standa      | ard Mater | ials: NOSKU, Standa | ard Deck Materials  |                                   |
| 38          | EA        | 865858              | 2x8 Joist Hanger    | LUS28Z DOUBLE SHEAR HANGER Z-MAX  |
| 10          | EA        | 544208              | Beam Bolt 4x4       | CARRIAGE BOLT-GALV. 1/2 X 8       |
| 10          | EA        | 538892              | Beam Nut            | HEX NUT GALV 1/2                  |
| 10          | EA        | 538981              | Beam Washer         | FLAT CUT WASHER GALV 1/2          |
| 5           | EA        | 734283              | Concrete Deck Block | DECK-SO-PORT 50LBS                |
| 2           | EA        | 258132              | DiagBrac Joist      | 4X4-12 #2 PT                      |
| 1           | EA        | 192708              | DiagBrac Joist Nail | 16D 3-1/2" HOT GALV COMMON 5 LB   |
| 3           | EA        | 439398              | Flashing 2          | DECK LEDGER FLASHING WHT GALV 8FT |
|             | EA        | 439398              | Flashing 3          | DECK LEDGER FLASHING WHT GALV 8FT |
| 3<br>3<br>3 | EA        | 439398              | Flashing            | DECK LEDGER FLASHING WHT GALV 8FT |
| 3           | PK        | 462810              | Hanger Nails 2x8    | N10DHDG 1LB. BOX OF N10DNAILS     |
| 1           | EA        | 192708              | Joist Framing Nails | 16D 3-1/2" HOT GALV COMMON 5 LB   |
| 19          | EA        | 538981              | Lag Bolt Washer     | FLAT CUT WASHER GALV 1/2          |
| 19          | EA        | 928607              | Ledger-Bolt         | LAG SCREW GALV 1/2 X 6            |
|             |           |                     | <del>-</del>        |                                   |