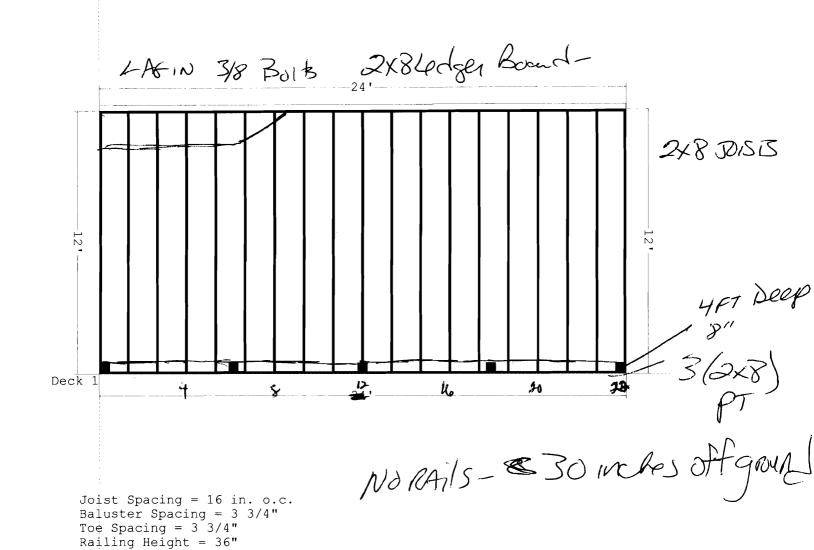

**ROBIN GROSS 12X24 DECK** 274837 Deck Dimensions for Deck 1

Railing Height = 36"

The Home Depot # 2401
245 RIVERSIDE STREET, PORTLAND, ME 04103
(207) 761-0600
Mon Apr 27 12:28:45 2009
This Project cannot be priced because not all materials are carried in stock.
See Store Associate for prices on non-stock items shown in Bill-of-Materials.

#### Materials for Deck:

| Qty         | UOM       | SKU                 | Use                 | Description                       |
|-------------|-----------|---------------------|---------------------|-----------------------------------|
|             |           |                     |                     |                                   |
| 2           | EA        | 255676              | Beam                | 2X8-12 #1 PT                      |
| 50          | EA        | 633193              | Decking             | VERANDA 5/4X6-12 COMPOSITE TXTD   |
|             |           |                     | -                   | SLAT                              |
| 17          | EA        | 255676              | Joist               | 2X8-12 #1 PT                      |
| 2           | EA        | 255676              | Ledger              | 2X8-12 #1 PT                      |
| 1           | EA        | 256276              | Post                | 4X4-8 #2 PT                       |
| 4           | EA        | 255676              | Rim Joist           | 2X8-12 #1 PT                      |
|             |           |                     |                     |                                   |
| Standa      | ard Mater | ials: NOSKU, Standa | ard Deck Materials  |                                   |
| 38          | EA        | 865858              | 2x8 Joist Hanger    | LUS28Z DOUBLE SHEAR HANGER Z-MAX  |
| 10          | EA        | 544208              | Beam Bolt 4x4       | CARRIAGE BOLT-GALV. 1/2 X 8       |
| 10          | EA        | 538892              | Beam Nut            | HEX NUT GALV 1/2                  |
| 10          | EA        | 538981              | Beam Washer         | FLAT CUT WASHER GALV 1/2          |
| 5           | EA        | 734283              | Concrete Deck Block | DECK-SO-PORT 50LBS                |
| 2           | EA        | 258132              | DiagBrac Joist      | 4X4-12 #2 PT                      |
| 1           | EA        | 192708              | DiagBrac Joist Nail | 16D 3-1/2" HOT GALV COMMON 5 LB   |
| 3           | EA        | 439398              | Flashing 2          | DECK LEDGER FLASHING WHT GALV 8FT |
|             | EA        | 439398              | Flashing 3          | DECK LEDGER FLASHING WHT GALV 8FT |
| 3<br>3<br>3 | EA        | 439398              | Flashing            | DECK LEDGER FLASHING WHT GALV 8FT |
| 3           | PK        | 462810              | Hanger Nails 2x8    | N10DHDG 1LB. BOX OF N10DNAILS     |
| 1           | EA        | 192708              | Joist Framing Nails | 16D 3-1/2" HOT GALV COMMON 5 LB   |
| 19          | EA        | 538981              | Lag Bolt Washer     | FLAT CUT WASHER GALV 1/2          |
| 19          | EA        | 928607              | Ledger-Bolt         | LAG SCREW GALV 1/2 X 6            |
|             |           |                     | <del>-</del>        |                                   |

Parameters from UBC.cod parameter file. Parameters used for Deck 1: 40 psf live load.

or to price and order items.