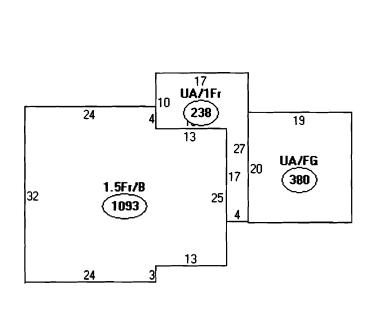

7696 SF

# Descriptor/Area

- A: 1.5Fr/B 1093 sqft
- B: UA/1Fr 238 sqft
- C: UA/FG 380 sqft