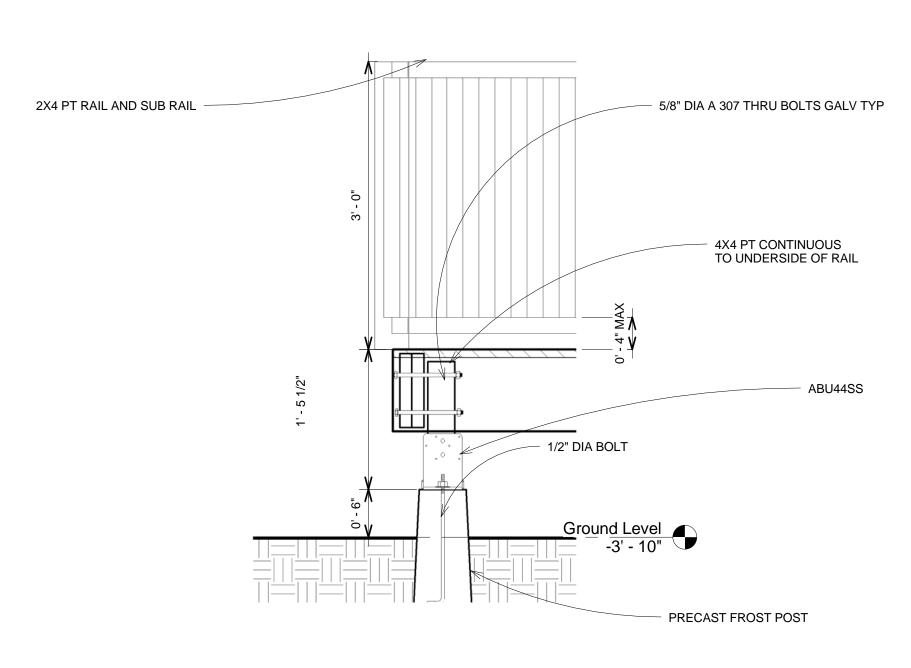

FROST POST- DECK CONNECTION

2 DETAIL 1" = 1'-0"

CHRETIEN CONSTRUCTION INC CARL M CHRETIEN SR 35 BERRY RD SACO, ME 04072

207-284-5843

carl-ch@chretienconstructioninc.com

| No.         | Descript           | tion | Date     |
|-------------|--------------------|------|----------|
|             |                    |      |          |
|             |                    |      |          |
|             |                    |      |          |
|             |                    |      |          |
|             |                    |      |          |
|             |                    |      |          |
|             |                    |      |          |
|             |                    |      |          |
|             |                    |      |          |
|             |                    |      |          |
|             |                    |      |          |
|             |                    |      |          |
|             |                    |      |          |
|             |                    |      |          |
|             |                    |      |          |
|             |                    |      |          |
|             |                    |      |          |
|             |                    |      |          |
|             |                    |      |          |
| Member      |                    |      |          |
| 11101111001 |                    |      | <b>)</b> |
|             | National           |      | MEMBE    |
|             | <b>Association</b> |      | IC       |