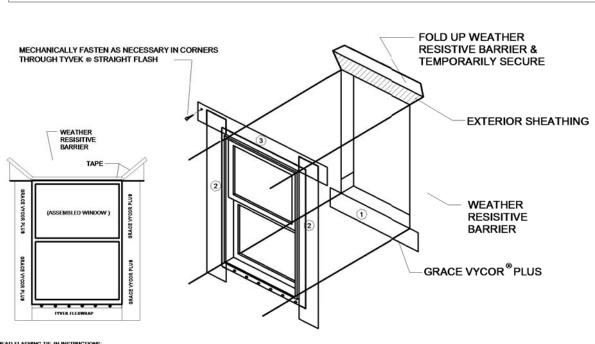

ASHING TIE-IN INSTRUCTIONS: FOLD UP & TEMPORARILY SECURE WEATHER RESISTIVE BARRIER LASHING UNDER WEATHER E BARRIER BACK OVER HEAD FLASHING AND

\* INSTALL GRACE VYCOR<sup>®</sup> PLUS IN ORDER AS SHOWN BY NUMBERS \*\* INSTALL FLASHING AND WEATHER RESISTIVE BARRIER TO FORM WATER SHEDDING LAPS