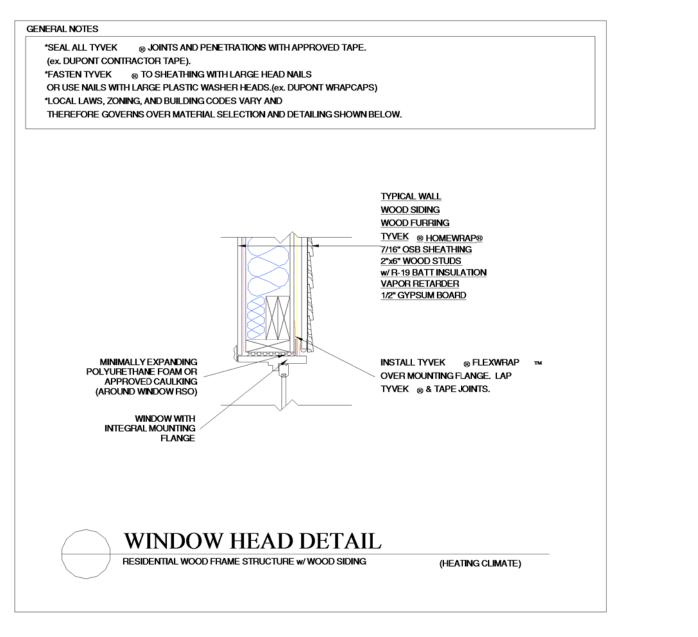

|             |
| 4              | 70        | 30" x 80" |                                                               |                    |                   |                 |                |                    |                |           |           |                       |                 |             |                 |                |        |      |                   |             |
| 6              | 58        | 9' x 7'   |                                                               |                    |                   | 7' - 1"         | 9' - 6"        |                    |                |           |           |                       |                 |             |                 |                |        |      |                   |             |







ASHING TIE-IN INSTRUCTIONS: FOLD UP & TEMPORARILY SECURE WEATHER RESISTIVE BARRIER LASHING UNDER WEATHER E BARRIER BACK OVER HEAD FLASHING AND

\* INSTALL GRACE VYCOR<sup>®</sup> PLUS IN ORDER AS SHOWN BY NUMBERS \*\* INSTALL FLASHING AND WEATHER RESISTIVE BARRIER TO FORM WATER SHEDDING LAPS

COPYRIGHT

|                                                                          | EN CONS<br>CHRETIEN S                                                                                    |                                                             | INC                                            |
|--------------------------------------------------------------------------|----------------------------------------------------------------------------------------------------------|-----------