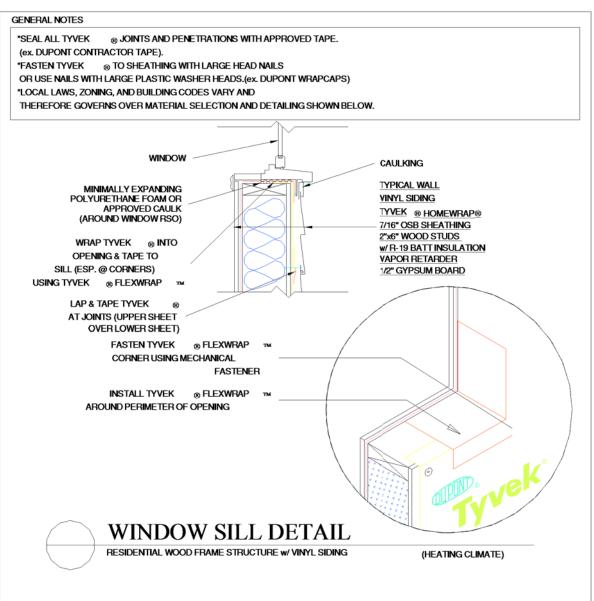

|             |
| 4              | 70        | 30" x 80" |                                                               |                    |                   |                 |                |                    |                |           |           |                       |                 |             |                 |                |        |      |                   |             |
| 6              | 58        | 9' x 7'   |                                                               |                    |                   | 7' - 1"         | 9' - 6"        |                    |                |           |           |                       |                 |             |                 |                |        |      |                   |             |







ASHING TIE-IN INSTRUCTIONS: FOLD UP & TEMPORARILY SECURE WEATHER RESISTIVE BARRIER LASHING UNDER WEATHER E BARRIER BACK OVER HEAD FLASHING AND

\* INSTALL GRACE VYCOR<sup>®</sup> PLUS IN ORDER AS SHOWN BY NUMBERS \*\* INSTALL FLASHING AND WEATHER RESISTIVE BARRIER TO FORM WATER SHEDDING LAPS

COPYRIGHT

|                                                                          | EN CONS<br>CHRETIEN S                                                                                    |                                                             | INC                                            |
|--------------------------------------------------------------------------|----------------------------------------------------------------------------------------------------------|-------------