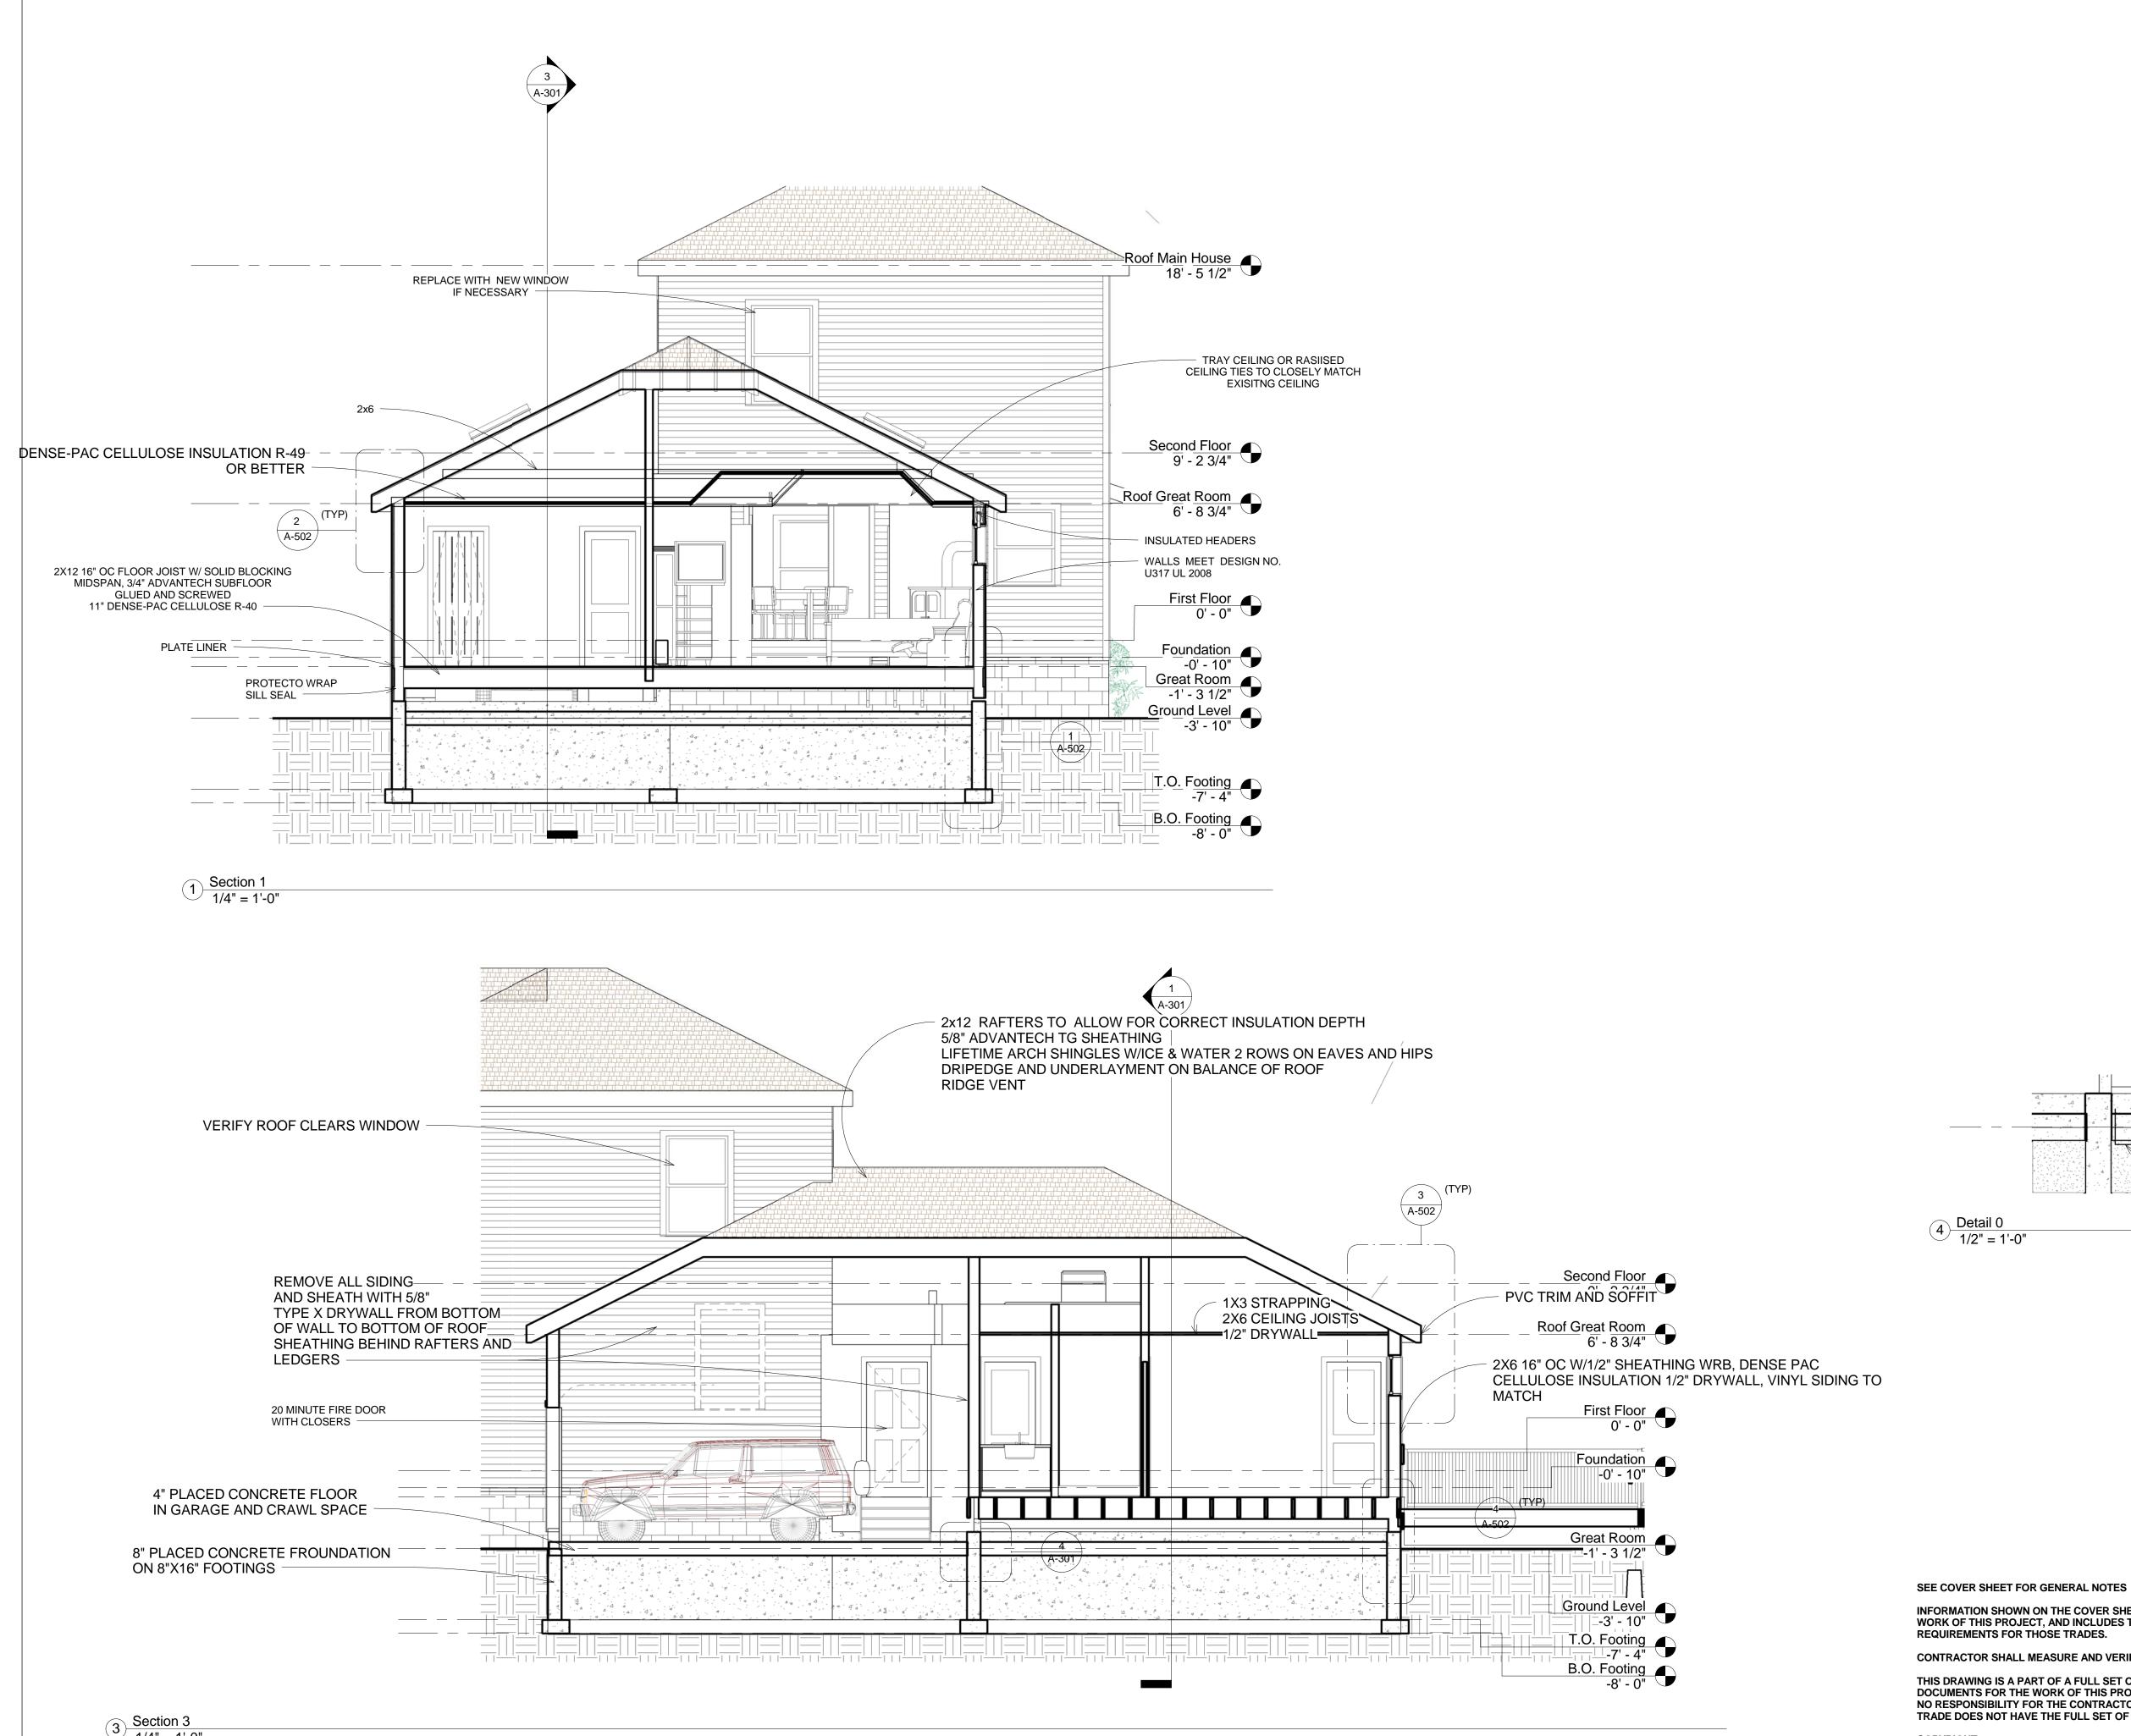

3 Section 3 1/4" = 1'-0"

COPYRIGHT

Ground Level 🖉 -3' - 10" 6 MIL POLY UNDER SLAB IN UNVENTALTED CRAWL SPACE

INFORMATION SHOWN ON THE COVER SHEET APPLIES TO ALL TRADES FOR THE WORK OF THIS PROJECT, AND INCLUDES TYPICAL NOTES AND SPECIFIC CODE REQUIREMENTS FOR THOSE TRADES.