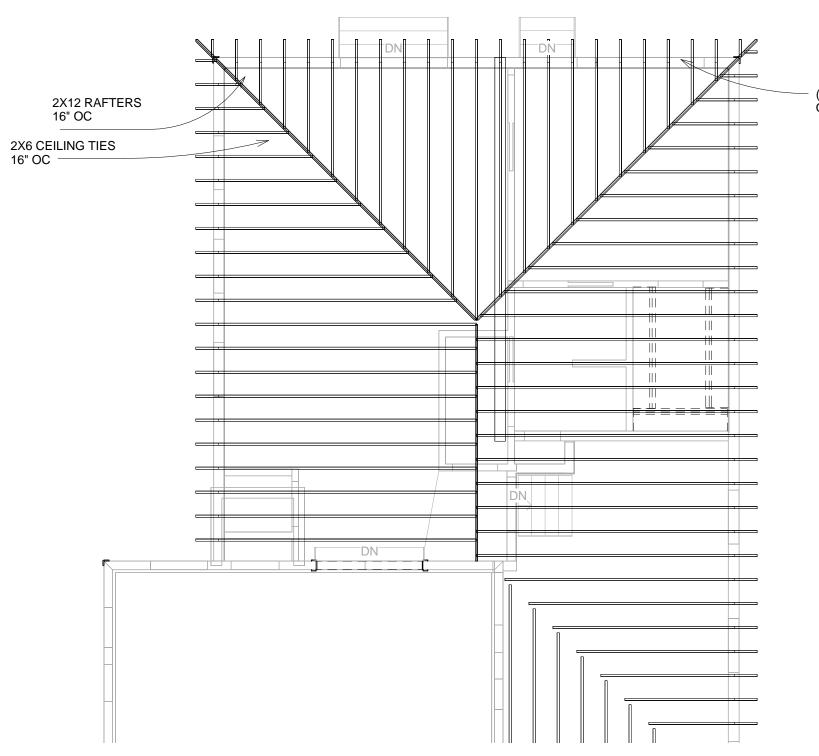

(2) 2x10 INSULATED HEADERS OVER DOOR AND WINDOWS OVER LARGE DOOR DOOR 2 JACK AND ONE KING STUD

NOTES:

I) SEE GENERAL NOTES ATTACHED

1 Roof Framing 3/16" = 1'-0"

# **ROOF FRAMING**

| COPYRIGHT 2005: | CHRETIEN CONSTRUCTION IN |
|-----------------|--------------------------|
| PROJECT NUMBER: | 2011                     |
| DATE:           | 8/22/1                   |
| DRAWN BY:       | CARL M CHRETIEN          |
| CHECKED BY:     | CMC                      |
|                 |                          |