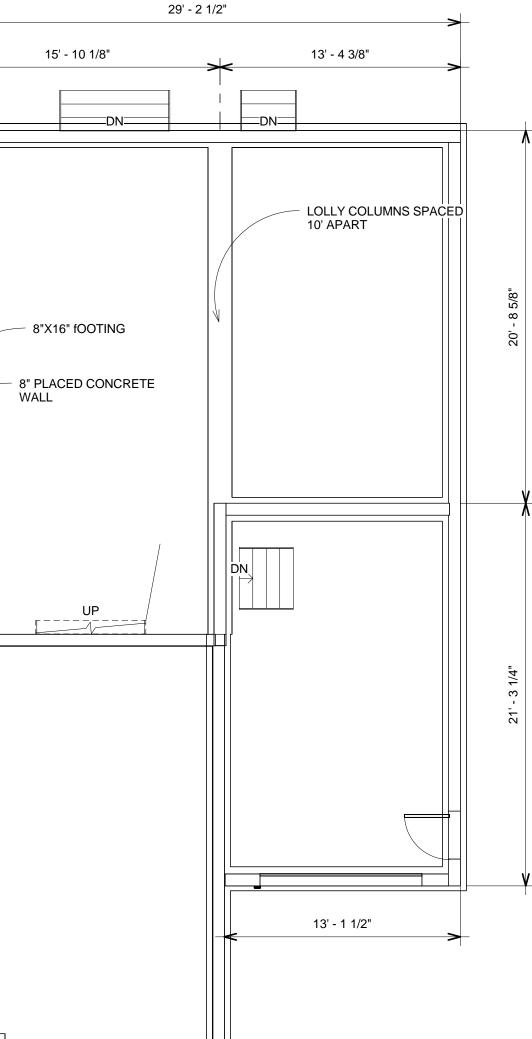

A-201

1 Foundation 3/16" = 1'-0"

A-202 1

2 A-202

SEE 2/S-101

INFORMATION SHOWN ON THE COVER SHEET APPLIES TO ALL TRADES FOR THE WORK OF THIS PROJECT, AND INCLUDES TYPICAL NOTES AND SPECIFIC CODE **REQUIREMENTS FOR THOSE TRADES.** 