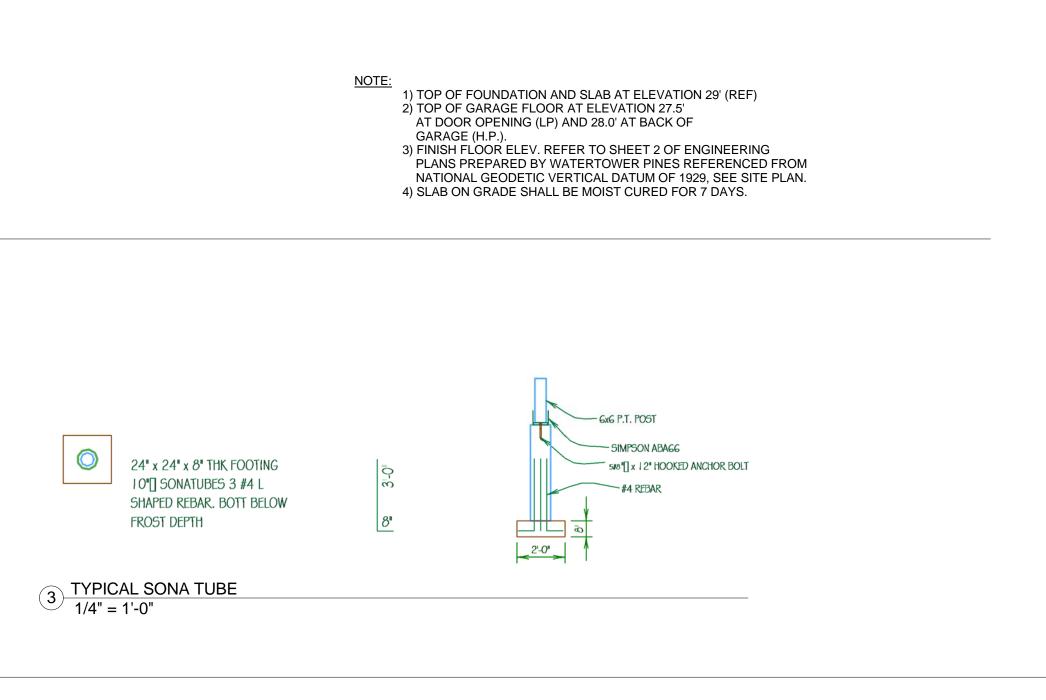

A-201

1 Foundation 3/16" = 1'-0"

A-202 1

2 A-202

SEE 2/S-101

INFORMATION SHOWN ON THE COVER SHEET APPLIES TO ALL TRADES FOR THE WORK OF THIS PROJECT, AND INCLUDES TYPICAL NOTES AND SPECIFIC CODE **REQUIREMENTS FOR THOSE TRADES.** 