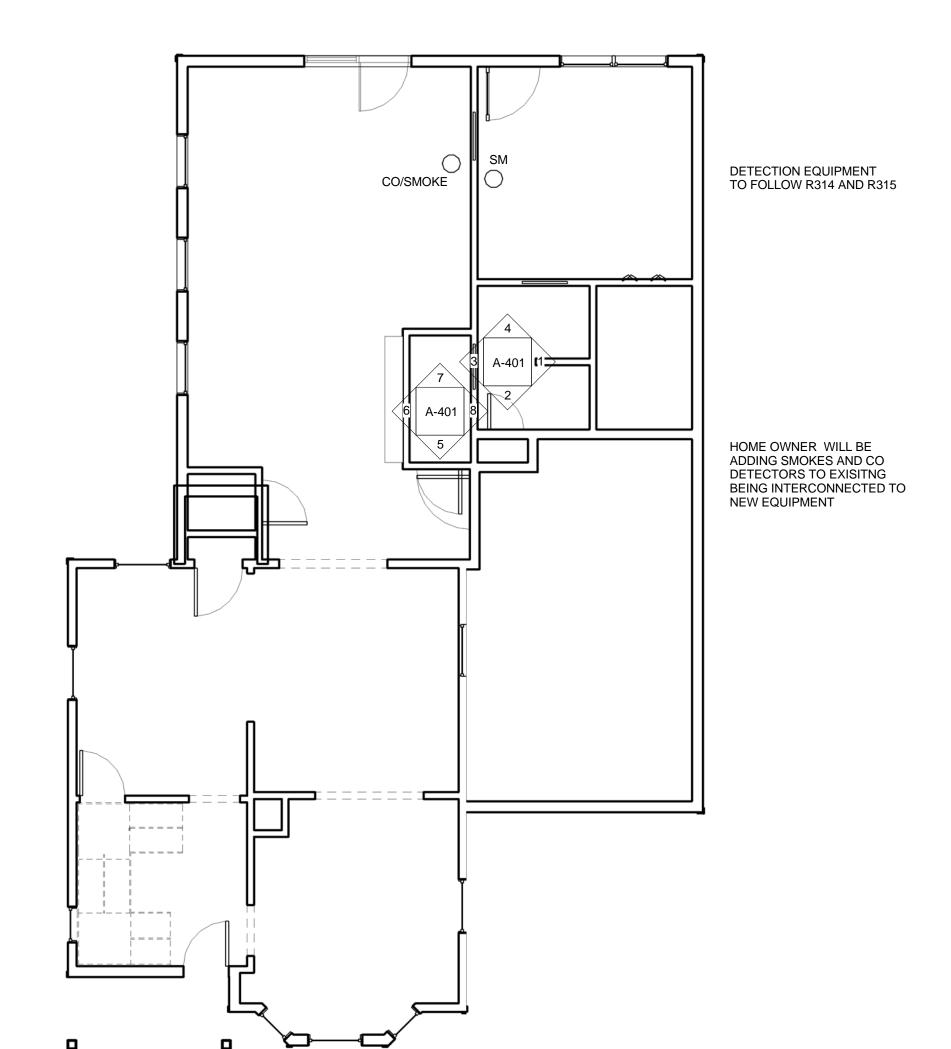

SMOKE DECTECTOR

THE PLACEMENT OF SMOKE DETECTORS IS TO MEET THE SPECIFICATIONS OF THE IBC 2003 907.2.10.1.2. SMOKE DETECTECTORS ARE TO BE OF THE TYPE THAT MEET IBC 2003 907.2.10.2 THERE SHALL BE A MINIMUM OF ONE IN THE BASEMENT AND ATTIC THE FIRE SPRINKLER SYSTEM ALARM SYSTEM WILL MONITORED BY AN APPROVED AGENCY IN ACCORDANCE WITH THE GUIDELINES OF THE GOVERNING JURIDICTION. AN APPROVED KEY LOCK BOX WILL BE PROVIDED FOR THE SOLE USE OF THE LOCAL FIRE DEPARTMENT FOR EACH BUILDING. FIRE PROTECTION EQUIPMENT TO BE AN APPROVED SYSTEM IN ACCORDANCE WITH NFPA 13D

## FIRST FLOOR SMOKE DETECTION

| I               |                         |
|-----------------|-------------------------|
| COPYRIGHT 2005: | CHRETIEN CONSTRUCTION I |
| PROJECT NUMBER: | 201                     |
| DATE:           | 8/22/ <sup>-</sup>      |
| DRAWN BY:       | CARL M CHRETIE          |
| CHECKED BY:     | CM                      |
| _               |                         |