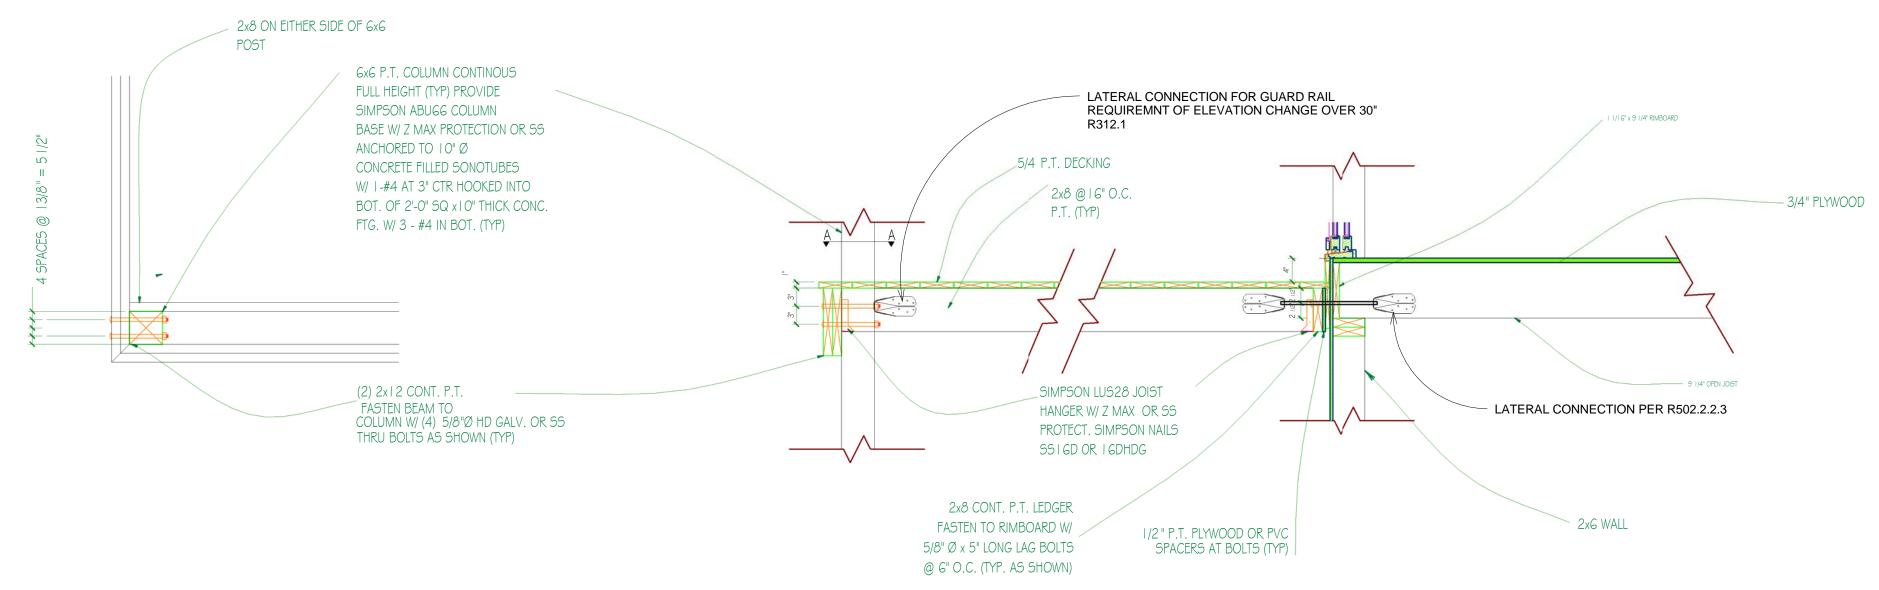

SECTION A-A 3/4" = 1'-0"

TYP. EXT. DECK FRAMING

3/4" = 1'-0"

TYP EXT DECK FRAMING
3/4" = 1'-0"