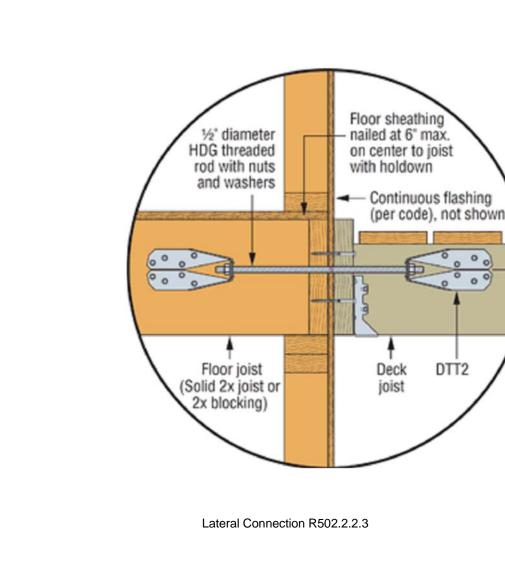

SECTION A-A 3/4" = 1'-0"

TYP. EXT. DECK FRAMING

3/4" = 1'-0"

TYP EXT DECK FRAMING
3/4" = 1'-0"