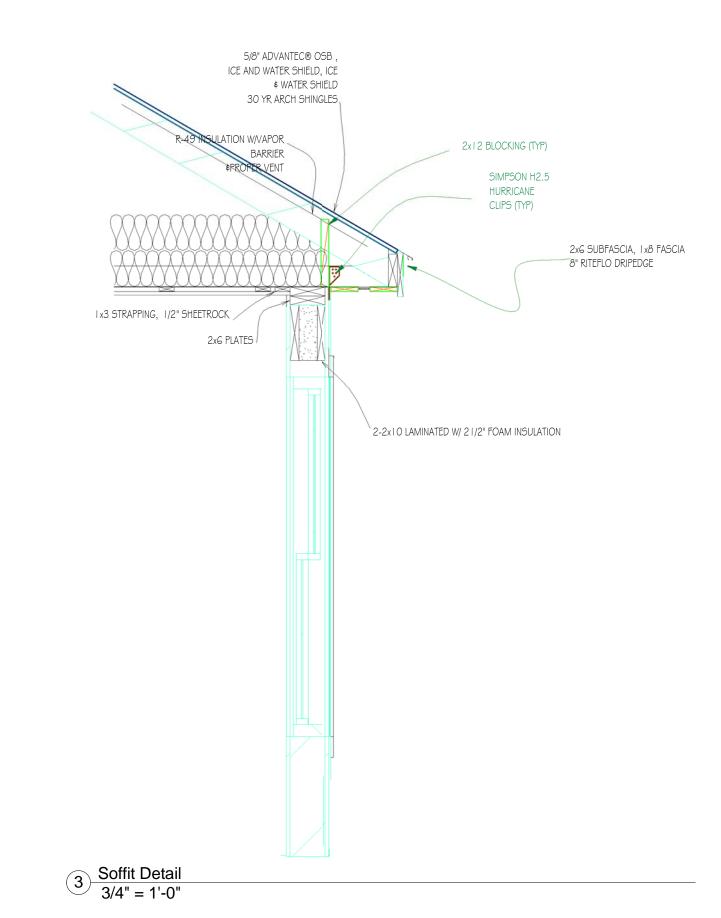

SECTION A-A 3/4" = 1'-0"

TYP. EXT. DECK FRAMING

3/4" = 1'-0"

TYP EXT DECK FRAMING
3/4" = 1'-0"