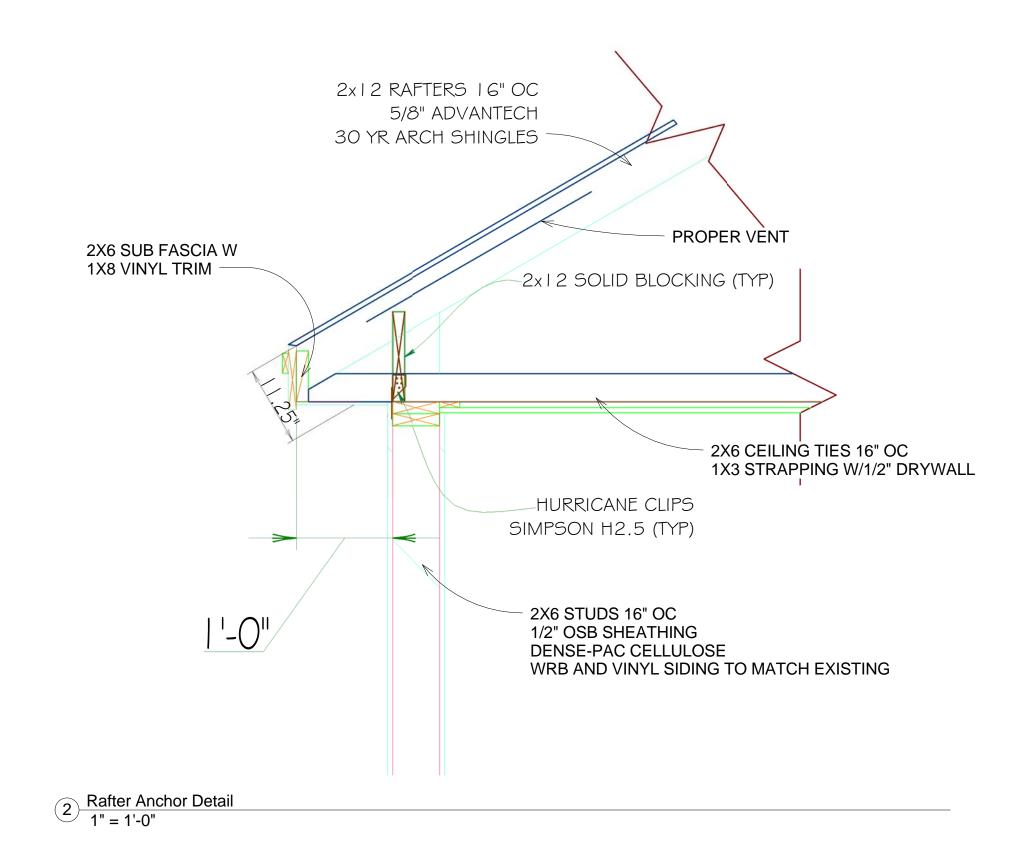

SECTION A-A 3/4" = 1'-0"

TYP. EXT. DECK FRAMING

3/4" = 1'-0"

TYP EXT DECK FRAMING
3/4" = 1'-0"