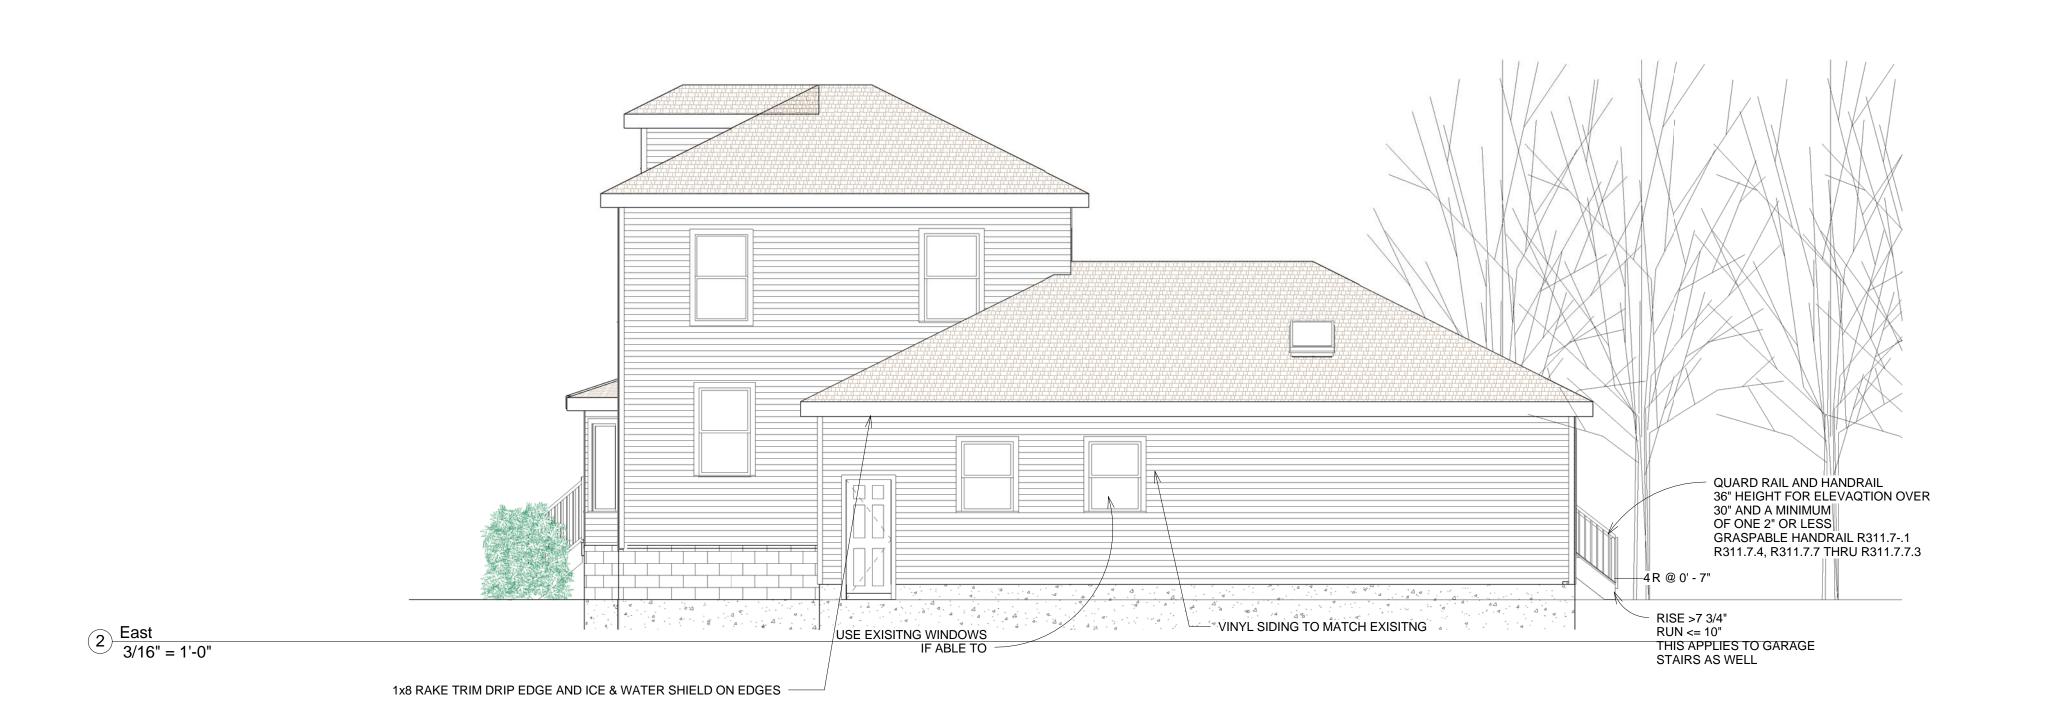

# Elevations

| COPYRIGHT 2005: | CHRETIEN CONSTRUCTION IN |
|-----------------|--------------------------|
| PROJECT NUMBER: | 2011                     |
| DATE:           | 8/22/1                   |
| DRAWN BY:       | CARL M CHRETIE           |
| CHECKED BY:     | CM                       |

A-202

| SHEET INDEX:  | 7             |
|---------------|---------------|
| TOTAL SHEETS: | 17            |
| SCALE:        | 3/16" = 1'-0" |