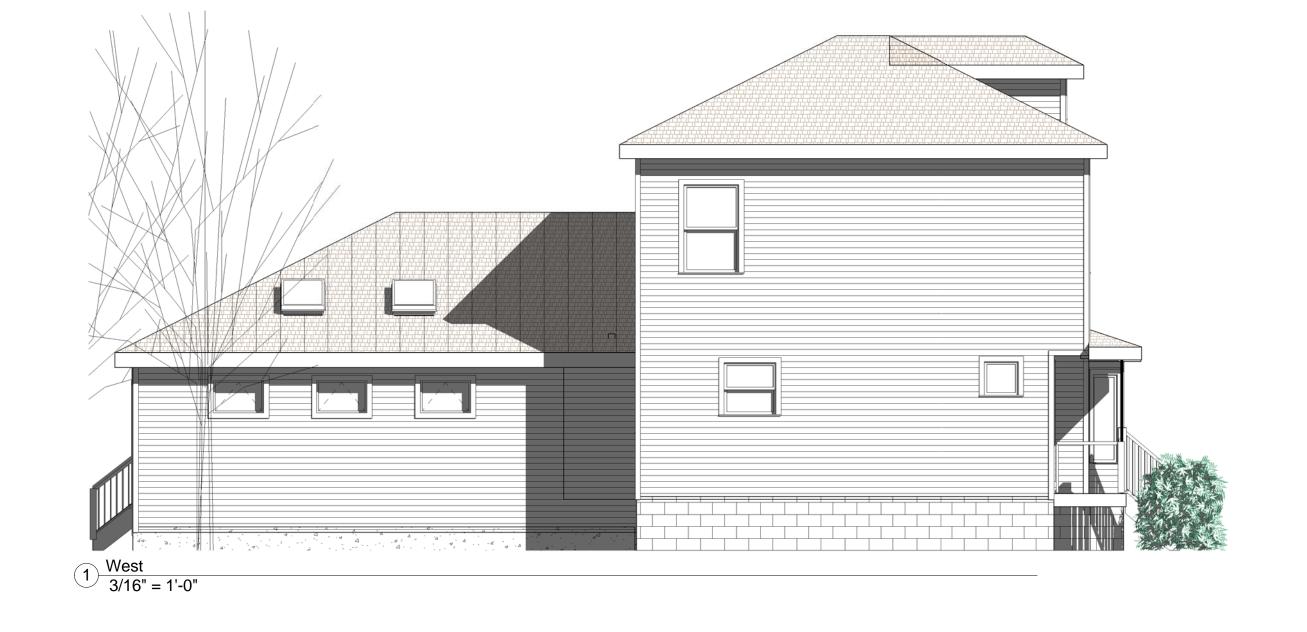

# Elevations

| COPYRIGHT 2005: | CHRETIEN CONSTRUCTION IN |
|-----------------|--------------------------|
| PROJECT NUMBER: | 2011                     |
| DATE:           | 8/22/1                   |
| DRAWN BY:       | CARL M CHRETIE           |
| CHECKED BY:     | CM                       |

A-202

| SHEET INDEX:  | 7             |
|---------------|---------------|
| TOTAL SHEETS: | 17            |
| SCALE:        | 3/16" = 1'-0" |