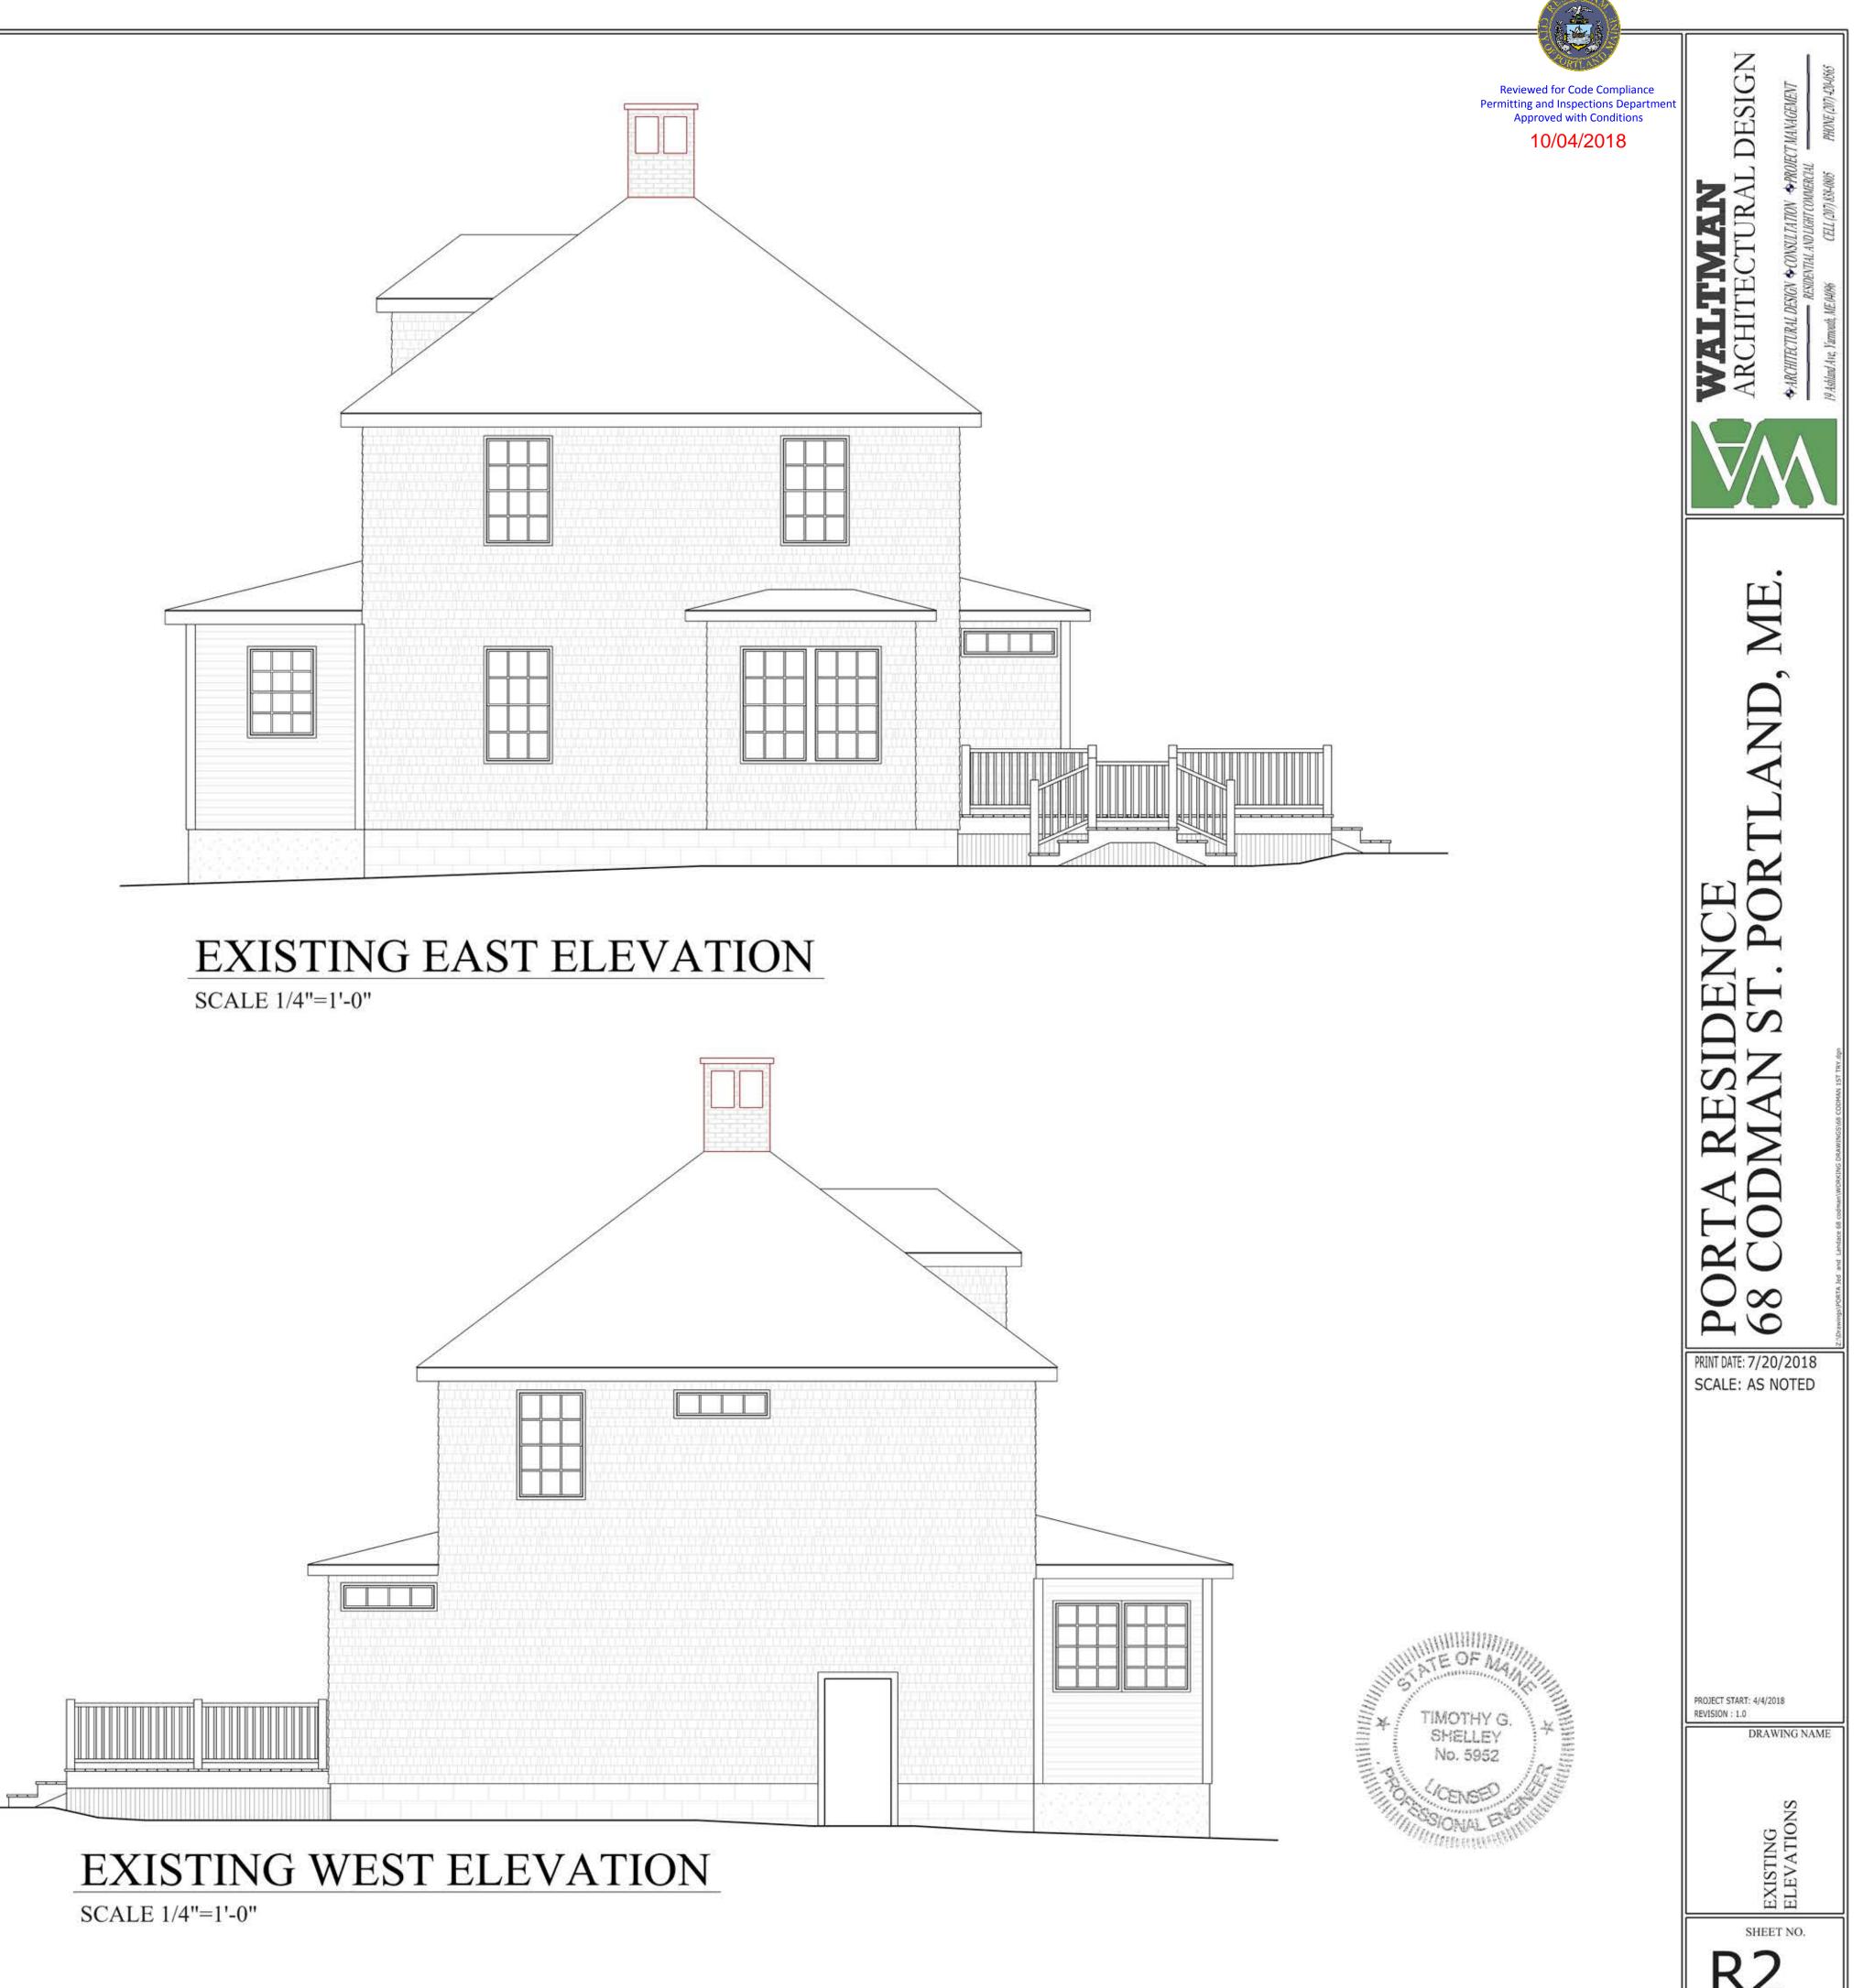

**EXISTING SECOND FLOOR** SCALE 1/4"=1'-0"

Ċ

TRIPLE 2x6 HEADER W/ PLY BETWEEN

| Reviewed for Code Compliance<br>Permitting and Inspections Department<br>Approved with Conditions<br>IO/O4/2018 | WALTTMAN<br>ARCHITECTURAL DESIGN & CONSULTATION & PROJECT MANAGEMENT<br>#SIDENTIAL AND LIGHT COMMERCIAL<br>#SIDENTIAL AND LIGHT COMMERCIAL<br>#SIDENTIAL AND LIGHT COMMERCIAL<br>#SIDENTIAL AND LIGHT COMMERCIAL<br>#SIDENTIAL AND LIGHT COMMERCIAL<br>#HONE (207) #38-0805 PHONE (207) 420-0565 |
|-----------------------------------------------------------------------------------------------------------------|--------------------------------------------------------------------------------------------------------------------------------------------------------------------------------------------------------------------------------------------------------------------------------------------------|
|                                                                                                                 |                                                                                                                                                                                                                                                                                                  |
|                                                                                                                 | <b>FORTA RESIDENCE</b><br><b>68 CODMAN ST. PORTLAND, ME.</b><br>ME. ME. M. ST. PORTLAND, ME.                                                                                                                                                                                                     |
| Y G. Y HIHIHI                                                                                                   | PROJECT START: 4/4/2018<br>REVISION : 1.0<br>DRAWING NAME                                                                                                                                                                                                                                        |
|                                                                                                                 | sheet no.<br>A3                                                                                                                                                                                                                                                                                  |