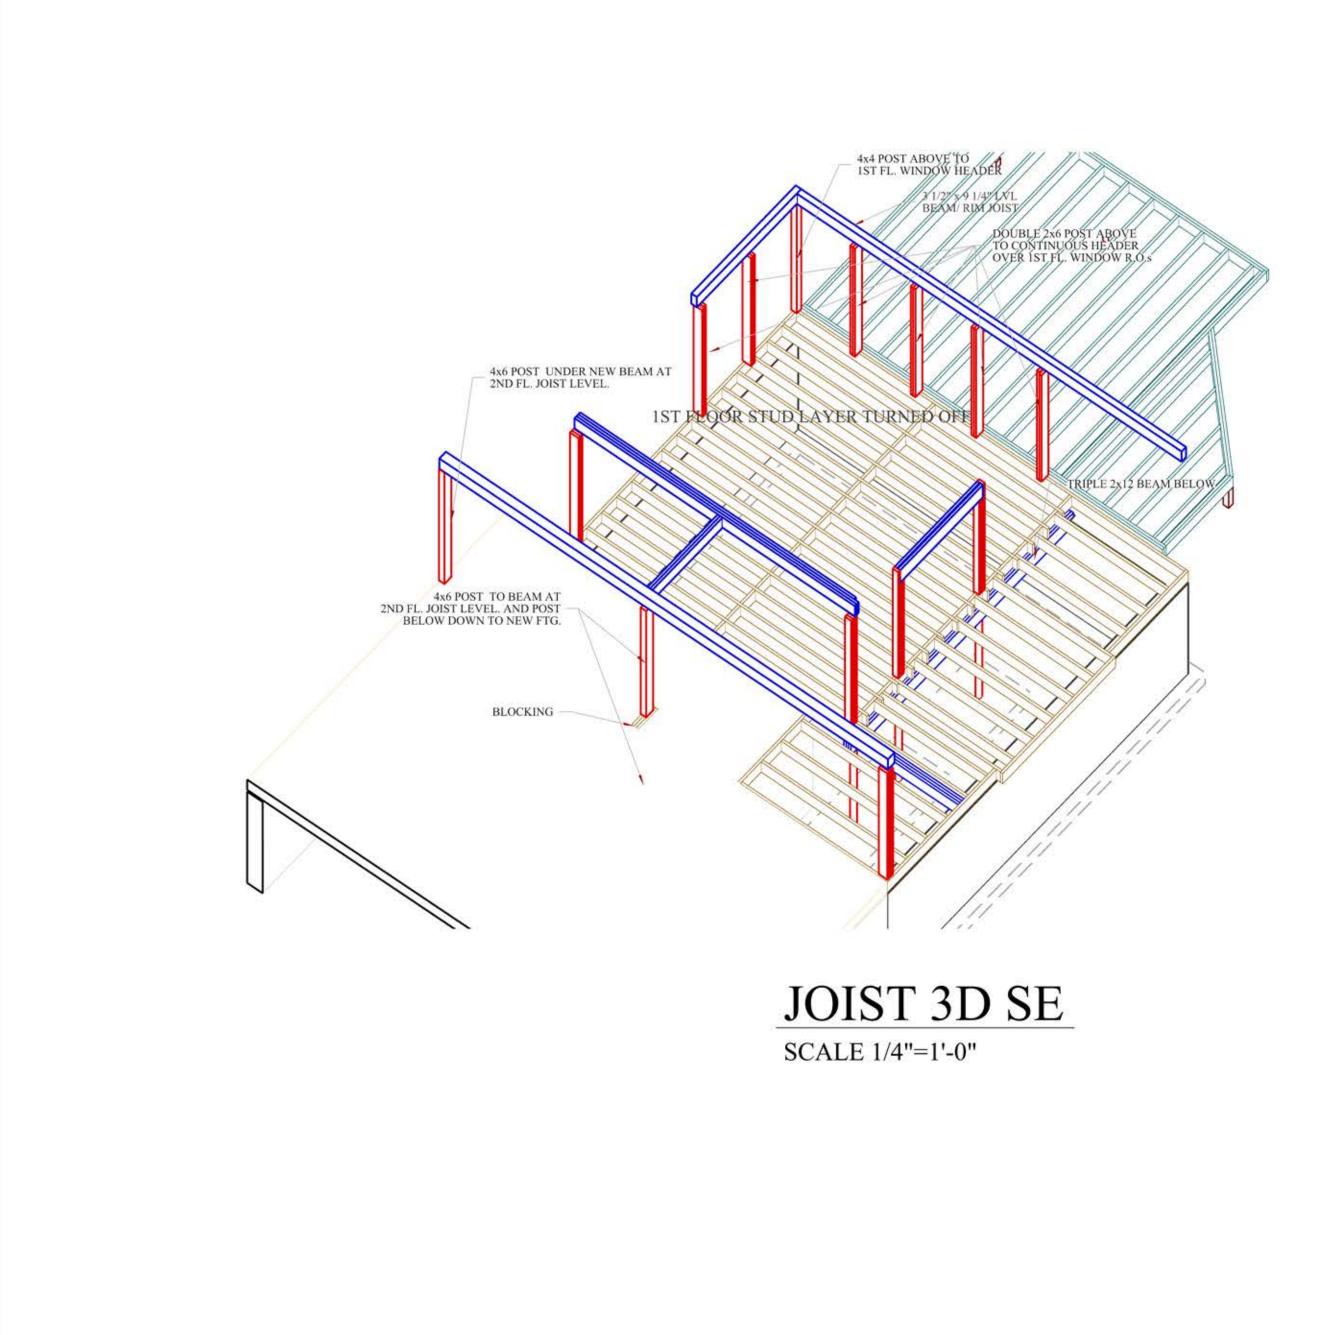

| PROJECT START: 4/4/2018<br>REVISION : 1.0<br>DRAWING NAME                                                                                                                                                                                                                                        |
|                                                                                                                 | sheet no.<br>A3                                                                                                                                                                                                                                                                                  |











## 2ND FLOOR CEILING JOIST PLAN







SCALE 1/4"=1'-0"