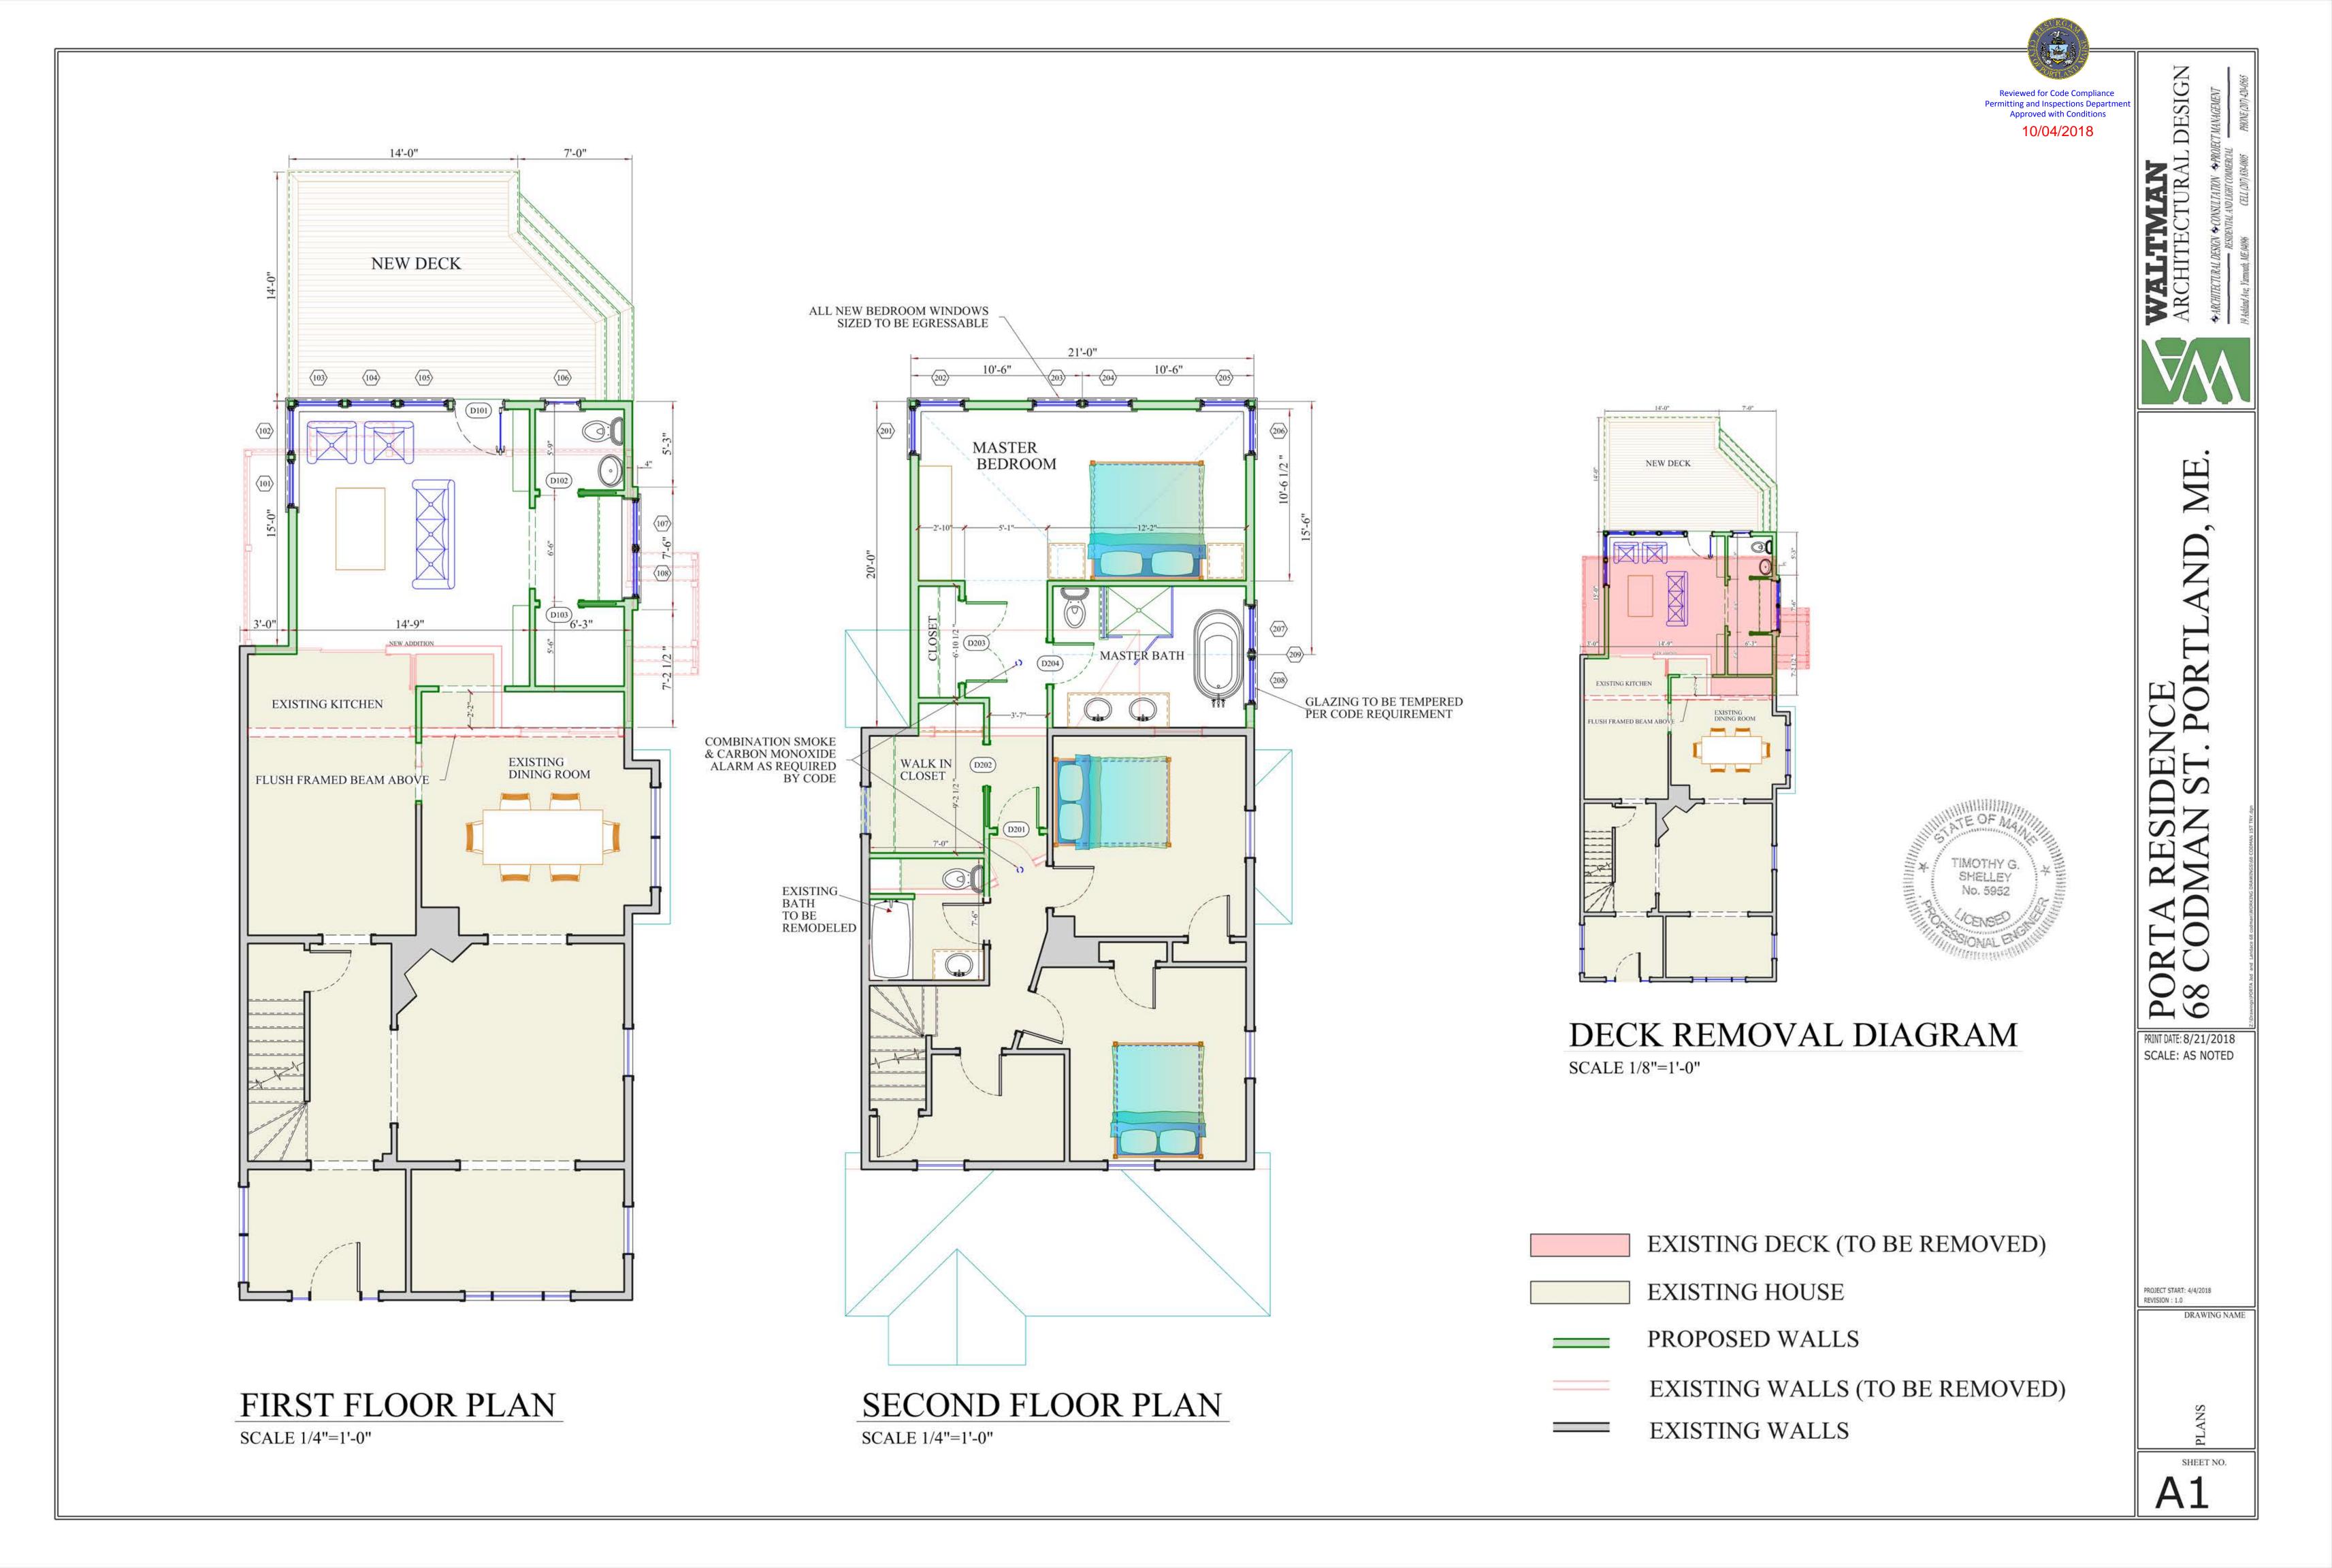

**EXISTING SECOND FLOOR** SCALE 1/4"=1'-0"

Ċ

TRIPLE 2x6 HEADER W/ PLY BETWEEN

| Reviewed for Code Compliance<br>Permitting and Inspections Department<br>Approved with Conditions<br>IO/O4/2018 | WALTTMAN<br>ARCHITECTURAL DESIGN & CONSULTATION & PROJECT MANAGEMENT<br>#SIDENTIAL AND LIGHT COMMERCIAL<br>#SIDENTIAL AND LIGHT COMMERCIAL<br>#SIDENTIAL AND LIGHT COMMERCIAL<br>#SIDENTIAL AND LIGHT COMMERCIAL<br>#SIDENTIAL AND LIGHT COMMERCIAL<br>#HONE (207) #38-0805 PHONE (207) 420-0565 |
|-----------------------------------------------------------------------------------------------------------------|--------------------------------------------------------------------------------------------------------------------------------------------------------------------------------------------------------------------------------------------------------------------------------------------------|
|                                                                                                                 |                                                                                                                                                                                                                                                                                                  |
|                                                                                                                 | <b>FORTA RESIDENCE</b><br><b>68 CODMAN ST. PORTLAND, ME.</b><br>ME. ME. M. ST. PORTLAND, ME.                                                                                                                                                                                                     |
| Y G. Y HIHIHI                                                                                                   | PROJECT START: 4/4/2018<br>REVISION : 1.0<br>DRAWING NAME                                                                                                                                                                                                                                        |
|                                                                                                                 | sheet no.<br>A3                                                                                                                                                                                                                                                                                  |