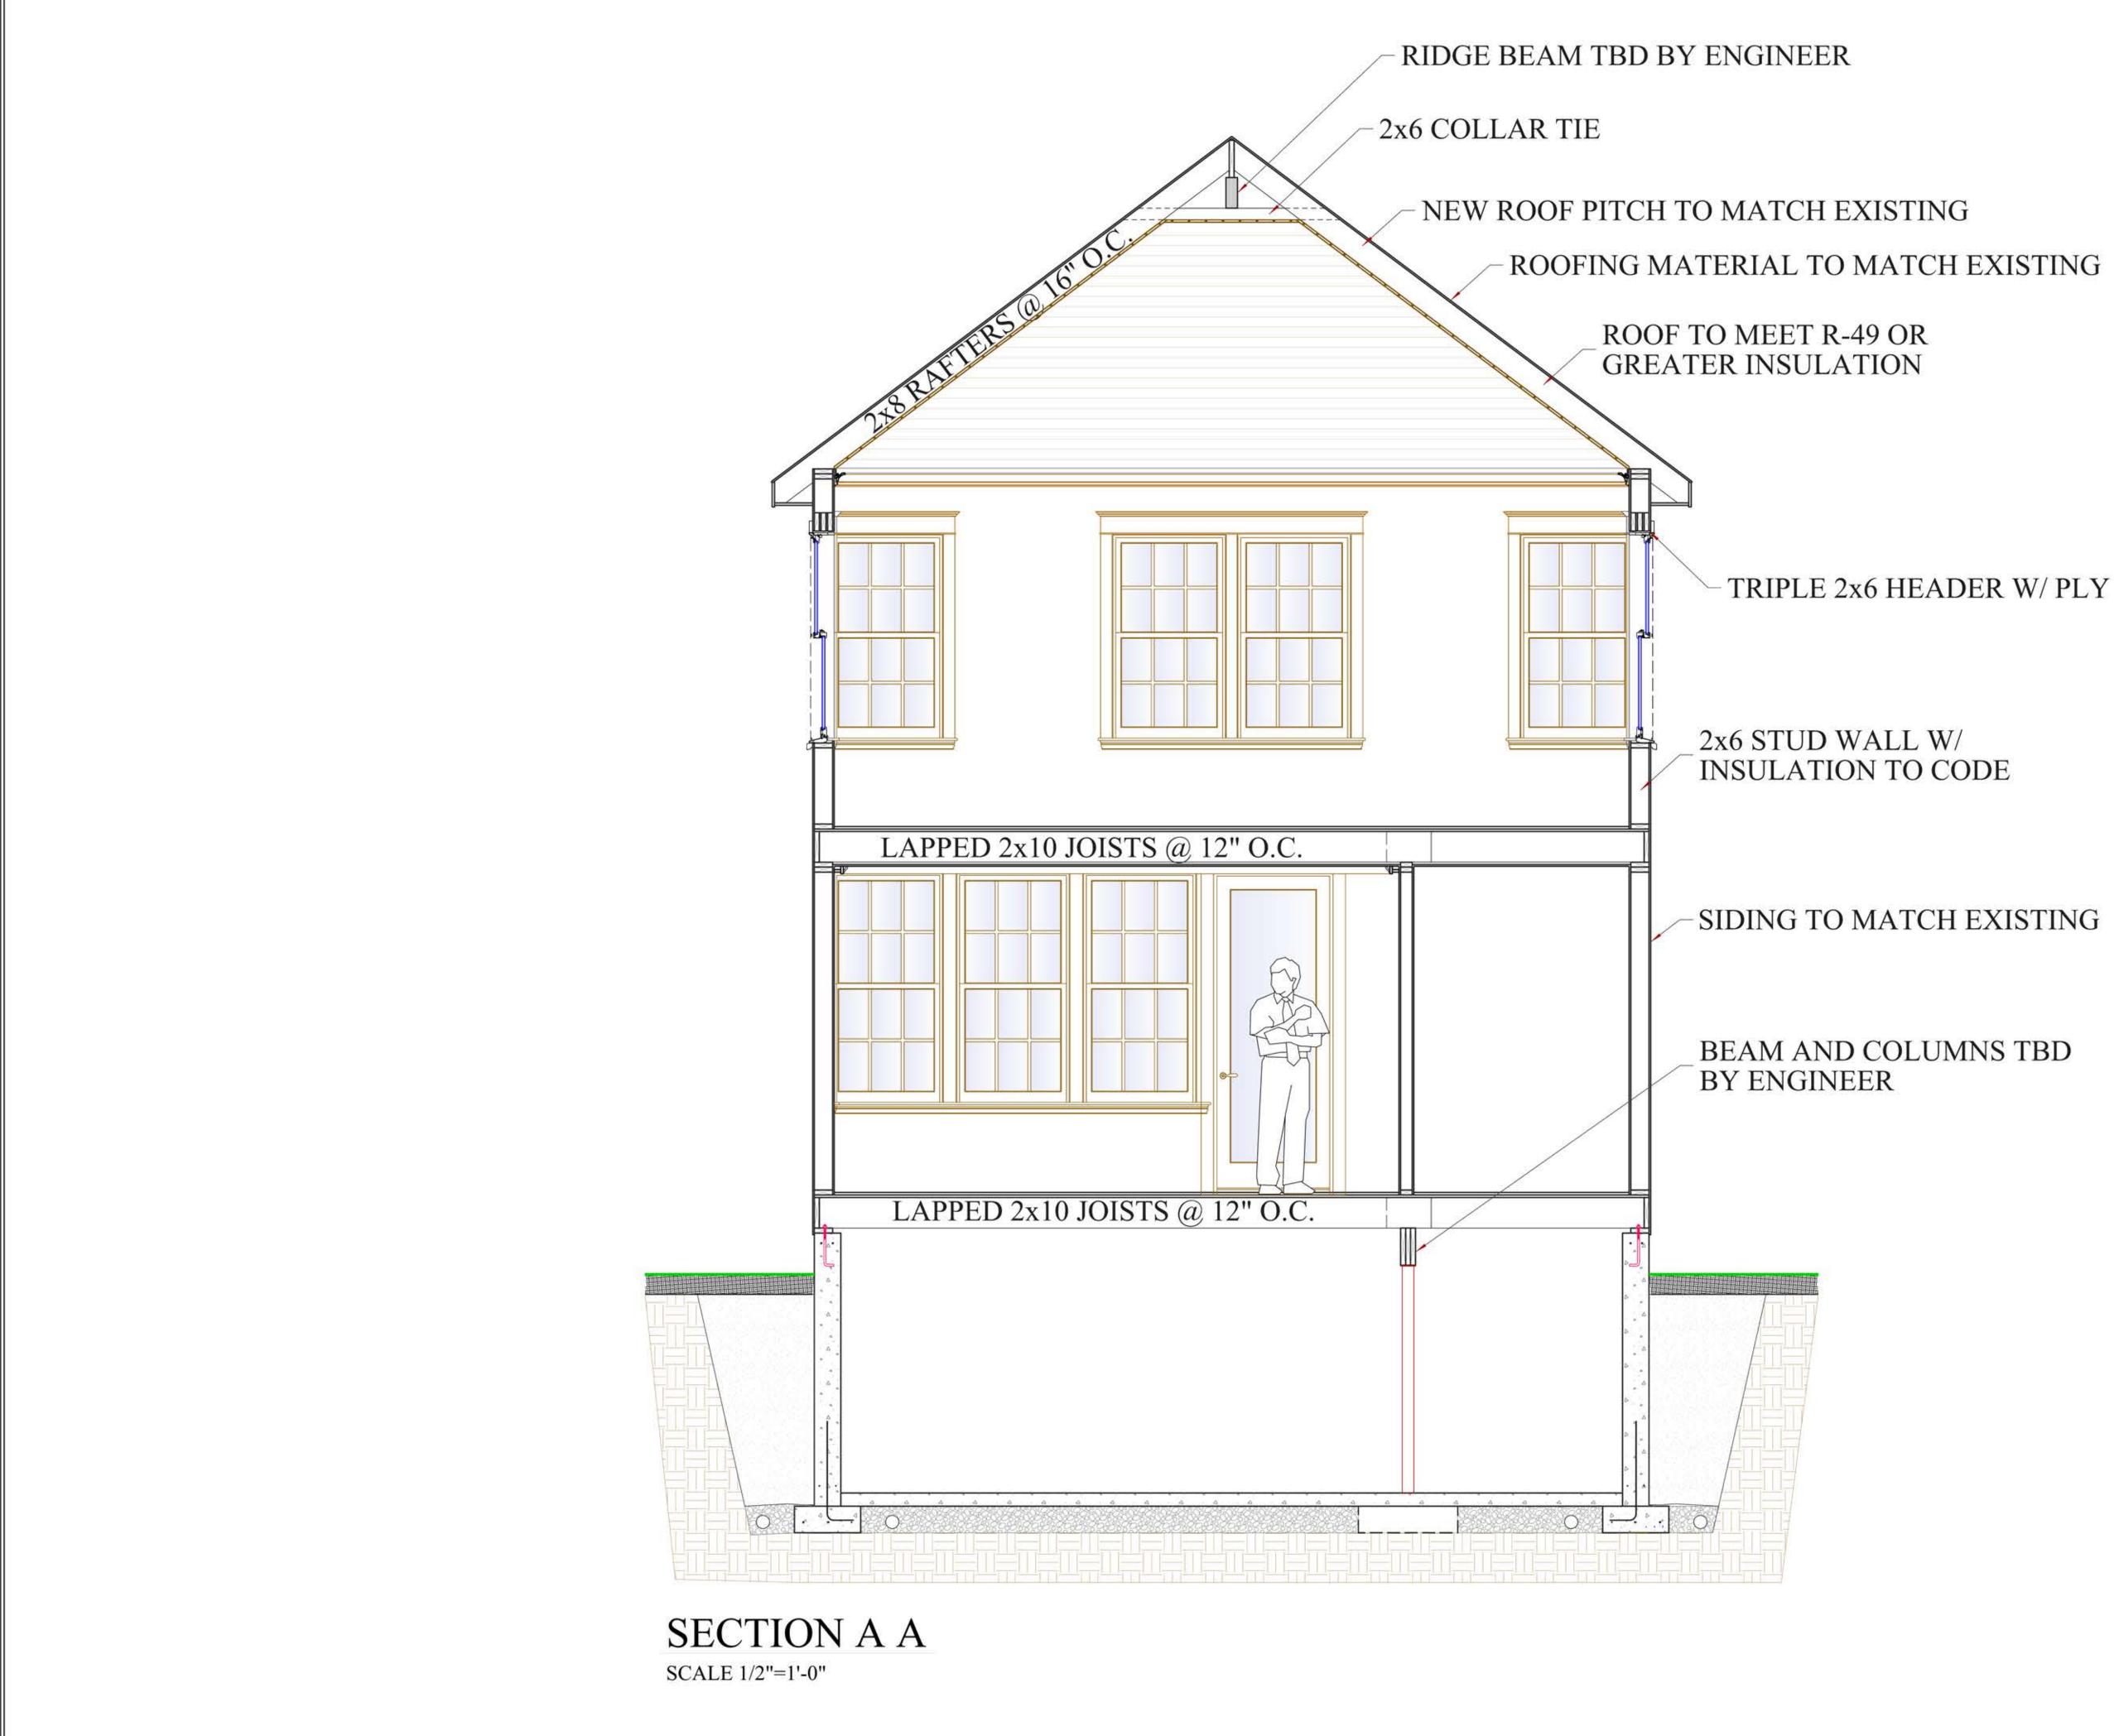

**EXISTING SECOND FLOOR** SCALE 1/4"=1'-0"

Ċ

TRIPLE 2x6 HEADER W/ PLY BETWEEN

| Reviewed for Code Compliance<br>Permitting and Inspections Department<br>Approved with Conditions<br>IO/O4/2018 | WALTTMAN<br>ARCHITECTURAL DESIGN & CONSULTATION & PROJECT MANAGEMENT<br>#SIDENTIAL AND LIGHT COMMERCIAL<br>#SIDENTIAL AND LIGHT COMMERCIAL<br>#SIDENTIAL AND LIGHT COMMERCIAL<br>#SIDENTIAL AND LIGHT COMMERCIAL<br>#SIDENTIAL AND LIGHT COMMERCIAL<br>#HONE (207) #38-0805 PHONE (207) 420-0565 |
|-----------------------------------------------------------------------------------------------------------------|--------------------------------------------------------------------------------------------------------------------------------------------------------------------------------------------------------------------------------------------------------------------------------------------------|
|                                                                                                                 |                                                                                                                                                                                                                                                                                                  |
|                                                                                                                 | <b>FORTA RESIDENCE</b><br><b>68 CODMAN ST. PORTLAND, ME.</b><br>ME. ME. M. ST. PORTLAND, ME.                                                                                                                                                                                                     |
| Y G. Y HIHIHI                                                                                                   | PROJECT START: 4/4/2018<br>REVISION : 1.0<br>DRAWING NAME                                                                                                                                                                                                                                        |
|                                                                                                                 | sheet no.<br>A3                                                                                                                                                                                                                                                                                  |