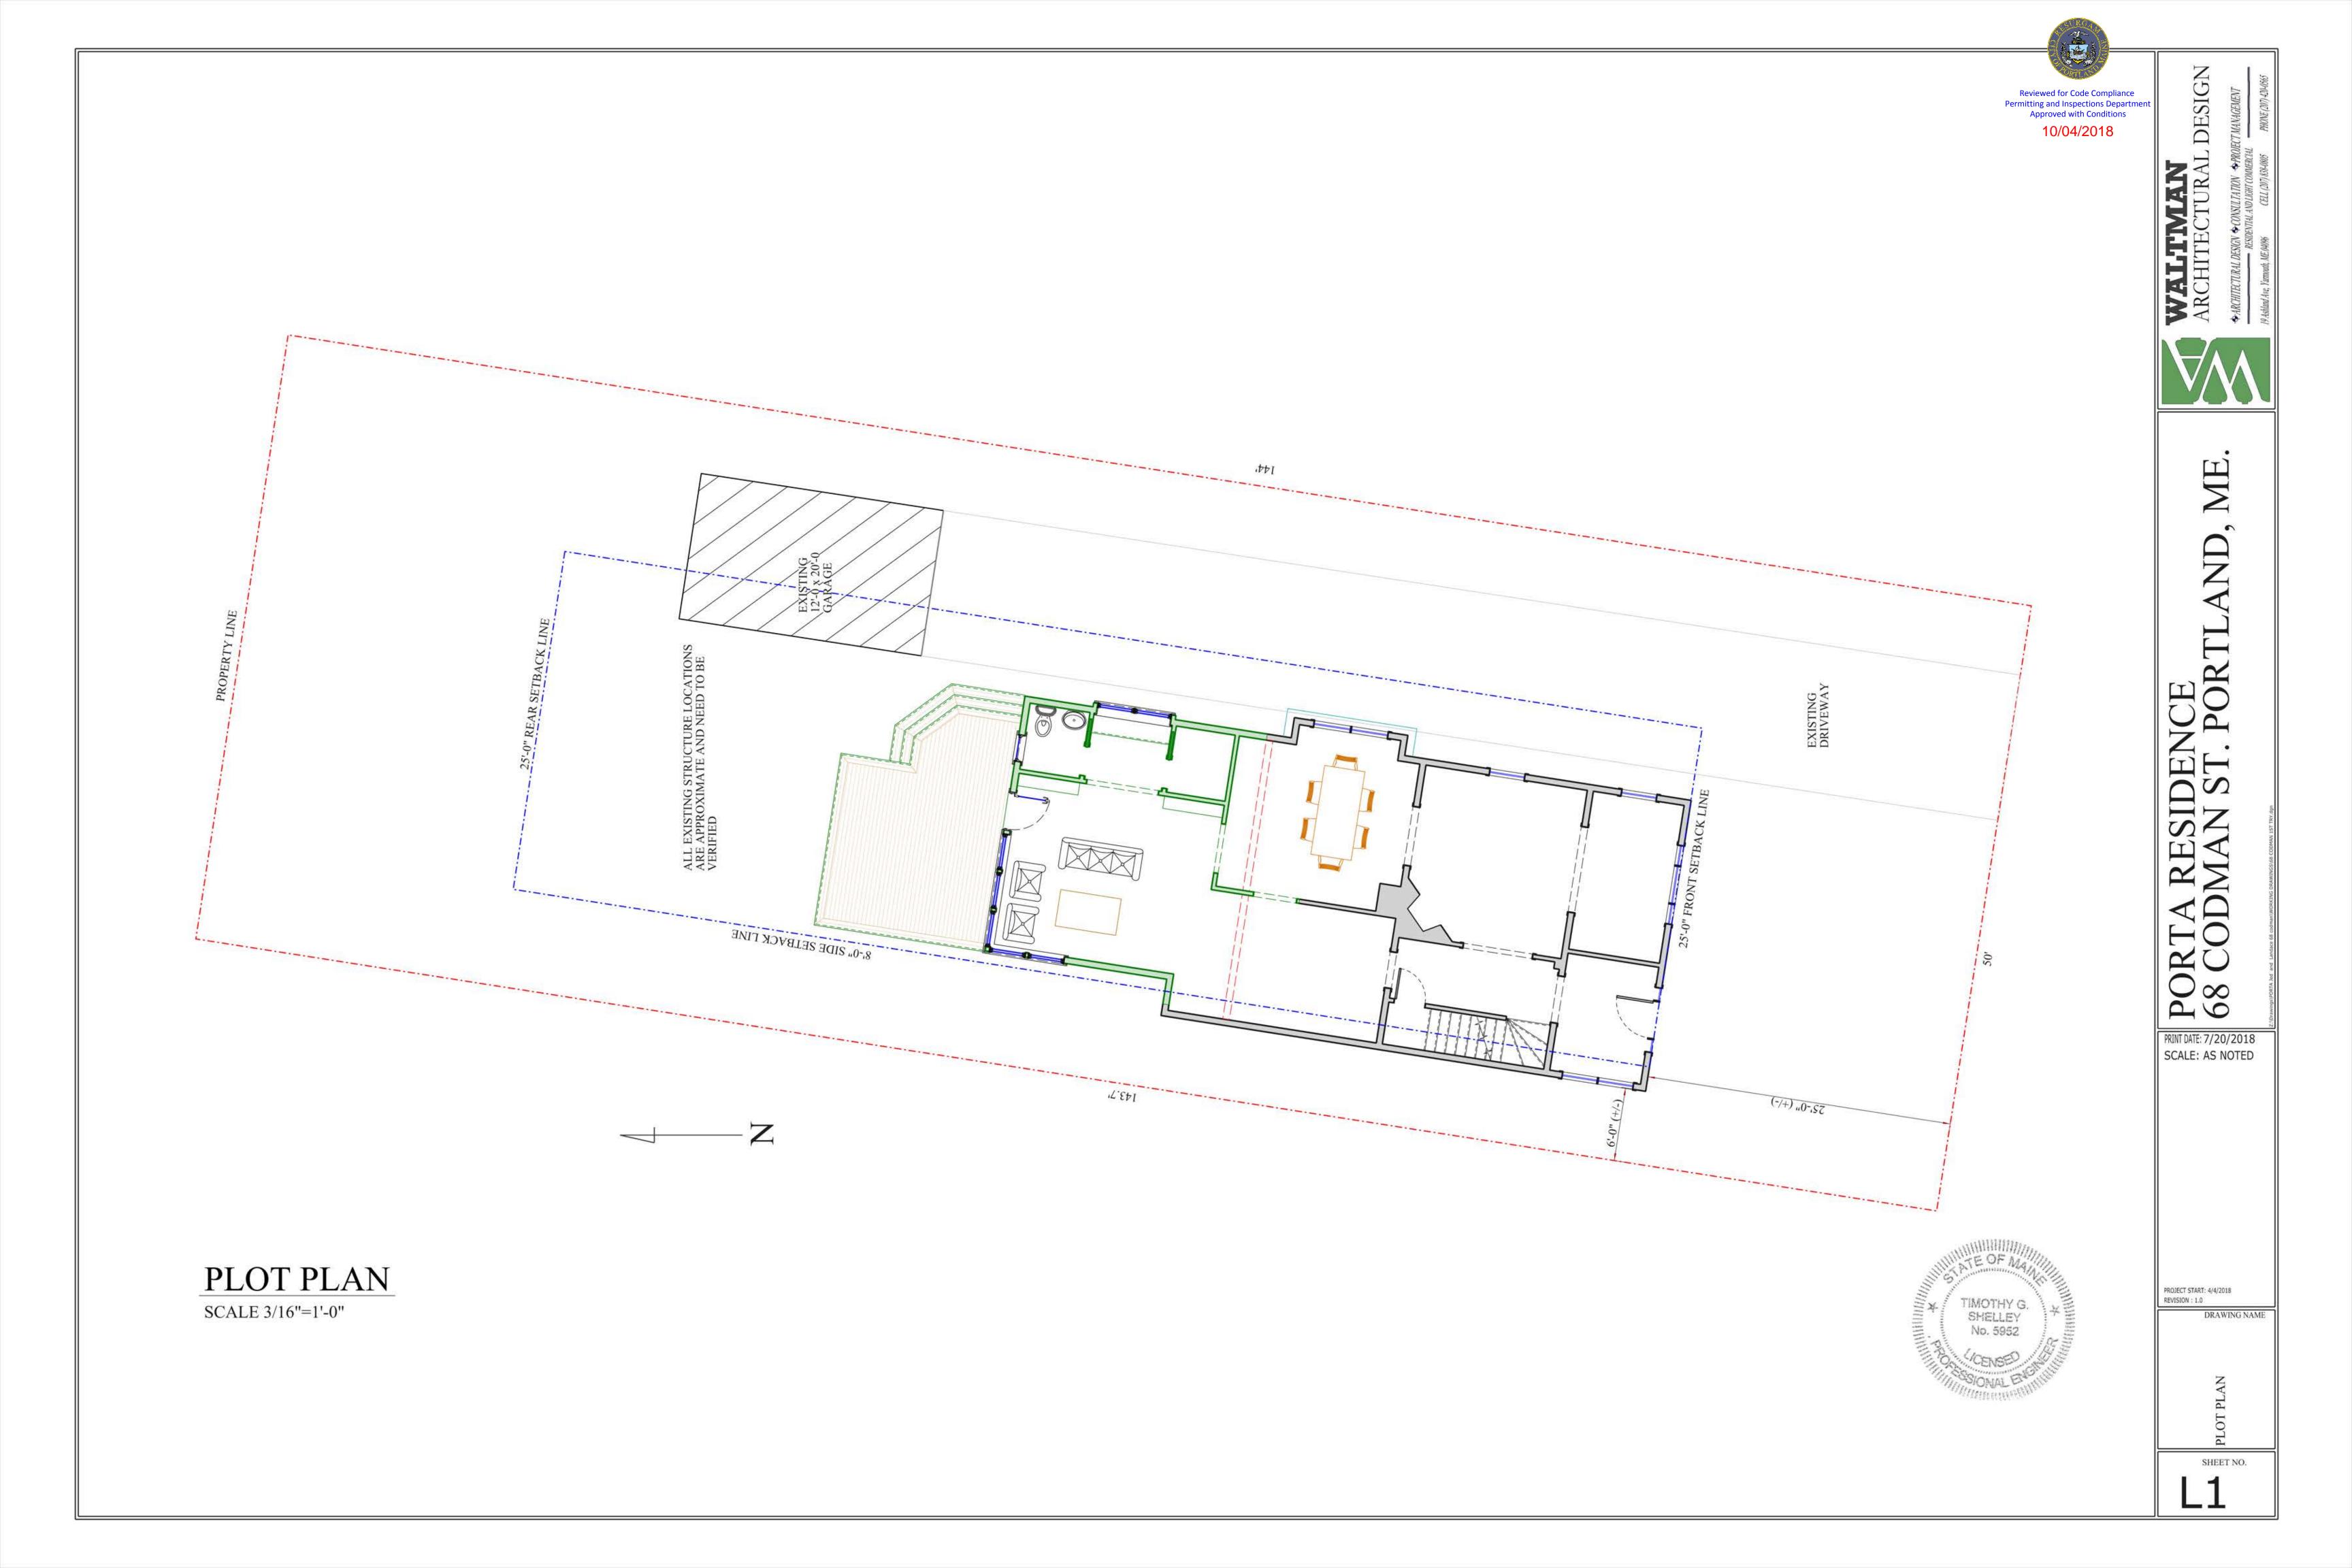

**EXISTING SECOND FLOOR** SCALE 1/4"=1'-0"



Ċ























TRIPLE 2x6 HEADER W/ PLY BETWEEN



| Reviewed for Code Compliance<br>Permitting and Inspections Department<br>Approved with Conditions<br>IO/O4/2018 | WALTTMAN<br>ARCHITECTURAL DESIGN & CONSULTATION & PROJECT MANAGEMENT<br>#SIDENTIAL AND LIGHT COMMERCIAL<br>#SIDENTIAL AND LIGHT COMMERCIAL<br>#SIDENTIAL AND LIGHT COMMERCIAL<br>#SIDENTIAL AND LIGHT COMMERCIAL<br>#SIDENTIAL AND LIGHT COMMERCIAL<br>#HONE (207) #38-0805 PHONE (207) 420-0565 |
|-----------------------------------------------------------------------------------------------------------------|---------------------------------------------------------------------------------------------------------------------------------------------------------------