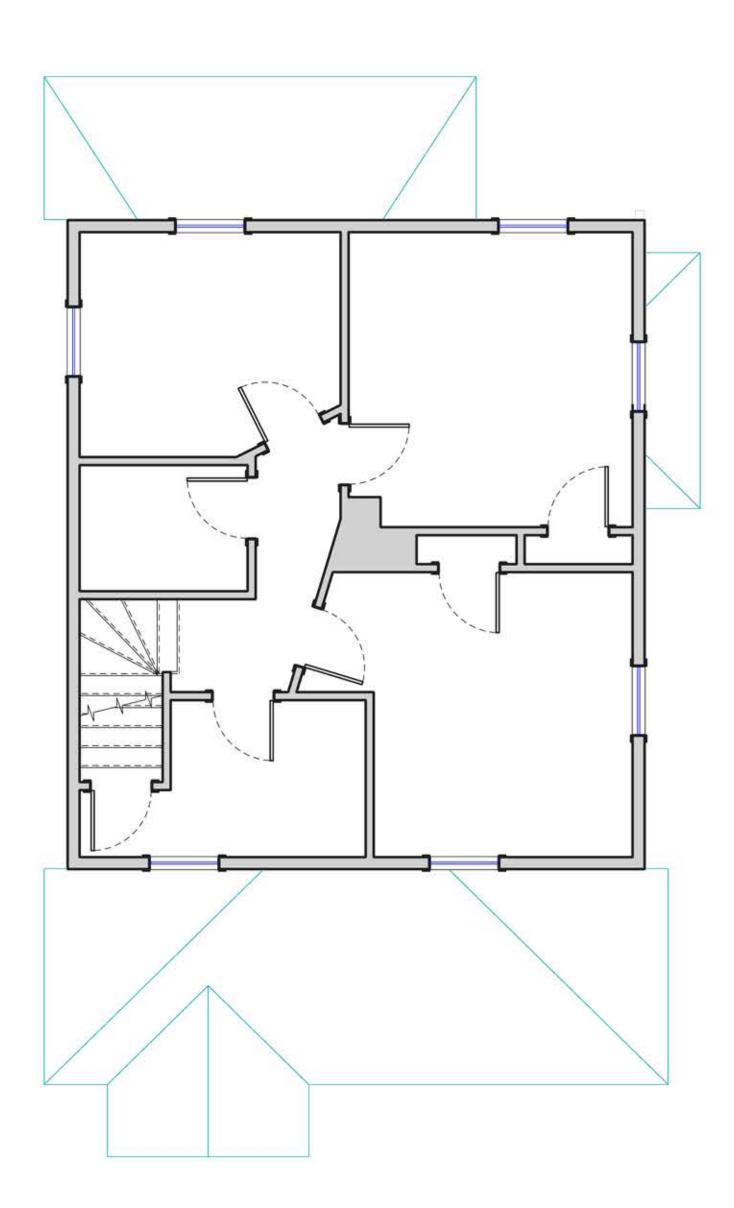

**EXISTING SECOND FLOOR** SCALE 1/4"=1'-0"

Ċ

TRIPLE 2x6 HEADER W/ PLY BETWEEN

| Reviewed for Code Compliance<br>Permitting and Inspections Department<br>Approved with Conditions<br>IO/O4/2018 | WALTTMAN<br>ARCHITECTURAL DESIGN & CONSULTATION & PROJECT MANAGEMENT<br>#SIDENTIAL AND LIGHT COMMERCIAL<br>#SIDENTIAL AND LIGHT COMMERCIAL<br>#SIDENTIAL AND LIGHT COMMERCIAL<br>#SIDENTIAL AND LIGHT COMMERCIAL<br>#SIDENTIAL AND LIGHT COMMERCIAL<br>#HONE (207) #38-0805 PHONE (207) 420-0565 |
|-----------------------------------------------------------------------------------------------------------------|--------------------------------------------------------------------------------------------------------------------------------------------------------------------------------------------------------------------------------------------------------------------------------------------------|
|                                                                                                                 |                                                                                                                                                                                                                                                                                                  |
|                                                                                                                 | <b>FORTA RESIDENCE</b><br><b>68 CODMAN ST. PORTLAND, ME.</b><br>ME. ME. M. ST. PORTLAND, ME.                                                                                                                                                                                                     |
| Y G. Y HIHIHI                                                                                                   | PROJECT START: 4/4/2018<br>REVISION : 1.0<br>DRAWING NAME                                                                                                                                                                                                                                        |
|                                                                                                                 | sheet no.<br>A3                                                                                                                                                                                                                                                                                  |