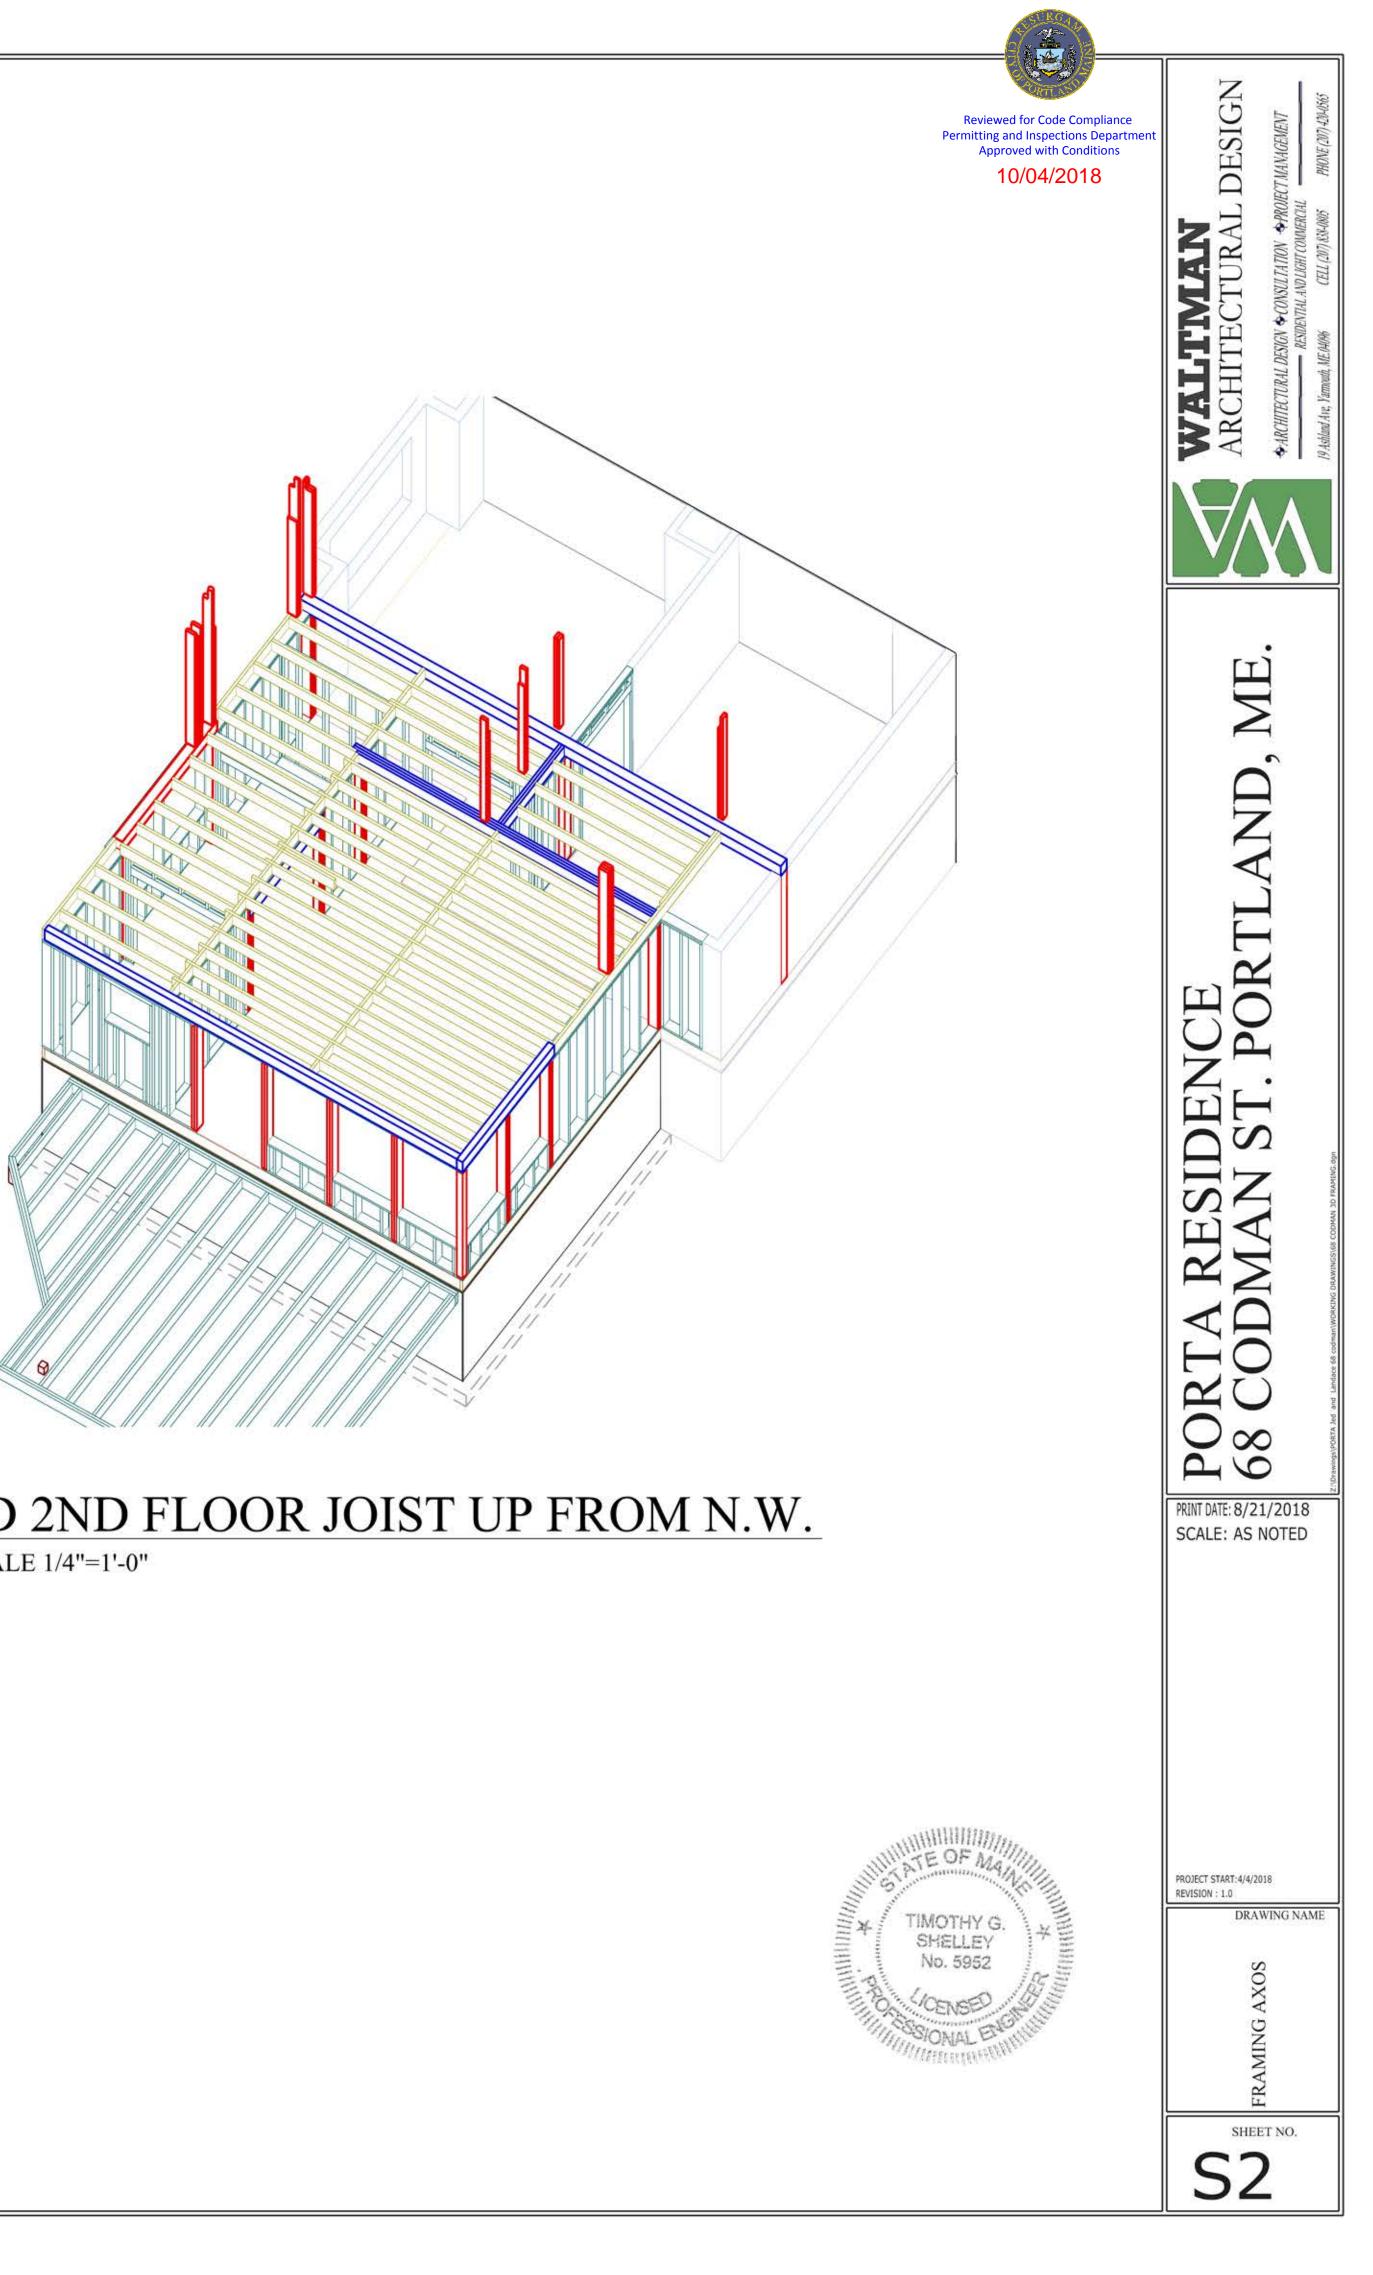

| PROJECT START: 4/4/2018<br>REVISION : 1.0<br>DRAWING NAME                                                                                                                                                                                                                                        |
|                                                                                                                 | sheet no.<br>A3                                                                                                                                                                                                                                                                                  |











## 2ND FLOOR CEILING JOIST PLAN







SCALE 1/4"=1'-0"