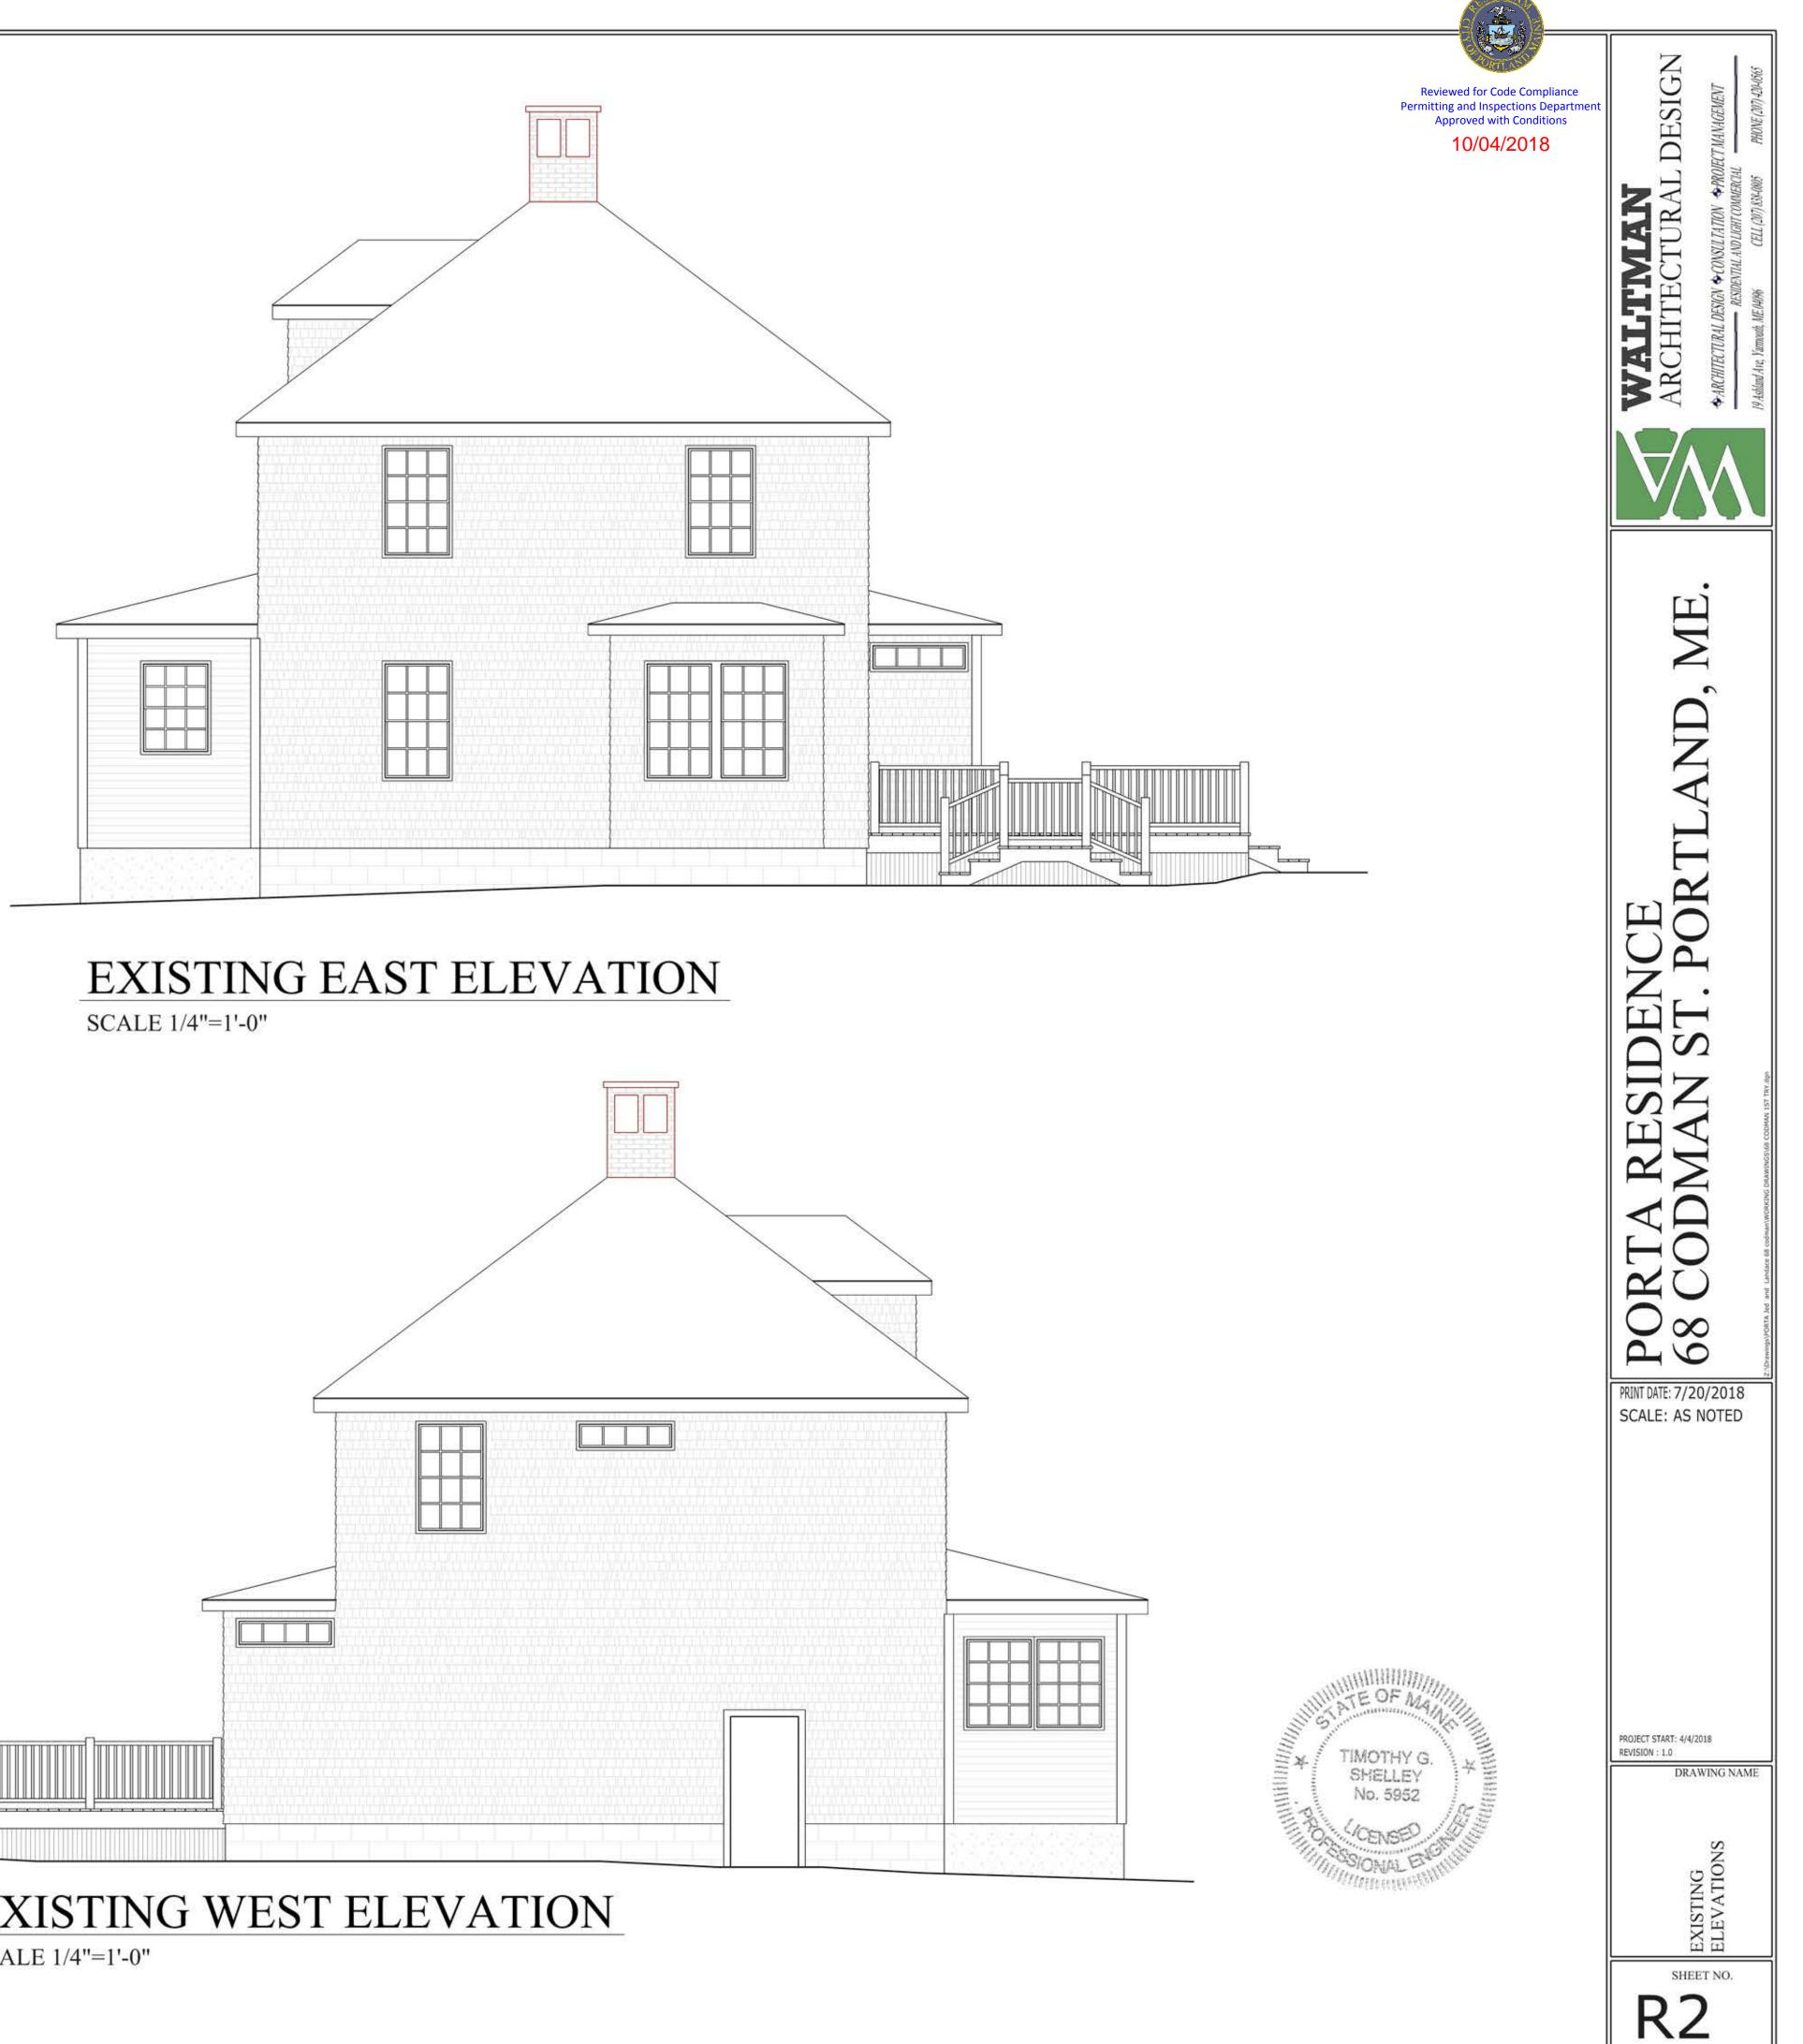

**EXISTING SECOND FLOOR** SCALE 1/4"=1'-0"



Ċ























TRIPLE 2x6 HEADER W/ PLY BETWEEN



| Reviewed for Code Compliance<br>Permitting and Inspections Department<br>Approved with Conditions<br>IO/O4/2018 | WALTTMAN<br>ARCHITECTURAL DESIGN & CONSULTATION & PROJECT MANAGEMENT<br>#SIDENTIAL AND LIGHT COMMERCIAL<br>#SIDENTIAL AND LIGHT COMMERCIAL<br>#SIDENTIAL AND LIGHT COMMERCIAL<br>#SIDENTIAL AND LIGHT COMMERCIAL<br>#SIDENTIAL AND LIGHT COMMERCIAL<br>#HONE (207) #38-0805 PHONE (207) 420-0565 |
|-----------------------------------------------------------------------------------------------------------------|----------------------------------------------------------------------------------------------------------------------------------------------------------------------------------------------------------------------------------