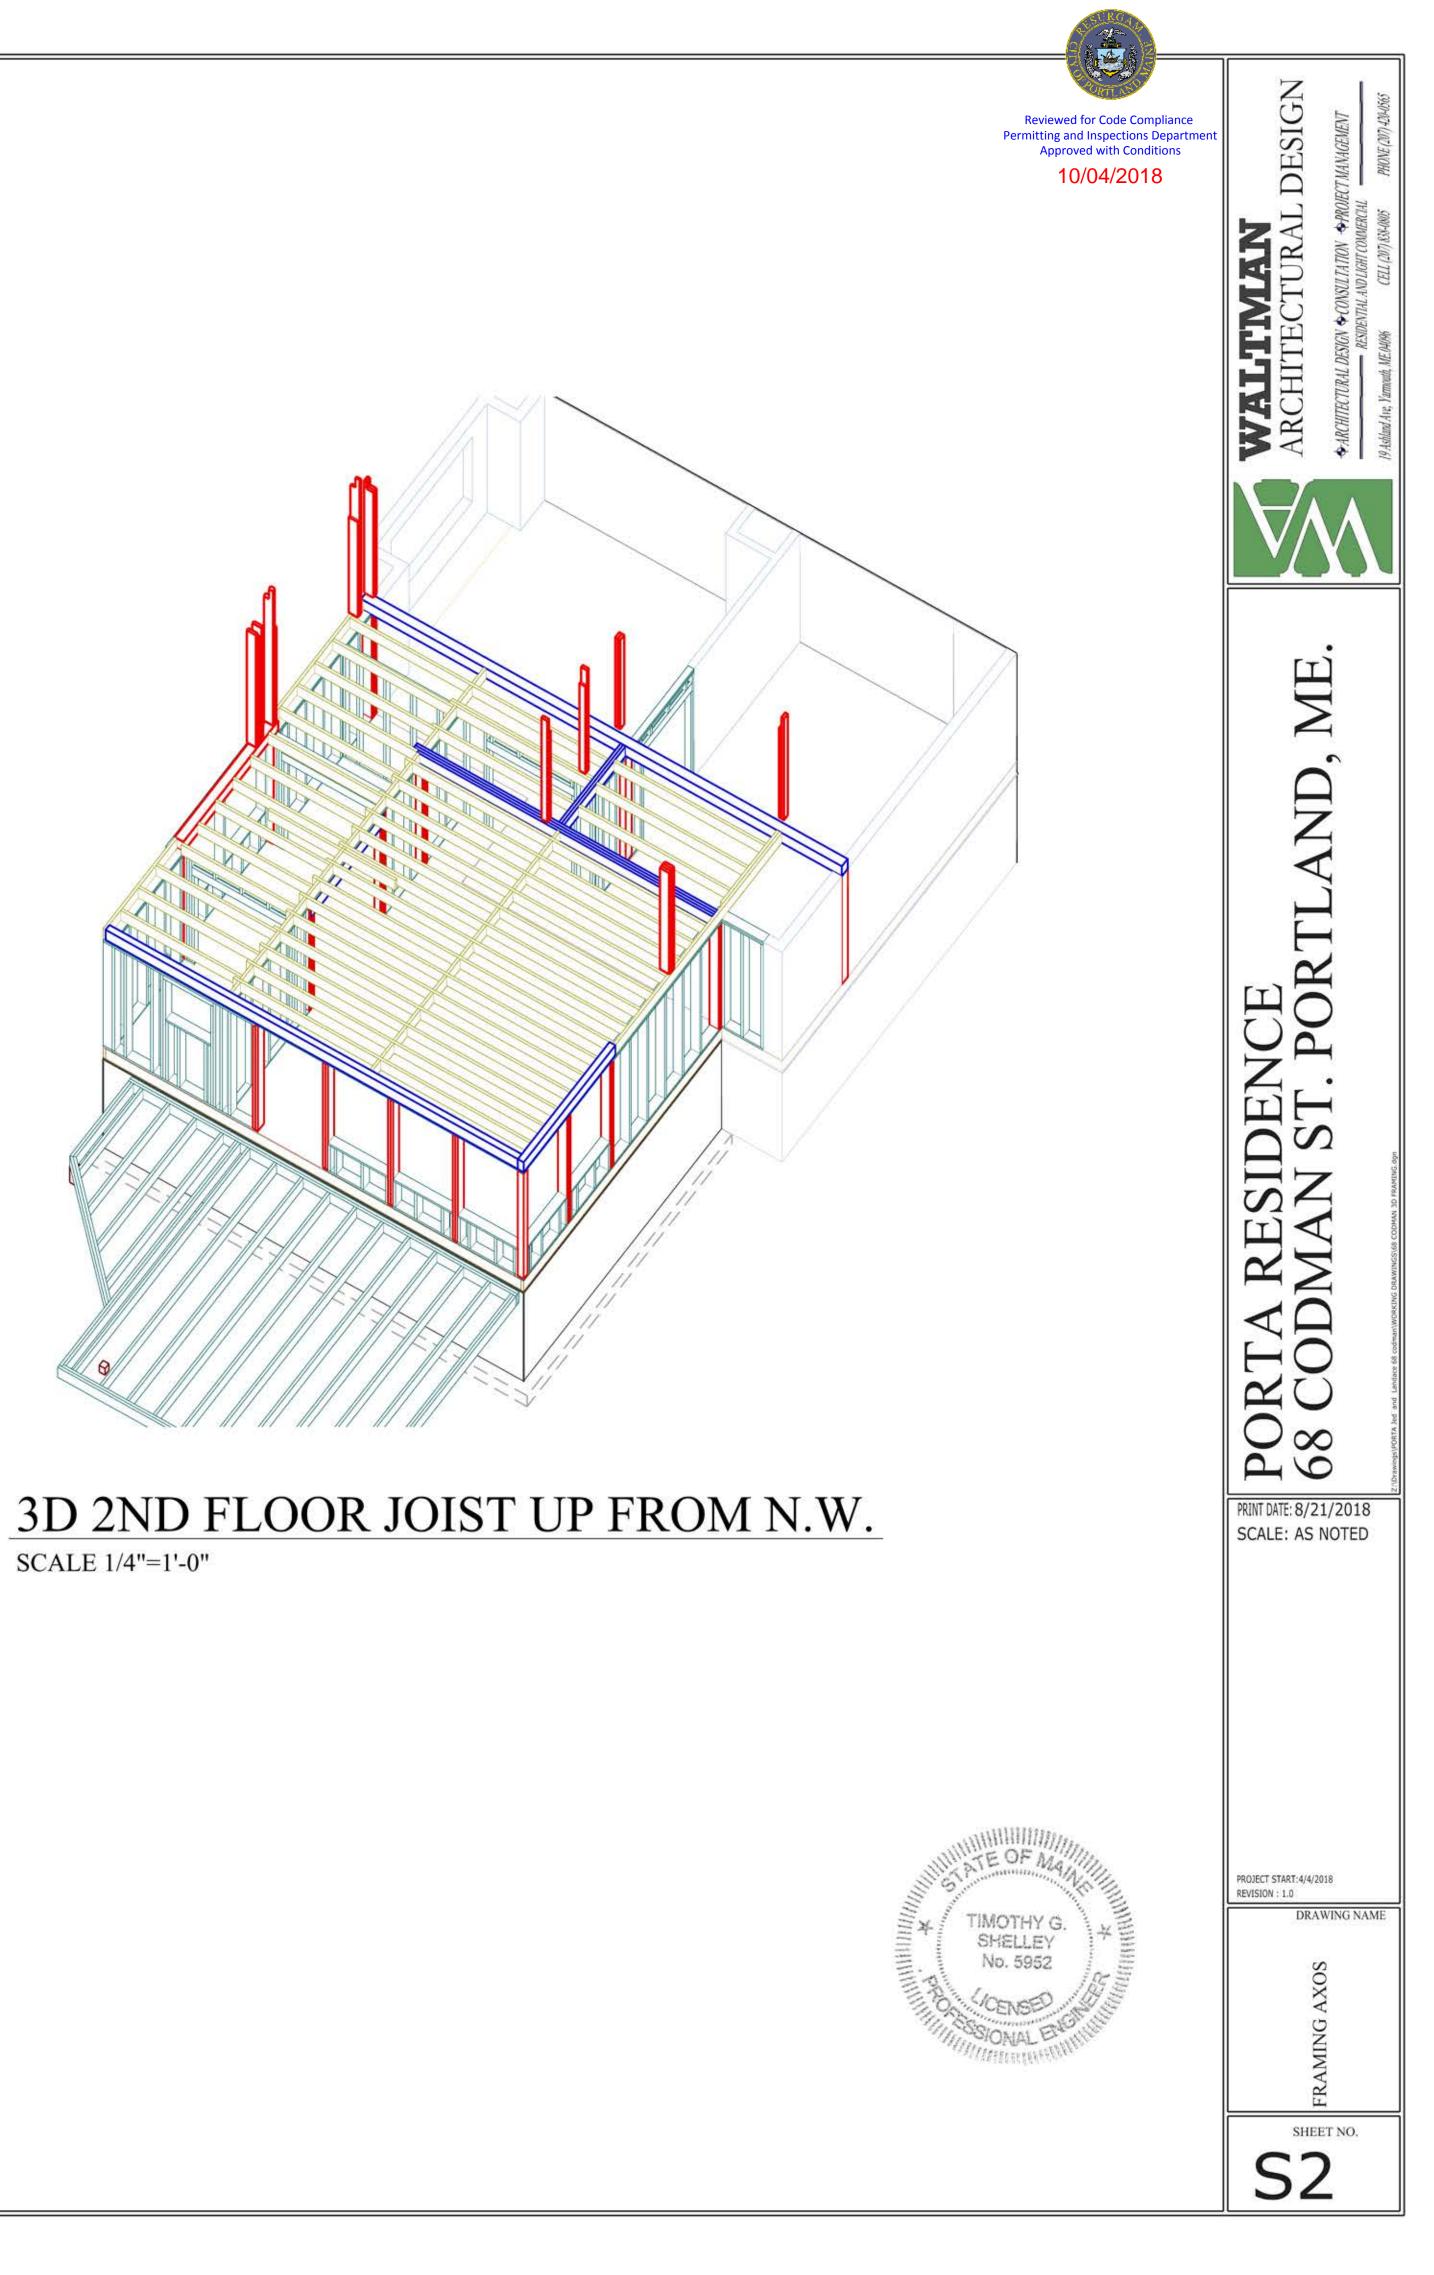

| PROJECT START: 4/4/2018<br>REVISION : 1.0<br>DRAWING NAME                                                                                                                                                                                                                                        |
|                                                                                                                 | sheet no.<br>A3                                                                                                                                                                                                                                                                                  |











## 2ND FLOOR CEILING JOIST PLAN







SCALE 1/4"=1'-0"