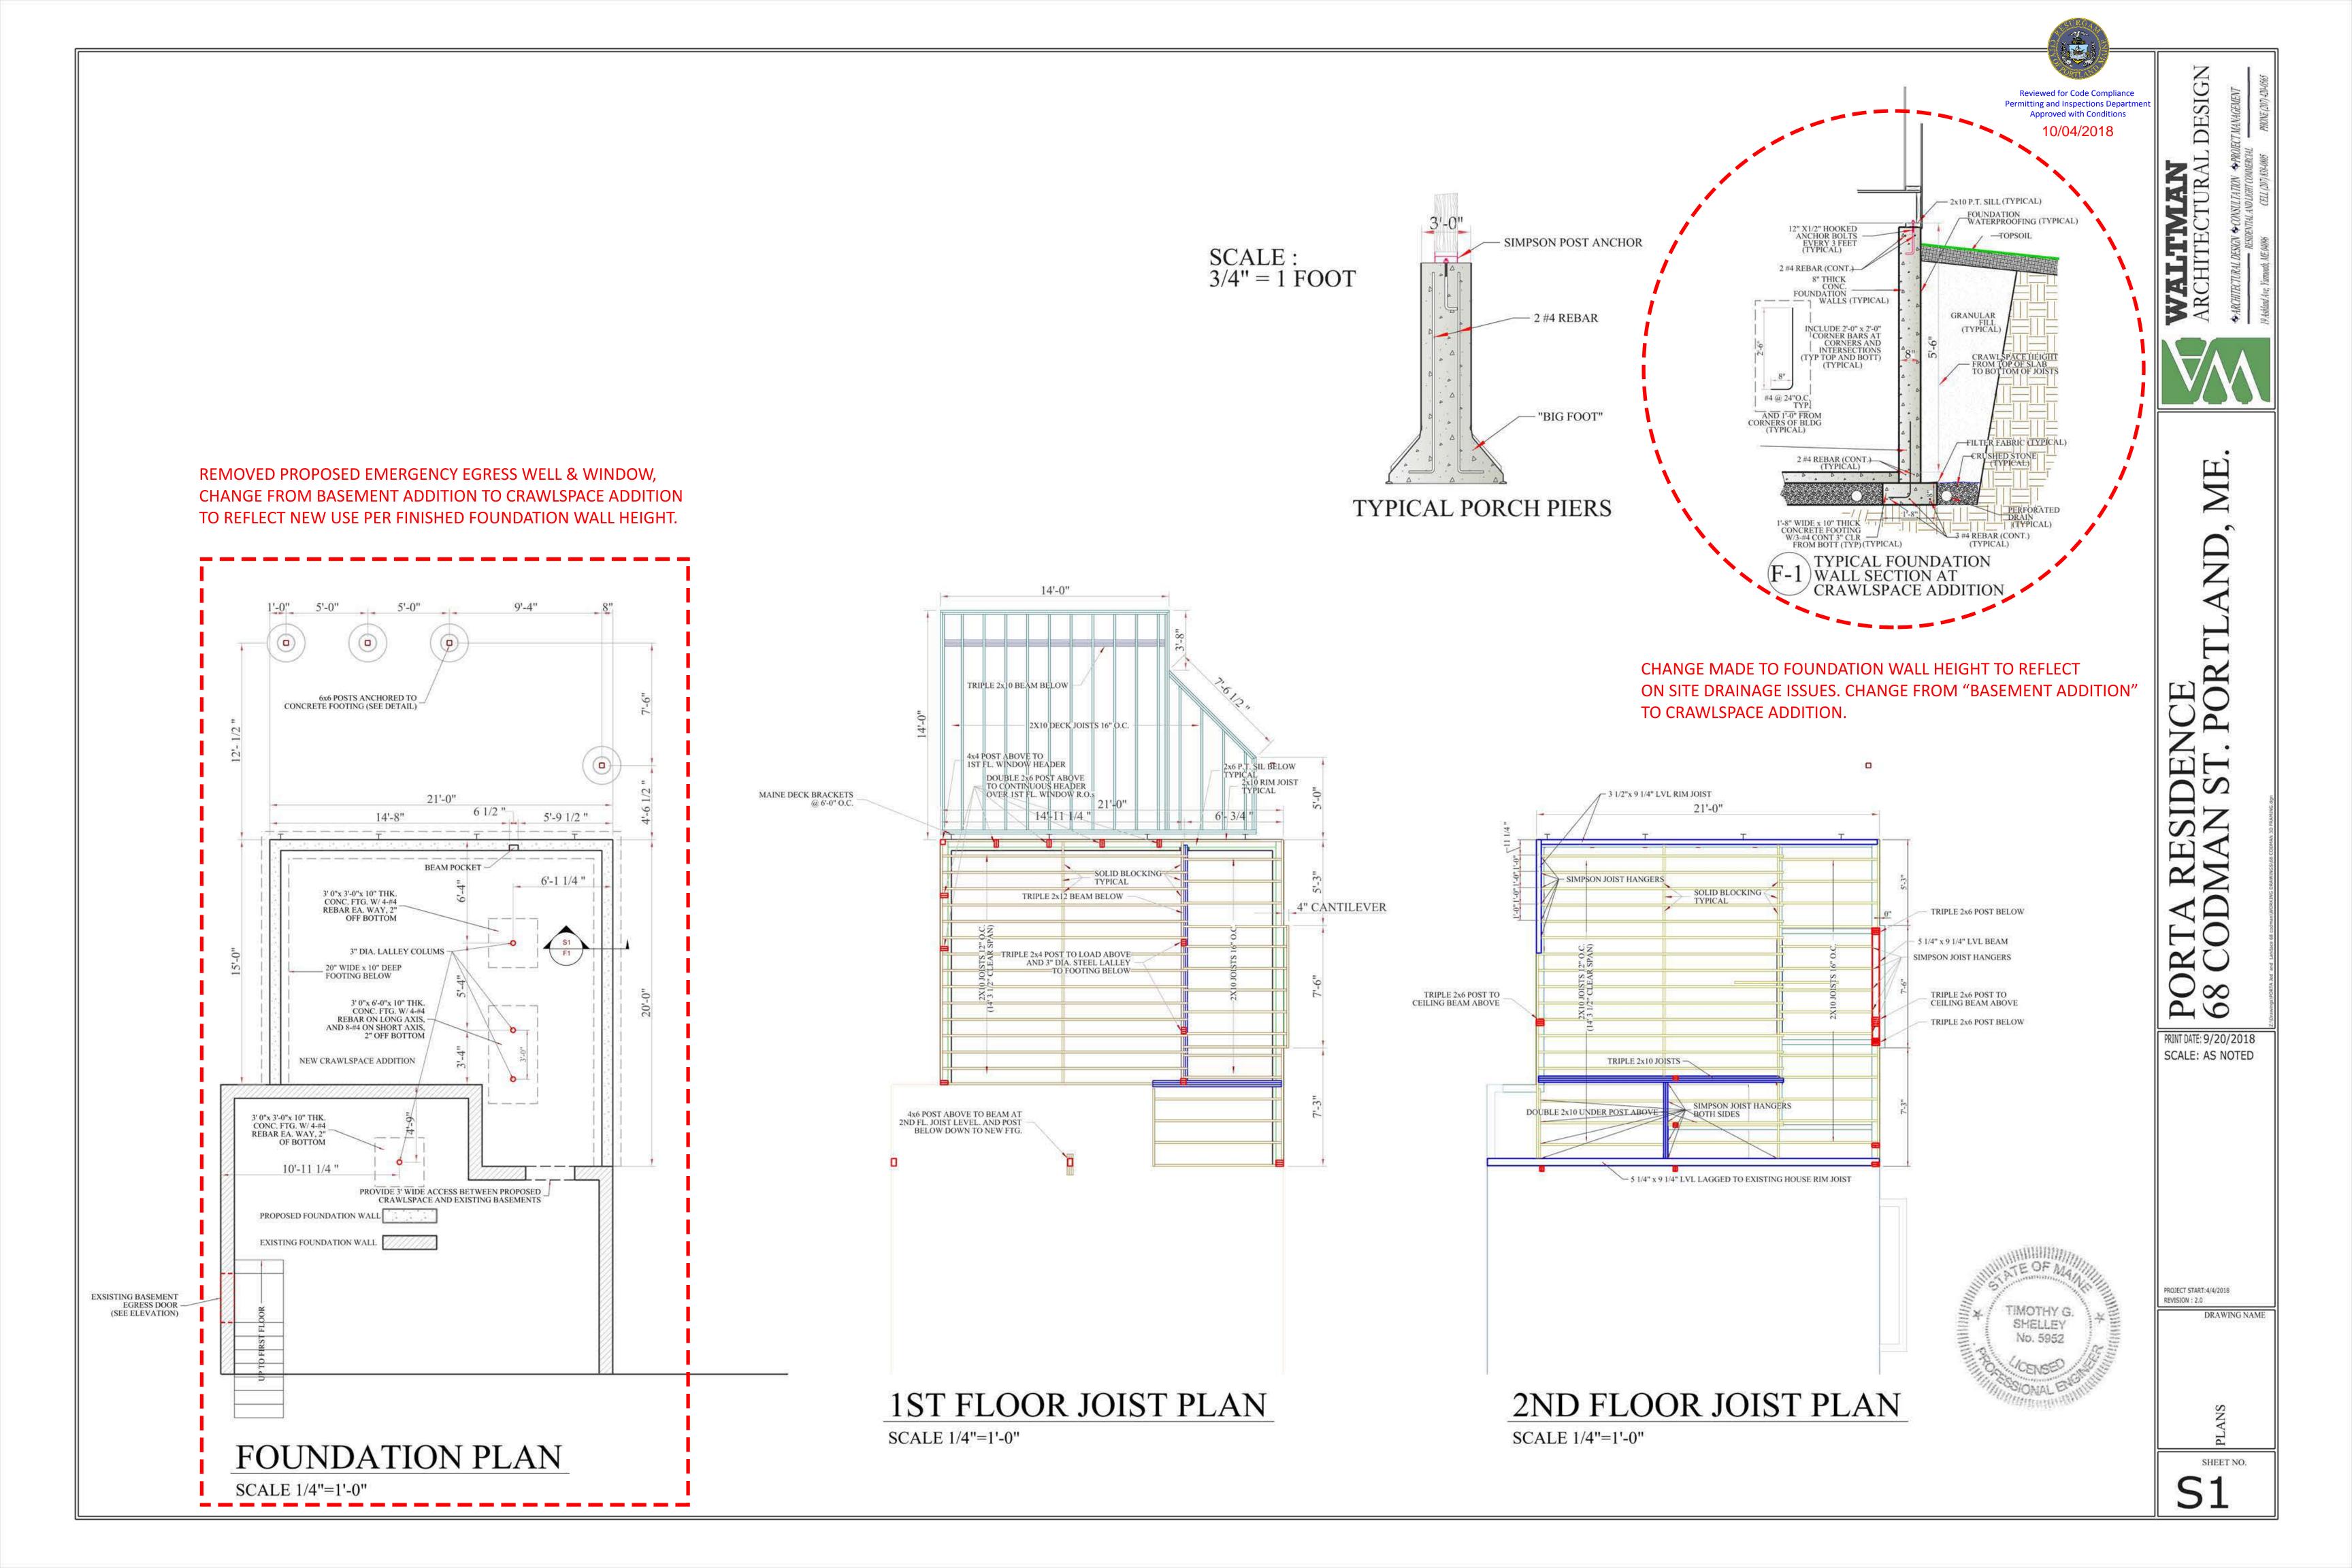

**EXISTING SECOND FLOOR** SCALE 1/4"=1'-0"

Ċ

TRIPLE 2x6 HEADER W/ PLY BETWEEN

| Reviewed for Code Compliance<br>Permitting and Inspections Department<br>Approved with Conditions<br>IO/O4/2018 | WALTTMAN<br>ARCHITECTURAL DESIGN & CONSULTATION & PROJECT MANAGEMENT<br>#SIDENTIAL AND LIGHT COMMERCIAL<br>#SIDENTIAL AND LIGHT COMMERCIAL<br>#SIDENTIAL AND LIGHT COMMERCIAL<br>#SIDENTIAL AND LIGHT COMMERCIAL<br>#SIDENTIAL AND LIGHT COMMERCIAL<br>#HONE (207) #38-0805 PHONE (207) 420-0565 |
|-----------------------------------------------------------------------------------------------------------------|--------------------------------------------------------------------------------------------------------------------------------------------------------------------------------------------------------------------------------------------------------------------------------------------------|
|                                                                                                                 |                                                                                                                                                                                                                                                                                                  |
|                                                                                                                 | <b>FORTA RESIDENCE</b><br><b>68 CODMAN ST. PORTLAND, ME.</b><br>ME. ME. M. ST. PORTLAND, ME.                                                                                                                                                                                                     |
| Y G. Y HIHIHI                                                                                                   | PROJECT START: 4/4/2018<br>REVISION : 1.0<br>DRAWING NAME                                                                                                                                                                                                                                        |
|                                                                                                                 | sheet no.<br>A3                                                                                                                                                                                                                                                                                  |