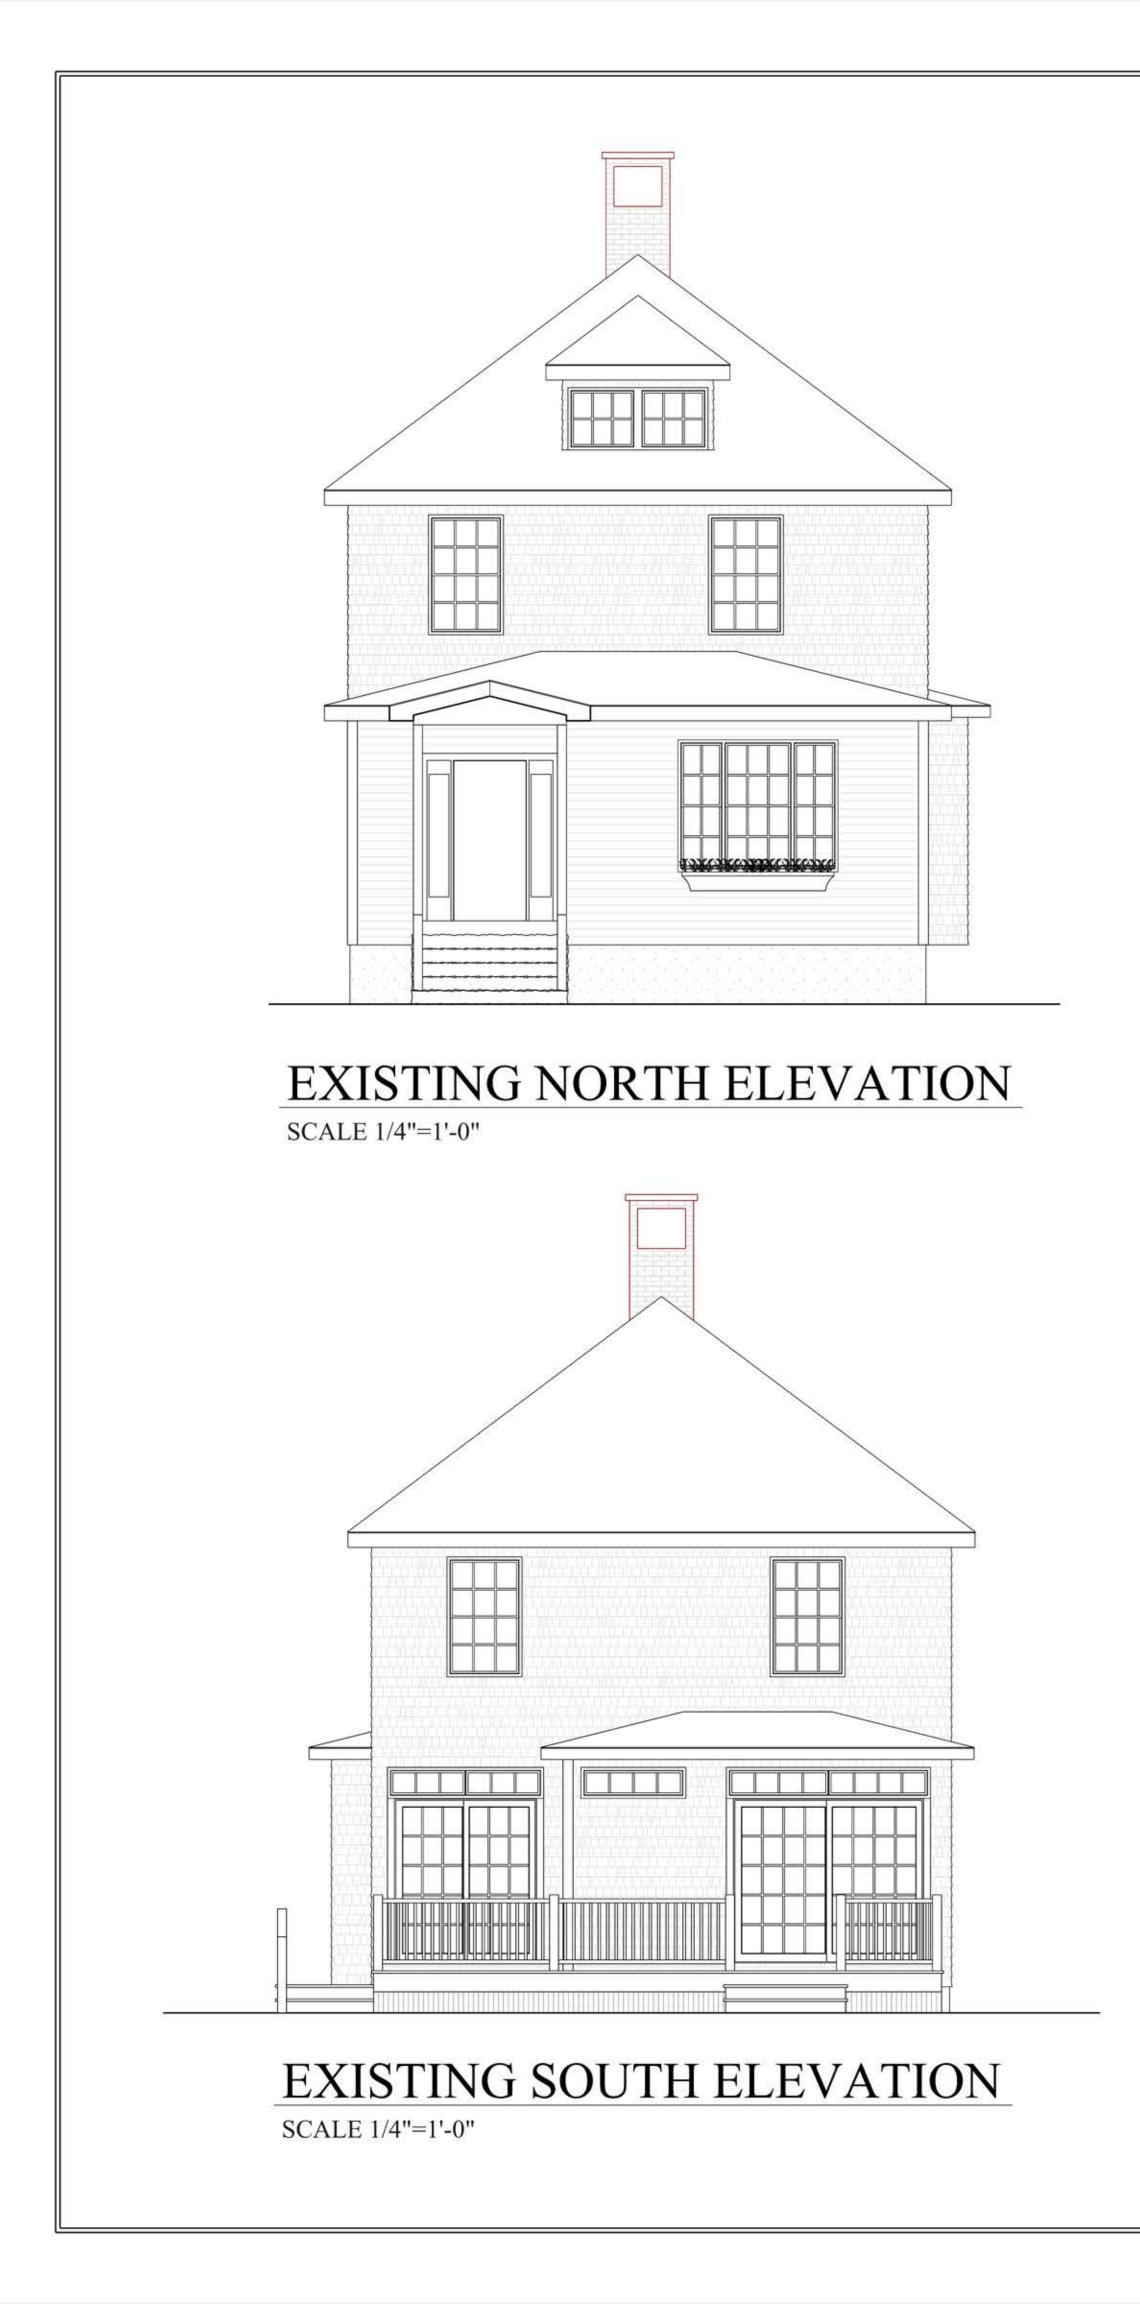

**EXISTING SECOND FLOOR** SCALE 1/4"=1'-0"



Ċ























TRIPLE 2x6 HEADER W/ PLY BETWEEN



| Reviewed for Code Compliance<br>Permitting and Inspections Department<br>Approved with Conditions<br>IO/O4/2018 | WALTTMAN<br>ARCHITECTURAL DESIGN & CONSULTATION & PROJECT MANAGEMENT<br>#SIDENTIAL AND LIGHT COMMERCIAL<br>#SIDENTIAL AND LIGHT COMMERCIAL<br>#SIDENTIAL AND LIGHT COMMERCIAL<br>#SIDENTIAL AND LIGHT COMMERCIAL<br>#SIDENTIAL AND LIGHT COMMERCIAL<br>#HONE (207) #38-0805 PHONE (207) 420-0565 |
|-----------------------------------------------------------------------------------------------------------------|--------------------------------------------------------------------------------------------------------------------------------------------------------------------------------------------------------------------------------