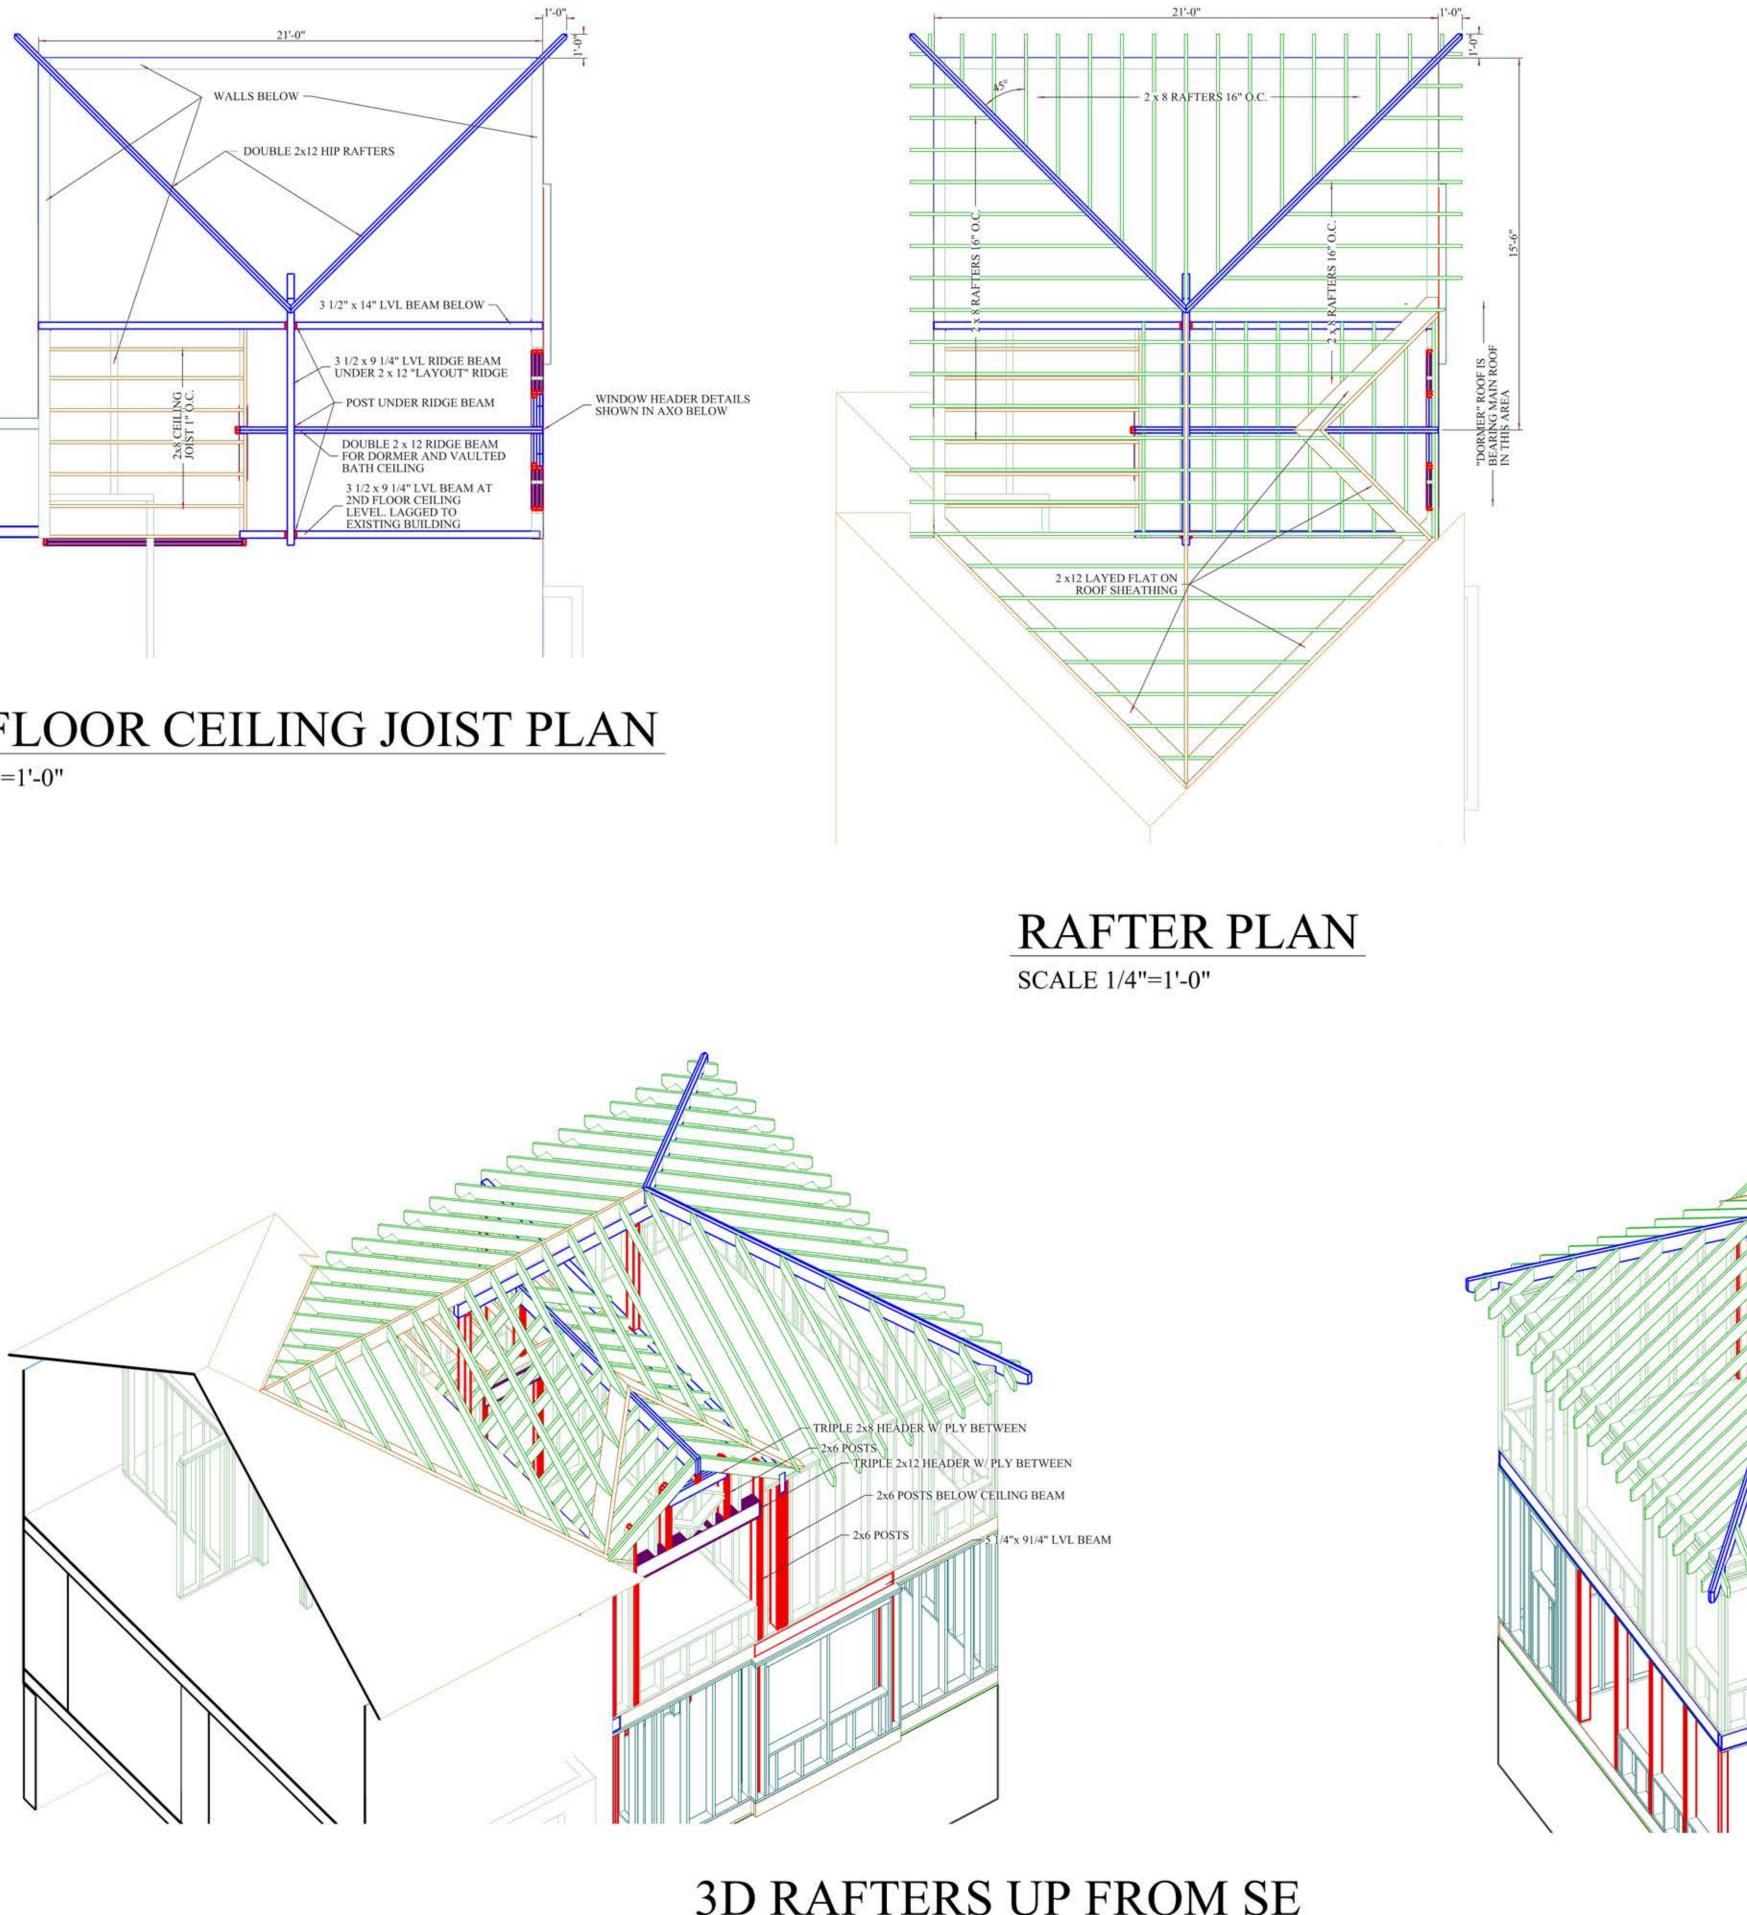

| PROJECT START: 4/4/2018<br>REVISION : 1.0<br>DRAWING NAME                                                                                                                                                                                                                                        |
|                                                                                                                 | sheet no.<br>A3                                                                                                                                                                                                                                                                                  |











## 2ND FLOOR CEILING JOIST PLAN







SCALE 1/4"=1'-0"