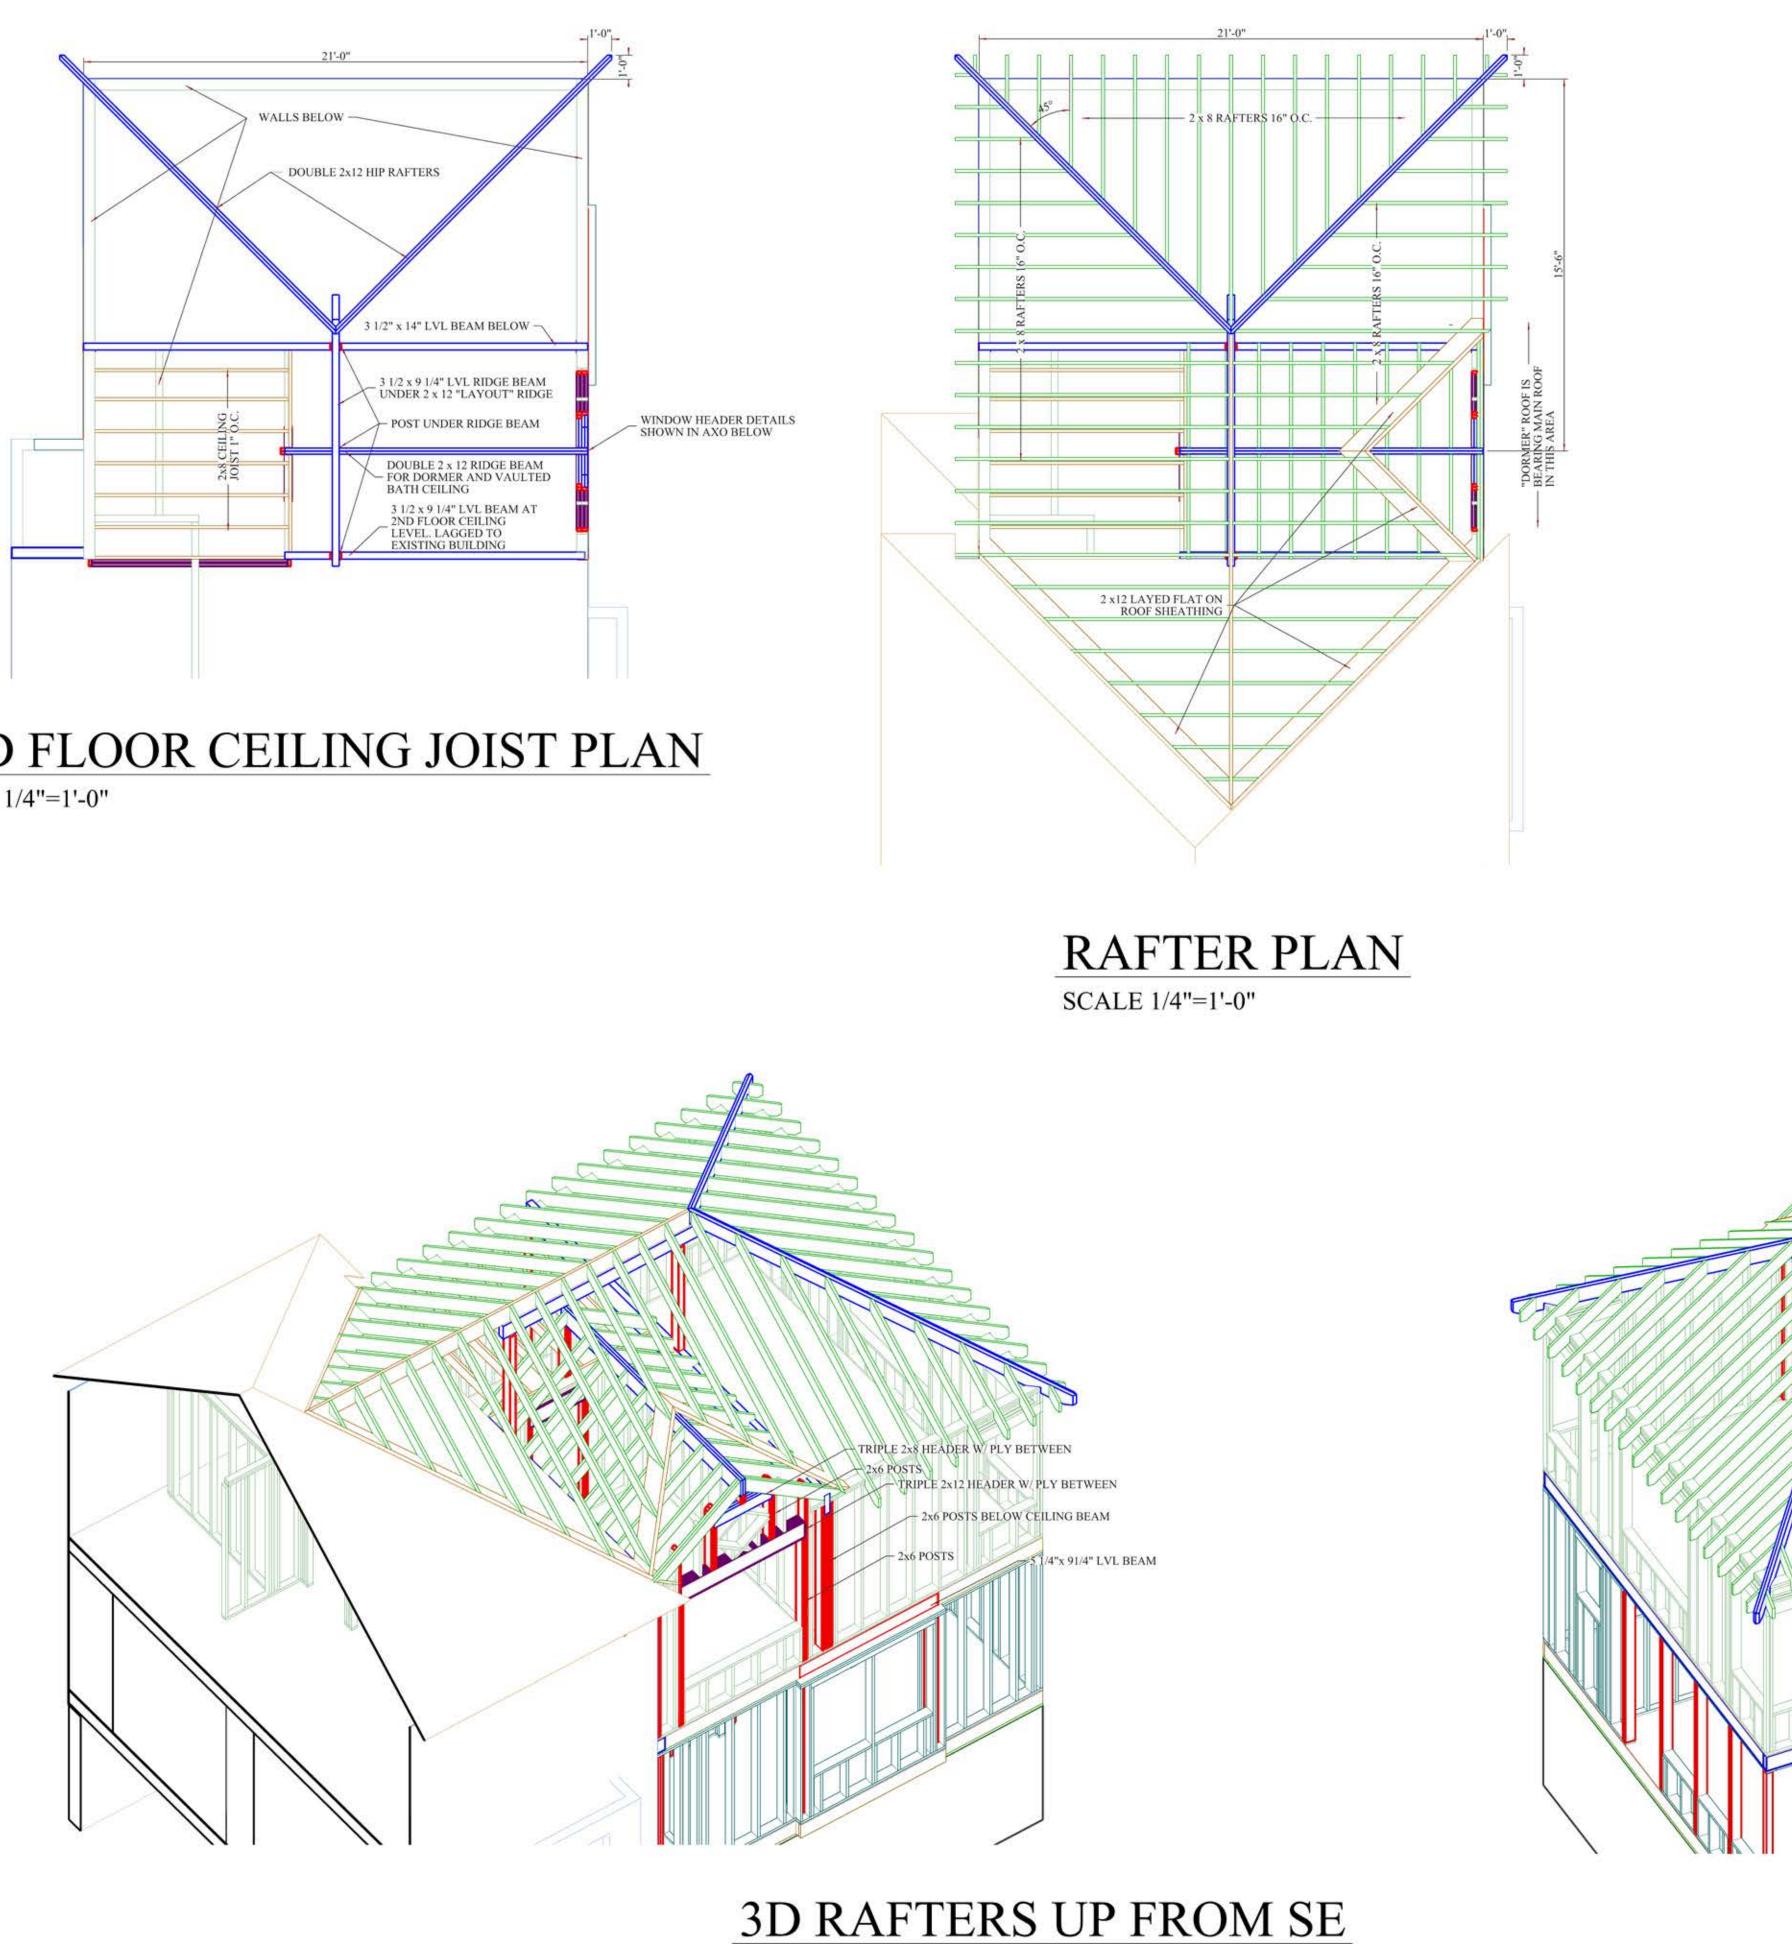

| PROJECT START: 4/4/2018<br>REVISION : 1.0<br>DRAWING NAME                                                                                                                                                                                                                                        |
|                                                                                                                 | sheet no.<br>A3                                                                                                                                                                                                                                                                                  |











## 2ND FLOOR CEILING JOIST PLAN







SCALE 1/4"=1'-0"