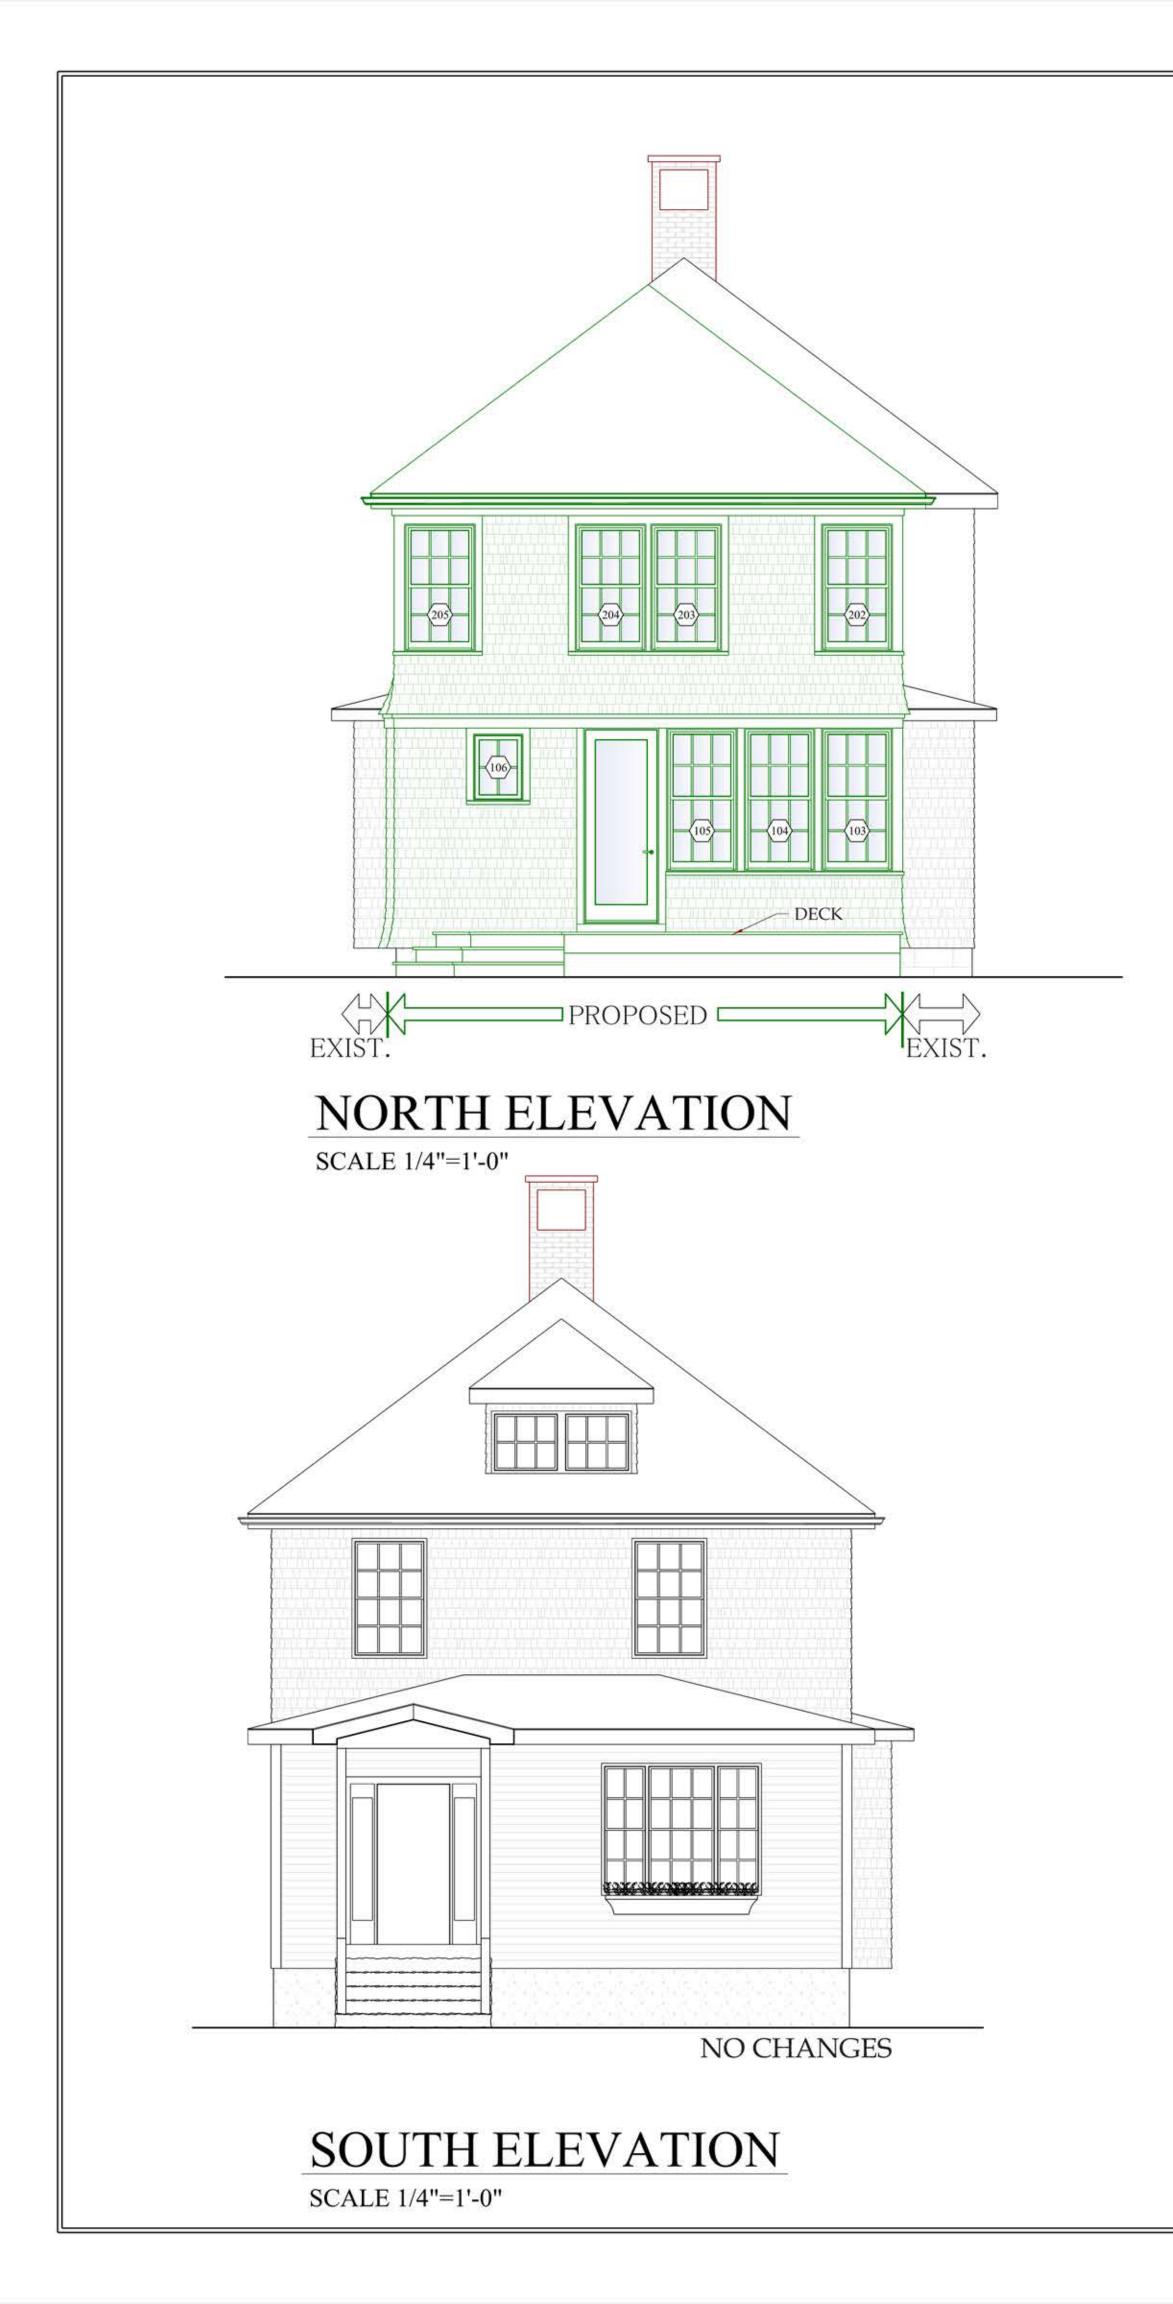

**EXISTING SECOND FLOOR** SCALE 1/4"=1'-0"

Ċ

TRIPLE 2x6 HEADER W/ PLY BETWEEN

| Reviewed for Code Compliance<br>Permitting and Inspections Department<br>Approved with Conditions<br>IO/O4/2018 | WALTTMAN<br>ARCHITECTURAL DESIGN & CONSULTATION & PROJECT MANAGEMENT<br>#SIDENTIAL AND LIGHT COMMERCIAL<br>#SIDENTIAL AND LIGHT COMMERCIAL<br>#SIDENTIAL AND LIGHT COMMERCIAL<br>#SIDENTIAL AND LIGHT COMMERCIAL<br>#SIDENTIAL AND LIGHT COMMERCIAL<br>#HONE (207) #38-0805 PHONE (207) 420-0565 |
|-----------------------------------------------------------------------------------------------------------------|--------------------------------------------------------------------------------------------------------------------------------------------------------------------------------------------------------------------------------------------------------------------------------------------------|
|                                                                                                                 |                                                                                                                                                                                                                                                                                                  |
|                                                                                                                 | <b>FORTA RESIDENCE</b><br><b>68 CODMAN ST. PORTLAND, ME.</b><br>ME. ME. M. ST. PORTLAND, ME.                                                                                                                                                                                                     |
| Y G. Y HIHIHI                                                                                                   | PROJECT START: 4/4/2018<br>REVISION : 1.0<br>DRAWING NAME                                                                                                                                                                                                                                        |
|                                                                                                                 | sheet no.<br>A3                                                                                                                                                                                                                                                                                  |