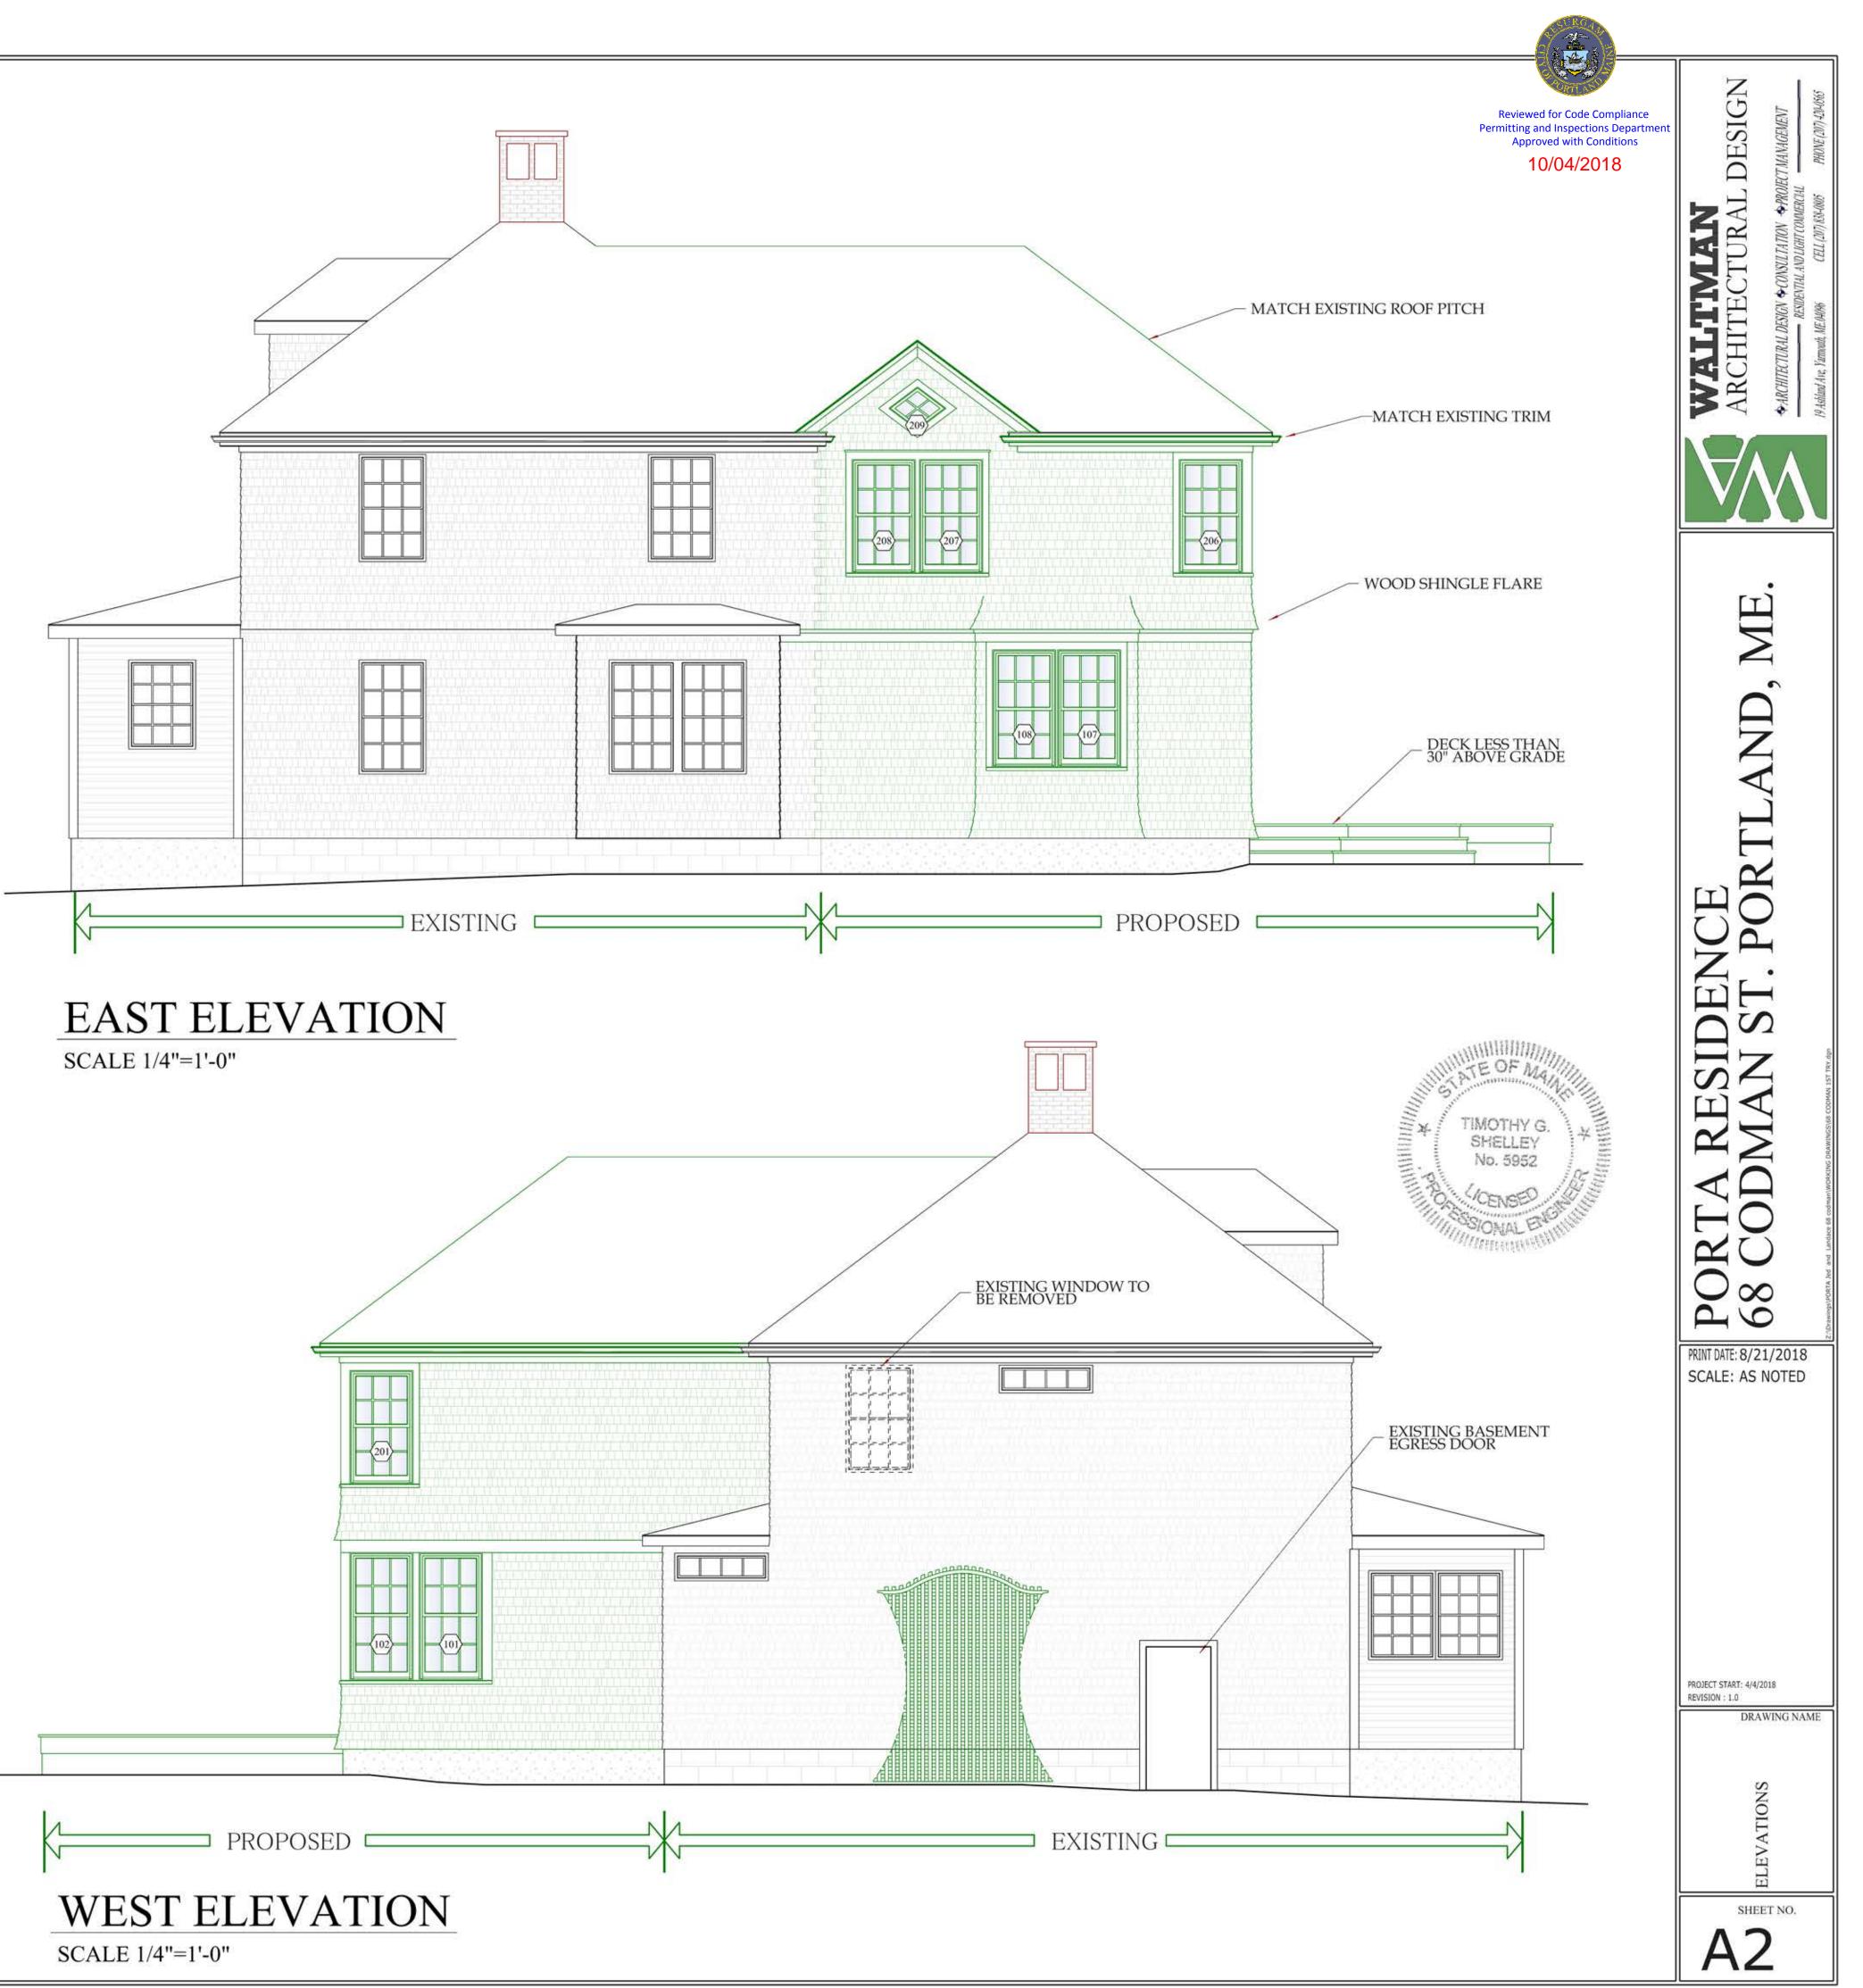

**EXISTING SECOND FLOOR** SCALE 1/4"=1'-0"

Ċ

TRIPLE 2x6 HEADER W/ PLY BETWEEN

| Reviewed for Code Compliance<br>Permitting and Inspections Department<br>Approved with Conditions<br>IO/O4/2018 | WALTTMAN<br>ARCHITECTURAL DESIGN & CONSULTATION & PROJECT MANAGEMENT<br>#SIDENTIAL AND LIGHT COMMERCIAL<br>#SIDENTIAL AND LIGHT COMMERCIAL<br>#SIDENTIAL AND LIGHT COMMERCIAL<br>#SIDENTIAL AND LIGHT COMMERCIAL<br>#SIDENTIAL AND LIGHT COMMERCIAL<br>#HONE (207) #38-0805 PHONE (207) 420-0565 |
|-----------------------------------------------------------------------------------------------------------------|--------------------------------------------------------------------------------------------------------------------------------------------------------------------------------------------------------------------------------------------------------------------------------------------------|
|                                                                                                                 |                                                                                                                                                                                                                                                                                                  |
|                                                                                                                 | <b>FORTA RESIDENCE</b><br><b>68 CODMAN ST. PORTLAND, ME.</b><br>ME. ME. M. ST. PORTLAND, ME.                                                                                                                                                                                                     |
| Y G. Y HIHIHI                                                                                                   | PROJECT START: 4/4/2018<br>REVISION : 1.0<br>DRAWING NAME                                                                                                                                                                                                                                        |
|                                                                                                                 | sheet no.<br>A3                                                                                                                                                                                                                                                                                  |