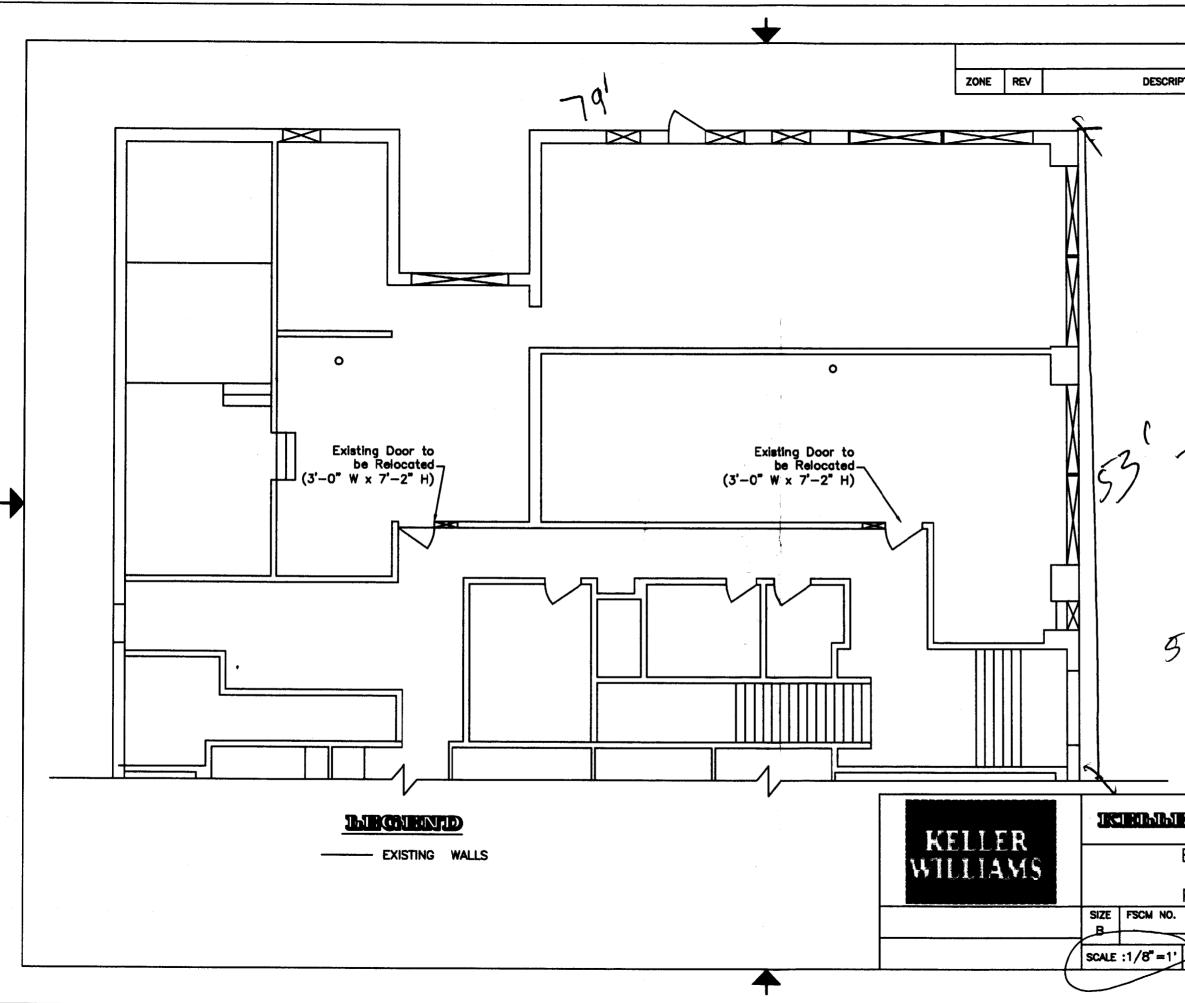

Undrail Octail

Re: Property @ 49 Darmonth St. Portland, ME E To P. LLC dba Keller Williams Realty

| REVISIONS                    |                 |         |     |
|------------------------------|-----------------|---------|-----|
| ON                           | DATE            | APPROVE | D   |
| OXIS<br>3×79 -               | nng<br>4187     | Þ       |     |
|                              | NMES IRI        |         | Y   |
|                              |                 |         |     |
| XISTING OFFIC<br>49 DARTMOUT |                 |         |     |
|                              |                 |         |     |
| PORTLAND, MA                 | LN\KELLERW2.0   | WG      | REV |
|                              | ·····• <b>r</b> |         | 0   |
|                              | SHEET :1 of     |         |     |