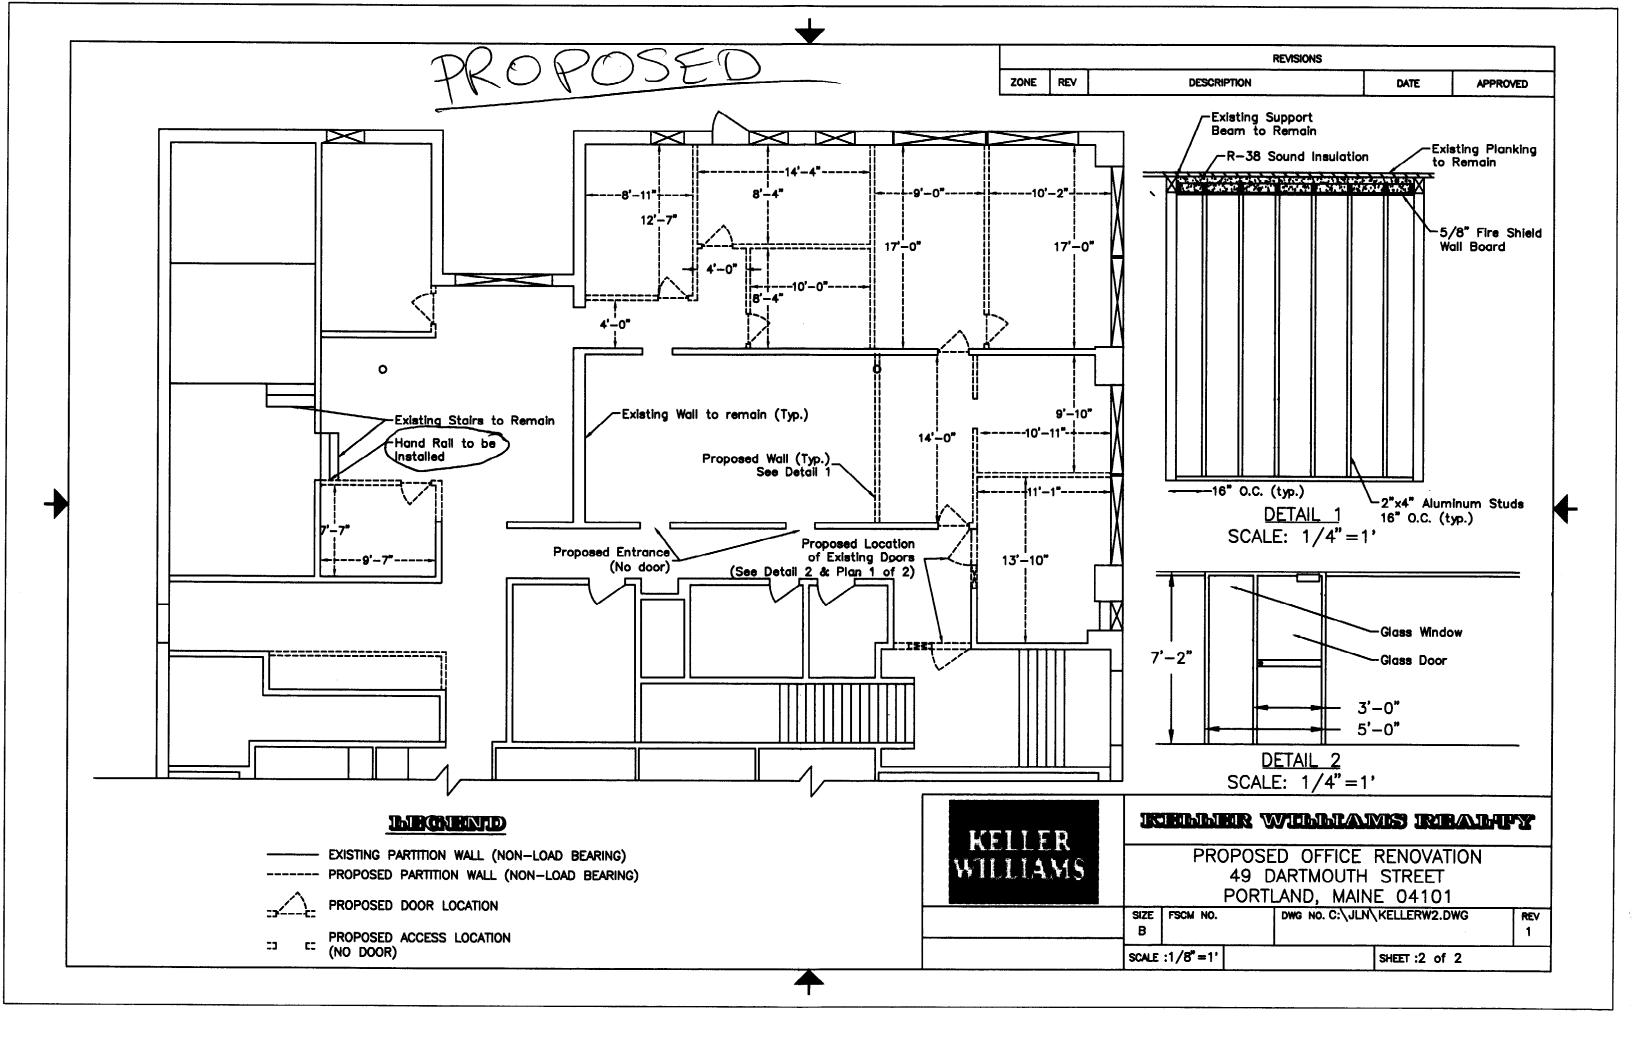

Undrail Octail

Re: Property @ 49 Darmonth St. Portland, ME E To P. LLC dba Keller Williams Realty

| REVISIONS                    |                 |         |     |
|------------------------------|-----------------|---------|-----|
| ON                           | DATE            | APPROVE | D   |
| OXIS<br>3×79 -               | nng<br>4187     | Þ       |     |
|                              | NMES IRI        |         | Y   |
|                              |                 |         |     |
| XISTING OFFIC<br>49 DARTMOUT |                 |         |     |
|                              |                 |         |     |
| PORTLAND, MA                 | LN\KELLERW2.0   | WG      | REV |
|                              | ·····• <b>r</b> |         | 0   |
|                              | SHEET :1 of     |         |     |