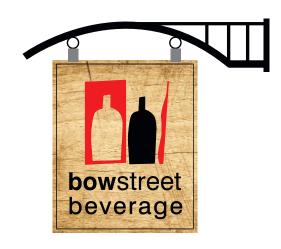

## proposed front of building

sign bracket measures 60" long

black painted iron

attached to brick with 4 masonry anchors and 3 guy wires ( 2 attached to building in left and right of sign and one attached to building above sign

sign panel measures 36"x43"

digital printed lamintated vinyl over 6mm aluminum composite panel

sign attached to bracket with stainless steel hanging clips