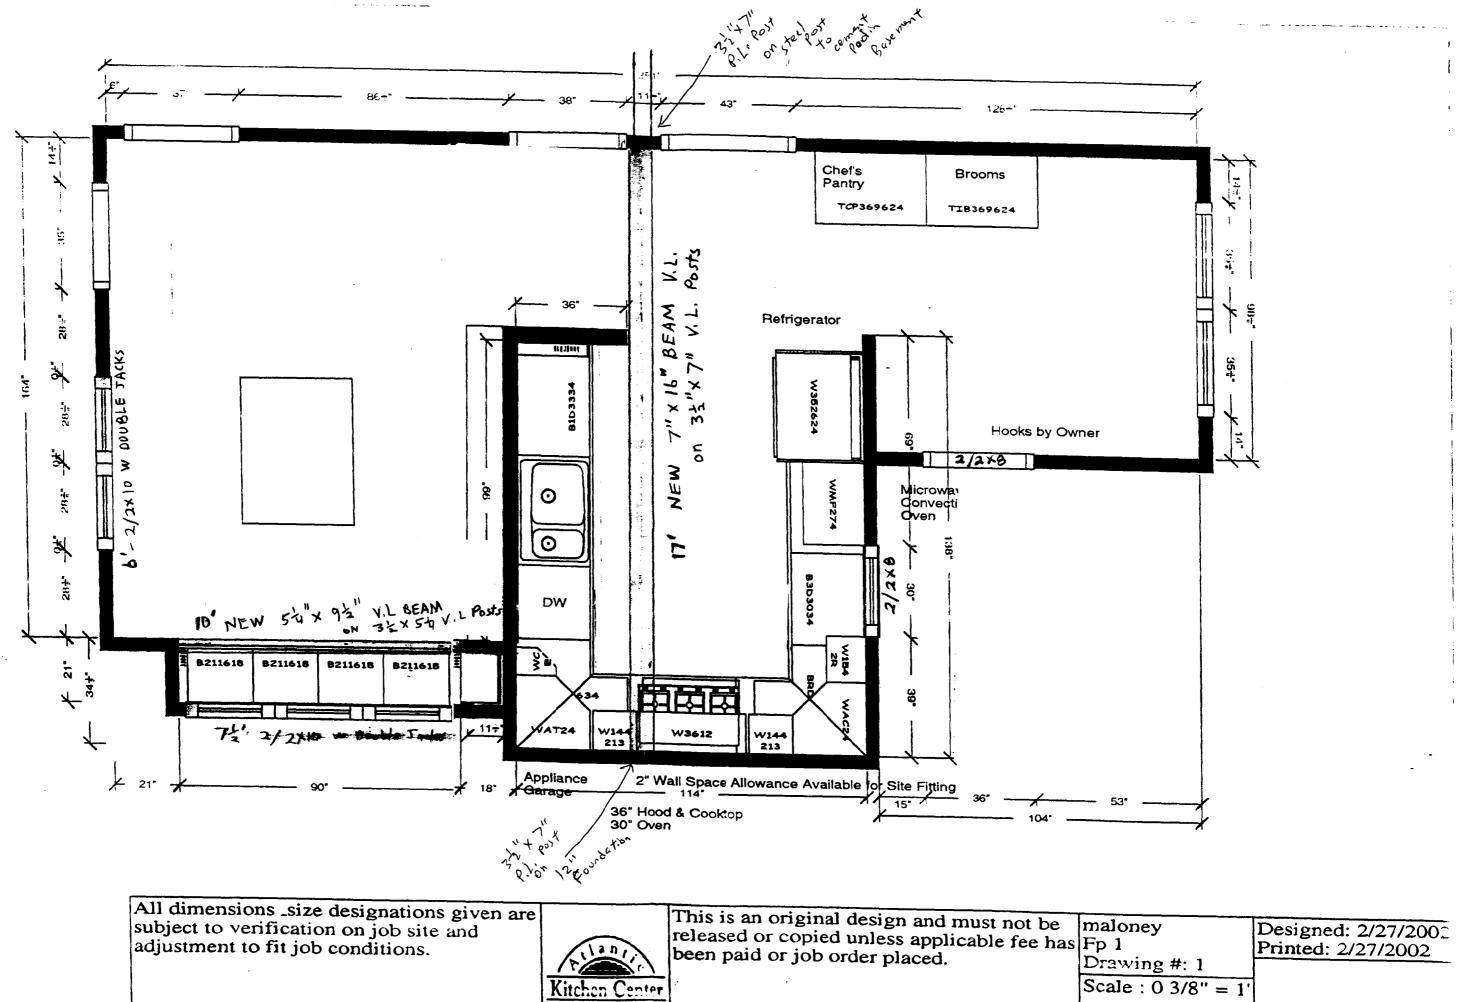

| Location/Address of Construction: 26 Belmont St.                                                                                                                                                                                                                                                |                                                              |                   |    |                             |  |  |
|-------------------------------------------------------------------------------------------------------------------------------------------------------------------------------------------------------------------------------------------------------------------------------------------------|--------------------------------------------------------------|-------------------|----|-----------------------------|--|--|
| Total Square Footage of Proposed Structu                                                                                                                                                                                                                                                        | Square Footage of Lot                                        |                   |    |                             |  |  |
| Tax Assessor's Chart, Block & LotChart#Block#Lot#126L7                                                                                                                                                                                                                                          | Chart# Block# Lot#                                           |                   |    | Telephone:<br>771-0307      |  |  |
| Lessee/Buyer's Name (If Applicable)                                                                                                                                                                                                                                                             | essee/Buyer's Name (If Applicable) Applicant r<br>telephone: |                   | W  | ost Of<br>ork: \$_75,000.00 |  |  |
|                                                                                                                                                                                                                                                                                                 |                                                              |                   | Fe | e:\$ 548.00                 |  |  |
| Current use: Single family                                                                                                                                                                                                                                                                      |                                                              |                   |    |                             |  |  |
| if the location is currently vacant, what we                                                                                                                                                                                                                                                    | as prior use:                                                | ante l'Occlessell | 18 | There 11 section            |  |  |
| Approximately how long has it been vaca                                                                                                                                                                                                                                                         |                                                              |                   |    |                             |  |  |
| Proposed use:<br>Project description: Remodel Kitcher and Mud room area, Take out supporting wall and<br>Support with 7"X 16" P.L. Beam; Extend House out 3'X 3'4" at Back corner 4                                                                                                             |                                                              |                   |    |                             |  |  |
| Contractor's name, address & telephone: Atlantic Kitchen Ctr. 775-1227                                                                                                                                                                                                                          |                                                              |                   |    |                             |  |  |
| Contractor's name, address & telephone: Atlantic Kitchen Ctr. 775-1227<br>351 Marginal Way, Portland, Me<br>Who should we contact when the permit is ready: Warren S. Finnegan<br>Mailing address:                                                                                              |                                                              |                   |    |                             |  |  |
| We will contact you by phone when the permit is ready. You must come in and pick up the permit and review the requirements before starting any work, with a Plan Reviewer. A stop work order will be issued and a \$100.00 fee if any work starts before the permit is picked up. <b>PHONE:</b> |                                                              |                   |    |                             |  |  |