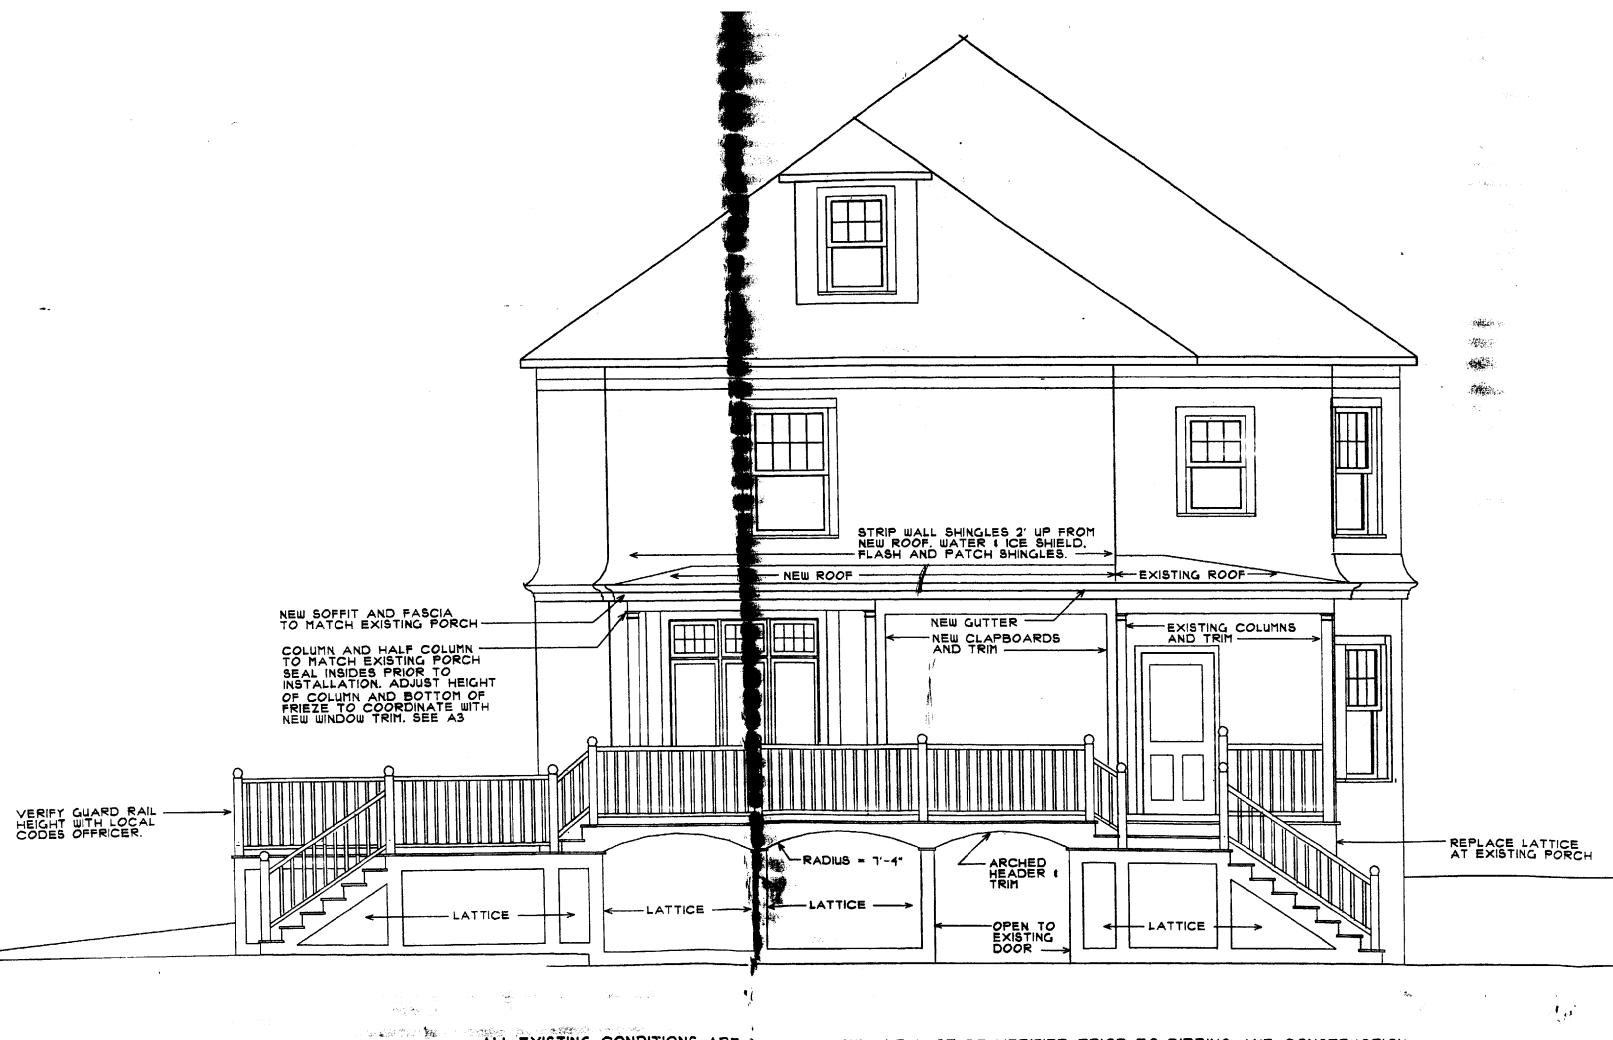

| •                                |                          |                                       |                               |                           |                             |           |                      |         |



:.

۰.



....**?** 

...**.** 



•

•;



ALL EXISTING CONDITIONS ARE APPROXIMATE AND MUST BE VERIFIED PRIOR TO BIDDING AND CONSTRUCTION

4



| CONDUCTOR PIPE                                                           | ING                                 |    |
|--------------------------------------------------------------------------|-------------------------------------|----|
|                                                                          |                                     |    |
| WALL ROOF TRAN                                                           | G AT<br>SITION                      |    |
| NEW ROOF TO ALL<br>AND MATCH EXIS<br>ROOF, INSTALL RO<br>WATER AND ICE S | TING PORCH<br>Dofing over<br>Shield |    |
| NEW ALUMINUM GU                                                          |