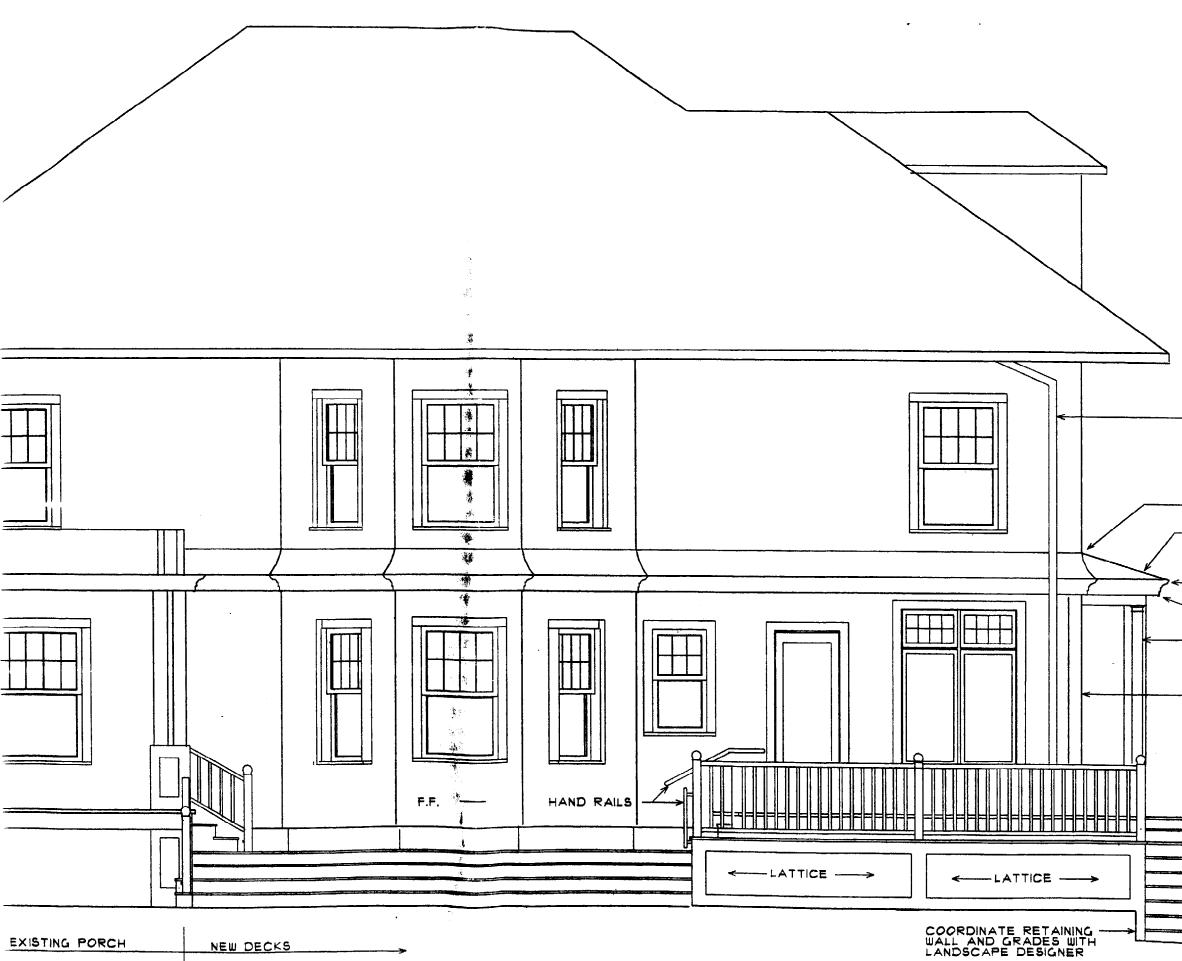

| Location/Address of Construction: 26 Belmont St.                                                                                                                                                                                                                                                |                                                              |                   |    |                             |  |  |
|-------------------------------------------------------------------------------------------------------------------------------------------------------------------------------------------------------------------------------------------------------------------------------------------------|--------------------------------------------------------------|-------------------|----|-----------------------------|--|--|
| Total Square Footage of Proposed Structu                                                                                                                                                                                                                                                        | Square Footage of Lot                                        |                   |    |                             |  |  |
| Tax Assessor's Chart, Block & LotChart#Block#Lot#126L7                                                                                                                                                                                                                                          | Chart# Block# Lot#                                           |                   |    | Telephone:<br>771-0307      |  |  |
| Lessee/Buyer's Name (If Applicable)                                                                                                                                                                                                                                                             | essee/Buyer's Name (If Applicable) Applicant r<br>telephone: |                   | W  | ost Of<br>ork: \$_75,000.00 |  |  |
|                                                                                                                                                                                                                                                                                                 |                                                              |                   | Fe | e:\$ 548.00                 |  |  |
| Current use: Single family                                                                                                                                                                                                                                                                      |                                                              |                   |    |                             |  |  |
| if the location is currently vacant, what we                                                                                                                                                                                                                                                    | as prior use:                                                | ante l'Occlessell | 18 | There 11 section            |  |  |
| Approximately how long has it been vaca                                                                                                                                                                                                                                                         |                                                              |                   |    |                             |  |  |
| Proposed use:<br>Project description: Remodel Kitcher and Mud room area, Take out supporting wall and<br>Support with 7"X 16" P.L. Beam; Extend House out 3'X 3'4" at Back corner 4                                                                                                             |                                                              |                   |    |                             |  |  |
| Contractor's name, address & telephone: Atlantic Kitchen Ctr. 775-1227                                                                                                                                                                                                                          |                                                              |                   |    |                             |  |  |
| Contractor's name, address & telephone: Atlantic Kitchen Ctr. 775-1227<br>351 Marginal Way, Portland, Me<br>Who should we contact when the permit is ready: Warren S. Finnegan<br>Mailing address:                                                                                              |                                                              |                   |    |                             |  |  |
| We will contact you by phone when the permit is ready. You must come in and pick up the permit and review the requirements before starting any work, with a Plan Reviewer. A stop work order will be issued and a \$100.00 fee if any work starts before the permit is picked up. <b>PHONE:</b> |                                                              |                   |    |                             |  |  |

# KOVARIK RESIDENCE

1/16"= 1'-0"

.