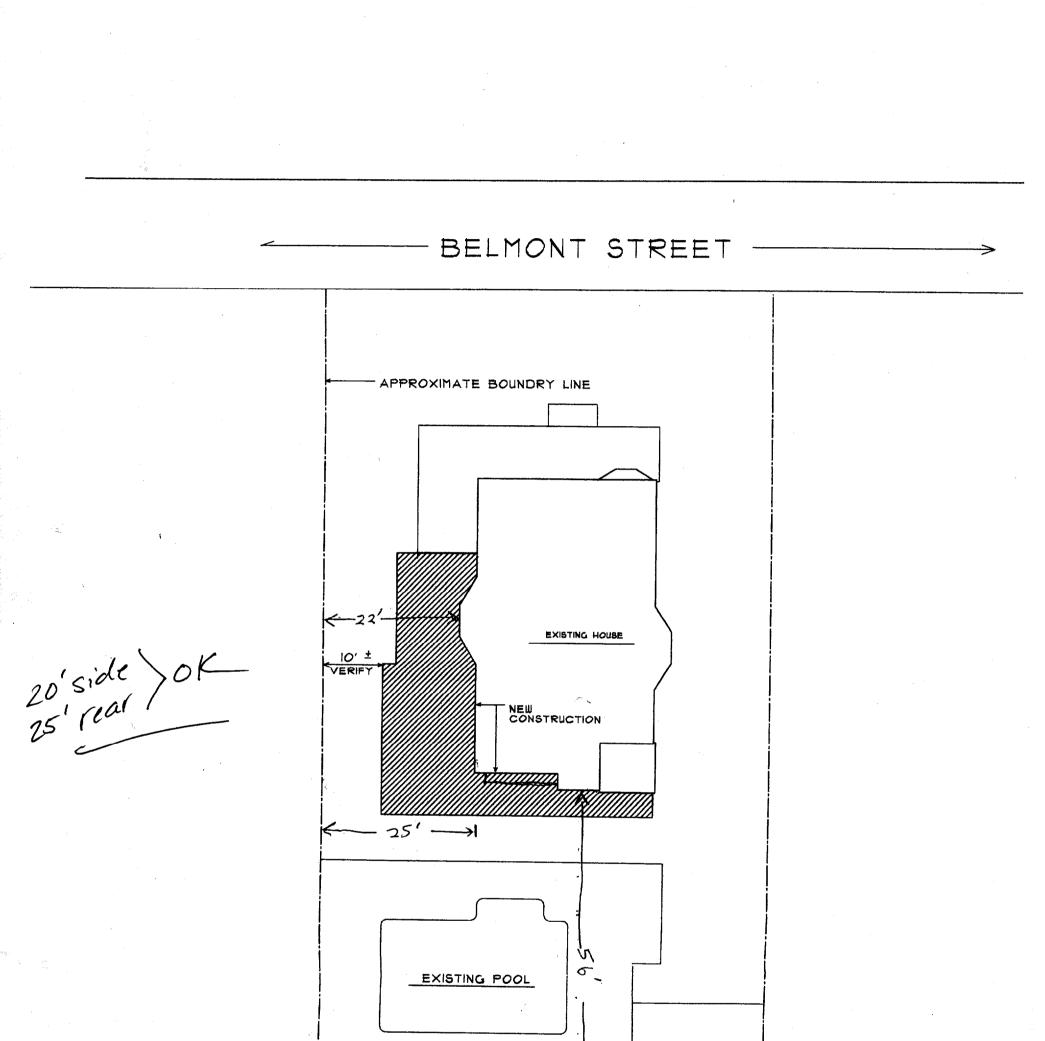

# KOVARIK RESIDENCE

1/16"= 1'-0"

.

### 26 BELMONT STREET PORTLAND, MAINE

.

5/11/01

THIS PLOT PLAN IS AN APPROXIMATION OF THE PROPERTY. IT IS NOT AN INSTRUMENT SURVEY AND IS FOR PLANNING PURPOSES ONLY. THE CONTRACTOR IS RESPONSIBLE FOR DETERMINING EXACT PROPERTY BOUNDRIES AND LOCATION OF ALL CONSTRUCTION.