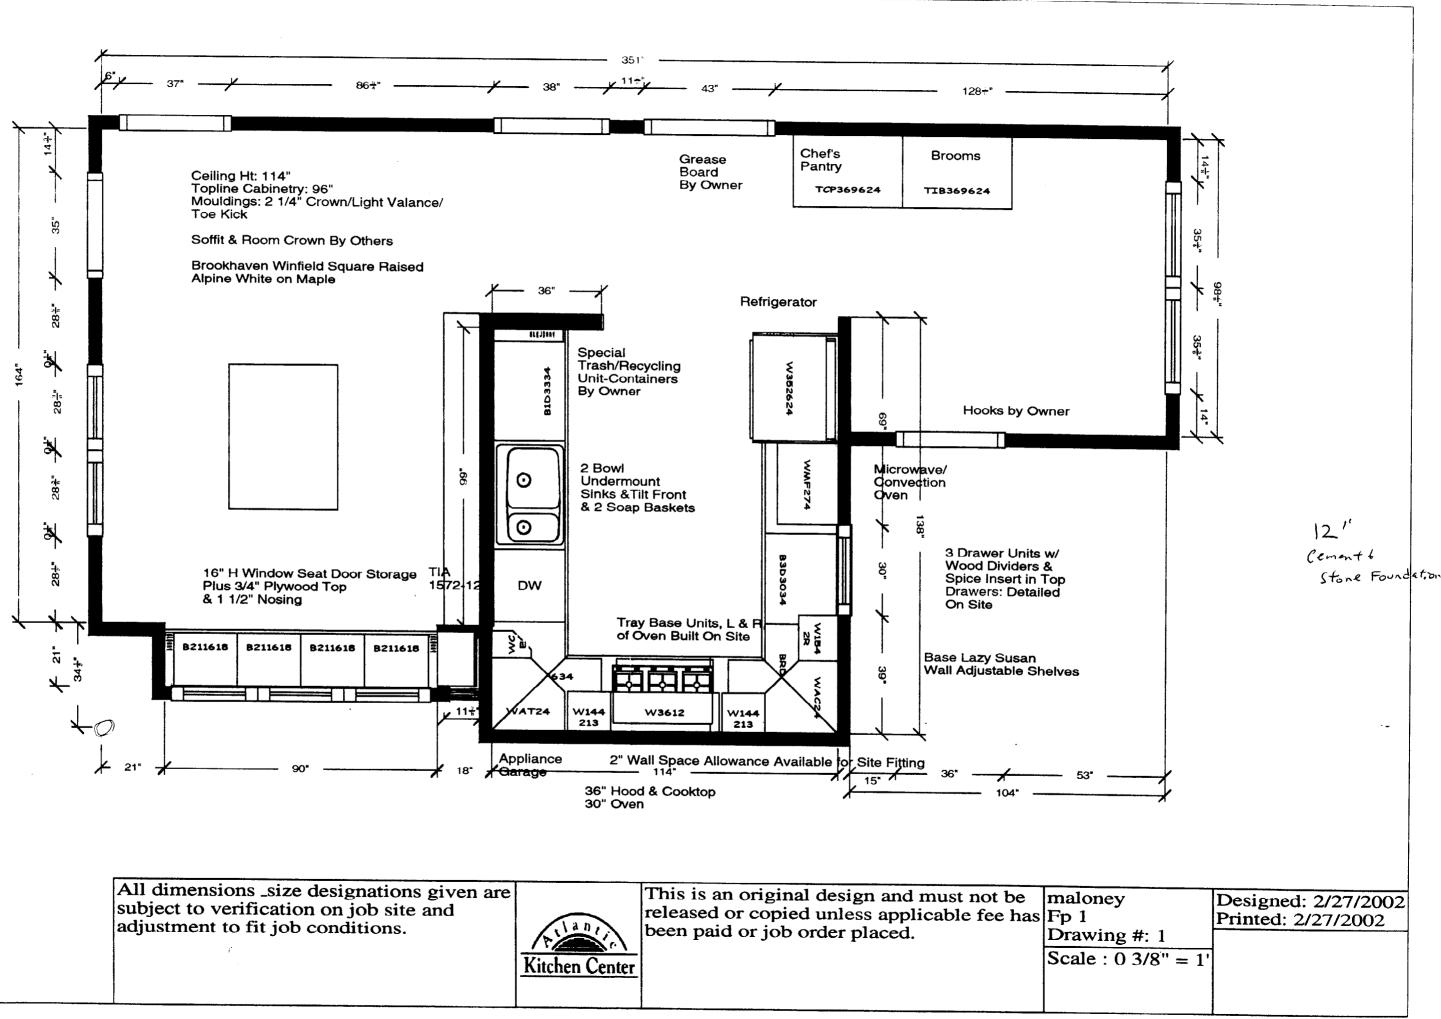

| Location/Address of Construction: 26 Belmont St.                                                                                                                                                                                                                                                |                                                              |                   |    |                             |  |  |
|-------------------------------------------------------------------------------------------------------------------------------------------------------------------------------------------------------------------------------------------------------------------------------------------------|--------------------------------------------------------------|-------------------|----|-----------------------------|--|--|
| Total Square Footage of Proposed Structu                                                                                                                                                                                                                                                        | Square Footage of Lot                                        |                   |    |                             |  |  |
| Tax Assessor's Chart, Block & LotChart#Block#Lot#126L7                                                                                                                                                                                                                                          | Chart# Block# Lot#                                           |                   |    | Telephone:<br>771-0307      |  |  |
| Lessee/Buyer's Name (If Applicable)                                                                                                                                                                                                                                                             | essee/Buyer's Name (If Applicable) Applicant r<br>telephone: |                   | W  | ost Of<br>ork: \$_75,000.00 |  |  |
|                                                                                                                                                                                                                                                                                                 |                                                              |                   | Fe | e:\$ 548.00                 |  |  |
| Current use: Single family                                                                                                                                                                                                                                                                      |                                                              |                   |    |                             |  |  |
| if the location is currently vacant, what we                                                                                                                                                                                                                                                    | as prior use:                                                | ante l'Occlessell | 18 | There 11 section            |  |  |
| Approximately how long has it been vaca                                                                                                                                                                                                                                                         |                                                              |                   |    |                             |  |  |
| Proposed use:<br>Project description: Remodel Kitcher and Mud room area, Take out supporting wall and<br>Support with 7"X 16" P.L. Beam; Extend House out 3'X 3'4" at Back corner 4                                                                                                             |                                                              |                   |    |                             |  |  |
| Contractor's name, address & telephone: Atlantic Kitchen Ctr. 775-1227                                                                                                                                                                                                                          |                                                              |                   |    |                             |  |  |
| Contractor's name, address & telephone: Atlantic Kitchen Ctr. 775-1227<br>351 Marginal Way, Portland, Me<br>Who should we contact when the permit is ready: Warren S. Finnegan<br>Mailing address:                                                                                              |                                                              |                   |    |                             |  |  |
| We will contact you by phone when the permit is ready. You must come in and pick up the permit and review the requirements before starting any work, with a Plan Reviewer. A stop work order will be issued and a \$100.00 fee if any work starts before the permit is picked up. <b>PHONE:</b> |                                                              |                   |    |                             |  |  |