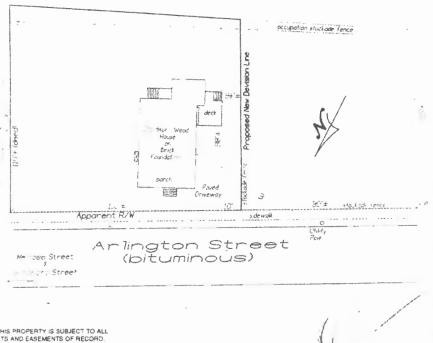

### THIS IS NOT A BOUNDARY SURVEY

### INSPECTION OF PREMISES I HEREBY CERTIFY TO Douglas Title Co.

Provident Funding Associates and its Title Insurer

Provident Furning Associates that its life insure the monumentation is gail in harmony with current deed description. Deed is Vogue. The building setbacks are real in conformity with town zoning requirements. "Candidinered The dwelling does not appeared fall within the special flood hazard zone as delineated by the Federal Emergency Management Agency. The land does not appeared fall within the special flood hazard zone as indigated on community-panel # 230051 0013 B

20 Arlington Street Portland, Maine

Job Number: 406-48 Inspection Date: 12-10-09 Scale: 1 = 30

BUYER: Daniel G. \$ Susan McCadam Hoffman SELLER: Lara Spear Riley

THIS PROPERTY IS SUBJECT TO ALL RIGHTS AND EASEMENTS OF RECORD. THOSE THAT ARE EVIDENT ARE SHOWN THIS PLAN MIGHT NOT REVEAL CONFLICTS WITH ABUTTING DEEDS

Bruce R. Bowman 184 inhn Small Rond Chebergue island, Maine 04017 Phone (207) 846-1567 For (207) 846-1564

PLAN BOOK PAGE LOT
DEED BOOK 20636 PAGE 91 COUNTY

THIS PLAN IS NOT FOR RECORDING