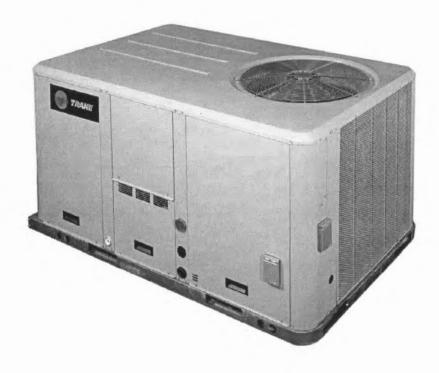

# **Product Catalog**

Packaged Rooftop Air Conditioners

Precedent™ — Cooling and Gas/Electric

3 – 10 Tons — 60 Hz

Re: Structural Evaluation, HVAC

561 Forest Avenue, Portland, Maine
11WE P/N 12-027

Dear Tom:

At your request, I inspected the visible structural framing of the roof of the building at 561 Forest Avenue in Portland, Maine, as well as the roof itself, on June 29, 2012. The building contractor, architect and designer were present. The building has been fully gutted. The proposed IfVAC unit will go in the place of the present unit.

The proposed unit is a 7.5 Ton Coleman model # ZW-07N18CTLAA5. The footprint of the unit is 89° x 59°. The unit, with curbing, duct and accessories is assumed to weigh 1500%.

The building is 40° wide, along Forest Drive, and has single-span 24° open-web steel joist pusses. The busses were measured, and appear to be similar to the Steel Joist Institute's joist designated 24K7. For a 40° span, this joist will accommodate 253 pounds per linear foot (PLF) (ASD Method). The actual design span is 50°, conservative. Assuming 42 psf roof snow load and 15 psf dead load, and the HVAC unit load bearing on only two joists, the expected loading is equivalent to 247 PLF.