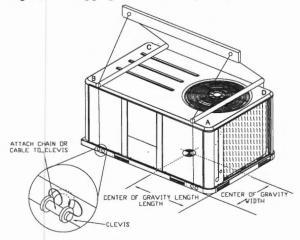

## 4TXA, 4TXC, 4TXC-CC

Heat Pump /Cooling Coils for R-410A

Maximum unit & corner weights (lbs) and center of gravity dimensions (in.) - gas/electric models Table 1.

|      | Unit            | Maximum Model Weights <sup>(a)</sup> |      |     | Corner Weights <sup>(b)</sup> |     |      |        | Center of Gravity (in.) |  |  |
|------|-----------------|--------------------------------------|------|-----|-------------------------------|-----|------|--------|-------------------------|--|--|
| Tons | Model No.       | Shipping                             | Net  | A   | В                             | С   | D    | Length | Width                   |  |  |
| 3    | YSC036E         | 607                                  | 532  | 165 | 137                           | 95  | 134  | 31     | 19                      |  |  |
| 4    | YSC048E         | 638                                  | 563  | 175 | 145                           | 101 | 142  | 31     | 19                      |  |  |
| 5    | YSC060E         | 688                                  | 613  | 190 | 158                           | 110 | 155  | 31     | 19                      |  |  |
| 6    | YSC072E         | 936                                  | 793  | 304 | 146                           | 219 | 124  | 41     | 23                      |  |  |
| 71/2 | YSC090E         | 916                                  | 821  | 256 | 222                           | 159 | 183  | 41     | 22                      |  |  |
| 71/2 | YSC092E         | 1042                                 | 899  | 366 | 160                           | 265 | 108  | 42     | 22                      |  |  |
| 81/2 | YSC102E         | 1096                                 | 953  | 371 | 173                           | 277 | 132  | 42     | 23                      |  |  |
| 10   | YSC120F         | 1156                                 | 1058 | 345 | 242                           | 258 | 213  | 41     | 23                      |  |  |
| 3    | YHC036E/YHC037E | 676                                  | 606  | 178 | 162                           | 126 | 139  | 33     | 19                      |  |  |
| 4    | YHC048E/YHC047E | 858                                  | 763  | 238 | 200                           | 148 | 176  | 40     | 23                      |  |  |
| 5    | YHC060E/YHC067E | 917                                  | 822  | 261 | 218                           | 156 | 187  | 40     | 22                      |  |  |
| 6    | YHC072E         | 997                                  | 900  | 274 | 250                           | 180 | 196  | 42     | 22                      |  |  |
| 71/2 | YHC092E         | 1552                                 | 1335 | 373 | 368                           | 295 | 299  | 50     | 28                      |  |  |
| 71/2 | YHC092F         | 1124                                 | 1026 | 340 | 233                           | 249 | 204/ | 50     | 28                      |  |  |
| 81/2 | YHC102E         | 1579                                 | 1362 | 385 | 374                           | 297 | 306  | 49     | 28                      |  |  |
| 10   | YHC120E         | 1589                                 | 1372 | 384 | 378                           | 302 | 308  | 49     | 28                      |  |  |
|      | <del></del>     |                                      |      |     |                               |     |      |        | _                       |  |  |

Figure 15. Rigging and center of gravity

Factory installed options (fiops)/accessory net weights (lbs)(a),(b) Table 2.

|                                  | YSC036E-060E<br>YHC036E,YHC037E | YHC047E-067E | YSC072E-102E<br>YHC072E | YHC092F,<br>YSC120F | YHC092E-120E       |  |
|----------------------------------|---------------------------------|--------------|-------------------------|---------------------|--------------------|--|
|                                  | Net Weight                      | Net Weight   | Net Weight              | Net Weight          | Net Weight<br>10 T |  |
| Accessory                        | 3-5 T                           | 4-5 T        | 6-8 T                   | 7.5, 10 T           |                    |  |
| Barometric Relief                | 7                               | 10           | 10                      | 10                  | 10                 |  |
| Belt Drive Option (3 phase only) | 31                              | 31           | _                       | _                   | _                  |  |
| Coil Guards                      | 12                              | 20           | 20                      | 20                  | 30                 |  |
| Economizer                       | 26                              | 36           | 36                      | 36                  | 36                 |  |
| Electric Heaters                 | 15                              | 30           | 30                      | 40                  | 40                 |  |

<sup>(</sup>a) Weights are approximate.
(b) Corner weights are given for information only.