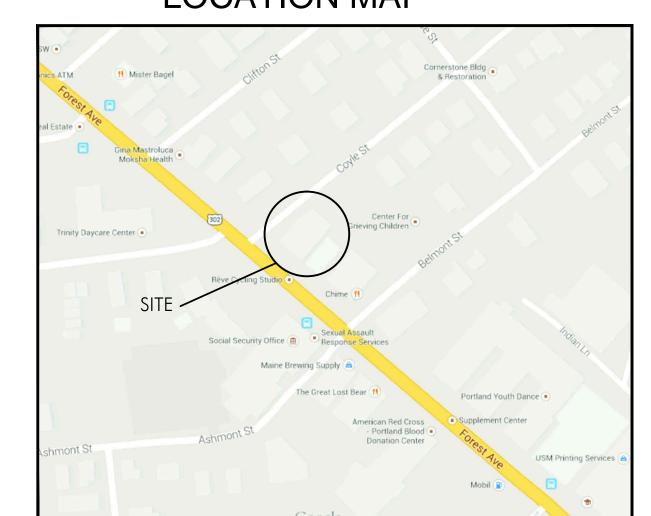

## **PROPOSED**

# ENDODONTIC ASSOCIATES

563 Forrest Avenue, Portland, ME 04101