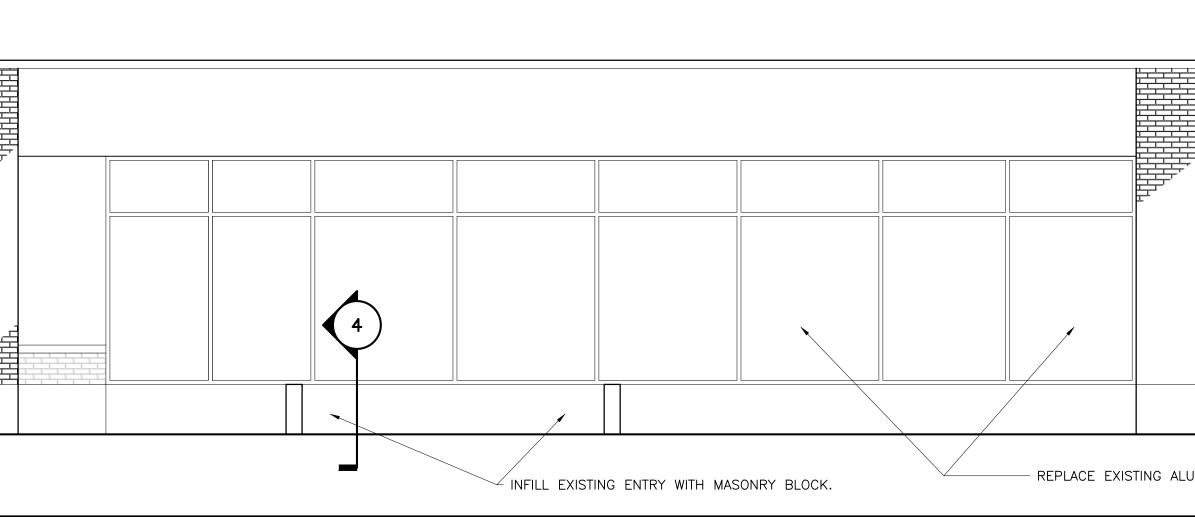

| 6 | NTS | FINISH KEY |
|---|-----|------------|
|   |     |            |

|   | GYP-CRETE OVER<br>3/4" PLYWOOD                                 |               |
|---|----------------------------------------------------------------|---------------|
|   | 1 3/4 x 9 1/2<br>LVL @ 16" O.C.<br>NEW ALUMINUM<br>STORE FRONT |               |
|   | - EXISTING ENTRY<br>MASONRY BLOCK. ~                           |               |
| 4 | 3/4"=1'-0"                                                     | SECTION AT IN |
|   |                                                                |               |
|   |                                                                |               |