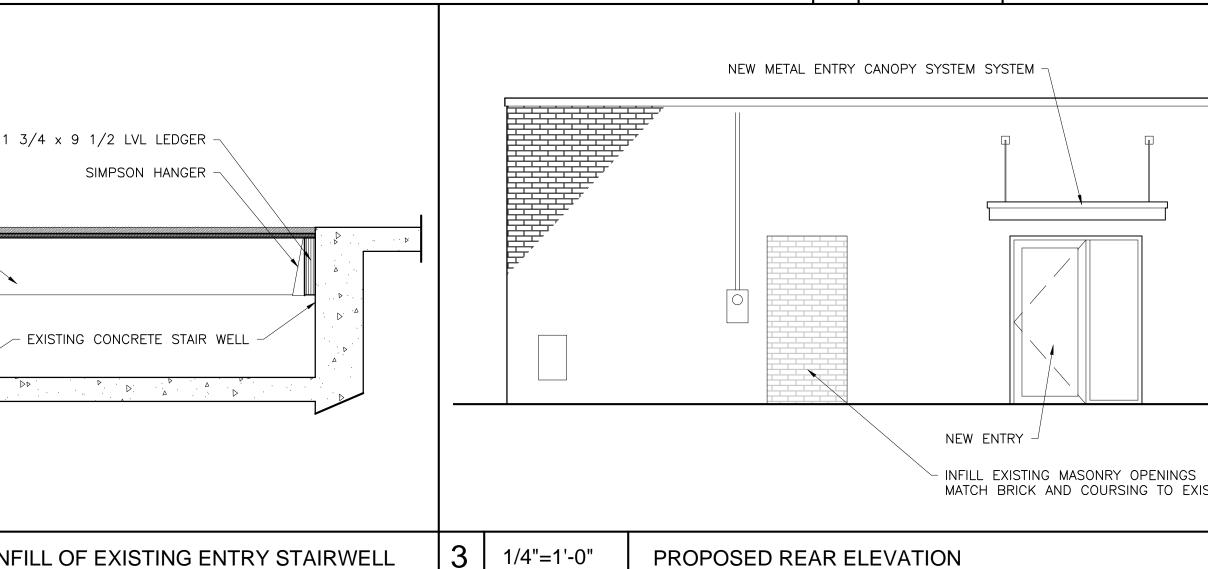

| 6 | NTS | FINISH KEY |
|---|-----|------------|
|   |     |            |

|   | GYP-CRETE OVER<br>3/4" PLYWOOD                                 |               |
|---|----------------------------------------------------------------|---------------|
|   | 1 3/4 x 9 1/2<br>LVL @ 16" O.C.<br>NEW ALUMINUM<br>STORE FRONT |               |
|   | - EXISTING ENTRY<br>MASONRY BLOCK. ~                           |               |
| 4 | 3/4"=1'-0"                                                     | SECTION AT IN |
|   |                                                                |               |
|   |                                                                |               |

|   |     |               |   |            | 1      |
|---|-----|---------------|---|------------|--------|
| 2 | NTS | GENERAL NOTES | 1 | 1/4"=1'-0" | PROPOS |

5

4. PROVIDE HARD RUBBER TRANSITION STRIP AT TRANSITION FROM RESILIENT FLOORING AND CARPET.