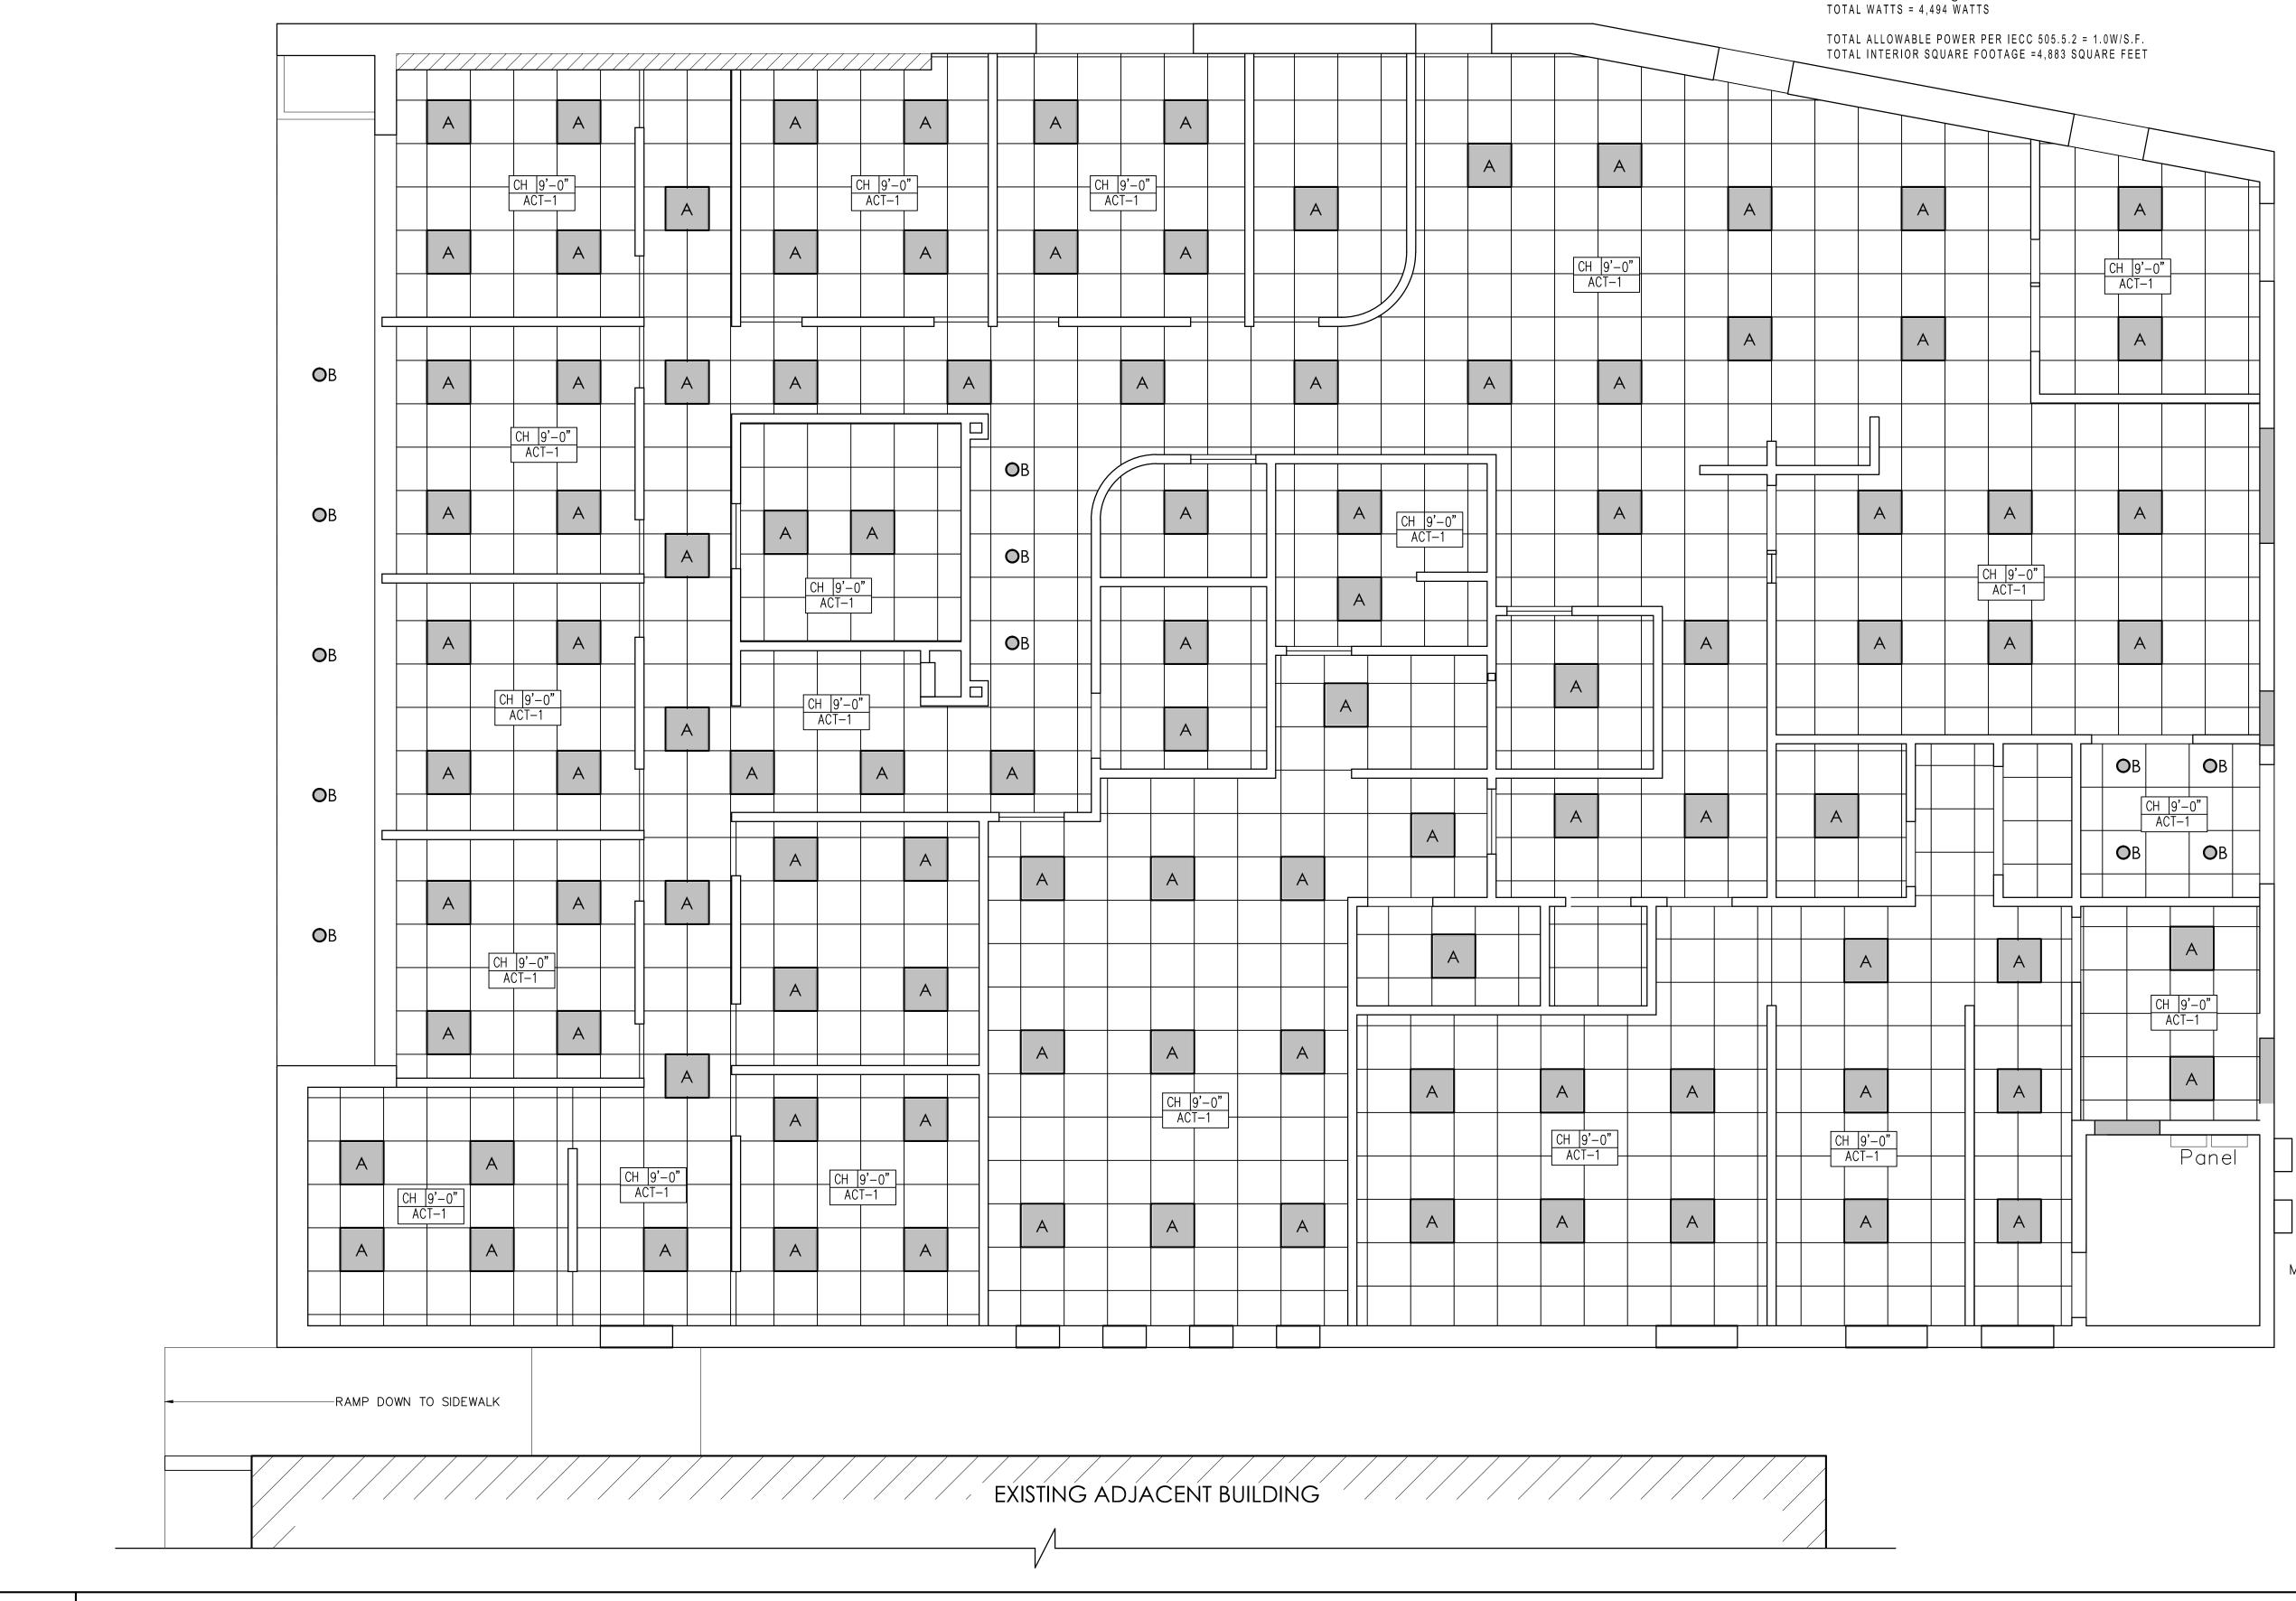

1/4"=1'-0"

REFLECTED CEILING PLAN

| LIGHTING FIXTURE SCHEDULE |                                              |                                 |      |       |    |            |         |       |         |
|---------------------------|----------------------------------------------|---------------------------------|------|-------|----|------------|---------|-------|---------|
| DESIGNATION               | DESCRIPTION                                  | MANUFACTURER/ MODEL NUMBER      | LAMP |       |    | ELECTRICAL |         |       | NOTES   |
|                           |                                              |                                 | TYPE | COLOR | NO | BALLAST    | VOLTAGE | WATTS | ING TEO |
| А                         | 2X2 SOFTTRACE W/DIFFUSER                     | DAY-BRITE<br>2STG2CF40-D-1/2-EB | CFL  | 4100  | 2  | ELEC.      | UNV     | 40    | 1       |
| В                         | 6" RECESSED LIGHT                            | PRESCOLITE<br>CFT632HEB         | CFL  | 4100  | 1  | ELEC.      | UNV     | 32    | 4       |
| С                         | EDGELIT EXIT LIGHT                           | GREEN TORCH<br>CFT632HEB        | LED  | -     |    | NONE       | UNV     | 5     | 2       |
| (1.) FURNISH WI           | TH ALL REQUIRED MOUNTING HARDWARE, REMOTE PO | WER SUPPLY AND CONNECTING CAB   | LE.  |       |    |            |         |       |         |

(2) FURNISH W/BATTERY FOR 90 MINUTE EMERGENCY LIGHTING OPERATION.

③ PROVIDE W/ FEATURES & ACCESSORIES NECESSARY FOR UNIVERSAL (TOP, BACK & END) MOUNTING AND UNIVERSAL DIRECTIONAL ARROW KNOCKOUTS. ARROWS ON PLANS INDICATE DIRECTION OF CHEVRONS. SHADING INDICATES FIXTURE FACE. CHEVRON & LETTERING SHALL COMPLY WITH BUILDING CODE. COORDINATE NEED FOR CEILING MOUNT CANOPY PRIOR TO SUBMITTING. PROVIDE SELF-DIAGNOSTICS.

(4) IF REQUIRED COORDINATE LOCATION OF RECESSED LIGHTS WITH EXISTING ROOF TRUSS BOTTOM CORD.

WATTAGE CALCULATION:

DO NOT SCALE DRAWINGS

ARCHITECT Graham Architects 59 Mills Road Kennebunkport, ME 04046 207.967.8850 www.g www.grahamarchitects.com

106 TYPE "A" & FIXTURES @ 40w PER FIXTURE = 4,240 WATTS 8 TYPE "B" FIXTURES @ 32w PER FIXTURE = 256 WATTS

METERS

| ╞ | GENERAL CONTRACTOR                      |
|---|-----------------------------------------|
|   |                                         |
|   |                                         |
|   |                                         |
| ╞ | STRUCTURAL ENGINEER                     |
|   |                                         |
|   |                                         |
| ŀ | MEP ENGINEER                            |
|   |                                         |
|   |                                         |
|   |                                         |
|   |                                         |
| ╞ | CLIENT                                  |
|   |                                         |
|   |                                         |
|   | Endodontic Associates, P.A.             |
|   | 276 Canco Road<br>Portland, ME 04103    |
| Γ | PROJECT                                 |
|   | New Office Renovation                   |
|   | 563 Forest Avenue<br>Portland, ME 04101 |
|   | SED ARCHIT                              |
|   | DAVID +                                 |
|   | * GRAHAM                                |
|   | ATE OF MAINE                            |
|   | ISSUED FOR PERMIT                       |
| ╞ |                                         |
|   | Path: M:/boulos/endodontics             |
|   | Issue Date: 12/31/13                    |
|   | Drawn By: djg<br>Checked By:            |
|   | Revision:                               |
|   | 1.                                      |
|   | 2.                                      |
|   | 3.                                      |
|   | 4.                                      |
|   |                                         |
| ſ | TITLE                                   |
|   | PROPOSED PLAN                           |
| 1 | SCALE                                   |
|   | JCALE                                   |