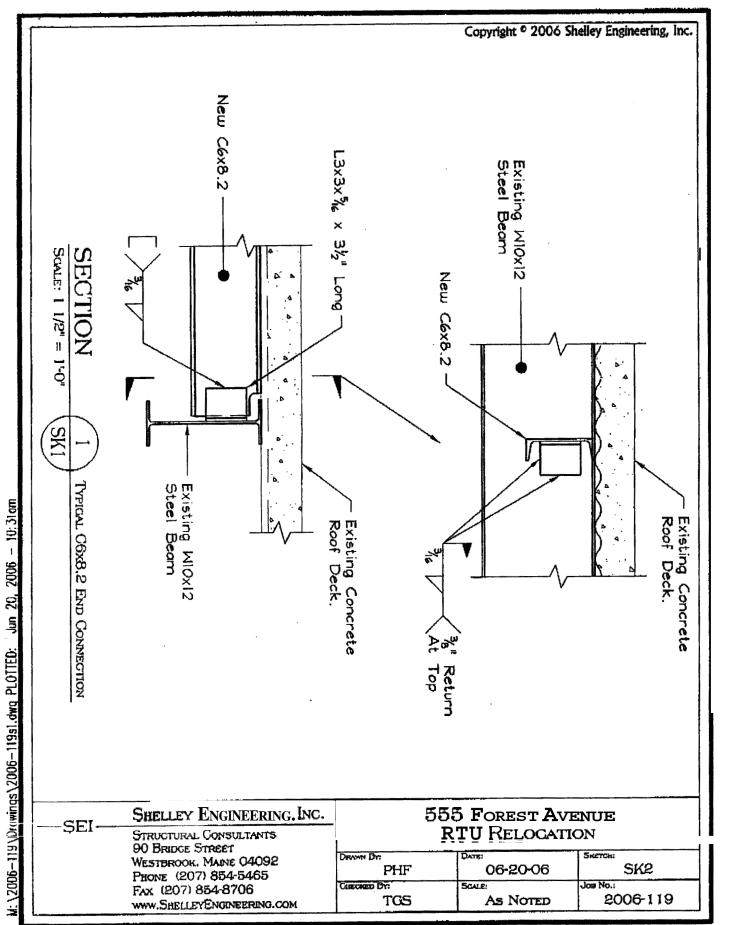

We have determined that the existing roof steel is adequate to support the RTU's m the proposed locations. However, we do not feel that the roof deck is adequate to support any additional load from the RTU's. We recommend the addition of intermediate steel between the W10x12 beams for support of the RTU's where they bear on the roof deck. Refer to sketches SK1 & SK2 for intermediate steel framing and it's attachment to the existing steel. Please feel free to contact me to discuss any questions or concerns you may have.