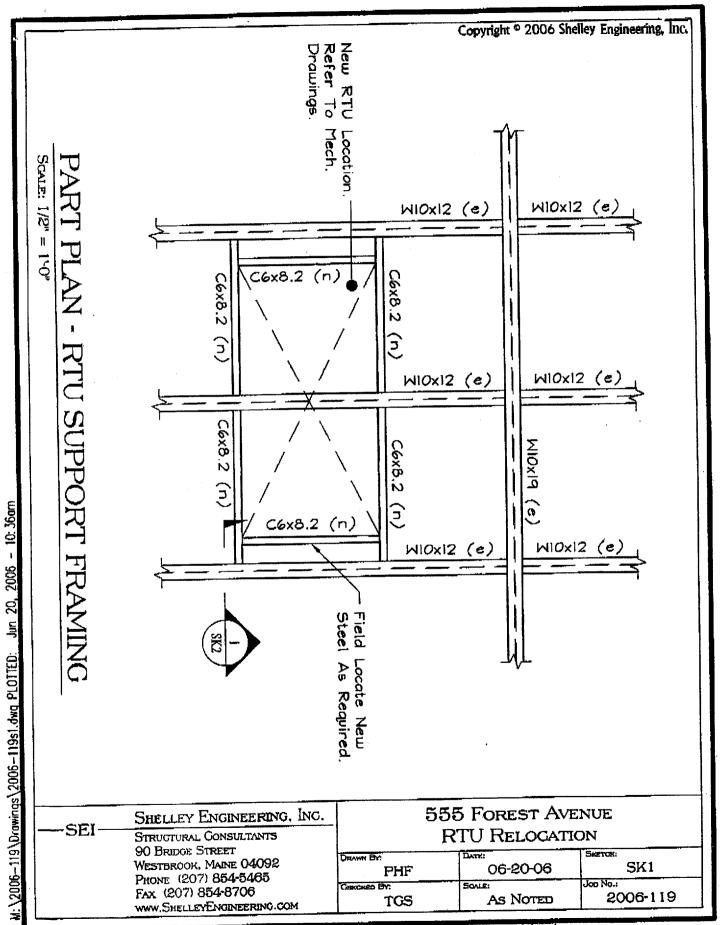

## -SEI - SHELLEY ENGINEERING, INC.

June 19,2006 SEI Job No. 2006-119

Mr. Mark Chaloupecky Port City Architecture 65 Newbury Street Portland, ME 04101

Subject: RTU Relocation

Mark:

Per yaw request, we have analyzed the roof framing for the building located  $\pm$  555 Forest Avenue for the relocation of several RTU's. The roof framing consists of W10x19 girders spanning over the top of wide flange columns (cantilevered construction) with W10x12 beams spaced at approximately four feet on center spanning between the girders. The W10x12 roof beams support metal roof deck with 3 ½" of lightweightair entrained concrete with a rubber membrane and ballasted roof system on top of that.

We have determined that the existing roof steel is adequate to support the RTU's m the proposed locations. However, we do not feel that the roof deck is adequate to support any additional load from the RTU's. We recommend the addition of intermediate steel between the W10x12 beams for support of the RTU's where they bear on the roof deck. Refer to sketches SK1 & SK2 for intermediate steel framing and it's attachment to the existing steel. Please feel free to contact me to discuss any questions or concerns you may have.