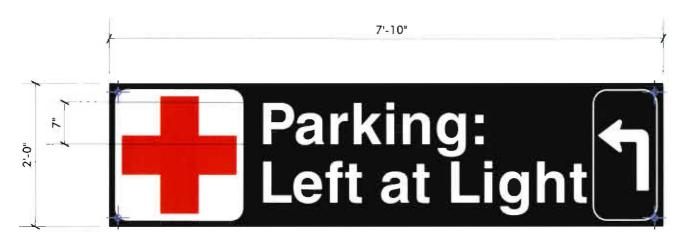

If you or the property owner owes real estate or personal property taxes or user charg on any property within the City, payment arrangements must be made before permits any kind are accepted.

|                                                                          |                                         | υ                                                    |                  |                                                                                              |
|--------------------------------------------------------------------------|-----------------------------------------|------------------------------------------------------|------------------|----------------------------------------------------------------------------------------------|
| Total Square Footage of Proposed Structur                                | ire                                     | Square Footage of Lot                                | 58               | 'SE. Ft frontage                                                                             |
| Tax Assessor's Chart, Block & Lot<br>Number                              | Owner: A                                | Imerican Red Cros                                    | 5                | Telephone #:                                                                                 |
| Chart# 126 Block# B Lot#600                                              |                                         |                                                      |                  | 781-461-2368                                                                                 |
| Lessee/Buyer's Name (If Applicable)                                      | 180 Ruster                              | archaser/Lessee Address  Af Rdy, 5-14115  MA 02026   | 120              | otal s.f of signs $\frac{24}{0}$ x $0$ $\frac{48}{5}$ , plus \$30.00 OTAL $\frac{478.00}{5}$ |
| Current use: American Red Cross  Project description: Install (2) direct |                                         | Proposed use: SAME:                                  | x fee            | nt elevation and                                                                             |
| (1) 3-0 × 1-10 ON STAR ENVERTIR                                          | <i>on</i> \                             |                                                      |                  |                                                                                              |
| Applicants Name, Address & Telephone: #                                  | Imerican Real<br>24 Forest<br>Arthur ME | (Cross<br>Avenue (207)7<br>04/01                     | DEPT.            | OF BUILDING INSPECTION TO BY OF PORTLAND, ME                                                 |
| Contractor's Name, Address & Telephone:                                  | okraft signs<br>6 Main st               | Jac. (207) 782-9                                     | 454              | <b>NOV -</b> 7 2005                                                                          |
| Telephone: (207) 788-765 9                                               |                                         |                                                      |                  |                                                                                              |
| If you would like it mailed, what writing ad                             | duesa stroutd                           | We use Neokraft 519.<br>686 Main St.<br>Lewiston, ME | ns, Inc<br>17240 |                                                                                              |

#### PLEASE ANSWER ALL QUESTIONS

| ADDRESS: 524 Forest Ave                                                                            | nue zone:                                                                  |
|----------------------------------------------------------------------------------------------------|----------------------------------------------------------------------------|
| OWNER: American Red                                                                                | Cross                                                                      |
| APPLICANT: Neokraft Signs, Inc.                                                                    | -FOR- American Red Cross                                                   |
| ASSESSOR NO.                                                                                       |                                                                            |
| PLEASE CRCLE AF                                                                                    | PROPRLATE ANSWER                                                           |
| SINGLE TENANT LOT? YES NO                                                                          | MULTI-TENANT LOT? YES                                                      |
| FREESTANDING SIGN? (ex. Pole Sign) YES                                                             | D DIMENSIONS HEIGHT HEIGHT                                                 |
| MORE THAN ONE SIGN? YES                                                                            |                                                                            |
|                                                                                                    | DIMENSIONS 2-0"x 7-10"                                                     |
| MORE THAN ONE SIGN? YES NO  AWNING: YES NO IS AWNING BACKLIT IS THERE ANY MESSAGE, TRADEMARK OR SY | DIMENSIONS / ' Y / ' X / C O ' ' ? YES NO HEIGHT OFF SIDEWALK (MBOL ON IT? |
| LIST ALL EXISTING SIGNAGE AND THEIR DIMEN                                                          | SIONS:                                                                     |
| (1)5-0"x 7-3", 5-0"x7-3"                                                                           | V-shaped sign exists.                                                      |
| *** TENANT BLDG. FRONTAGE (INFEET): 50                                                             | 3'sq. ft. of frontage                                                      |
| AREA FOR CO                                                                                        | <u>OMPUTATION</u>                                                          |
| see drawing attached for to                                                                        | Estening detail and plot plan info.                                        |
| max cun arenotalism \$ 150\$                                                                       | 6×1.33 = 7.98 new Cut                                                      |
| 58xx中 III 中<br>3signs.                                                                             | 5x7.25= 36.25 old                                                          |
|                                                                                                    | 5ide \$ 2× 7.83 15.66 rew                                                  |
| YOU SHALL                                                                                          | PROVIDE:                                                                   |
| A SITE SKETCH AND BUILDING SK<br>EXISTING AND NEW SIGNAGE IS LOCAT<br>AND/OR PICTURES OF PROPO     | TED MUST BE PROVIDED. SKETCHES                                             |
| STOLLATION OF SIDE TO AND                                                                          | Shan Martet + MATE 11-3-05                                                 |