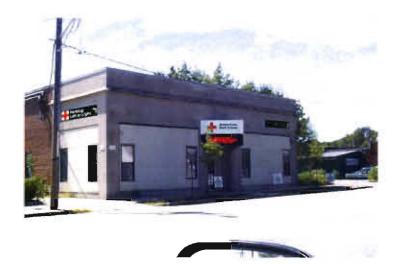

# THIS IS NOT A PERMIT/CONSTRUCTION MAY NOT COMMENCE UNTIL THE PERMIT IS ISSUED

If the property is located in a HISTORIC DISTRICT, a separate sketch is required indicating t design, dimensions, construction materials and source of illumination if any. A photograph of the building façade should he submitted, showing where each sign is to be installed.