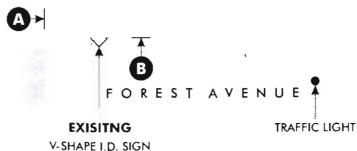

#### PLEASE ANSWER ALL QUESTIONS

| ADDRESS: 524 Forest Ave                                                                            | nue zone:                                                                  |
|----------------------------------------------------------------------------------------------------|----------------------------------------------------------------------------|
| OWNER: American Red                                                                                | Cross                                                                      |
| APPLICANT: Neokraft Signs, Inc.                                                                    | -FOR- American Red Cross                                                   |
| ASSESSOR NO.                                                                                       |                                                                            |
| PLEASE CRCLE AF                                                                                    | PROPRLATE ANSWER                                                           |
| SINGLE TENANT LOT? YES NO                                                                          | MULTI-TENANT LOT? YES                                                      |
| FREESTANDING SIGN? (ex. Pole Sign) YES                                                             | D DIMENSIONS HEIGHT HEIGHT                                                 |
| MORE THAN ONE SIGN? YES                                                                            |                                                                            |
|                                                                                                    | DIMENSIONS 2-0"x 7-10"                                                     |
| MORE THAN ONE SIGN? YES NO  AWNING: YES NO IS AWNING BACKLIT IS THERE ANY MESSAGE, TRADEMARK OR SY | DIMENSIONS / ' Y / ' X / C O ' ' ? YES NO HEIGHT OFF SIDEWALK (MBOL ON IT? |
| LIST ALL EXISTING SIGNAGE AND THEIR DIMEN                                                          | SIONS:                                                                     |
| (1)5-0"x 7-3", 5-0"x7-3"                                                                           | V-shaped sign exists.                                                      |
| *** TENANT BLDG. FRONTAGE (INFEET): 50                                                             | 3'sq. ft. of frontage                                                      |
| AREA FOR CO                                                                                        | <u>OMPUTATION</u>                                                          |
| see drawing attached for to                                                                        | Estening detail and plot plan info.                                        |
| max cun arenotalism \$ 150\$                                                                       | 6×1.33 = 7.98 new Cut                                                      |
| 58xx中 III 中<br>3signs.                                                                             | 5x7.25= 36.25 old                                                          |
|                                                                                                    | 5ide \$ 2× 7.83 15.66 rew                                                  |
| YOU SHALL                                                                                          | PROVIDE:                                                                   |
| A SITE SKETCH AND BUILDING SK<br>EXISTING AND NEW SIGNAGE IS LOCAT<br>AND/OR PICTURES OF PROPO     | TED MUST BE PROVIDED. SKETCHES                                             |
| STOLLATION OF SIDE TO AND                                                                          | Shan Martet + MATE 11-3-05                                                 |