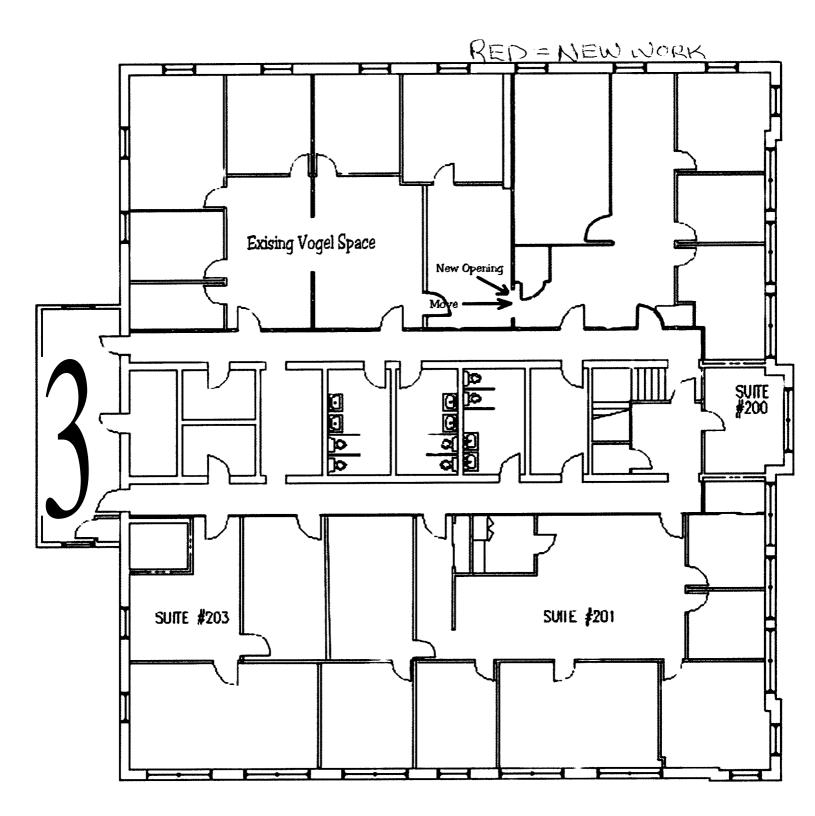

# Specifications for Construction

Timothy Vogel Suite 205 Expansion 550 Forest Ave. Portland, Maine 04101 October 2005

# **Carpentry**:

- Remove existing door to Conference room and re-locate to new opening in Tenant separating wall.
- Construct new closet and Conference Room as per plan. Doors to be solid core with metal frames. New walls to be 3-1/2" metal studs, ½" drywall, and insulated for sound reduction. Walls to be constructed from floor to old ceiling. Door hardware to match existing.
- Remove old glass hallway door and jamb and replace with solid core and frame to match existing Vogel Suite doors.