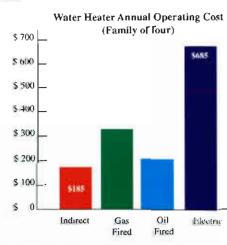

### High Efficiency , Low Annual Operating Cost

Phase III® indirect fired water heaters, when combined with any boiler, offer domestic hot water supply rates and operating cost efficiencies that are second to none.

A Phase III® Indirect fired water heater can save up to 50% or more off your current water heating bills. Plus, since Phase III® doesn't require a flue and has no burner, your maintenance costs drop dramatically compared to conventional water heaters.

- \*Based on the following energy cost:
  - Gas: \$ 0.87/Therm
  - Oil: \$ 0.96/Gallon
  - Electricity: \$ 0.11/kw/Hour

Also, the Phase III® exclusive self cleaning, self descaling design prevents the build up of minerals and lime that can reduce performance.

\*Based on household of four persons and average heater life/cost.