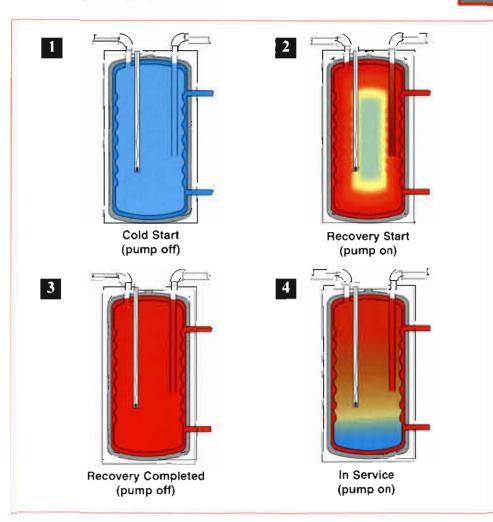

### How Phase IIP Works

Phase III® operating cycle

When the Phase III® thermostat in the inner tank calls for heat, the boiler and circulator start. Boiler water is circulated around the outer tank and heats the domestic water in the inner tank. After transferring its heat, boiler water is returned to the boiler to be re-heated. When the thermostat in the inner tank reaches its pre-set mark, the boiler and circulator shut off.