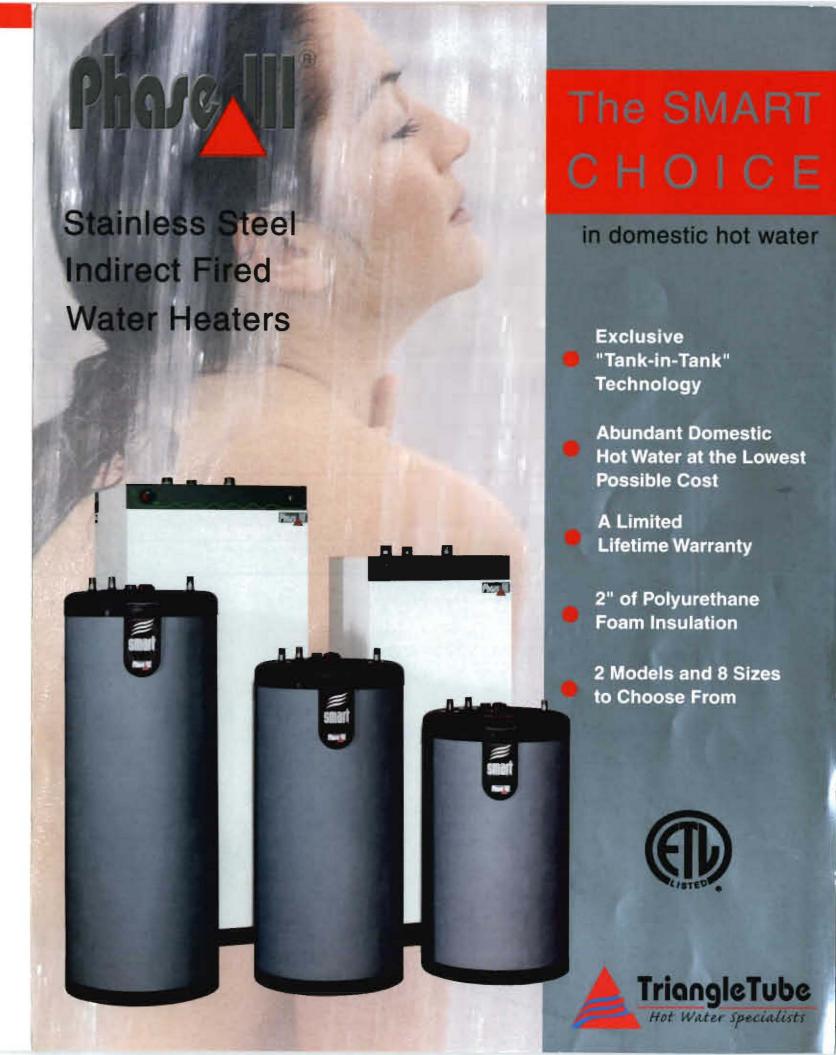

### **Standard Features**

- Durable, corrugated stainless steel inner tank
- Steel outer tank completely insulated with 2" of HCFC free water blown polyurethane foam
- Baked enamel steel jacket for TR models and sturdy plastic exterior jacket for the Smart
- Factory supplied automatic air vent

- Complete control system includes:
  - Adjustable thermostat
  - Temperature gauge (TR series)
- Limited LIFETIME warranty residential
- 15 year limited warranty commercial

### Quality, Performance and Reliability

The Phase III® Indirect Fired Water Heater provides the convenience and comfort of hot water whenever you want it at the lowest possible cost.

### Superior Design Tank-in-Tank Technology