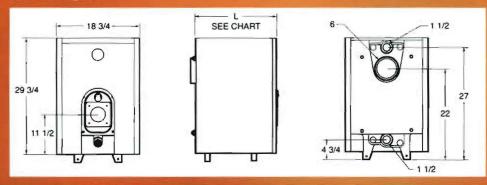

|                   |                     | The  | BIASI B-1                  | O Reside               | ntial Seri                | es                          |                        |               |
|-------------------|---------------------|------|----------------------------|------------------------|---------------------------|-----------------------------|------------------------|---------------|
| Boiler<br>Model # | Heating<br>Capacity |      | out Burner<br>acity<br>MBH | Net<br>Output<br>(MBH) | AFUE<br>Efficiency<br>(%) | Water<br>Content<br>(Gals.) | Length (L)<br>(Inches) | Weight (Lbs.) |
| B-3               | 67                  | 0.55 | 80                         | 58                     | 86.6                      | 3.7                         | 15.5                   | 247           |
| B-4               | 110                 | 0.90 | 115                        | 96                     | 85.8                      | 4.7                         | 19.5                   | 307           |
| B-5               | 124                 | 1.00 | 140                        | 108                    | 87.2                      | 5.7                         | 23.5                   | 367           |
| B-6               | 153                 | 1.25 | 175                        | 133                    | 86.7                      | 6.7                         | 27.5                   | 427           |
| B-7               | 185                 | 1.50 | 215                        | 161                    | 86.8                      | 7.7                         | 31.5                   | 486           |
| B-8               | 211                 | 1.80 | 257                        | 183                    | 86.8                      | 8.7                         | 35.5                   | 546           |
| B-9               | 257                 | 2.10 | 298                        | 223                    | 86.5                      | 9.7                         | 39.5                   | 606           |

Maximum water working pressure: 58 PSI (1) The burner input is based on oil with a heat value of 140,000 BTU/Gal., (2) The net output ratings shown are based on piping and pick-up allowance of 1.15. (3) The efficiency ratings are based on a combustion condition of 12.5% CO2. Warranty: The BIASI B-10 botter has a limited lifetime warranty A copy is provided with each boiler or is available from your dealer. Built in accordance with the requirements of ASME boiler and pressure vessel code.