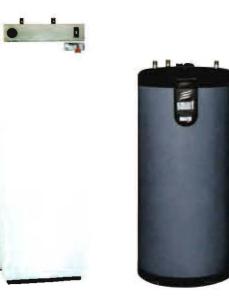

### **Standard Features**

- Durable, corrugated stainless steel inner tank
- Steel outer tank completely insulated with 2" of HCFC free water blown polyurethane foam
- Baked enamel steel jacket for TR models and sturdy plastic exterior jacket for the Smart
- Factory supplied automatic air vent

### **SMART Series**

Phase III<sup>®</sup> is tested in accordance with the standard (ANSI/UL-174, 1989) (CAN/CSA-C22.2 NO. 110-M90) and is certified by ETL.

- A. Inner stainless steel tank
- B. Outer steel tank
- C. Polyurethane insulation
- D. Boiler water connection
- E. Boiler water connection
- F. Hot water outlet
- G. Cold water inlet
- H. Enameled steel jacket

### Superior Design Tank-in-Tank Technology

### Stainless Steel Tank Construction

The inner domestic storage tank is constructed of durable, corrosion resistant stainless steel.