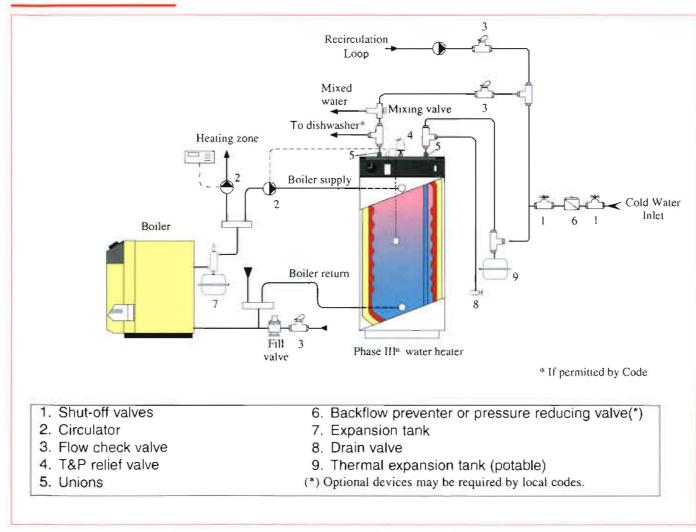

### How Phase IIP Works

Phase III® operating cycle

When the Phase III® thermostat in the inner tank calls for heat, the boiler and circulator start. Boiler water is circulated around the outer tank and heats the domestic water in the inner tank. After transferring its heat, boiler water is returned to the boiler to be re-heated. When the thermostat in the inner tank reaches its pre-set mark, the boiler and circulator shut off.

(\*) This fitting can be used as a return connection if circulated domestic water is required or can be used as a connection for the T&P. Relief Valve.