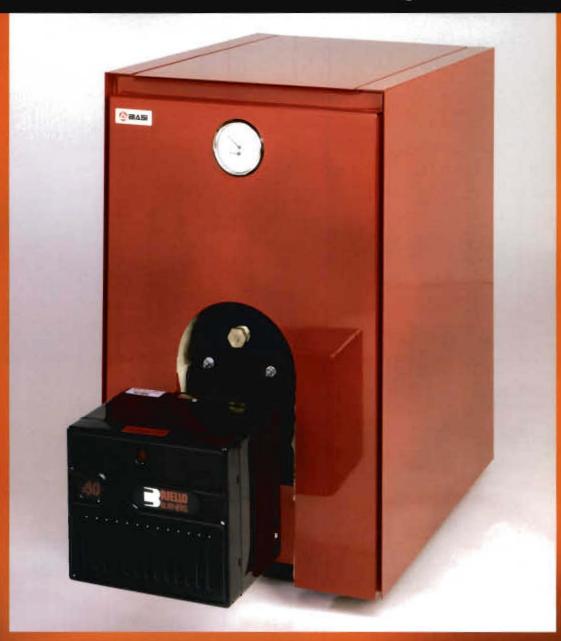

## The BIASI B-10 Boiler System

- Energy Star compliant
  - Compact size
- Limited lifetime warranty

### BIASI...The Style of Warmth

The B-10 boiler system has been heating residential buildings throughout the world for years. It has proven its fuel efficiency and durability in countries where fuel can cost up to four times as much as in the U.S. The same fuel saving technology is now available here in North America. With the three-pass boiler design and low water content, heat is quickly supplied for your heating zones and hot water needs. Combined with an outdoor reset control, you can achieve a fuel savings of up to 40% over conventional single pass boilers. You will also have peace of mind since the B-10 boiler package complies with ASME and UL standards and is IBR rated. The B-10 boiler system is the cost-competitive heat and hot water system of choice.

### **Technical Advantages**

- Gas or oil burner compatible
  - Easy access swing door
- No flue required; can be direct vented outdoors
- Low water content boiler heats up faster with less fuel
  - Efficient 3-pass heat exchanger boiler design
  - GG20 cast-iron construction for superior heat retention and durability
    - ASME, UL, and IBR listed
    - 58 psi cast-iron construction