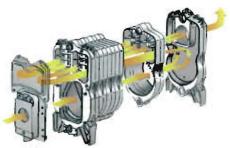

A 3-pass boiler design is the most efficient way to get the maximum amount of heat from the fuel, since it contains three times as much interior surface area (compared to a single-pass boiler) to extract heat from.

### **Technical Advantages**

- Gas or oil burner compatible
  - Easy access swing door
- No flue required; can be direct vented outdoors
- Low water content boiler heats up faster with less fuel
  - Efficient 3-pass heat exchanger boiler design
  - GG20 cast-iron construction for superior heat retention and durability
    - ASME, UL, and IBR listed
    - 58 psi cast-iron construction