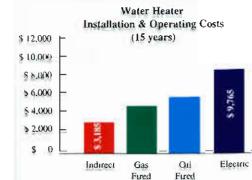

### A Wise Economic Decision

Even with a slightly higher initial purchase price, the total cost of owning a Phase III® Indirect Fired Water Heater is significantly lower than a conventional water heater over a fifteen year period.