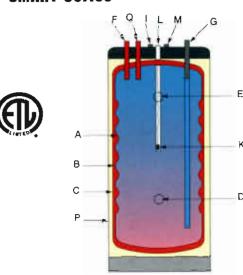

# D A B C H

### **SMART Series**

Phase III<sup>®</sup> is tested in accordance with the standard (ANSI/UL-174, 1989) (CAN/CSA-C22.2 NO. 110-M90) and is certified by ETL.

- A. Inner stainless steel tank
- B. Outer steel tank
- C. Polyurethane insulation
- D. Boiler water connection
- E. Boiler water connection
- F. Hot water outlet
- G. Cold water inlet
- H. Enameled steel jacket

- Thermostat control
- J. Temperature gauge
- K. Thermostat remote sensing bulb
- L. Air vent
- M. Electrical wiring plug
- N. Thermometer remote sensing bulb
- P. Plastic jacket
- Q. Auxiliary connection