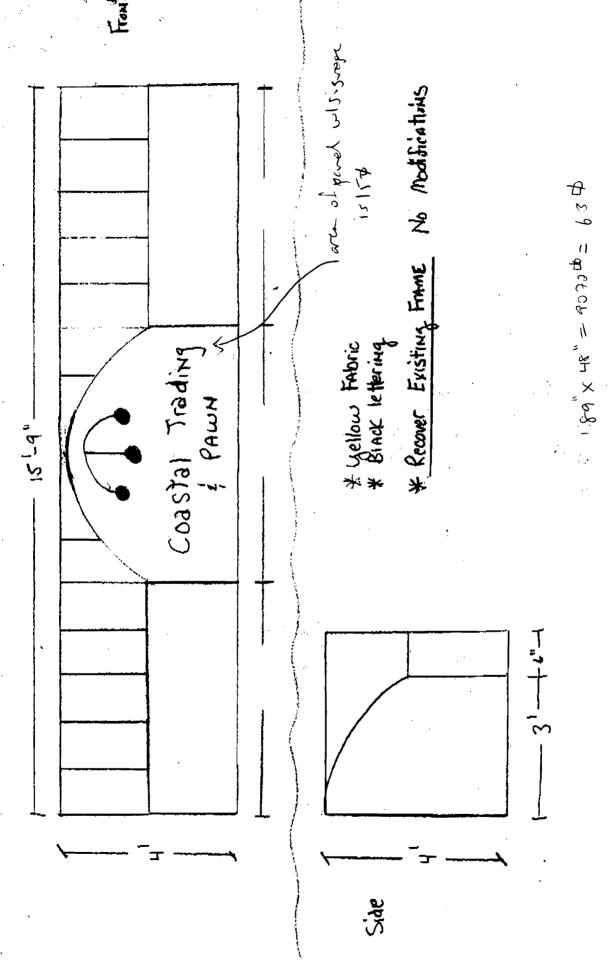

Frame: We will re-use the existing framing. It is in very serviceable condition. All hardware and fasteners will be inspected and replaced if needed at time of recover.

Graphics: "Coastal Trading & Pawn" to be lettered onto front center section of awning with the arched symbol in top of arch. (see Shop drawing).

Dimensions: 15'-9" wide x 4'-0" tall x:3'-0" projection.

Scope: Fabric will be stretched taught with no puckers or gathering. Frame will be re-fastened securely to building true and plumb and at same elevation. Graphics in Black per your approved layout.