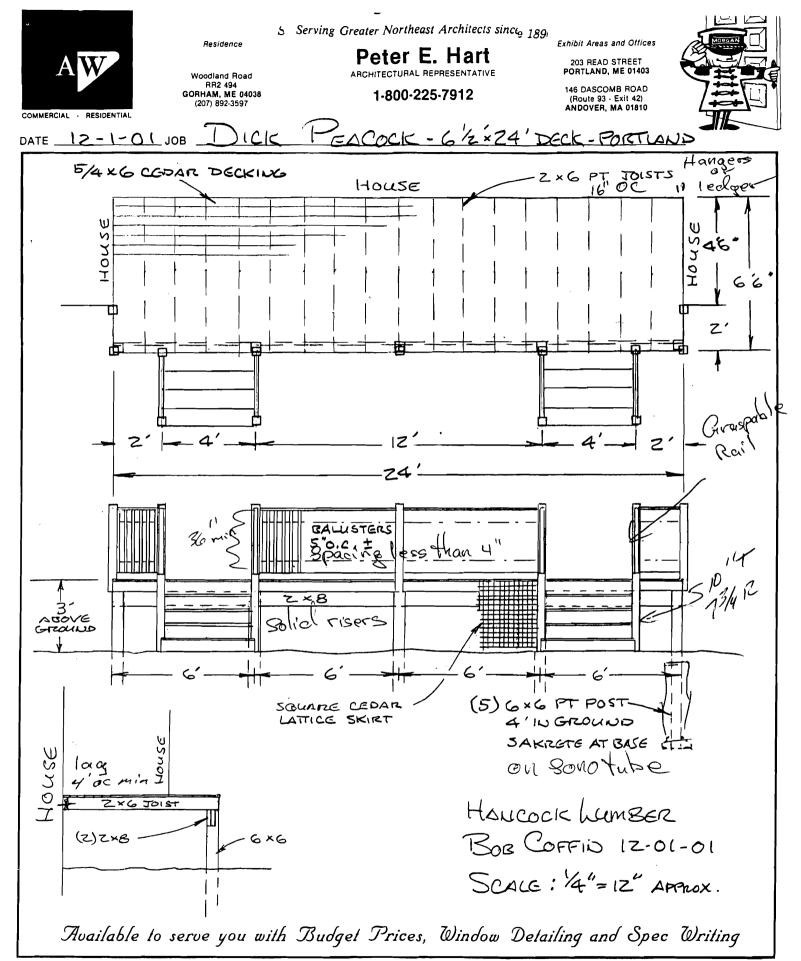

| Location/Address of Construction:                                                                                                                                                 | THUR TOOL                                                                                                     |  |  |  |  |  |  |
|-----------------------------------------------------------------------------------------------------------------------------------------------------------------------------------|---------------------------------------------------------------------------------------------------------------|--|--|--|--|--|--|
| Total Square Footage of Proposed Structu                                                                                                                                          | re Square Footage of Lot                                                                                      |  |  |  |  |  |  |
| Tax Assessor's Chart, Block & Lot         Chart#       Block#       Lot#         125       N       Z                                                                              | Owner: Jody Dalvet Telephone:<br>Marticle 780-0748                                                            |  |  |  |  |  |  |
| Lessee/Buyer's Name (If Applicable)                                                                                                                                               | Applicant name, address & St Cost Of<br>telephone: (5 Arlington Work: \$ 4500<br>Portland ME 04101 Fee: \$ 54 |  |  |  |  |  |  |
| Current use: Duplex<br>If the location is currently vacant, what wa<br>Approximately how long has it been vaca<br>Proposed use: Source                                            | int:                                                                                                          |  |  |  |  |  |  |
| Project description:<br>Events y Porch<br>Contractor's name, address & telephone: Self<br>Who should we contact when the permit is ready: Mail Abau<br>Mailing address:<br>Phone: |                                                                                                               |  |  |  |  |  |  |