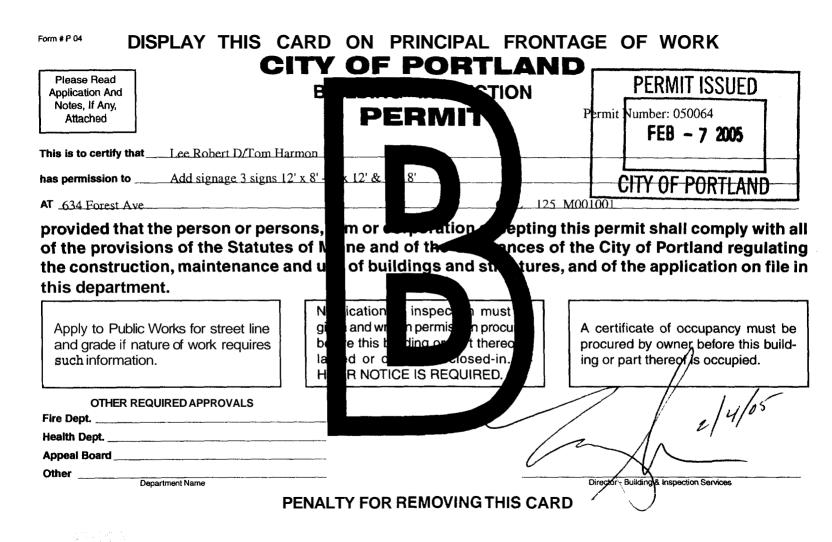

| City of Portland, Main                                                                             |                       |                      |                                        | lo: Iss                                 | PERMIT                         | ISSEPTD            |              |
|----------------------------------------------------------------------------------------------------|-----------------------|----------------------|----------------------------------------|-----------------------------------------|--------------------------------|--------------------|--------------|
| 389 Congress Street, 0410                                                                          |                       | 3, Fax: (207) 874-87 |                                        | 5-0064                                  |                                | <u>125</u> 1001    | 001          |
| Location of Construction:                                                                          | Owner Name:           |                      |                                        | ress:                                   | FEB -                          | 7 2005             |              |
| 634 Forest Ave                                                                                     | Lee Robert D          | Lee Robert D         |                                        | let Ave                                 | 100 -                          | / 4005             |              |
| Business Name:                                                                                     | Contractor Name       | 2:                   | Contractor                             |                                         |                                | Phone              |              |
|                                                                                                    | Tom Harmon            |                      | 640 Forest Ave Portla CHTV-On PORTLANN |                                         |                                |                    |              |
| _essee/Buyer's Name                                                                                | Phone:                |                      | Permit Type                            | e:C                                     |                                |                    | one:<br>B35  |
| 'ast Use:                                                                                          | Proposed Use:         |                      | Permit Fee                             | : Cost                                  | of Work:                       | CEO District:      |              |
| Commercial / Used Cars                                                                             | Used Car Sale         | s / Add signage 3    | \$3                                    | 82.00                                   | \$382.00                       | 3                  |              |
|                                                                                                    |                       | 4'x 12'& 4'x 8'      | FIRE DEP                               |                                         | roved INSPH                    | ECTION:            |              |
| revised to<br>12' × 4                                                                              |                       |                      |                                        | U/A <sup>en</sup>                       | ied Use G                      | TBC 200            | pe:Siye<br>3 |
| Proposed Project Description:                                                                      |                       |                      |                                        | 11                                      |                                | -21-               |              |
| Add signage 3 signs 12 x 8                                                                         | - 4' x 12' & 4' x 8'  |                      | Signature:                             | <u> </u>                                | Signa                          |                    |              |
| revised to 12'th' pertomon                                                                         |                       | PEDES                |                                        | PEDESTRIAN ACTIVITIES DISTRICT (P.A.D.) |                                | <b>`</b>           |              |
| iziti per lomm                                                                                     |                       | 21110)               | Action:                                | Approved                                | Approved w                     | w/Conditions De    | initid       |
|                                                                                                    |                       | _                    | Signature:                             |                                         |                                | Date:              |              |
| 'ermit Taken By:Date Applied For:ldobson01/18/2005                                                 |                       |                      | 7                                      | Zoning Ap                               | proval                         |                    |              |
| 1. This permit application                                                                         | does not preclude the | Special Zone or Revi | iews                                   | Zoning App                              | oeal                           | Historic Preserv   | ation        |
| Applicant(s) from meeting applicable State and Federal Rules.                                      |                       | Shoreland            |                                        | Variance                                |                                | Not in District of | : Landmark   |
| 2. Building permits do not include plumbing, septic or electrical work.                            |                       | Wetland              |                                        | Miscellaneous     Does Not Re           |                                | Does Not Requir    | e Review     |
| 3. Building permits are void if work is not started within six (6) months of the date of issuance. |                       | Flood Zone           |                                        | Conditional Us                          | onditional Use Requires Review |                    |              |
| False information may in permit and stop all work                                                  |                       | Subdivision          |                                        | Interpretation                          |                                | Approved           |              |
|                                                                                                    |                       | Site Plan            |                                        | Approved                                |                                | Approved w/Con     | ditions      |
|                                                                                                    |                       | Maj _ Minor _ MM     | aute S                                 | Denied                                  |                                | Denied Denied      | >            |
|                                                                                                    |                       | Date: 2/1/0          | S late:                                | :                                       |                                | Jate:              |              |

| SIGNATURE OF APPLICANT | ADDRESS | DATE | PHONE |
|------------------------|---------|------|-------|
|                        |         |      |       |

| City of Portland, Maine -<br>389 Congress Street, 04101           | 0                                                            |                     | <b>Permit No:</b> 05-0064 | <b>Date Applied For:</b><br>01/18/2005 | CBL:<br>125 M001001              |
|-------------------------------------------------------------------|--------------------------------------------------------------|---------------------|---------------------------|----------------------------------------|----------------------------------|
| Location of Construction:                                         | Owner Name:                                                  | (                   | Owner Address:            |                                        | Phone:                           |
| 634 Forest Ave                                                    | Lee Robert D                                                 |                     | 17 Hamblet Ave            |                                        |                                  |
| Business Name:                                                    | Contractor Name:                                             | (                   | Contractor Address:       |                                        | Phone                            |
|                                                                   | Tom Harmon                                                   |                     | 640 Forest Ave Por        | rtland                                 |                                  |
| Lessee/Buyer's Name                                               | Phone:                                                       | ]                   | Permit Type:              |                                        |                                  |
|                                                                   |                                                              |                     | Signs - Permanent         |                                        |                                  |
| Proposed Use:                                                     |                                                              | Proposed            | Project Description:      |                                        |                                  |
| Used Car Sales / Add signage 3                                    |                                                              |                     |                           | 8' - 4' x 12'& 4' <b>x</b> 8'          |                                  |
| Dept: Zoning Statu                                                | s: Approved with Condition                                   | ns <b>Reviewer:</b> | Marge Schmucka            | 1 Approval Da                          | te: 02/01/2005                   |
| <b>Note:</b> 2/1/05 I spoke with Tom<br>ft is allowed - He agreed | Harmon about the 8' x 12' p<br>to change the size to 4' x 12 |                     | -                         | rontage - only 50 sq                   | Ok to Issue: @                   |
| 1) It is understood that the 8' <b>x</b> of the sign ordinance.   | 12' sign along the Forest Ave                                | nue frontage is re  | duced in size to 4'       | <b>x</b> 12' in order to mee           | t the requirements               |
| Dept: Building Statu<br>Note:                                     | s: Approved with Condition                                   | ns <b>Reviewer:</b> | Tammy Munson              | Approval Da                            | te: 0210412005<br>Ok to Issue: □ |

Note: 1) Signage Installation to comply with Chapter 31 of the IBC 2003 building code.