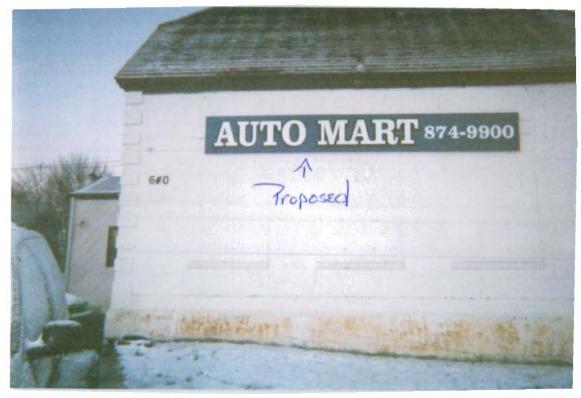

| SIGNATURE OF APPLICANT | ADDRESS | DATE | PHONE |
|------------------------|---------|------|-------|
|                        |         |      |       |

| City of Portland, Maine -<br>389 Congress Street, 04101           | 0                                                            |                     | <b>Permit No:</b> 05-0064 | <b>Date Applied For:</b><br>01/18/2005 | CBL:<br>125 M001001              |
|-------------------------------------------------------------------|--------------------------------------------------------------|---------------------|---------------------------|----------------------------------------|----------------------------------|
| Location of Construction:                                         | Owner Name:                                                  | (                   | Owner Address:            |                                        | Phone:                           |
| 634 Forest Ave                                                    | Lee Robert D                                                 |                     | 17 Hamblet Ave            |                                        |                                  |
| Business Name:                                                    | Contractor Name:                                             | (                   | Contractor Address:       |                                        | Phone                            |
|                                                                   | Tom Harmon                                                   |                     | 640 Forest Ave Por        | rtland                                 |                                  |
| Lessee/Buyer's Name                                               | Phone:                                                       | ]                   | Permit Type:              |                                        |                                  |
|                                                                   |                                                              |                     | Signs - Permanent         |                                        |                                  |
| Proposed Use:                                                     |                                                              | Proposed            | Project Description:      |                                        |                                  |
| Used Car Sales / Add signage 3                                    |                                                              |                     |                           | 8' - 4' x 12'& 4' <b>x</b> 8'          |                                  |
| Dept: Zoning Statu                                                | s: Approved with Condition                                   | ns <b>Reviewer:</b> | Marge Schmucka            | 1 Approval Da                          | te: 02/01/2005                   |
| <b>Note:</b> 2/1/05 I spoke with Tom<br>ft is allowed - He agreed | Harmon about the 8' x 12' p<br>to change the size to 4' x 12 |                     | -                         | rontage - only 50 sq                   | Ok to Issue: @                   |
| 1) It is understood that the 8' <b>x</b> of the sign ordinance.   | 12' sign along the Forest Ave                                | nue frontage is re  | duced in size to 4'       | <b>x</b> 12' in order to mee           | t the requirements               |
| Dept: Building Statu<br>Note:                                     | s: Approved with Condition                                   | ns <b>Reviewer:</b> | Tammy Munson              | Approval Da                            | te: 0210412005<br>Ok to Issue: □ |

| Location/Address of Construction: 640 Forest AUR                                                                                                                                                                                                                                                                                                                                                                                                                                                                                                                                                                 |                          |  |  |  |  |  |
|------------------------------------------------------------------------------------------------------------------------------------------------------------------------------------------------------------------------------------------------------------------------------------------------------------------------------------------------------------------------------------------------------------------------------------------------------------------------------------------------------------------------------------------------------------------------------------------------------------------|--------------------------|--|--|--|--|--|
| Total Square Footage of Proposed Structure Square Foota                                                                                                                                                                                                                                                                                                                                                                                                                                                                                                                                                          | ge of Lot                |  |  |  |  |  |
| Tax Assessor's Chart, Block & Lot Owner: Roser Daw<br>Chart# 35 Block# M Lot# /                                                                                                                                                                                                                                                                                                                                                                                                                                                                                                                                  | Telephone:               |  |  |  |  |  |
| Portzano, maine<br>Outor (87                                                                                                                                                                                                                                                                                                                                                                                                                                                                                                                                                                                     | for H.D. signage = Total |  |  |  |  |  |
| Current use: Used CAR SALES AND Repaire                                                                                                                                                                                                                                                                                                                                                                                                                                                                                                                                                                          | NSOF ME                  |  |  |  |  |  |
| If the location is currently vacant, what was prior use:                                                                                                                                                                                                                                                                                                                                                                                                                                                                                                                                                         |                          |  |  |  |  |  |
| Approximately how long has it been vacant:                                                                                                                                                                                                                                                                                                                                                                                                                                                                                                                                                                       |                          |  |  |  |  |  |
| Proposed use: <u>USED CAR SALES AND Repair</u><br>Project description: <u>3</u> <u>Sign S</u> <u>See</u> <u>Second</u> Raye                                                                                                                                                                                                                                                                                                                                                                                                                                                                                      |                          |  |  |  |  |  |
| Contractor's name, address & telephone:                                                                                                                                                                                                                                                                                                                                                                                                                                                                                                                                                                          |                          |  |  |  |  |  |
| Whom should we contact when the permit is ready: <u>Tom HARMEN</u><br>Mailing address:                                                                                                                                                                                                                                                                                                                                                                                                                                                                                                                           |                          |  |  |  |  |  |
| We will contact you by phone when the permit is ready. You must come in and pick up the permit and review the requirements before starting any work, with a Plan Reviewer. A STOP WORK ORDER will be issued and a \$100.00 fee if any work starts before the permit is picked up. PHONE:                                                                                                                                                                                                                                                                                                                         |                          |  |  |  |  |  |
| IF THE REQUIRED INFORMATION IS NOT INCLUDED IN THE SUBMISSIONS THE PERMIT WILL BE AUTOMATICALLY<br>DENIED AT THE DISCRETION OF THE BUILDING/PLANNING DEPARTMENT. WE MAY REQUIRE ADDITIONAL<br>INFORMATION IN ORDER TO APROVE THIS PERMIT.                                                                                                                                                                                                                                                                                                                                                                        |                          |  |  |  |  |  |
| I hereby certify that I am the Owner of record of the named property, or that the owner of record authorizes the proposed work and<br>that I have been authorized by the owner to make this application & his/her authorized agent. I agree to conform to all applicable<br>laws of this jurisdiction. In addition, if a permit for work described in this application is issued, I certify that the Code Official's authorized<br>representative shall have the authority to enter all areas covered by this permit at any reasonable hour to enforce the provisions of the<br>codes applicable to this permit. |                          |  |  |  |  |  |
| Signature of applicant: Rife address                                                                                                                                                                                                                                                                                                                                                                                                                                                                                                                                                                             | Date: 12/4/04            |  |  |  |  |  |
| This is NOT a permit, you may not commence ANY work until the permit is issued.                                                                                                                                                                                                                                                                                                                                                                                                                                                                                                                                  |                          |  |  |  |  |  |