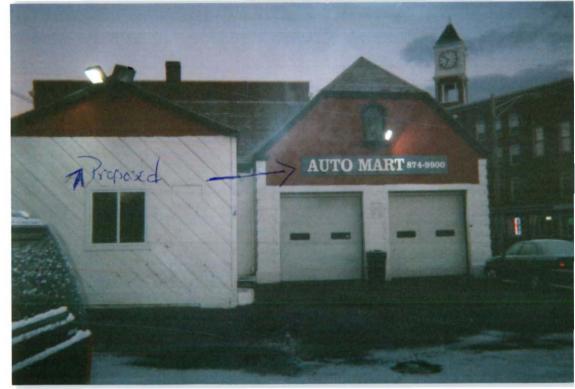

| SIGNATURE OF APPLICANT | ADDRESS | DATE | PHONE |
|------------------------|---------|------|-------|
|                        |         |      |       |

| City of Portland, Maine -<br>389 Congress Street, 04101           | 0                                                            |                     | <b>Permit No:</b> 05-0064 | <b>Date Applied For:</b><br>01/18/2005 | CBL:<br>125 M001001              |
|-------------------------------------------------------------------|--------------------------------------------------------------|---------------------|---------------------------|----------------------------------------|----------------------------------|
| Location of Construction:                                         | Owner Name:                                                  | (                   | Owner Address:            |                                        | Phone:                           |
| 634 Forest Ave                                                    | Lee Robert D                                                 |                     | 17 Hamblet Ave            |                                        |                                  |
| Business Name:                                                    | Contractor Name:                                             | (                   | Contractor Address:       |                                        | Phone                            |
|                                                                   | Tom Harmon                                                   |                     | 640 Forest Ave Por        | rtland                                 |                                  |
| Lessee/Buyer's Name                                               | Phone:                                                       | ]                   | Permit Type:              |                                        |                                  |
|                                                                   |                                                              |                     | Signs - Permanent         |                                        |                                  |
| Proposed Use:                                                     |                                                              | Proposed            | Project Description:      |                                        |                                  |
| Used Car Sales / Add signage 3                                    |                                                              |                     |                           | 8' - 4' x 12'& 4' <b>x</b> 8'          |                                  |
| Dept: Zoning Statu                                                | s: Approved with Condition                                   | ns <b>Reviewer:</b> | Marge Schmucka            | 1 Approval Da                          | te: 02/01/2005                   |
| <b>Note:</b> 2/1/05 I spoke with Tom<br>ft is allowed - He agreed | Harmon about the 8' x 12' p<br>to change the size to 4' x 12 |                     | -                         | rontage - only 50 sq                   | Ok to Issue: @                   |
| 1) It is understood that the 8' <b>x</b> of the sign ordinance.   | 12' sign along the Forest Ave                                | nue frontage is re  | duced in size to 4'       | <b>x</b> 12' in order to mee           | t the requirements               |
| Dept: Building Statu<br>Note:                                     | s: Approved with Condition                                   | ns <b>Reviewer:</b> | Tammy Munson              | Approval Da                            | te: 0210412005<br>Ok to Issue: □ |

| Location/Address of Construction: 640 Forest AUR                                                                                                                                                                                                                                                                                                                                                                                                                                                                                                                                                                 |                          |  |  |  |  |  |
|------------------------------------------------------------------------------------------------------------------------------------------------------------------------------------------------------------------------------------------------------------------------------------------------------------------------------------------------------------------------------------------------------------------------------------------------------------------------------------------------------------------------------------------------------------------------------------------------------------------|--------------------------|--|--|--|--|--|
| Total Square Footage of Proposed Structure Square Foota                                                                                                                                                                                                                                                                                                                                                                                                                                                                                                                                                          | ge of Lot                |  |  |  |  |  |
| Tax Assessor's Chart, Block & Lot Owner: Roser Daw<br>Chart# 35 Block# M Lot# /                                                                                                                                                                                                                                                                                                                                                                                                                                                                                                                                  | Telephone:               |  |  |  |  |  |
| Portzano, maine<br>Outor (87                                                                                                                                                                                                                                                                                                                                                                                                                                                                                                                                                                                     | for H.D. signage = Total |  |  |  |  |  |
| Current use: Used CAR SALES AND Repaire                                                                                                                                                                                                                                                                                                                                                                                                                                                                                                                                                                          | NSOF ME                  |  |  |  |  |  |
| If the location is currently vacant, what was prior use:                                                                                                                                                                                                                                                                                                                                                                                                                                                                                                                                                         |                          |  |  |  |  |  |
| Approximately how long has it been vacant:                                                                                                                                                                                                                                                                                                                                                                                                                                                                                                                                                                       |                          |  |  |  |  |  |
| Proposed use: <u>USED CAR SALES AND Repair</u><br>Project description: <u>3</u> <u>Sign S</u> <u>See</u> <u>Second</u> Raye                                                                                                                                                                                                                                                                                                                                                                                                                                                                                      |                          |  |  |  |  |  |
| Contractor's name, address & telephone:                                                                                                                                                                                                                                                                                                                                                                                                                                                                                                                                                                          |                          |  |  |  |  |  |
| Whom should we contact when the permit is ready: <u>Tom HARMEN</u><br>Mailing address:                                                                                                                                                                                                                                                                                                                                                                                                                                                                                                                           |                          |  |  |  |  |  |
| We will contact you by phone when the permit is ready. You must come in and pick up the permit and review the requirements before starting any work, with a Plan Reviewer. A STOP WORK ORDER will be issued and a \$100.00 fee if any work starts before the permit is picked up. PHONE:                                                                                                                                                                                                                                                                                                                         |                          |  |  |  |  |  |
| IF THE REQUIRED INFORMATION IS NOT INCLUDED IN THE SUBMISSIONS THE PERMIT WILL BE AUTOMATICALLY<br>DENIED AT THE DISCRETION OF THE BUILDING/PLANNING DEPARTMENT. WE MAY REQUIRE ADDITIONAL<br>INFORMATION IN ORDER TO APROVE THIS PERMIT.                                                                                                                                                                                                                                                                                                                                                                        |                          |  |  |  |  |  |
| I hereby certify that I am the Owner of record of the named property, or that the owner of record authorizes the proposed work and<br>that I have been authorized by the owner to make this application & his/her authorized agent. I agree to conform to all applicable<br>laws of this jurisdiction. In addition, if a permit for work described in this application is issued, I certify that the Code Official's authorized<br>representative shall have the authority to enter all areas covered by this permit at any reasonable hour to enforce the provisions of the<br>codes applicable to this permit. |                          |  |  |  |  |  |
| Signature of applicant: Rife address                                                                                                                                                                                                                                                                                                                                                                                                                                                                                                                                                                             | Date: 12/4/04            |  |  |  |  |  |
| This is NOT a permit, you may not commence ANY work until the permit is issued.                                                                                                                                                                                                                                                                                                                                                                                                                                                                                                                                  |                          |  |  |  |  |  |