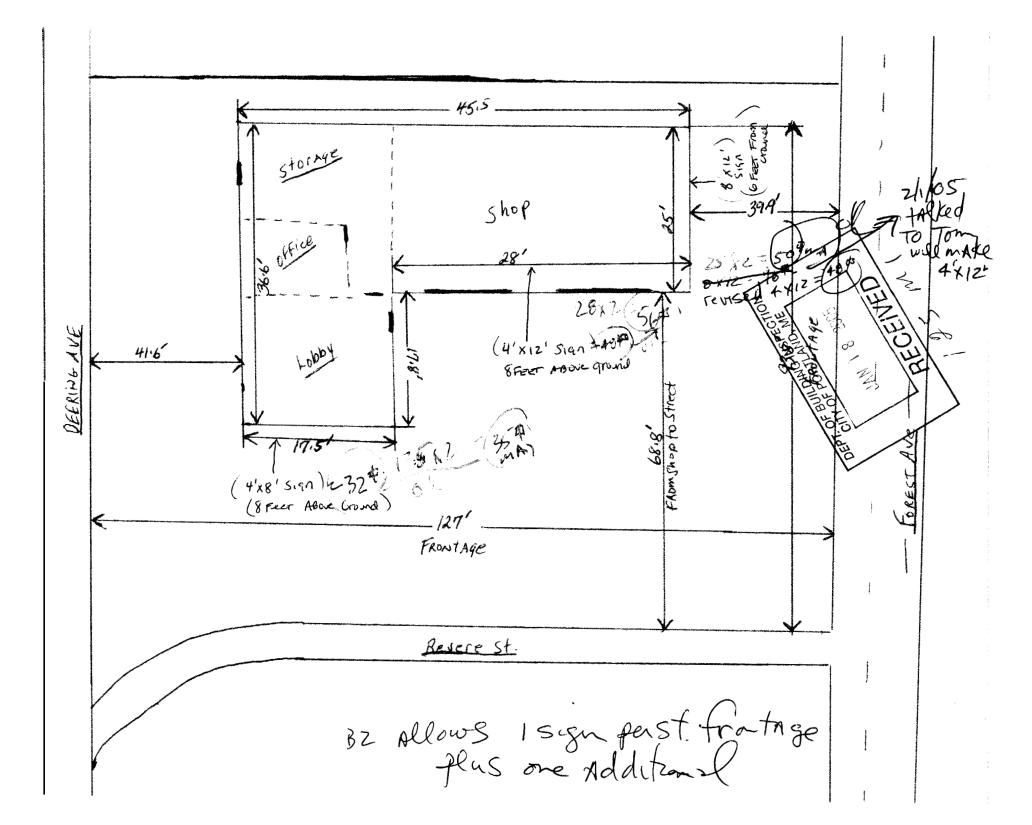

Letter of permission from the owner indicating the permissions granted and the tenant/space building frontage.

A sketch plan of lot, indicating location of buildings, driveways, and any abutting streets or rights of way, lengths of building frontages, street frontages, and all existing setbacks. Indicate on the plan all existing and proposed signs with their dimensions and specific locations. Be sure to include distance from the ground and building facade dimensions for any signage attached to a building.

- $\frac{\int (\hat{\mathbf{h}})^{\mathbf{h}} \mathbf{A}^{\mathbf{h}}}{\mathbf{A}^{\mathbf{h}}} = \frac{\int (\hat{\mathbf{h}})^{\mathbf{h}} \mathbf{A}^{\mathbf{h}}}{\mathbf{A}^{\mathbf{h}}}$  sketch or photo of any proposed sign(s) indicating content, dimensions, materials, source of illumination, and construction method, as well as specifics of installation/attachment.
- \_\_\_\_\_\_ Certificate of Flammability required for awning or canopy at time of application.
- \_\_\_\_\_UL# required for lighted signs at the time of Final Inspection. Failure to provide this information will invalidate the Sign Permit.
  - Pre-Application Questionnaire completed and attached. Photos of existing signage attached.