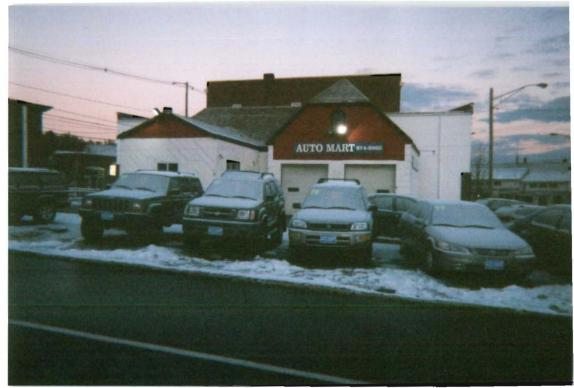

- $\frac{\int (\hat{\mathbf{h}})^{\mathbf{h}} \mathbf{A}^{\mathbf{h}}}{\mathbf{A}^{\mathbf{h}}} = \frac{\int (\hat{\mathbf{h}})^{\mathbf{h}} \mathbf{A}^{\mathbf{h}}}{\mathbf{A}^{\mathbf{h}}}$  sketch or photo of any proposed sign(s) indicating content, dimensions, materials, source of illumination, and construction method, as well as specifics of installation/attachment.
- \_\_\_\_\_\_ Certificate of Flammability required for awning or canopy at time of application.
- \_\_\_\_\_UL# required for lighted signs at the time of Final Inspection. Failure to provide this information will invalidate the Sign Permit.
  - Pre-Application Questionnaire completed and attached. Photos of existing signage attached.