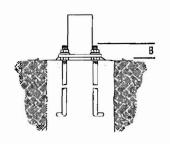

| 100            |            |                | 1012                    | 1 x 36 x 4                     | 440                              |
| SSS 35 6G         | 35                                | 6.0 x 35.0                       | 0.188                         | 7     | 9.5       | 237                     | 5.0       | 150            | 1.8        | 50             | 1113                    | 1 x 36 x 4                     | 540                              |
| SSS 39 6G         | 39                                | 6.0 x 39.0                       | 0.188                         | 7     | 5.1       | 128                     | 1.3       | 33             |            |                | 1113                    | 1 x 36 x 4                     | 605                              |







| Shaft<br>Base<br>Size | Bolt<br>Circle<br>A | Bolt<br>Projection<br><b>B</b> | Base<br>Square<br>C | Bolt     | Warehouse<br>Anchor Bolt<br>Description |         |
|-----------------------|---------------------|--------------------------------|---------------------|----------|-----------------------------------------|---------|
| 4°C                   | 8-1/2"              | 2-3/4"-4"                      | 8*                  | ABSSS-4C | AB18-0                                  | PJ50004 |
| 4"G                   | 8-1/2"              | 2-3/4*-4*                      | 8*                  | ABSSS-4G | AB30-0                                  | PJ50004 |
| 5"                    | 10"-12"             | 3-3/8*-4*                      | 11*                 | ABSSS-5  | AB36-0