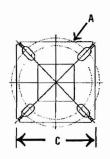

5       | 100            |            |                | 1012                    | 1 x 36 x 4                     | 440                              |
| SSS 35 6G         | 35                                | 6.0 x 35.0                       | 0.188                         | 7     | 9.5       | 237                     | 5.0       | 150            | 1.8        | 50             | 1113                    | 1 x 36 x 4                     | 540                              |
| SSS 39 6G         | 39                                | 6.0 x 39.0                       | 0.188                         | 7     | 5.1       | 128                     | 1.3       | 33             |            |                | 1113                    | 1 x 36 x 4                     | 605                              |







| Shaft<br>Base<br>Size | Bolt<br>Circle<br>A | Bolt<br>Projection<br><b>B</b> | Base<br>Square<br>C | Bolt     | Warehouse<br>Anchor Bolt<br>Description |         |
|-----------------------|---------------------|--------------------------------|---------------------|----------|-----------------------------------------|---------|
| 4°C                   | 8-1/2"              | 2-3/4"-4"                      | 8*                  | ABSSS-4C | AB18-0                                  | PJ50004 |
| 4"G                   | 8-1/2"              | 2-3/4*-4*                      | 8*                  | ABSSS-4G | AB30-0                                  | PJ50004 |
| 5"                    | 10"-12"             | 3-3/8*-4*                      | 11*                 | ABSSS-5  | AB36-0