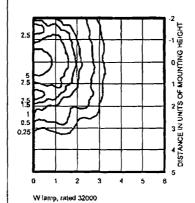

T35-280 AST35-290 AST35-390 AST35-490

n/a

## **AS2** Metal Halide Area Lighting

#### Coefficient of Utilization Initial Footcandles

**AS2 400M SR2** 

TEST NO: LTL10098 AS2 400M SR3





TEST NO: LTL10102

#### AS2 400M SR4SC

TEST NO: LTL10100



W lamo, rated 32000 lumens. Footcandle values ba mounting height. Classification: Type II, Medium, Full Cutoff



W lamp, rated 32000 lumens. Footcandle values based on 20' mounting height.
Classification: Type III, Medium, Full Cutoff



W lamp, rated 32000 lumens. Footcandle values based on 20' mounting height. Classification: Unclassified (Type IV, Very Short), Full Cutoff

#### **AS2 400M SR4W**



W lamp, rated 32000 lumens. Footcandle val mounting height. Classification: Type IV. Short, Full Cutoff

### TEST NO: LTL10101 AS2 400M SR5S



lumens, Foolcandle values based on 20' mounting height.

Classification: Unclassified (Type V), Full Culoff

#### NOTES:

- 1 Photometric data for other distributions can be accessed at www.lithonia.com.
- 2 For electrical characteristics consult technical data tab
- Tosted to current IESNA and NEMA standards under stabilized laboratory conditions. Various operating factors can cause differences between laboratory and actual field measurements Dimensions and specifications are based on the most current data and are subject to change.

#### Mounting Height Correction Factor

(Multiply the fc level by the correction factor)

10 ft. = 12.25

15 ft. = 5.4

30 ft. = 1.36 40ft. = 0.77

Existing Mounting Height<sup>2</sup> = Correction Factor New Mounting Height<sup>2</sup>



An \cuityBrands C