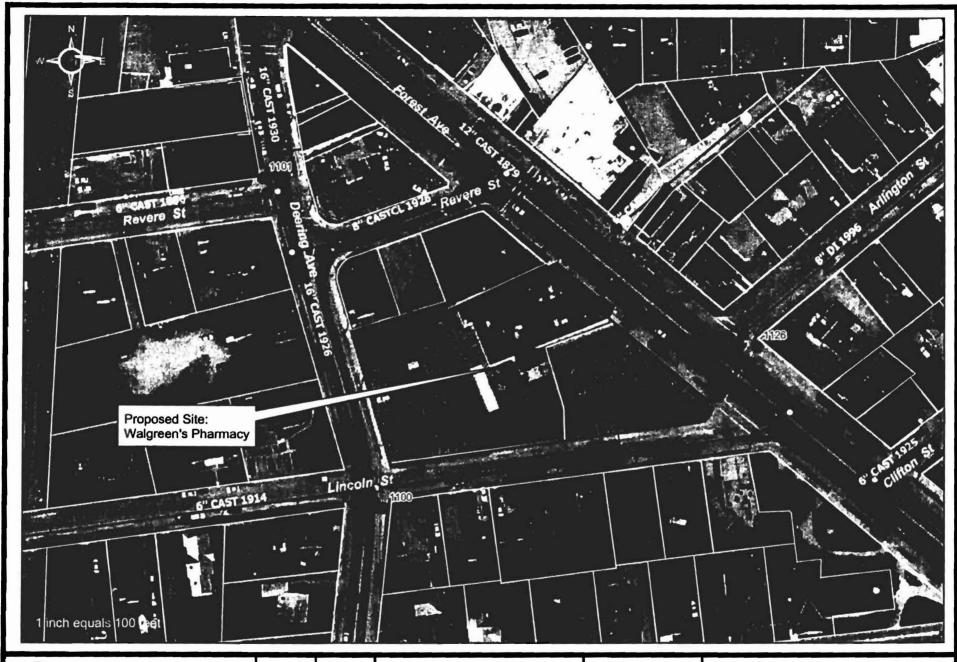

| Location/Address of Construction: (01/0                                                                                                                                                                   | Forest Avenue                                                |                                |  |  |  |  |
|-----------------------------------------------------------------------------------------------------------------------------------------------------------------------------------------------------------|--------------------------------------------------------------|--------------------------------|--|--|--|--|
| Total Square Footage of Proposed Structure/A                                                                                                                                                              |                                                              |                                |  |  |  |  |
| 12,200                                                                                                                                                                                                    |                                                              |                                |  |  |  |  |
| Tax Assessor's Chart, Block & Lot                                                                                                                                                                         | Applicant *must be owner, Lessee or Buye                     |                                |  |  |  |  |
| Chart# Block# Lot#                                                                                                                                                                                        | Name The Kichmond Company                                    | 978-988-3900                   |  |  |  |  |
| 175                                                                                                                                                                                                       | Address 25 Con Cord St.                                      | 123-1600                       |  |  |  |  |
|                                                                                                                                                                                                           | Name The Richmond Company Address  City, State & Zip  O8 986 | 978) Cect #                    |  |  |  |  |
| Lessee/DBA (If Applicable)                                                                                                                                                                                | Owner (if different from Applicant)                          | Cost Of DAV O LA               |  |  |  |  |
|                                                                                                                                                                                                           | Name                                                         | Work: \$ 2,000,000             |  |  |  |  |
|                                                                                                                                                                                                           | Address                                                      | C of O Fee: \$                 |  |  |  |  |
|                                                                                                                                                                                                           | City, State & Zip                                            | Total Fee: \$                  |  |  |  |  |
| Current legal use (i.e. single family)  If vacant, what was the previous use?  Proposed Specific use:  Is property part of a subdivision?  Project description:  MW \$12,200 \$\frac{4}{2} Walgreens + Cm |                                                              |                                |  |  |  |  |
| Contractor's name: PM Construction                                                                                                                                                                        |                                                              | <del></del>                    |  |  |  |  |
| Address: 19 Industrial Park Rd                                                                                                                                                                            | •                                                            |                                |  |  |  |  |
| City, State & Zip Saco, ME C                                                                                                                                                                              |                                                              | elephone: <u>207-282-76</u> 97 |  |  |  |  |
| Who should we contact when the permit is reac                                                                                                                                                             | ly: Kris Voisne To                                           | elephone: <u>207-423-25/</u> 7 |  |  |  |  |
| Mailing address: P.O. Bux 728, So                                                                                                                                                                         | 100, ME 04106                                                |                                |  |  |  |  |
| Please submit all of the information outlined on the applicable Checklist. Failure to                                                                                                                     |                                                              |                                |  |  |  |  |