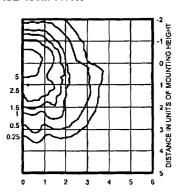

ural colors available; see www.lithonla.com for

AST20-320

n/a

n/a

2-7/8\* AST25-190 AST25-280 AST25-290 AST25-390 AST25-490 4\* AST35-190 AST35-280 AST35-290 AST35-390 AST35-490

n/a

## **AS2** Metal Halide Area Lighting

#### Coefficient of Utilization Initial Footcandles

**AS2 400M SR2** 

TEST NO: LTL10098 AS2 400M SR3





TEST NO: LTL10102

#### AS2 400M SR4SC

TEST NO: LTL10100



W lamo, rated 32000 lumens. Footcandle values ba mounting height. Classification: Type II, Medium, Full Cutoff



W lamp, rated 32000 lumens. Footcandle values based on 20' mounting height.
Classification: Type III, Medium, Full Cutoff



W lamp, rated 32000 lumens. Footcandle values based on 20' mounting height. Classification: Unclassified (Type IV, Very Short), Full Cutoff

#### **AS2 400M SR4W**



W lamp, rated 32000 lumens. Footcandle val mounting height. Classification: Type IV. Short, Full Cutoff

### TEST NO: LTL10101 AS2 400M SR5S



lumens, Foolcandle values based on 20' mounting height.

Classification: Unclassified (Type V), Full Culoff

#### NOTES:

- 1 Photometric data for other distributions can be accessed at www.lithonia.com.
- 2 For electrical characteristics consult technical data tab
- Tosted to current IESNA and NEMA standards under stabilized laboratory conditions. Various operating factors can cause differences between laboratory and actual field measurements Dimensions and specifications are based on the most current data and are subject to change.

#### Mounting Height Correction Factor

(Multiply the fc level by the correction factor)

10 ft. = 12.25

15 ft.