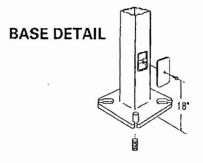

| 100            |            |                | 1012                    | 1 x 36 x 4                     | 440                              |
| SSS 35 6G         | 35                                | 6.0 x 35.0                       | 0.188                         | 7     | 9.5       | 237                     | 5.0       | 150            | 1.8        | 50             | 1113                    | 1 x 36 x 4                     | 540                              |
| SSS 39 6G         | 39                                | 6.0 x 39.0                       | 0.188                         | 7     | 5.1       | 128                     | 1.3       | 33             |            |                | 1113                    | 1 x 36 x 4                     | 605                              |







| Shaft<br>Base<br>Size | Bolt<br>Circle<br>A | Bolt<br>Projection<br><b>B</b> | Base<br>Square<br>C | Bolt     | Warehouse<br>Anchor Bolt<br>Description |         |
|-----------------------|---------------------|--------------------------------|---------------------|----------|-----------------------------------------|---------|
| 4°C                   | 8-1/2"              | 2-3/4"-4"                      | 8*                  | ABSSS-4C | AB18-0                                  | PJ50004 |
| 4"G                   | 8-1/2"              | 2-3/4*-4*                      | 8*                  | ABSSS-4G | AB30-0                                  | PJ50004 |
| 5"                    | 10"-12"             | 3-3/8*-4*                      | 11*                 | ABSSS-5  | AB36-0