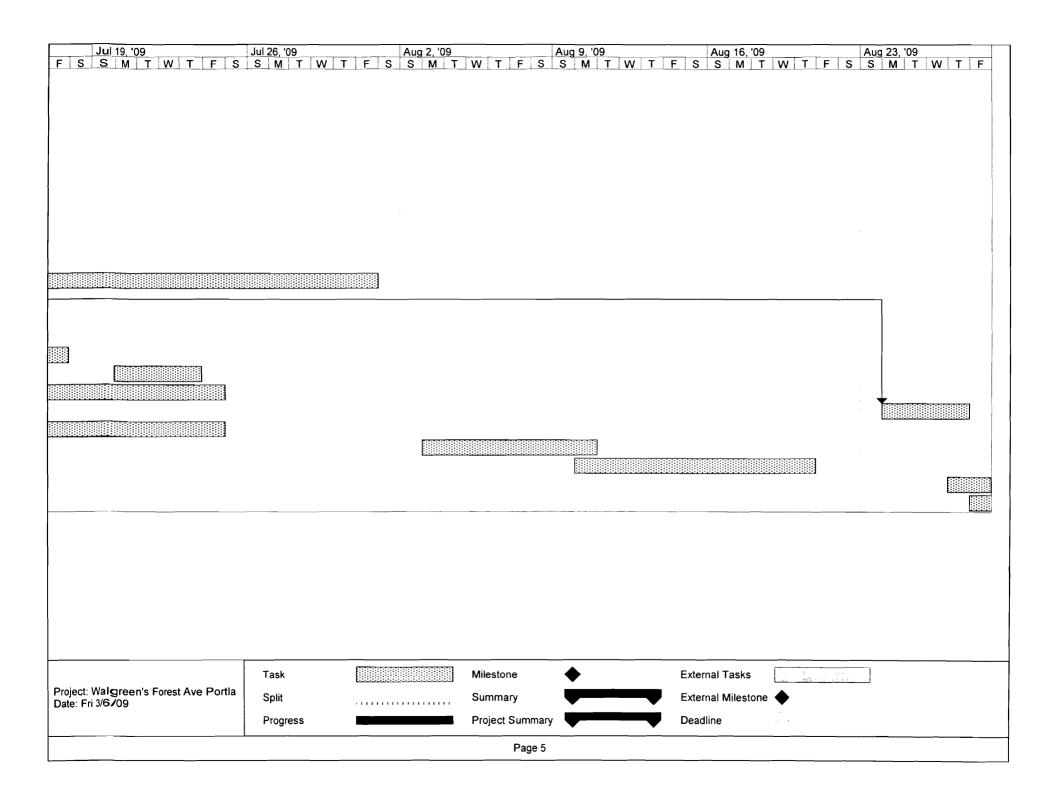

#### Comments:

12/30/2008-Idobson: Told applicant that they needed a seperate demolition permit & they needed the 3 certification forms -

12/30/2008-mes: Marge spoke with David Latulip - there is basically internal demolition and a two walls will be demoed for the addition. The roof remains - I also notified Molly for a stamped approved site plan - No guaranteed fees have been paid yet - permit on hold right now to get the demo thing settled. I also need an approved site plan to compare what was approved with what we received. The permit is on hold right now.

1/6/2009-mes: The applicant is supposed to be faxing in copies of structural statements - In the mean time I will be passing this permit on for Fire & Building reviews. The permit should be returned to Marge for final zoning sign off. DO NOT ISSUE PERMIT UNTIL PLANNING SIGNS OFF.

2/2/2009-csh: I have requested an engineed demolition plan showing bracing and structural support for wall and ceiling during and after demolition untill final structural components are complete.

3/11/2009-mes: I have received a stamped approved site plan from planning and Phil D. has oked it from his prospective.