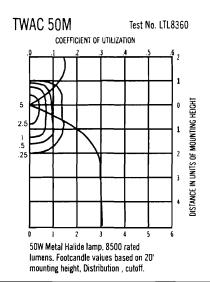

|     |                                   |

QRS Quartz restrike system1.8

| _          |   |
|------------|---|
| Accessorie | S |
|            |   |

| ACCESSUTIES  |                                  |  |  |  |  |
|--------------|----------------------------------|--|--|--|--|
| Order a      | s separate catalog number        |  |  |  |  |
| RK1 PEB1     | Photocell kit (120V only)        |  |  |  |  |
| RK1 PEB1 CSA | Photocell kit (120V only)        |  |  |  |  |
| RK1 PEB2     | Photocell kit (208, 240 or 277V) |  |  |  |  |
| RK1 PEB3 CSA | Photocell kit (347V)             |  |  |  |  |
| TWAWG        | Wireguard                        |  |  |  |  |
|              |                                  |  |  |  |  |

DSS Sandstone

## TWAC Cutoff Wall-Pack











lumens. Footcandle values based on 20'







Mounting Height Correction Factor (Multiply the fc level by the correction factor)  $8 \ ft. = 6.25 \\ 10 \ ft. = 4.00 \\ 12 \ ft. = 2.78$ 

15 ft.= 1.78



An **Acuity**Brands Company

Sheet #: TWAC-M-S-CF\_0

©1997 Acuity Brands Lighting Inc., Rev. 10/4/07

## Lithonia Lighting

One Lithonia Way, Conyers, GA 30012 Phone: 770-922-9000 Fax: 770-918-1209 www.lithonia.com



# RECENT DEVELOPMENTS SPRING 2005

The Richmond Company, Inc. has recently completed or is actively in the process of developing the following:

| I.)  | Super Market Progr    | <u>am</u>   |                                                                                     |
|------|-----------------------|-------------|--------------------------------------------