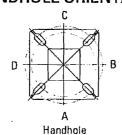

Dark bronze (DDB) polyester powder standard. Other architectural colors available.

GROUNDING — A nut holder located immediately inside the handhole rim is provided with a 1/2" - 13 UNC ground bolt and nut.

ANCHOR BOLTS — Top protion of anchor bolt is galvanized per ASTM A-153. Made of steel rod having a minimum yield strength of 55,000 psi.

| Catalog Number |      |
|----------------|------|
| Notes          | Туре |

**Anchor Base Poles** 

SSS

SQUARE STRAIGHT STEEL

Example: SSS 20 5C DM19 DDB

#### ORDERING INFORMATION

Choose the boldface catalog nomenclature that best suits your needs and write it in the appropriate blank.

SSS

Shaft type SSS Nominal shaft length

10 - 39 feet (See back page.) Nominal shaft base size/ wall thickness

(See back page.)

#### HANDHOLE ORIENTATION



#### NOTES:

- 1 When ordering tenon mounting and drill mounting for the same pole, follow this example: DM28/T20. The combination requires an extra handhole.
- 2 3-1/2" and 4" tenons available on 5" and 6" shafts only.
- 3 The drilling template to be used for a particular luminaire depends on the luminaire that is used. Refer to the Technical Data Section of the Outdoor Binder for Orilling Templates.
- Specify location and orientation when ordering option.

For 1st "x": \$

Specify the height in feet above base of pole. Example: 5ft = 5 and 20ft = 20

For 2nd "x": Specify orientation from handhole (A,B,C,D)

Refer to the Handhole Orientation diagram on this page. 5 Horizontal arm is 18" x 2-3/8" O.D. tenon standard.

- 6 Combination of tenon-top and drill mount requires extra handhole.