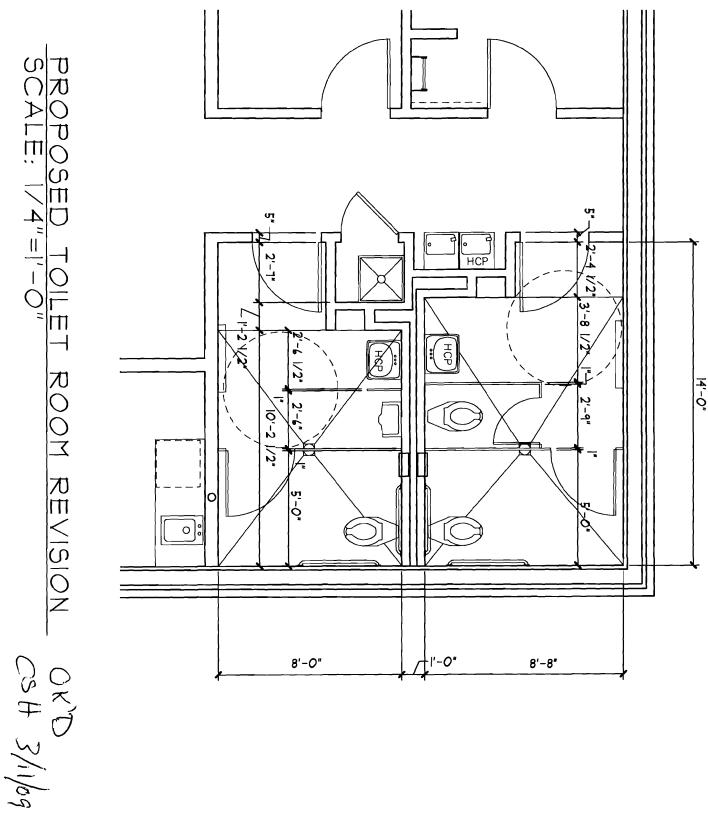

From:

Bill Lorigan <br/>
<br/>
Chris Hanson < CSH@portlandmaine.gov>

To: Date:

3/10/2009 1:59:44 PM

Subject:

Walgreens - Portland ME Forest Ave - revised toilet room layout

#### Afternoon Chris,

The attached drawing is what I am proposing to do. Please review the layout and once approved, I will revise the construction documents and send the to your office.

Regards,

Bill Lorigan Moeser & Associates 206 Ayer Road, Suite 2 Harvard, MA 01451 voice 978.456.6905 fax 978.456.9153