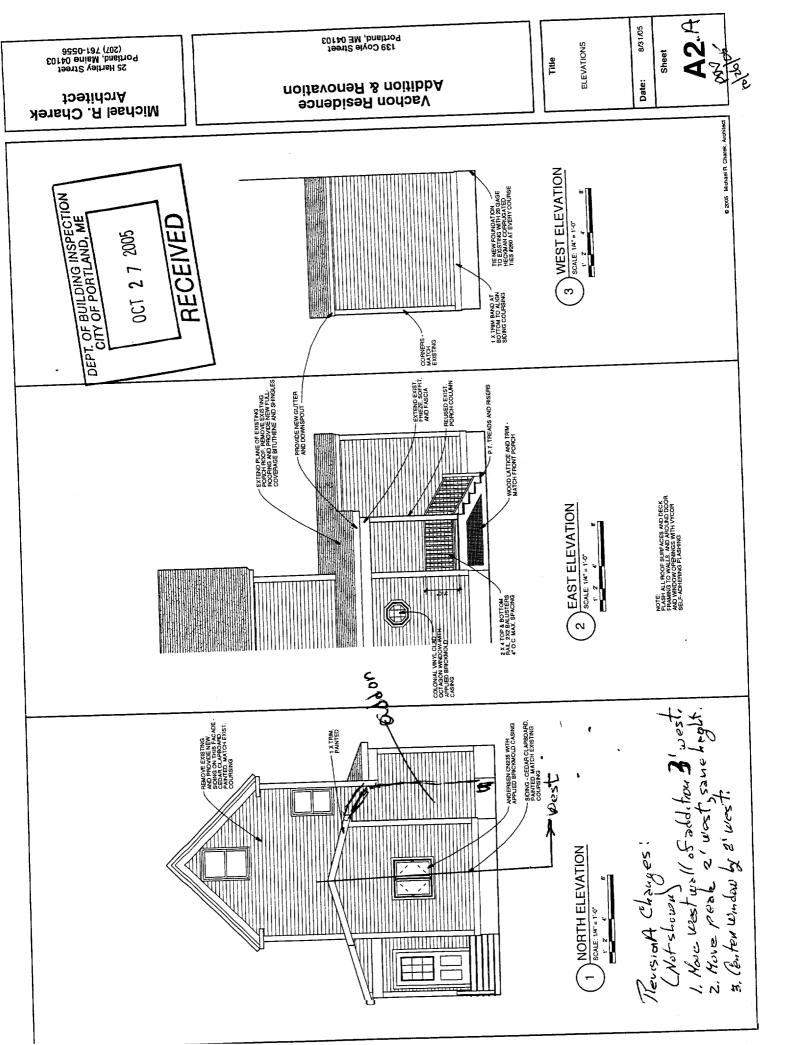

This **1895** home has only one bathroom, which is on the second floor. Much to our surprise, at the age of 72 Pat and I have discovered that a bathroom on the main floor is becoming necessary for normal access.

In addition to age, I also have been afflicted by diabetes for 24 years. I am facing the prospect of having to live only on the main floor. That's why the outside design provides for a ramp and paved path to the street.

Because Qabetics can lose extremities, this bathroom design accommodates wheelchair use including an accessible shower and a large toilet area with railings. All the doorways will be 30" wide too.

Unfortunately the **8**' setback of the west wall in the original design makes the bathroom area quite cramped. To provide a more standard space, permission is requested for at setback, which also will improve drainage