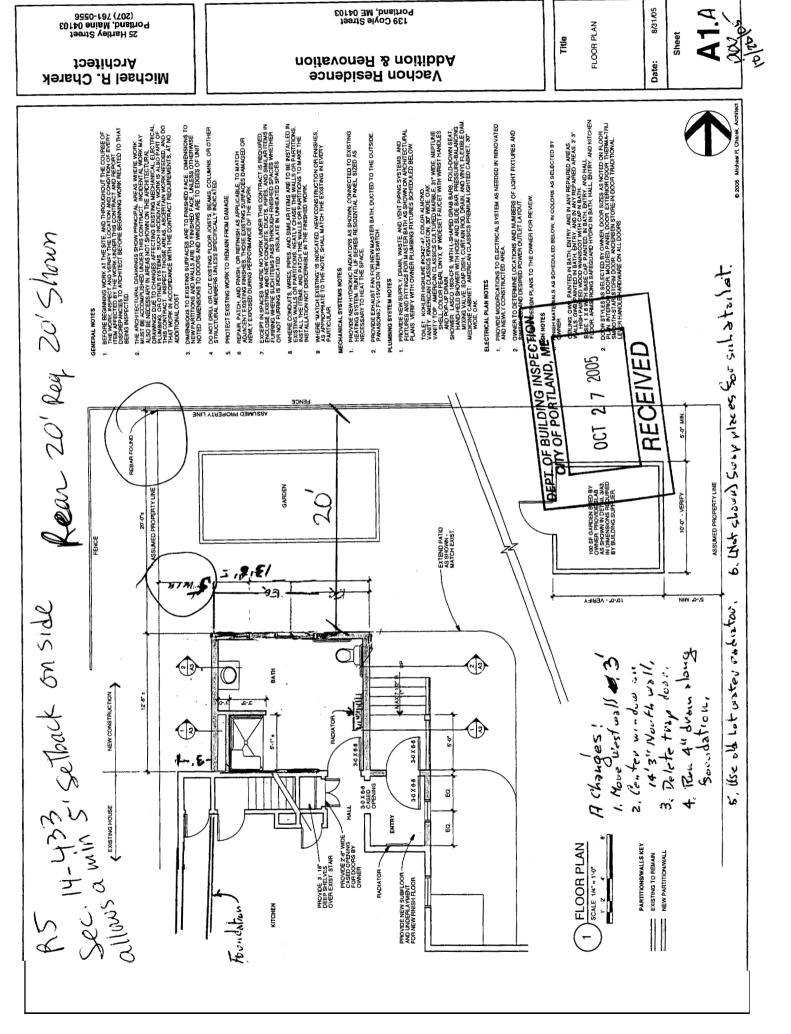

Because Qabetics can lose extremities, this bathroom design accommodates wheelchair use including an accessible shower and a large toilet area with railings. All the doorways will be 30" wide too.

Unfortunately the **8**' setback of the west wall in the original design makes the bathroom area quite cramped. To provide a more standard space, permission is requested for at setback, which also will improve drainage

5 Min Sec 14-385 Plumbing Lines
4 Existing stars

Thank you.

Sincerely,

P. David Vachon, Ph.D.

Sec. 14-433. Lots of record and accessory structure setbacks for existing buildings.

Any lot of record as of June 5, 1957, and held under separate and distinct ownership from adjacent lots and having a street frontage of forty (40) feet, or to which a means of access has been previously approved by the City Council as provided elsewhere in this article, may be considered a buildable lot in any residential zone except as provided below for island residential zones, with a minimum lot size of five thousand (5,000) square feet, except that a lot in the R-6 zone may have a minimum lot size of three thousand (3,000) square feet, provided that the applicable yard dimensions can be met.