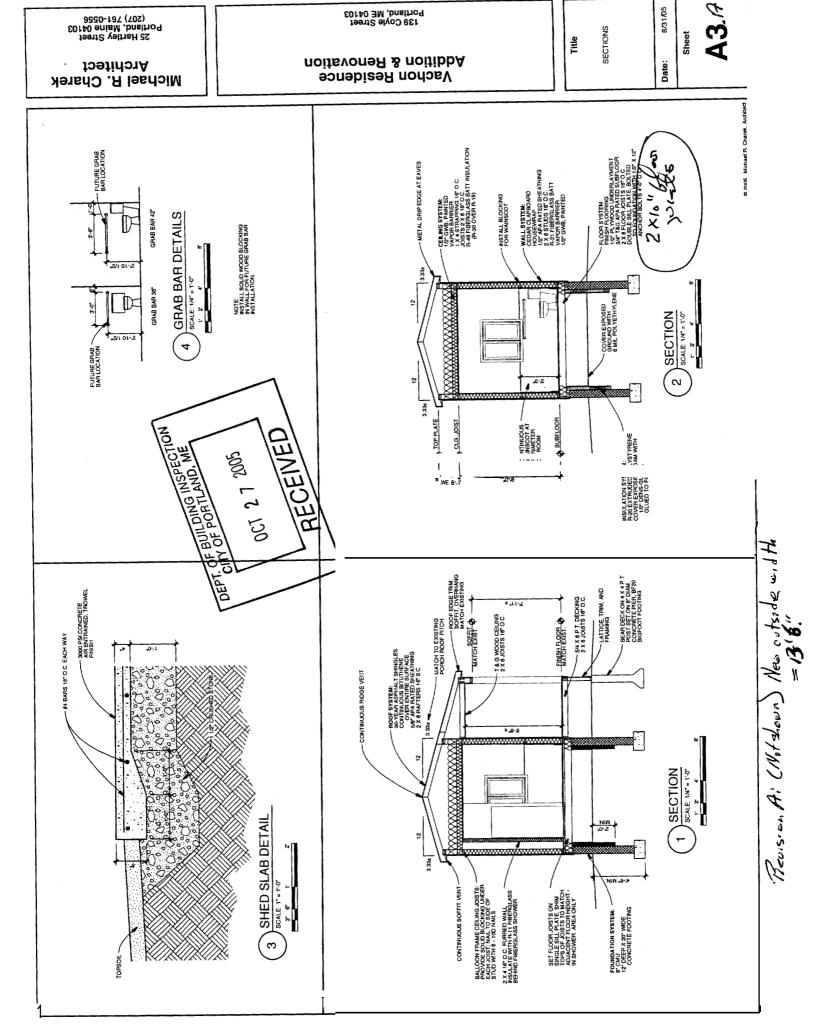

Because Qabetics can lose extremities, this bathroom design accommodates wheelchair use including an accessible shower and a large toilet area with railings. All the doorways will be 30" wide too.

Unfortunately the **8**' setback of the west wall in the original design makes the bathroom area quite cramped. To provide a more standard space, permission is requested for at setback, which also will improve drainage