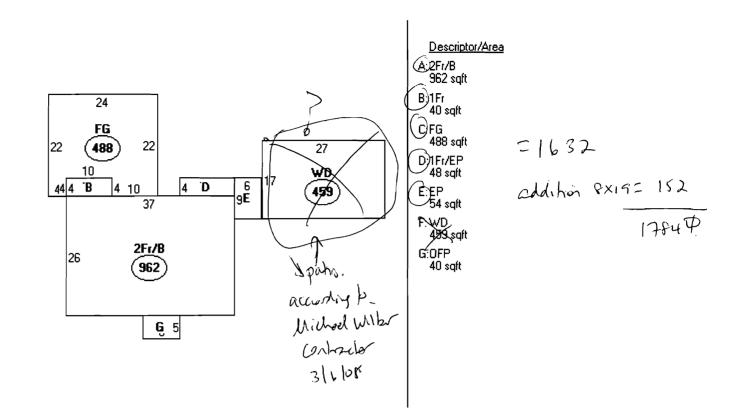

### Comments:

3/5/2008-amachado: Left message for Willow Ledge Builders. Plot plan says that here is an exisiting two story addition and sunporch. It also says that they are adding a two stroy sunporch.. The plan shows an existing one story area and one story addition. What is the actual increase in footrpint?

3/6/2008-amachado: Michael Wilber of Willow Ledge Builders left me a voicemail. The sunroom addition is one story. The increase in the footprint is  $8' \times 19'$ .