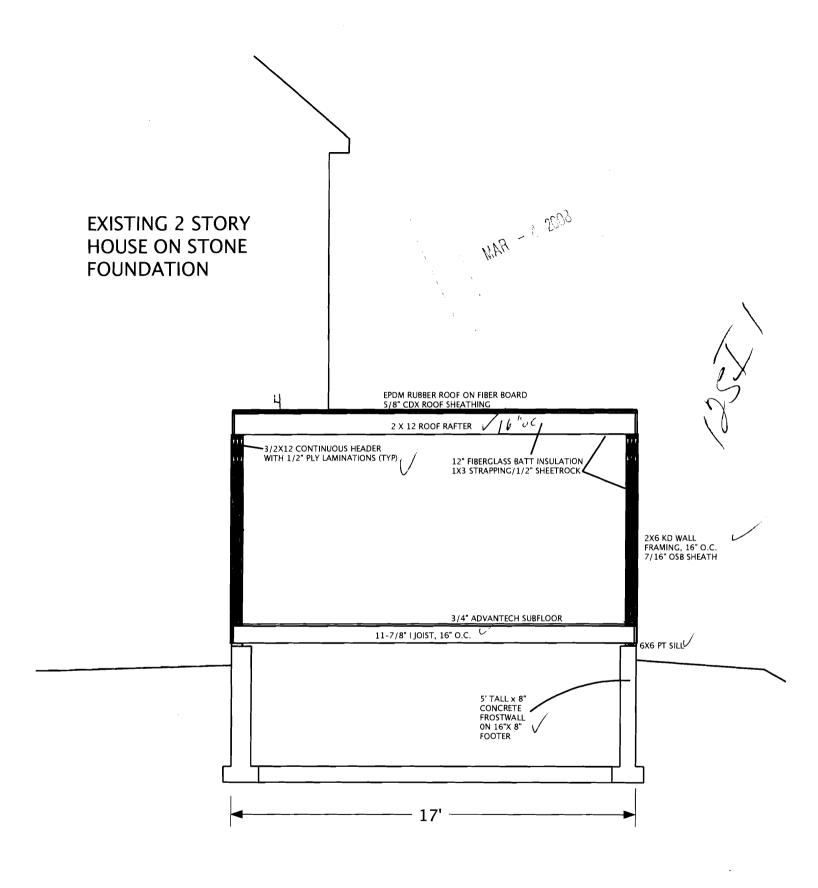

### FRIEND/GRIFFIN SUNROOM . LONGFELLOW ST, PORTLAND, MAINE

**SECTION** 1/4" = 1'0", 2/3/08

· ~ ;

This page contains a detailed description of the Parcel ID you selected. Press the **New Search** button at the bottom of the screen to submit a new query.