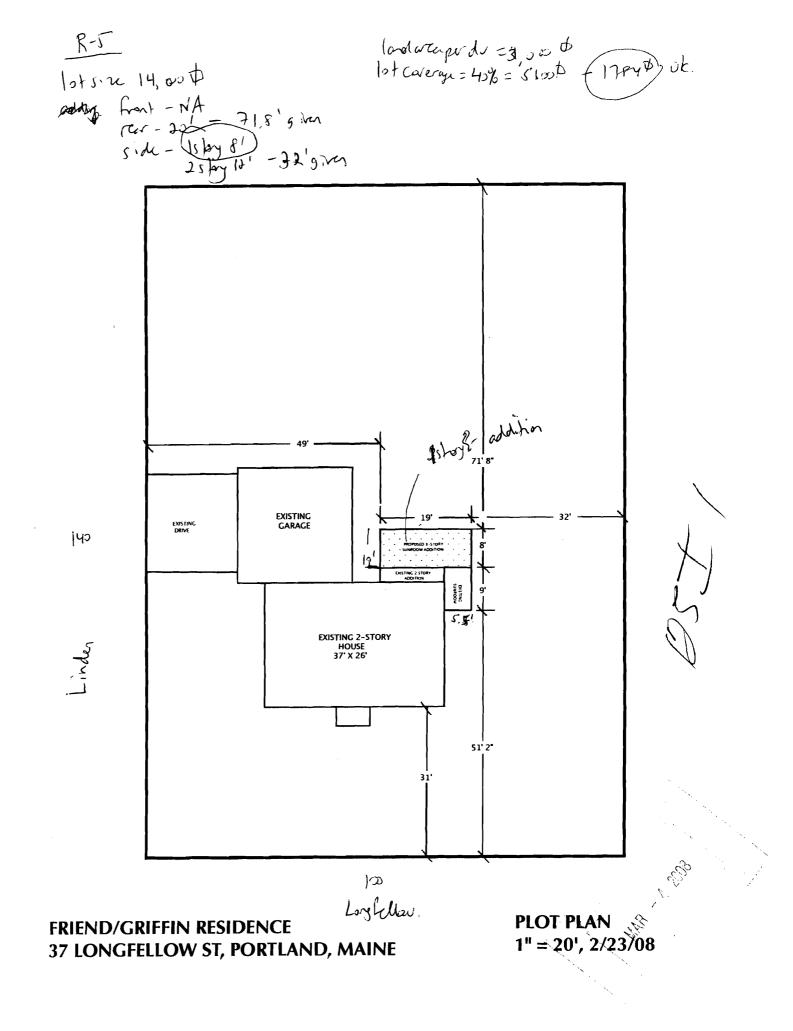

| Location/Address of Construction: 37 6                                                    | onstallow                                       |                            |
|-------------------------------------------------------------------------------------------|-------------------------------------------------|----------------------------|
| Total Square Footage of Proposed Structure/A                                              | rea U Square Footage of Lot                     |                            |
| Tax Assessor's Chart, Block & Lot                                                         | Applicant * must be owner, Lessee or Buye       | r * Telephone:             |
| Chart# Block# Lot#                                                                        | Names Carter Friend                             | 772 (                      |
| 125 I (                                                                                   |                                                 | 773-6832                   |
| 05 -                                                                                      | Address 37 Longfellow                           |                            |
|                                                                                           | City, State & Zip Portland                      |                            |
| Lessee/DBA (If Applicable)                                                                | Owner (if different from Applicant)             | Cost Of                    |
|                                                                                           | Name                                            | Work: \$ 42,000            |
|                                                                                           | Address                                         | C of O Fee: \$             |
|                                                                                           | City Strate & Zin                               | 440                        |
|                                                                                           | City, State & Zip                               | Total Fee: \$              |
|                                                                                           |                                                 |                            |
| Current legal use (i.e. single family)                                                    | single family                                   |                            |
| If vacant, what was the previous use?                                                     | hank                                            |                            |
| Proposed Specific use: <u><u>No</u> C<br/>Is property part of a subdivision?<u>no</u></u> | If yes, please name                             |                            |
|                                                                                           |                                                 |                            |
| Keplace exist                                                                             | ring 10×19 SUNYDOM                              | with                       |
|                                                                                           | Ting 10×19 SUNYDOM<br>17×19 SUNYDOM<br>Buildens | per plans                  |
| Contractor's name: Willow Ledg                                                            | e Builders                                      | -                          |
| Address: <b>PO Box 859</b>                                                                | ) \                                             |                            |
| Address: <u>PO Box 859</u><br>City, State & Zip Yalmorth                                  | ME 04096                                        | Telephone: <u>846-6944</u> |
| Who should we contact when the permit is rea                                              | dy: Michael Wilber                              | Telephone: <u>Same</u>     |
| Mailing address: POB. 857 Y                                                               | Warth 04099                                     | Michaely CU - 671-3792     |

### Comments:

3/5/2008-amachado: Left message for Willow Ledge Builders. Plot plan says that here is an exisiting two story addition and sunporch. It also says that they are adding a two stroy sunporch.. The plan shows an existing one story area and one story addition. What is the actual increase in footrpint?

3/6/2008-amachado: Michael Wilber of Willow Ledge Builders left me a voicemail. The sunroom addition is one story. The increase in the footprint is  $8' \times 19'$ .