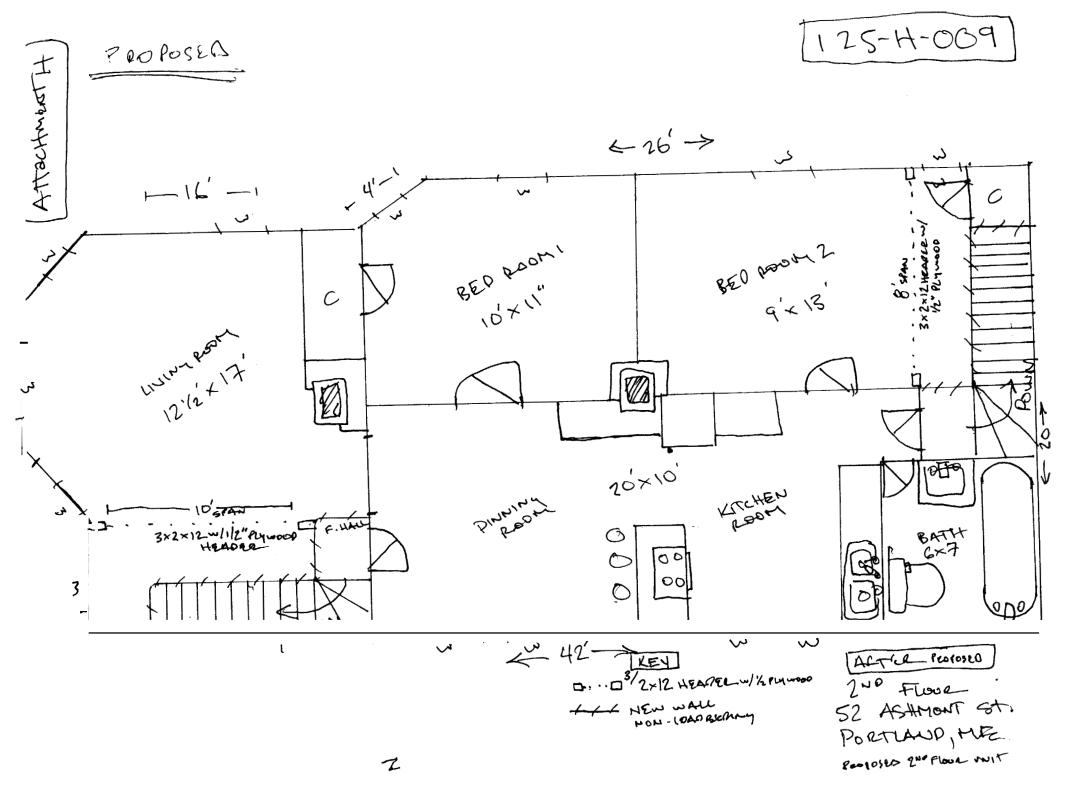

edemand per hour Name and type of burner IF OIL BUPNER Will operator be always in attendance? 11.145 Type of floor heneath hurner Location of oil storage concrete If two 275-gallon tanks, will three-way valve be provided? Will all tanks be more than five fest from any fiame? Number and capacity of tanks 1-275.581. Total capacity of any existing storage tanks for furnise barners How many tanks fire proofed? 1 none Location of appliance IF COOKING APPLIANCE If wood, how presected? Kind of fuel Minimum distance to wood or combustible material from top of appliance Type of flor : beneath appliance Size of chium y flue From sides and back Is hood to be provided? Other connections to same flue From top of smokepipe If gas fired, how vente 1? If so, how vented?

MISCELLANEOUS EQUIPMENT on a







### **Benial Letter**

# Attachment E

| Client(s): Anne Marie Davis and<br>Aaron E. Davis<br>St. No.: 52<br>Street: Ashmont St.<br>Town: Portland, ME<br>Source Deed Bk. 4973 Pg. 233 | MORTGAGE LOAN INSPECTION<br>Cumberland Title Company<br>P.O. Box 4843<br>Portland, ME 04112<br>1-207-774-1773<br>1-207-774-2278 (fax) | CL No.: 15230<br>Job No.: ATC03-63.<br>Date: 12/11/2002<br>County: Cumberland<br>Plan Bk. 7 Pg. 24<br>Lot(S): portion of 30<br>Scale: 1"= 20' |
|-----------------------------------------------------------------------------------------------------------------------------------------------|---------------------------------------------------------------------------------------------------------------------------------------|----------------------------------------------------