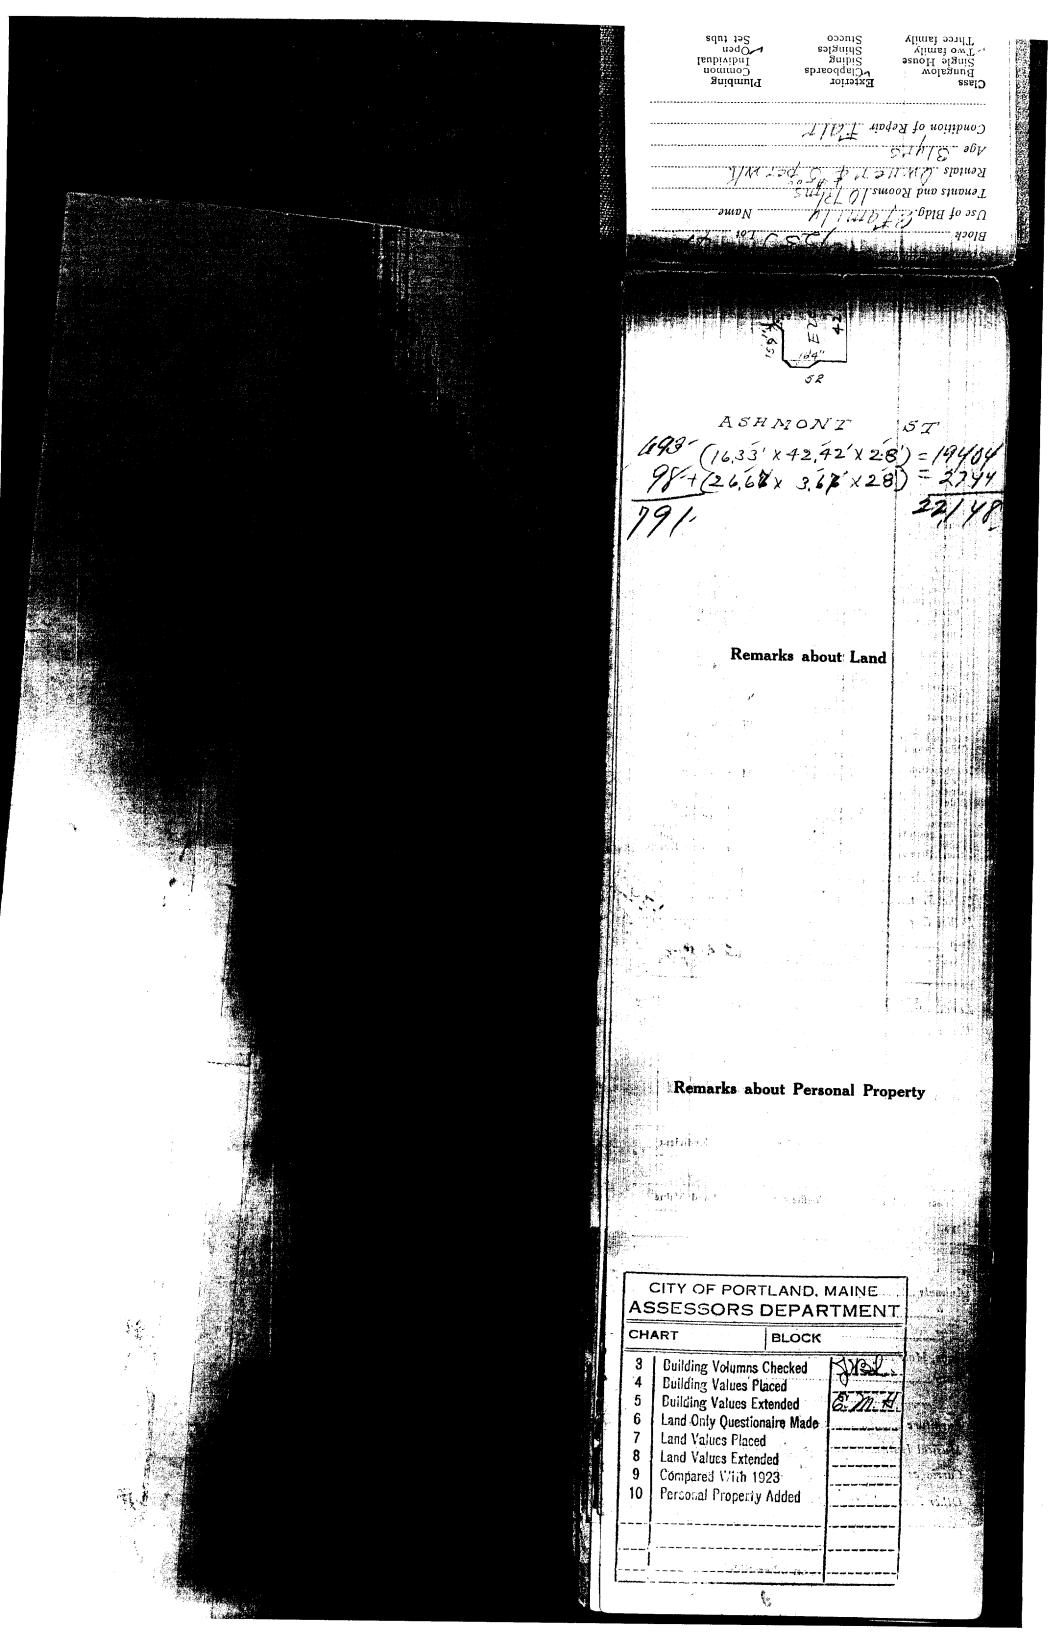

### **Current Owner Information**

| Ouri               | chi Owner nho      | mation                                                                                 |                                                                                                                  |                      |                      |
|--------------------|--------------------|----------------------------------------------------------------------------------------|------------------------------------------------------------------------------------------------------------------|----------------------|----------------------|
|                    | Card Number        | 1 of 1                                                                                 |                                                                                                                  |                      |                      |
|                    | Parcel ID          | 125 H009001                                                                            |                                                                                                                  |                      |                      |
|                    | Location           | 52 ASHMONT ST                                                                          |                                                                                                                  |                      |                      |
|                    | Land Use           | SINGLE FAMILY                                                                          |                                                                                                                  |                      |                      |
|                    | Owner Address      | DAVIS ANNE MAR<br>52 ASHMONT ST<br>PORTLAND ME 04                                      | IE & AARON E DAVIS<br>103                                                                                        | JTS                  |                      |
|                    | Book/Page          | 18640/104                                                                              |                                                                                                                  |                      |                      |
|                    | Legal              | 125-H-9<br>ASHMONT ST 52                                                               |                                                                                                                  |                      |                      |
|                    |                    | 3000 SF                                                                                |                                                                                                                  |                      |                      |
|                    | Valuatior          | Information                                                                            |                                                                                                                  |                      |                      |
|                    | Land<br>\$28,880   | Building<br>\$63,840                                                                   | Total<br>\$92,720                                                                                                |                      |                      |
| Property Info      | ormation           |                                                                                        |                                                                                                                  |                      |                      |
| Year Built<br>1874 | Style<br>Old Style | Story Height<br>2                                                                      | Sq. Ft.<br>1532                                                                                                  | Total Acres<br>0.069 |                      |
| Bedrooms<br>3      | Full Baths<br>1    | Half Baths<br>1                                                                        | Total Rooms<br>6                                                                                                 | Attic<br>None        | Basement<br>Part     |
| Outbuildings       |                    |                                                                                        |                                                                                                                  |                      |                      |
| Туре               | Quantity           | Year Built                                                                             | Size                                                                                                             | Grade                | Condition            |
| Sales Ir           | nformation         |                                                                                        |                                                                                                                  |                      |                      |
| Date               |                    | уре                                                                                    | Price                                                                                                            | Book/Pag             | <b>A</b>             |
| 01/01/200          |                    |                                                                                        | \$138,000                                                                                                        | 18640-10             |                      |
|                    |                    | Picture and S                                                                          | ketch                                                                                                            |                      |                      |
|                    | Pic                | ture                                                                                   | Sketch                                                                                                           |                      |                      |
| Any information    |                    | k here to view Tax Ro<br>syments should be din<br><u>mailed</u> .<br><b>New Search</b> | rected to the Treas                                                                                              | sury office at 87    | 74-8490 or <u>e-</u> |
|                    |                    |                                                                                        | and the second |                      |                      |

CRADE DENOTES QUALITY OF CONSTRUCTION: A EXCELLENT: B-GOOD: C-AVERAGE: D-CHEAP: E-VERY CHEAP YEAR 19 1. 500 Ind 590 = Tolat 1090 "30/5- 1074 O.B.V CONSTRUCTION FOUNDATION FLOOR CONST. PLUMBING CONCRETE TRIOL BOCH EATHROOM CONCRETE ELOCK STEEL JOIST TOILET ROOM BRICK OR STONE MILL TYPE WATER CLOSET PIERS REIN. CONCRETE LAVATORY CELLAR AREA FULL FLOOR FINISH KITCHEN SINK V 1/4 م 34 E 1 2 2 STD. WAT, HEAT NO. CELLAR 7 CEMENT AUTO. WAT. HEAT 1 Plant-Steam-boily EXTERIOR WALLS Fibali EARTH ELECT. WAT. SYST. CLAPBOARDS 11 PINE LAUNDRY TUBS V COMPUTATIONS WIDE SIDING 11 HARDWOOD NO PLUMBING DROP SIDING 1952 TERRAZZO UNIT 1951 NO SHEATHING TILE TILING 761 S.F. 44.70 4410 WOOD SHINGLES BATH FL. & WCOT. S. F. ASBES. SHINGLES TOILET FL. & WCOT. STUCCO ON FRAME ATTIC FLR. & STAIRS LIGHTING STUCCO ON TILE ELECTRIC ADDITIONS +200 2000 INTERIOR FINISH -BRICK VENEER B 1 2 NO LICHTING +140+ 140 NO. OF ROOMS 11 BRICK ON TILE PINE - 90 40 BASEMENT . BSMT. 2ND SOLID BRICK HARDWOOD WALLS 1ST 4 STONE VENEER 3RD 1 PLASTER CONC. OR CIND. BL OCCUPANCY ROOF UNFINISHED SINGLE FAMILY METAL CLG TWO FAMILY TERRA COTTA FLOORS APARTMENT VITROLITE RECREAT, FOOM ATTIC STORE PLATE GLASS FINISHED ATTIC FINISH THEATRE INSULATION FIREPLACE HOTFL WEATHERSTRIP HEATING OFFICES ROOFING FIREPLACE PIPELESS FURNACE G \*\* WAREHOUSE ASPH. SHINGLES 2.10 HEATING HOT AIR FURNACE COMM. GARAGE WOOD SHINGLES FORCED AIR FURN. GAS STATION ASBES. SHINGLES STEAM +450 PLUMBING 14 410 SLATE TILE HOT WIT. OR VAPOR ECONOMIC CLASS TILING METAL NO HEATING OVER BUILT M F1040 450 420 -1 COMPOSITION UNDER BUILT X 5620 5830 ROLL ROOFING GAS BURNER TOTAL DT7/12/54 BC AR. 57 OIL BURNER 220 LD PD. 34 FACT. -5 220 INSULATION 42 STOKER F400 CK 100 MS REP. VAL 5610 SUMMARY OF BUILDINGS OCC'Y TYPE GR. ACE PEMOD. COND. DEP. VAL P. D PHY. VAL F. D SOUND VAL  $\mathcal{D}_{uv}$ TAX VA A VIR  $\gamma$ 26 50% 2900 5400 21 51 А 1625 в 5610 11 2800 1 1 в 2800 167 С с D 170 Þ Ε Е u F F G G TUNA YEAR 1951 TOTAL ELDGS. 2700 1621 1675 1 TAX VAL. 1957-165 TAX VALS. 63 19. OLD VAL 19 ¥ CHANGE 19 19 19