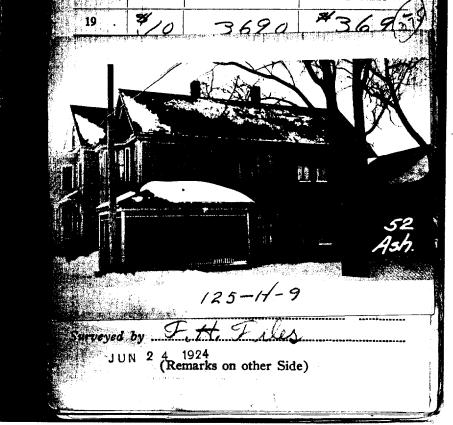

## **CITY OF PORTLAND**

February **11,2003** 

Aaron & Anne Davis 52 Ashmont Street Portland, ME 04103

RE: 52 Ashmont Street – 125-H-009 - R-5 zone

Dear Aaron & Anne,

I am in receipt of your permit application to change the use fiom a single family to a two family dwelling. Your permit is being denied because this property, which is located within an R-5 residential zone, is not meeting the requirements set forth.

Your property is 3,000 square feet in lot size according to the Assessor's records. Section 14-120 requires 3,000 square feet of land area **per** dwelling unit, for a required total lot size of 6,000 square feet. Your lot is deficient in size to allow a change of use to a two (2) unit. Also, your plans did not show the actual allowable parking. It only shows a driveway. This office would need to see the number of specific, off-street parking spaces that would be provided.