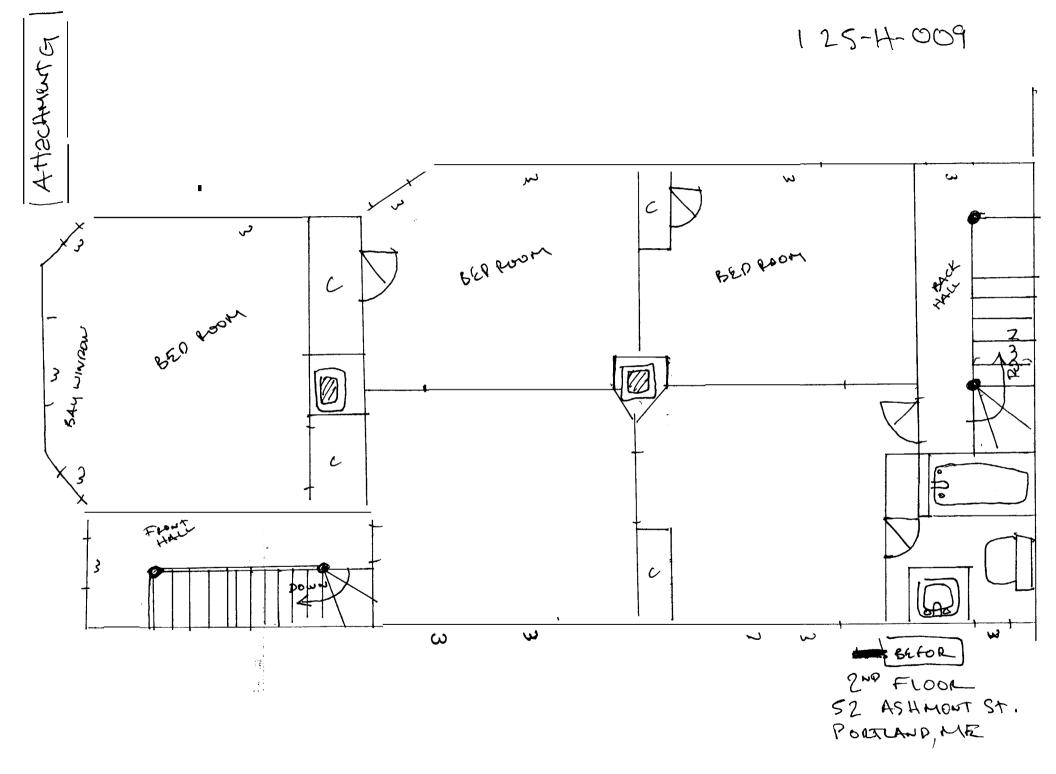

m edemand per hour Name and type of burner IF OIL BUPNER Will operator be always in attendance? 11.145 Type of floor heneath hurner Location of oil storage concrete If two 275-gallon tanks, will three-way valve be provided? Will all tanks be more than five fest from any fiame? Number and capacity of tanks 1-275.581. Total capacity of any existing storage tanks for furnise barners How many tanks fire proofed? 1 none Location of appliance IF COOKING APPLIANCE If wood, how presected? Kind of fuel Minimum distance to wood or combustible material from top of appliance Type of flor : beneath appliance Size of chium y flue From sides and back Is hood to be provided? Other connections to same flue From top of smokepipe If gas fired, how vente 1? If so, how vented?

MISCELLANEOUS EQUIPMENT on a







### **Benial Letter**

# Attachment E

| Client(s): Anne Marie Davis and<br>Aaron E. Davis<br>St. No.: 52<br>Street: Ashmont St.<br>Town: Portland, ME<br>Source Deed Bk. 4973 Pg. 233 | MORTGAGE LOAN INSPECTION<br>Cumberland Title Company<br>P.O. Box 4843<br>Portland, ME 04112<br>1-207-774-1773<br>1-207-774-2278 (fax) | CL No.: 15230<br>Job No.: ATC03-63.<br>Date: 12/11/2002<br>County: Cumberland<br>Plan Bk. 7 Pg. 24<br>Lot(S): portion of 30<br>Scale: 1"= 20' |
|-----------------------------------------------------------------------------------------------------------------------------------------------|---------------------------------------------------------------------------------------------------------------------------------------|--------------------------------------------------