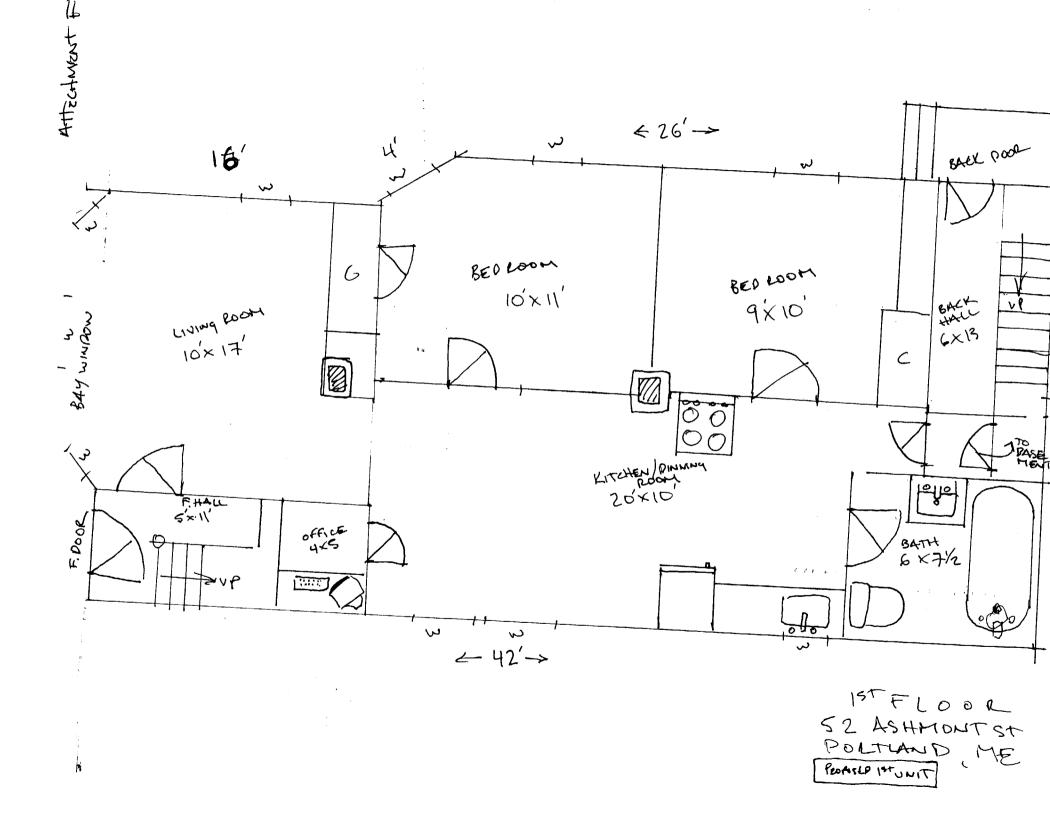

mum edemand per hour Name and type of burner IF OIL BUPNER Will operator be always in attendance? 11.145 Type of floor heneath hurner Location of oil storage concrete If two 275-gallon tanks, will three-way valve be provided? Will all tanks be more than five fest from any fiame? Number and capacity of tanks 1-275.581. Total capacity of any existing storage tanks for furnise barners How many tanks fire proofed? 1 none Location of appliance IF COOKING APPLIANCE If wood, how presected? Kind of fuel Minimum distance to wood or combustible material from top of appliance Type of flor : beneath appliance Size of chium y flue From sides and back Is hood to be provided? Other connections to same flue From top of smokepipe If gas fired, how vente 1? If so, how vented?

MISCELLANEOUS EQUIPMENT on a







### **Benial Letter**

# Attachment E

| Client(s): Anne Marie Davis and<br>Aaron E. Davis<br>St. No.: 52<br>Street: Ashmont St.<br>Town: Portland, ME<br>Source Deed Bk. 4973 Pg. 233 | MORTGAGE LOAN INSPECTION<br>Cumberland Title Company<br>P.O. Box 4843<br>Portland, ME 04112<br>1-207-774-1773<br>1-207-774-2278 (fax) | CL No.: 15230<br>Job No.: ATC03-63.<br>Date: 12/11/2002<br>County: Cumberland<br>Plan Bk. 7 Pg. 24<br>Lot(S): portion of 30<br>Scale: 1"= 20' |
|-----------------------------------------------------------------------------------------------------------------------------------------------|---------------------------------------------------------------------------------------------------------------------------------------|------------------------------------------------