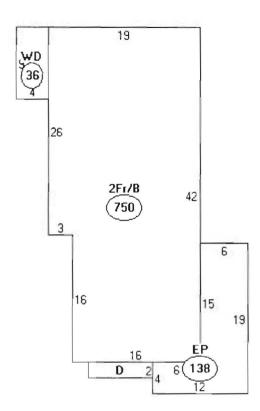

#### Property Information

Year Built Style Story Height Sq. Ft. Total Acres 1874 Old Style 1532 0.069 Attic Bedrooms Full Bathe Half Baths Total Rooms Basement. 3 1 None Part ı