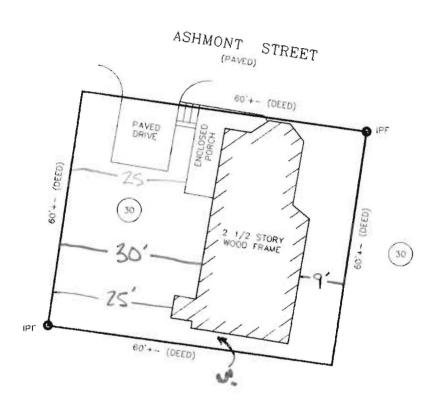

#### MORTGAGE LOAN INSPECTION

Cumberland Title Company P.O. Box 4843 Portland, ME 04112

1-207-774-1773 1-207-774-2278 (fax)

Sr. No.: 52

Street: Ashmont St. Town: Portland, ME

Source Deed Bk. 4973 Pg. 233

Client(s): Anne Marie Davis and

NOTE. A FULL BOUNDARY SURVEY IS

Aaron E. Davis

RECOMMENDED TO VERIFY BOUNDARY AND ENCROACHMENTS

AS SHOWN.

CL No.: 15230
Job No.: ATC03-63.
Date: 12/11/2002
County: Cumberland
Plan Bk. 7 Pg. 24
Lot(S): portion of 30
Scale: 1"= 20"

NOTE: THIS IS NOT A BOUNDARY SURVEY. This plan is made for the purposes of determining that the improvements are within the apparent boundary lines. THE PREPARER IS NOT LIABLE FOR ANY OTHER USE BY ANY OTHER PERSON OR ENTITY.

CERTIFICATON: I hereby certify to *Banknorth, N. A.*, and their mortgage title insurer that based upon inspection made with reasonable certainty, that:

- a) this plan was made from an inspection of the site.
- b) there ARE NO apparent violations of municipal ordinances regarding building setbacks in effect at time of construction.
- c) the principal structure(s) located on the premises ARE NOT in a flood hazard zone as delineated on the flood maps used by the Federal Emergency Management Agency.