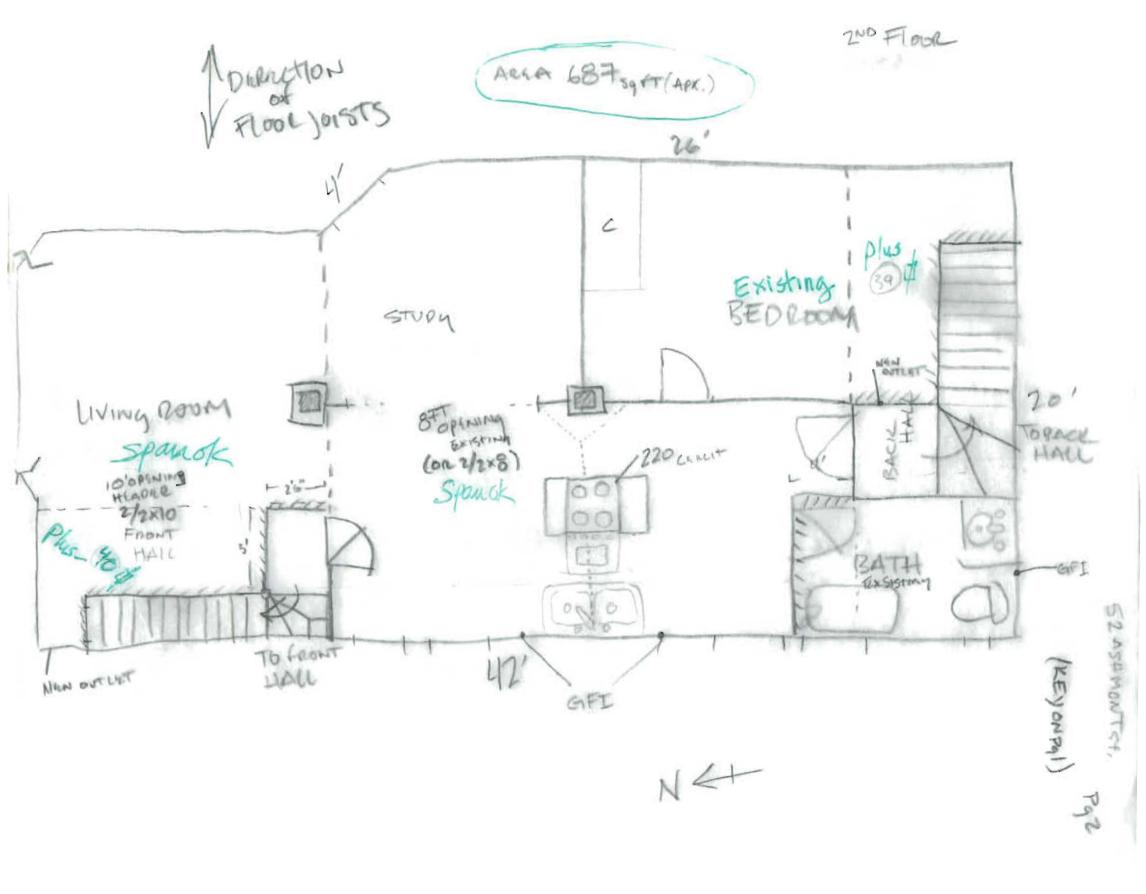

# - 2 FLUOR (Pg 2/3)

# TAKING DOWN NON LOAD DEANY WALLS BETWEEN

- \* LIVING ROOM and STUPY
- HE LIVING ROOM END KITCHEN
- \* BAD ROOM AND HALL
- X BAPAT DNO KITCHIN

### ADDING WALLS:

- I Along HAND RAIL IN FRONT HALL
- & EXTENDING WALL BETWEEN BEDOND KHEHEN TO BACK HALL HAND RAIL.
- \* Along BACK HALL HAND RAIL
- \* Extensing 4 INTO KITCHEN FROM BATH
  \*FRONT HALL COMMING OUT FROM HUND BALL AND RETURNING
  BACK TO EXCIPTING WALL TAKING OUT LONG BLEING WALL
- & BETWEEN LIVING ROOM END FRONT HALL WITH CHLING BEING SUPPORT AR BY KING POST Illistrated on PG. 3 of Blocheints

## - ELECTRIC ZED FLOOR

- \* 2 GFI'S IN KITCHEN
- & ADDING 220 CERCET IN 1CITCHEN
- \* ADDING GFI IN BATH
- AND I IN BED BOOM

### PLUMINA

RADDING SINK IN KHEHEN ARLA

- \* MOVING RATHTUB TO MORTH NEST COEME OF BATH ROOM
- A MOVING SINK TO SOUTH EAST WITHER OF BATHROOM

This page contains a detailed description of the Parcel ID you selected. Press the **New Search** button at the bottom of the screen to submit a new query.