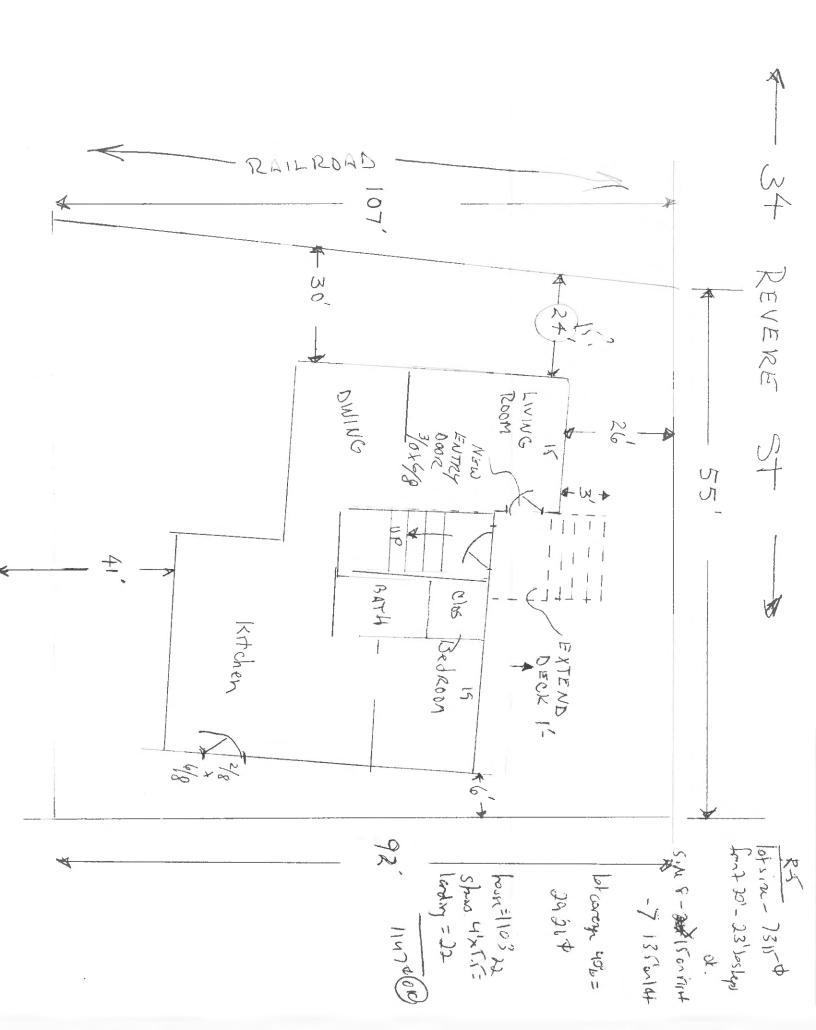

## CITY OF PORTLAND BUILDING PERMIT

This is to certify that MICHAEL J TRUSTEE FUREY

Located At 34 REVERE ST

Job ID: 2012-01-2998-ALTR

CBL: 125- E-002-001

has permission to New door extend Deck

provided that the person or persons, firm or corporation accepting this permit shall comply with all of the provisions of the Statues of Maine and of the Ordinances of the City of Portland regulating the construction, maintenance and use of the buildings and structures, and of the application on file in the department.

| 4-1-1                                                                                                                                                                                    | ,                                          |                                      |  |  |  |
|------------------------------------------------------------------------------------------------------------------------------------------------------------------------------------------|--------------------------------------------|--------------------------------------|--|--|--|
| Location/Address of Construction: 34                                                                                                                                                     | Revere St                                  |                                      |  |  |  |
| Total Square Footage of Proposed Structure/A                                                                                                                                             | rea 42 Square Footage of Lot               | Number of Stories                    |  |  |  |
| Tax Assessor's Chart, Block & Lot                                                                                                                                                        | Applicant *must be owner, Lessee or Bu     | yer* Telephone:                      |  |  |  |
| Chart# Block# Lot#                                                                                                                                                                       | Name MICHAEL FURE<br>Address 6 ARLINGTON P | 18CE 110 2075                        |  |  |  |
|                                                                                                                                                                                          | City, State & Zip PORTLAND, Kil            | 04102                                |  |  |  |
| Lessee/DBA (If Applicable)                                                                                                                                                               | Owner (if different from Applicant)        | Cost Of                              |  |  |  |
|                                                                                                                                                                                          | Name                                       | Work: \$ 1,200                       |  |  |  |
|                                                                                                                                                                                          | Address                                    | C of O Fee: \$                       |  |  |  |
|                                                                                                                                                                                          | City, State & Zip                          | Total Fee: \$_\(\frac{4}{\text{D}}\) |  |  |  |
| Current legal use (i.e. single family)  If vacant, what was the previous use?  Proposed Specific use:  Is property part of a subdivision?  Project description:  NEW DOOK T EXTEND Deck. |                                            |                                      |  |  |  |
| Contractor's name: LAKRY PALLOZZII                                                                                                                                                       |                                            |                                      |  |  |  |
| Address: 33 MEADOW LU                                                                                                                                                                    |                                            |                                      |  |  |  |
| City, State & Zip Cumben IND, Me. 04021 Telephone: 23                                                                                                                                    |                                            |                                      |  |  |  |
| Who should we contact when the permit is ready: 21NO, 4 Telephone:                                                                                                                       |                                            |                                      |  |  |  |
| Mailing address: SAM AS NOW                                                                                                                                                              |                                            |                                      |  |  |  |
| Please submit all of the information outlined on the applicable Checklist. Failure to                                                                                                    |                                            |                                      |  |  |  |

NEW ENTRY BOOK EXTEND DECK

OWNER MICHAEL FUREY

GARLINGTON PLACE

PORTLAND, ME 04102

TEL 772-2295