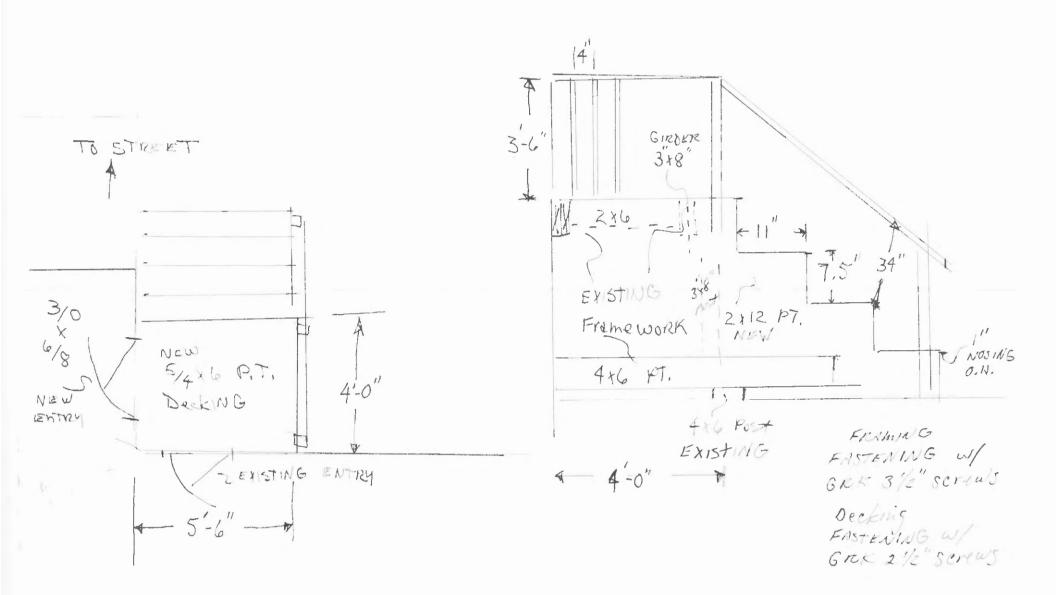

## CITY OF PORTLAND BUILDING PERMIT

This is to certify that MICHAEL J TRUSTEE FUREY

Located At 34 REVERE ST

Job ID: 2012-01-2998-ALTR

CBL: 125- E-002-001

has permission to New door extend Deck

provided that the person or persons, firm or corporation accepting this permit shall comply with all of the provisions of the Statues of Maine and of the Ordinances of the City of Portland regulating the construction, maintenance and use of the buildings and structures, and of the application on file in the department.

| 4-1-1                                                                                                                                                                                    | ,                                          |                                      |  |  |  |
|------------------------------------------------------------------------------------------------------------------------------------------------------------------------------------------|--------------------------------------------|--------------------------------------|--|--|--|
| Location/Address of Construction: 34                                                                                                                                                     | Revere St                                  |                                      |  |  |  |
| Total Square Footage of Proposed Structure/A                                                                                                                                             | rea 42 Square Footage of Lot               | Number of Stories                    |  |  |  |
| Tax Assessor's Chart, Block & Lot                                                                                                                                                        | Applicant *must be owner, Lessee or Bu     | yer* Telephone:                      |  |  |  |
| Chart# Block# Lot#                                                                                                                                                                       | Name MICHAEL FURE<br>Address 6 ARLINGTON P | 18CE 110 2075                        |  |  |  |
|                                                                                                                                                                                          | City, State & Zip PORTLAND, Kil            | 04102                                |  |  |  |
| Lessee/DBA (If Applicable)                                                                                                                                                               | Owner (if different from Applicant)        | Cost Of                              |  |  |  |
|                                                                                                                                                                                          | Name                                       | Work: \$ 1,200                       |  |  |  |
|                                                                                                                                                                                          | Address                                    | C of O Fee: \$                       |  |  |  |
|                                                                                                                                                                                          | City, State & Zip                          | Total Fee: \$_\(\frac{4}{\text{D}}\) |  |  |  |
| Current legal use (i.e. single family)  If vacant, what was the previous use?  Proposed Specific use:  Is property part of a subdivision?  Project description:  NEW DOOK T EXTEND Deck. |                                            |                                      |  |  |  |
| Contractor's name: LAKRY PALLOZZII                                                                                                                                                       |                                            |                                      |  |  |  |
| Address: 33 MEADOW LU                                                                                                                                                                    |                                            |                                      |  |  |  |
| City, State & Zip Cumben IND, Me. 04021 Telephone: 23                                                                                                                                    |                                            |                                      |  |  |  |
| Who should we contact when the permit is ready: 21NO, 4 Telephone:                                                                                                                       |                                            |                                      |  |  |  |
| Mailing address: SAM AS NOW                                                                                                                                                              |                                            |                                      |  |  |  |
| Please submit all of the information outlined on the applicable Checklist. Failure to                                                                                                    |                                            |                                      |  |  |  |

NEW ENTRY BOOK EXTEND DECK

OWNER MICHAEL FUREY

GARLINGTON PLACE

PORTLAND, ME 04102

TEL 772-2295