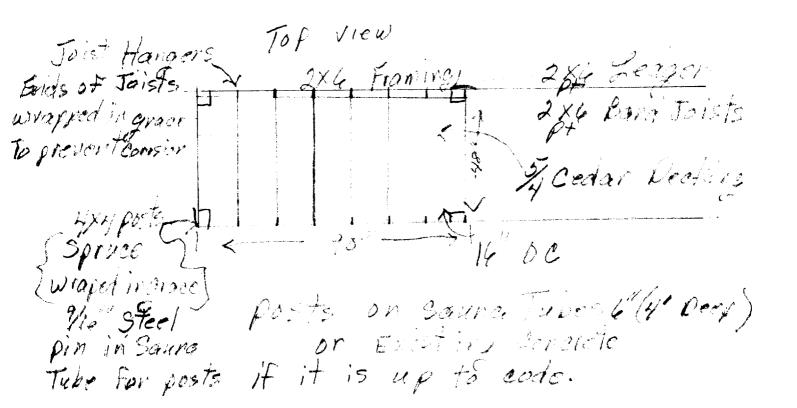

Nathaniel L. Elexander Jaconson - Ballister 3.5 sparing, 1"x/poly - Rail Telalone let a down -Product Spruce
Base wrapped in Orace)
- Truming 16 2 - Sauce The Below Frost hire

CUNNOWLY The Forms whe To