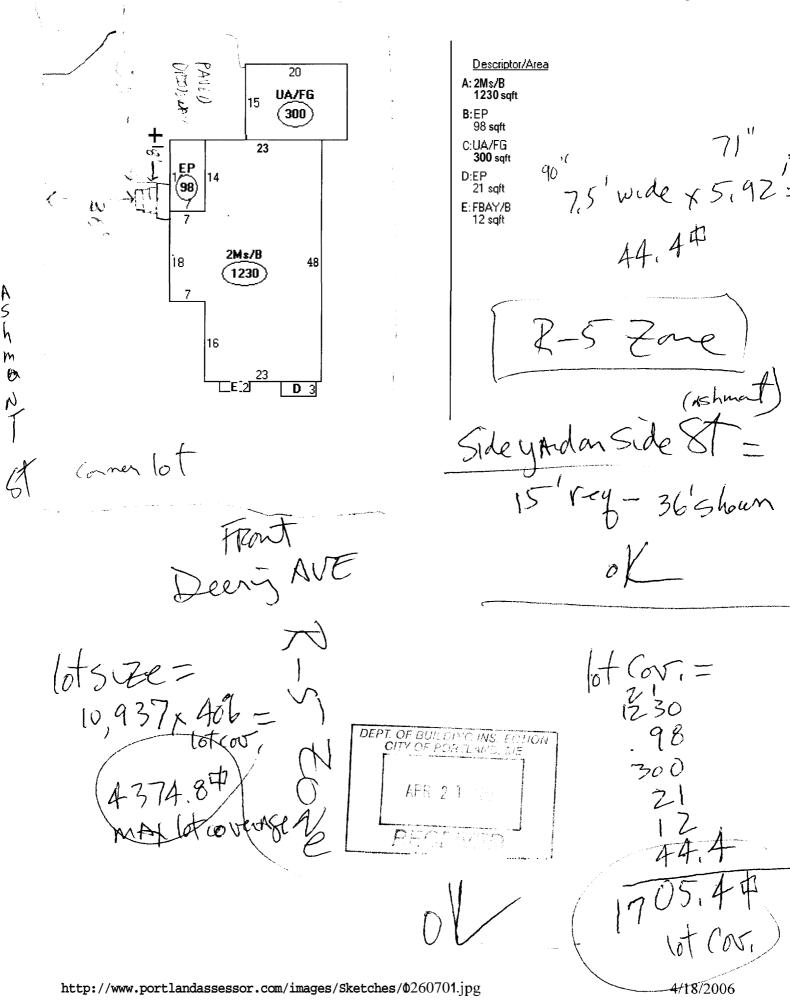

| 41                                                                                                                                                                                                                                                            | 1                                                               | + Po                                                               | Aland o                                                      | 1102 |
|---------------------------------------------------------------------------------------------------------------------------------------------------------------------------------------------------------------------------------------------------------------|-----------------------------------------------------------------|--------------------------------------------------------------------|--------------------------------------------------------------|------|
| Total Square Footage of Proposed Structure                                                                                                                                                                                                                    | Square F                                                        | ootage of Lot                                                      |                                                              |      |
|                                                                                                                                                                                                                                                               |                                                                 |                                                                    | 1                                                            |      |
| Tax Assessor's Chart, Block & Lot<br>Chart# Block# Lot#                                                                                                                                                                                                       | owner:                                                          | Ma                                                                 | Telephone:                                                   | _    |
| 125 C 002                                                                                                                                                                                                                                                     | Jos HVA + F                                                     | <u></u>                                                            | 207-775                                                      |      |
| Current Specific use:  If vacant, what was the previous use?  Proposed Specific use:  Project description:  Pen Mre au  Fel Standing                                                                                                                          | Porta Cl<br>464 Deeric<br>Portland                              | all<br>of Ane. F                                                   | ee: \$<br>of O Fee: \$<br><br>~ \ \ (Current<br>\ \ \ \ Cys  |      |
| Contractor's name, address & telephone:  Who should we contact when the permit is read Mailing address:                                                                                                                                                       | Cotters 7.                                                      | westbrook, WE i<br>àtJosh Clanc<br>5-1035                          | 78; FOB 6PO M                                                | 797  |
| Please submit all of the information outle<br>Failure to do so will result in the automa                                                                                                                                                                      |                                                                 |                                                                    | cklist.                                                      |      |
| In order to be sure the City fully understands the full request additional information prior to the issuance owww.portlandmaine.gov, stop by the Building Inspec                                                                                              | f a permit. For further info                                    | ormation visit us on-line a                                        |                                                              |      |
| I hereby certify that I am the Owner of record of the name<br>been authorized by the owner to make this application as h<br>In addition, if a permit for work described in this application<br>authority to enter all areas covered by this permit at any rea | is/her authorized agent. I agon is issued, I certify that the C | ree to conform to all applicated to Code Official's authorized rep | ole laws of this jurisdiction.<br>oresentativeshall have the |      |
| Signature of applicant:  This is not a permit; you may n                                                                                                                                                                                                      | ot commence ANY we                                              | Date: 7/6                                                          | <i>∐                                    </i>                 |      |