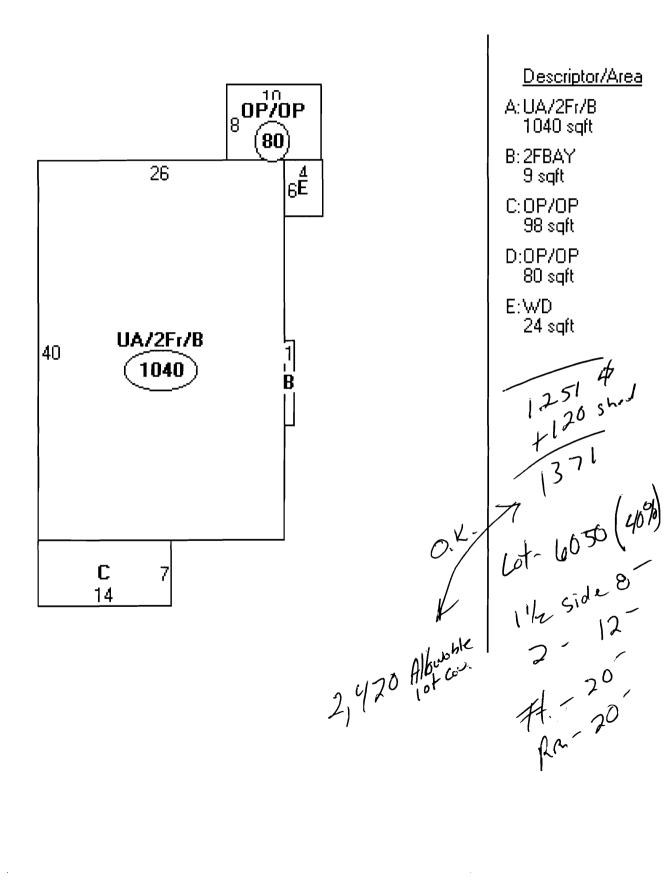

PROSPECT ST 36-40

6050 SF

Current Assessed Valuation

 Land
 Building
 Total

 \$87,200
 \$161,600
 \$248,800

Property Information

 Year Built
 Style
 Story Height
 Sq. Ft.
 Total Acres

 1920
 old Style
 2
 2098
 0.139

| Location/Address of Construction: 38 M                                                                                                                                                                                                                                | ospect St#Z Portland Mi                  | = 0405                                                    |  |  |  |  |
|-----------------------------------------------------------------------------------------------------------------------------------------------------------------------------------------------------------------------------------------------------------------------|------------------------------------------|-----------------------------------------------------------|--|--|--|--|
| Total Square Footage of Proposed Structure                                                                                                                                                                                                                            | Square Footage of Lot                    |                                                           |  |  |  |  |
| 120                                                                                                                                                                                                                                                                   |                                          |                                                           |  |  |  |  |
| Tax Assessor's Chart, Block & Lot                                                                                                                                                                                                                                     | Owner:                                   | Telephone:                                                |  |  |  |  |
| Chart# Block# Lot#                                                                                                                                                                                                                                                    | Justin Hall                              | 207 653 1118                                              |  |  |  |  |
| Lessee/Buyer's Name (If Applicable)                                                                                                                                                                                                                                   | Justin Hall 38 Rospect St. Portland ME F | ost Of<br>ork: \$ 3,000<br>ee: \$ N/A<br>of O Fee: \$ N/A |  |  |  |  |
| Current legal use (i.e. single family)  If vacant, what was the previous use?  Proposed Specific use:  Is property part of a subdivision?  Project description:  Storge Shed Instalation                                                                              |                                          |                                                           |  |  |  |  |
| Contractor's name, address & telephone:  Who should we contact when the permit is ready: Justin Hall  Mailing address: 38 Prospect Phone: 207-780-8220  34 Portland WE  04/03  Please submit all of the information outlined in the Commercial Application Checklist. |                                          |                                                           |  |  |  |  |
| Failure to do so will result in the automo                                                                                                                                                                                                                            |                                          |                                                           |  |  |  |  |