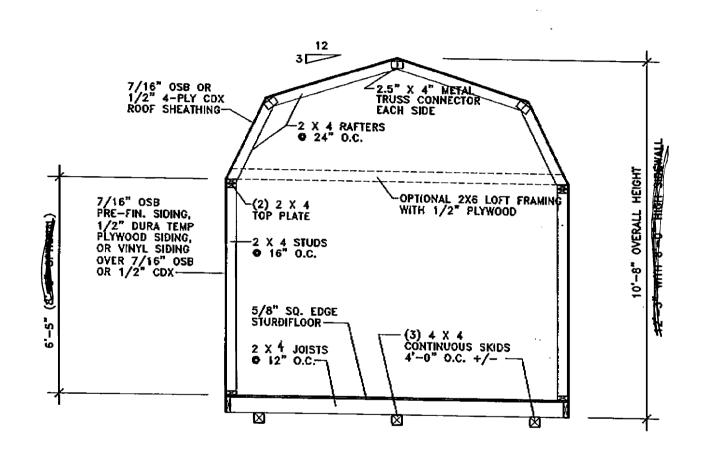

## DESIGN LOADS

ROOF LIVE LOAD Lr= 20(1)(1.2-0.05x3)

GROUND SNOW LOAD 50 P.S.F.

ROOF SHOW LOAD 50 P.S.F. (0.7)= 35 P.S.F.

Lr= 21 P.S.F.

BARN X 12'-OF 3 OVERSIZE ZE: 10'-0" DRAWING 2 SIZI

.0

(216)

SHED SECTION

SCALE: 3/8"=1'-0"

OVERSIZE BARN SIZE: 10'-0" X 12'-0" DRAWING 1 OF 3 DURO SHED 3785 WEST MAIN STREET BATAVIA, NEW YORK 14020 (800) 724-4338 JOSEPH ZIELINSKI, R.A. 2234 MAIN STREET BUFFALO, NEW YORK 14214 (716) 882-9427