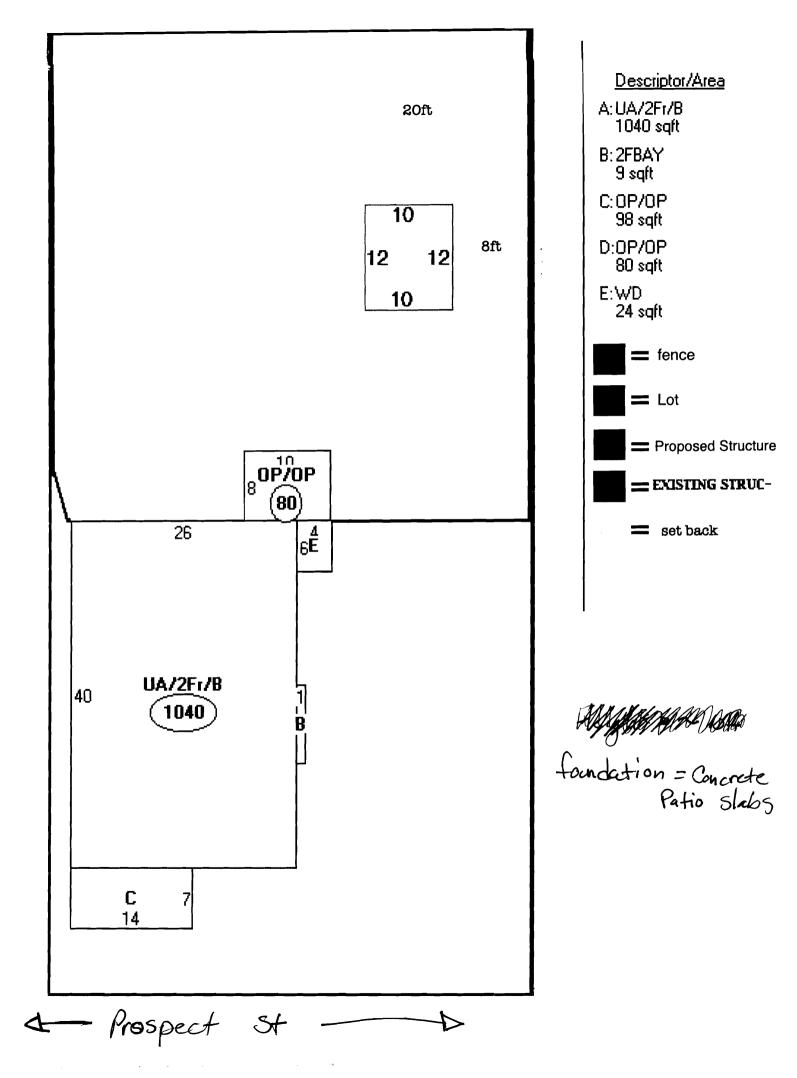

| Location/Address of Construction: 38 M                                                                                                                                                                                                                                | ospect St#Z Portland Mi                  | = 0405                                                    |  |  |  |  |
|-----------------------------------------------------------------------------------------------------------------------------------------------------------------------------------------------------------------------------------------------------------------------|------------------------------------------|-----------------------------------------------------------|--|--|--|--|
| Total Square Footage of Proposed Structure                                                                                                                                                                                                                            | Square Footage of Lot                    |                                                           |  |  |  |  |
| 120                                                                                                                                                                                                                                                                   |                                          |                                                           |  |  |  |  |
| Tax Assessor's Chart, Block & Lot                                                                                                                                                                                                                                     | Owner:                                   | Telephone:                                                |  |  |  |  |
| Chart# Block# Lot#                                                                                                                                                                                                                                                    | Justin Hall                              | 207 653 1118                                              |  |  |  |  |
| Lessee/Buyer's Name (If Applicable)                                                                                                                                                                                                                                   | Justin Hall 38 Rospect St. Portland ME F | ost Of<br>ork: \$ 3,000<br>ee: \$ N/A<br>of O Fee: \$ N/A |  |  |  |  |
| Current legal use (i.e. single family)  If vacant, what was the previous use?  Proposed Specific use:  Is property part of a subdivision?  Project description:  Storge Shed Instalation                                                                              |                                          |                                                           |  |  |  |  |
| Contractor's name, address & telephone:  Who should we contact when the permit is ready: Justin Hall  Mailing address: 38 Prospect Phone: 207-780-8220  34 Portland WE  04/03  Please submit all of the information outlined in the Commercial Application Checklist. |                                          |                                                           |  |  |  |  |
| Failure to do so will result in the automo                                                                                                                                                                                                                            |                                          |                                                           |  |  |  |  |