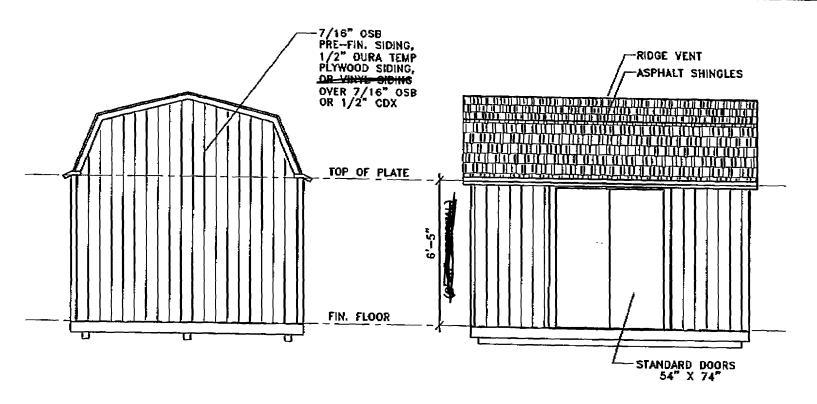

06

2007

SIDE ELEVATION

SCALE: 1/4"=1'-0"

FRONT ELEVATION

SCALE: 1/4"=1'-0"

SHED SECTION

SCALE: 3/8"=1'-0"

OVERSIZE BARN SIZE: 10'-0" X 12'-0" DRAWING 1 OF 3 DURO SHED 3785 WEST MAIN STREET BATAVIA, NEW YORK 14020 (800) 724-4338 JOSEPH ZIELINSKI, R.A. 2234 MAIN STREET BUFFALO, NEW YORK 14214 (716) 882-9427