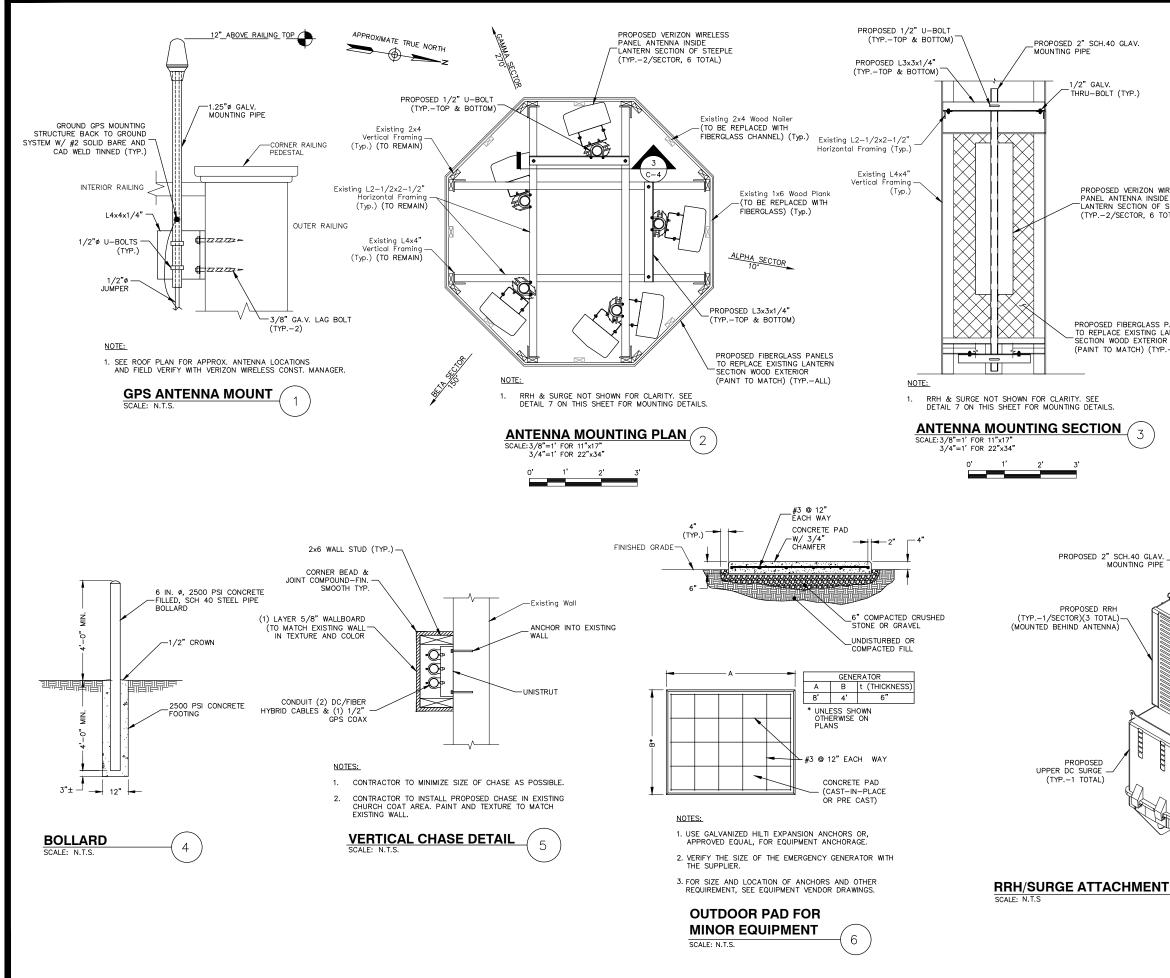

|                                 | VERIZON WIRELESS<br>400 FRIBERG PARKWAY<br>WESTBOROUGH, MA 01581-3956                                                         |
|---------------------------------|-------------------------------------------------------------------------------------------------------------------------------|
| RELESS<br>E<br>STEEPLE<br>DTAL) | PORTLAND 2 ME                                                                                                                 |
| PANELS<br>ANTERN<br>R<br>: ALL) | 0 05/02/13 FOR SUBMITTAL<br>A 04/18/13 FOR COMMENT                                                                            |
|                                 | Dewberry Engineers Inc.<br>280 SUMMER STREET<br>10TH FLOOR<br>BOSTON, MA 02210<br>PHONE: 617.695.3400<br>FAX: 617.695.3310    |
|                                 | DRAWN BY: MR                                                                                                                  |
|                                 | REVIEWED BY: MFT   CHECKED BY: PPB   PROJECT NUMBER: 50002925   JOB NUMBER: 50055368   SITE ADDRESS 202   202 WOODFORD STREET |
| T DETAIL 7                      | 202 WOODFORD STREET<br>PORTLAND, ME 04103<br>Sheet Title<br>CONSTRUCTION<br>DETAILS - 1                                       |
|                                 | A-4                                                                                                                           |