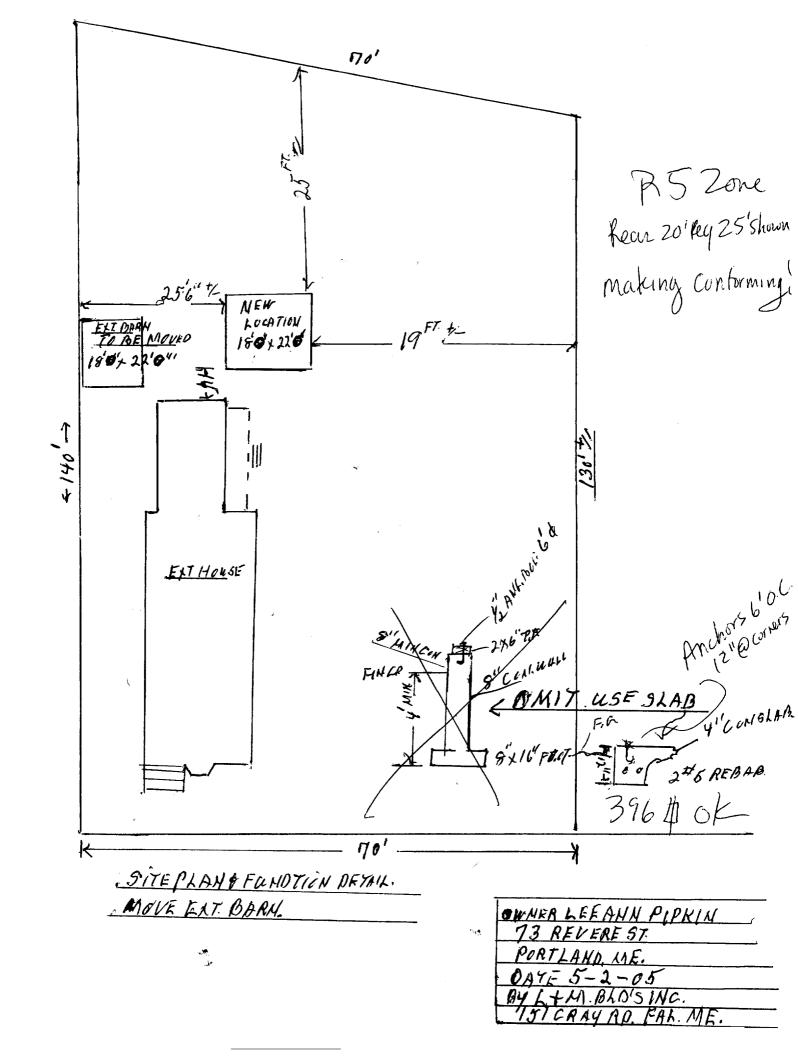

| Location/Address of Construction: 73 REVERE ST. PORTHAHD, ME                                                                                                                                                                                                                             |                                                      |                                   |  |  |
|------------------------------------------------------------------------------------------------------------------------------------------------------------------------------------------------------------------------------------------------------------------------------------------|------------------------------------------------------|-----------------------------------|--|--|
| Total Square Footage of Proposed Structure  /8'X22' 396 Sq. F7:  Square Footage of Lot  9520 S.F.                                                                                                                                                                                        |                                                      |                                   |  |  |
| Tax Assessor's Chart Block & Lot                                                                                                                                                                                                                                                         | Owner:                                               | Telephone:                        |  |  |
| Chart# /2 4 Block# J Lot# 3                                                                                                                                                                                                                                                              | LEEAHN PIPKIN                                        |                                   |  |  |
| Lessee/Buyer's Name (If Applicable)                                                                                                                                                                                                                                                      | Applicant name, address & telephone: A + M BLD'S /NC | cost Of<br>Work: \$ <i>12,000</i> |  |  |
| 797-7089                                                                                                                                                                                                                                                                                 |                                                      | Fee: \$                           |  |  |
| Current use: SING LE FAMILY                                                                                                                                                                                                                                                              | ·                                                    |                                   |  |  |
| If the location is currently vacant, what wa                                                                                                                                                                                                                                             | as prior use:                                        |                                   |  |  |
| Approximately how long has it been vacant:                                                                                                                                                                                                                                               |                                                      |                                   |  |  |
| Proposed use: SAME                                                                                                                                                                                                                                                                       |                                                      |                                   |  |  |
| Project description:  RFLOCATE 181x 22 BARN ON NEW SLAB.                                                                                                                                                                                                                                 |                                                      |                                   |  |  |
| Contractor's name, address & telephone:                                                                                                                                                                                                                                                  |                                                      |                                   |  |  |
| Who should we contact when the permit is ready:                                                                                                                                                                                                                                          |                                                      |                                   |  |  |
| We will contact you by phone when the permit is ready. You must come in and pick up the permit and review the requirements before starting any work, with a Plan Reviewer. A stop work order will be issued and a \$100.00 fee if any work starts before the permit is picked up. PHONE: |                                                      |                                   |  |  |
| IF THE REQUIRED INFORMATION IS NOT INCL                                                                                                                                                                                                                                                  | UDED IN THE SUBMISSIONS THE PERMIT W                 | /ILL BE AUTOMATICALLY             |  |  |