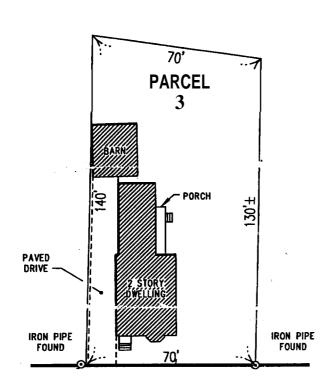

Outbuildings

Type Quantity Year Built Size Grade Condition FLAT BARN 1 1990 18X22 C F

Sales Information

 Date
 Type
 Price
 Book/Page

 10/25/2004
 LAND + BLDING
 \$200,000
 21934-99

 11/01/2003
 LAND + BLDING
 \$185,000
 20506-277

## MORTGAGE INSPECTION PLAN 73 REVERE STREET, PORTLAND, ME

MAP: 124 BLOCK: J PARCEL: -3

REVERE STREET

MORTGAGE LENDER

USE ONLY

THIS IS **NOT** A BOUNDARY SURVEY.

DATE: 10/15/03 SCALE: 1"=40'

THIS IS THE RESULT OF TAPE MEASUREMENT, NOT THE RESULT OF AN INSTRUMENT SURVEY AND 15 CERTIFIED TO THE TITLE INSURANCE COMPANY AND ABOVE LISTED ATTORNEY AND LENDER.