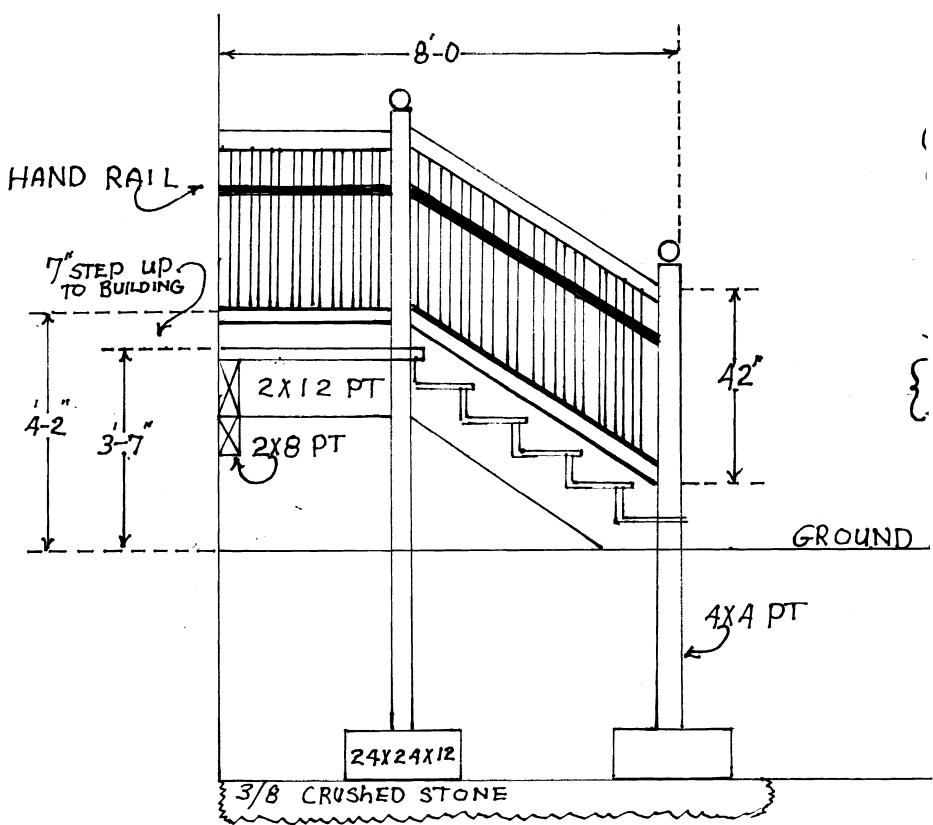

WENDALL FLETCHER-OWNER

1/4 = 1fT REPLACE EXISTING FRONT STAIRS

SCALE 3/4"=1fT

WENDALL FLETCHER-OWN 48 REVERE ST. REPLACE

WENDALL FLETCHER-OWNER
PROPERTY - 48 REVERE ST.
PHONE 772-2128
REASON-BUILDING PERMIT
TO REPLACE EXISTING FRONT
STAIRS TO STREET