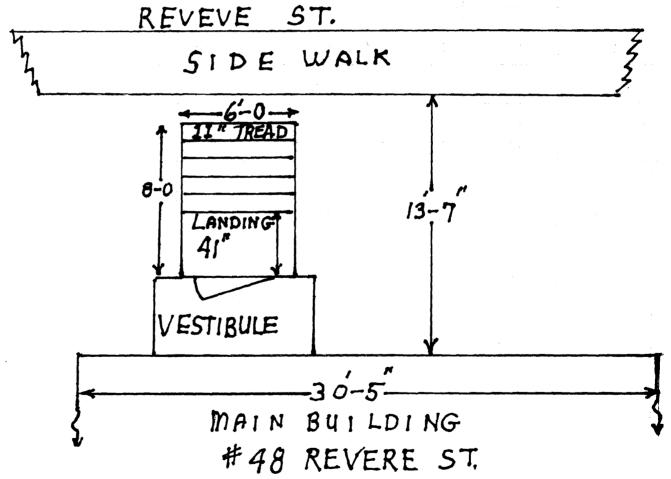

WENDALL FLETCHER-OWNER

1/4 = 1fT REPLACE EXISTING FRONT STAIRS

SCALE 3/4"=1fT

WENDALL FLETCHER-OWN 48 REVERE ST. REPLACE

WENDALL FLETCHER-OWNER
PROPERTY - 48 REVERE ST.
PHONE 772-2128
REASON-BUILDING PERMIT
TO REPLACE EXISTING FRONT
STAIRS TO STREET