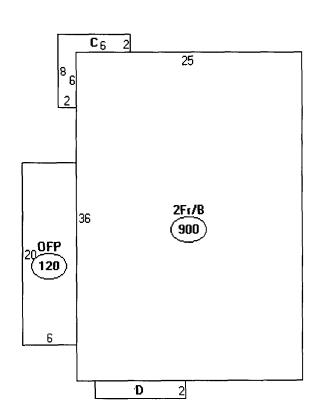

### Descriptor/Area

- A: 2Fr/B 900 sqft
- B: OFP 120 sqft
- C:FBAY 28 sqft
- D:2FBAY/B 20 sqft