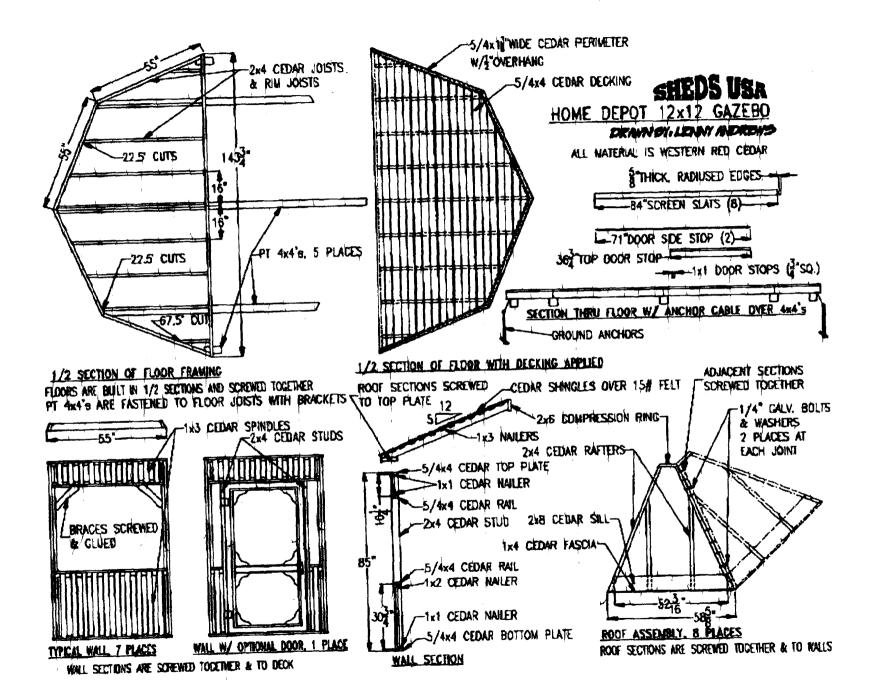

## SHEDS USA

755 Banfield Rd., Portsmouth, NH 03801 Tel.800-441-8489 - Fax. 603-868-3820

| 27888 |              | <u> </u> | G       | AZEBO      | DIME  | NSION                 | and D              | ATA      |                                                               |
|-------|--------------|----------|---------|------------|-------|-----------------------|--------------------|----------|---------------------------------------------------------------|
|       |              | Gazebo   | Floor R | Im-Joist I | o'mic | Overall               | Area in            | Approx.  | Crated                                                        |
| 1350  | والمرا       | Size     | D       | F          | \$    | Height                | 5:f.               | Weight   | Dimensions                                                    |
|       |              | 8×8      | 96,7"   | 89.3"      | 37*   | 118                   | 45.9sf             | _950 lbs | Bft L x 8ft W x 46-1/2in H                                    |
| 12    |              | 10x10    | 120.2"  | 111"       | 46"   | 11 <del>11 6</del> 1n | 70.9 <del>51</del> | 1200 Nos | 10ft L x 8ft W x 46-1/2in H                                   |
| 12    | <u></u>      | 12x12    | 143.75" | 132.6"     | 55"   | 12ft                  | 101,4sf            | 1600 lbs | 12ft L x 8ft W x 46-1/2in H                                   |
| 4     | <del>)</del> | 14x14    | 165.9"  | 153.3"     | 63.5" | 12ft 6in              | 135.1sf            | 2200 fbs | 10ft L x 8ft W x 60-3/4in H<br>+Floor 14ft L x 8ft W x 15in H |
| +15,4 | "S₁≈43.5"    | 10x14    | 120.2"  | L=163.7"   | 46*   | 11ft 6in              | 107.2sf            | 1800 lbs | 10ft 6in L x 8ft.W x 63in H                                   |

Cupolas = 27" across flats, 16-1/4" H Roof pitch 5/12, Roof loading 23psf. Floor loading without 4x4's 25psf.

| Gazebo Screen Dimensions | Gaze | bo ! | icreen D | imens | ions |
|--------------------------|------|------|----------|-------|------|
|--------------------------|------|------|----------|-------|------|

|                                                                        | Ga                                                                                                       | zebo Screen Dimension                                                                                                                                   |                               |                                                                                                                     |
|------------------------------------------------------------------------|----------------------------------------------------------------------------------------------------------|---------------------------------------------------------------------------------------------------------------------------------------------------------|-------------------------------|---------------------------------------------------------------------------------------------------------------------|
| Gazebo Size                                                            | Screen Location                                                                                          | Screen Size                                                                                                                                             | Qty                           | Door Size                                                                                                           |
| 8' octagonal kit                                                       | windows.                                                                                                 | 33"w x 85"h                                                                                                                                             | 7                             |                                                                                                                     |
|                                                                        | doer                                                                                                     | 27.75 w x 68"h                                                                                                                                          | 1_                            | 31"w x 71.25"h"*                                                                                                    |
|                                                                        | over door                                                                                                | 33"w x 12"h                                                                                                                                             | 1                             |                                                                                                                     |
|                                                                        | cupela                                                                                                   | *22" octagonal across flats                                                                                                                             | 1_                            | (cupola attached w/ brackets)                                                                                       |
| 10' octagonal kit                                                      | windows                                                                                                  | 42"W×85"h                                                                                                                                               | 7                             |                                                                                                                     |
|                                                                        | door                                                                                                     | 37°w x 68"h                                                                                                                                             | 1                             | 40°w x 71.25°h                                                                                                      |
| <i></i>                                                                | over door                                                                                                | 42"w x 12"h                                                                                                                                             | 1                             |                                                                                                                     |
|                                                                        | cupola                                                                                                   | *22" octagonal across flats                                                                                                                             | -1                            | (cupola attached w/ brackets)                                                                                       |
| 12' octagonal kit                                                      | windows                                                                                                  | 51%x 85%                                                                                                                                                | 7                             |                                                                                                                     |
|                                                                        | door                                                                                                     | 33"w x 68"h                                                                                                                                             | 1 1                           | 36.25"w x 71.25"h**                                                                                                 |
|                                                                        | over door                                                                                                | 51"w x 12"h                                                                                                                                             | 1                             |                                                                                                                     |
|                                                                        | each side of door                                                                                        | 7"w x 72.5"h                                                                                                                                            | 2                             |                                                                                                                     |
|                                                                        | cupola                                                                                                   | *22" octagonal across flats                                                                                                                             | 1                             | (cupola attached w/ brackets)                                                                                       |
| 14' octagonal kit                                                      | windows                                                                                                  | 59.5"w x 85"h                                                                                                                                           | 7                             |                                                                                                                     |
|                                                                        | doer                                                                                                     | 33" x 68"h                                                                                                                                              | 1                             | 36,25"w x 71.25"h**                                                                                                 |
|                                                                        | over door                                                                                                | 59.5°w x 12"h                                                                                                                                           | 1                             |                                                                                                                     |
|                                                                        | each side of door                                                                                        | 10.75"W x 72.5"h                                                                                                                                        | 2                             | 7                                                                                                                   |
|                                                                        | cupola                                                                                                   | *22" octagonal across flats                                                                                                                             | 1                             | (cupola attached w/ brackets)                                                                                       |
| 10' x 14' oval kit                                                     | windows                                                                                                  | 42"w x 85"h                                                                                                                                             | 9                             |                                                                                                                     |
|                                                                        | door                                                                                                     | 37"w x 68"h                                                                                                                                             | 1                             | 40"w x 71.25"h**                                                                                                    |
|                                                                        | over door                                                                                                | 42"w x 12"h                                                                                                                                             | 1                             | <u>.</u>                                                                                                            |
|                                                                        | cupola                                                                                                   | *22" octagonal across flats                                                                                                                             | 1                             | (cupola attached w/ brackets)                                                                                       |
| Door Hardware (all)                                                    | pull handle                                                                                              | Daway kit                                                                                                                                               | 1                             | Available at hardware stores                                                                                        |
|                                                                        | roller door closer                                                                                       | Onway kit<br>model #R-SDK-1                                                                                                                             | 1                             | Available at hardware stores                                                                                        |
|                                                                        | spring hinges                                                                                            |                                                                                                                                                         | 2-3                           | Available at hardware stores                                                                                        |
| octagonal s                                                            | creens. Cupolas are                                                                                      | screening inside the walls of the attached with small metal brain                                                                                       | ckets a                       | ind screws.                                                                                                         |
| **Door height<br>kit orders, Ins<br>fitting) to fit tr<br>edded on top | t changed from 70-3/4"<br>staller may need 1/2" do<br>se shorter doors in stoo<br>and sides, ordered wit | to 71-1/4" In late 2000, if we ship<br>por jamb trim (from office) at top i<br>k. Ail gazebos adding screen kits<br>th door, as well as 6 screen state. | doors<br>leader (<br>after in | from old stock for after-install scree<br>(placing 4x1 door stop on trim after<br>istall will need 1"x1" door stops |
|                                                                        |                                                                                                          | creens are installed using self-                                                                                                                        |                               |                                                                                                                     |
|                                                                        |                                                                                                          | top of decking without 4x4=                                                                                                                             |                               |                                                                                                                     |

If you are going to put in SonoTubes, please use Sonotube-Gazebo Octagonal.doc or Sonotube-Gazebo Ovai10x14.doc for the layout of footings.

All gazebos come from factory with five 4x4's (3 long, 2 short) and nine 2" thick concrete blocks.