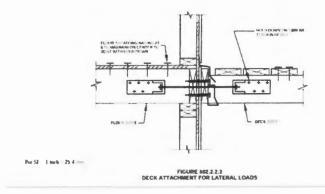

- 5. Designer stated that a code compliant emergency escape will be provided in "Unit B's" bedroom. Window sills in locations more than 72 inches from finished grade shall be a minimum of 24 inches (no higher than 44 inches) above the finished floor of the room, or in compliance with Section R612.4.2 Operation for emergency escape.
- Safety Glazing will comply with Section R308 in all hazard areas, see attached documentation.
- (R311.5.1) An Attachment to resist both vertical and lateral forces will be provided on the exterior deck.